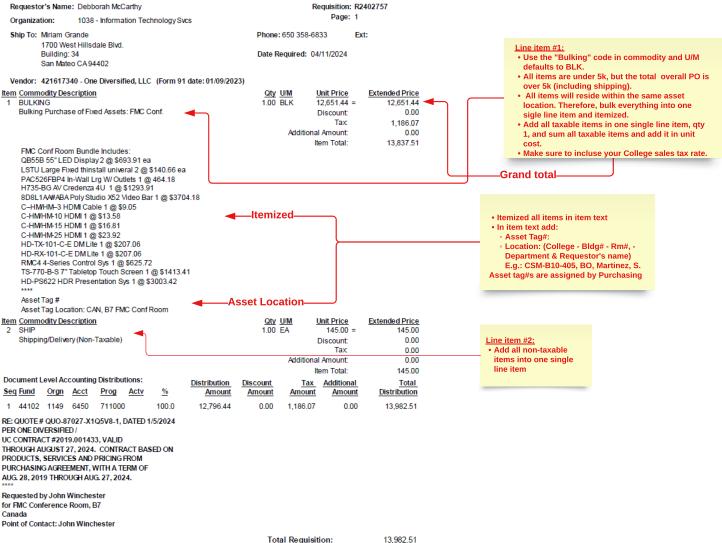

### **Requisition Guidelines:**

When creating bulking requisitions, **use commodity code:** "<u>BULKING</u>" and the item description will default to: "Bulking Purchase of Fixed Assets" followed by Unit of measure (U/M): <u>BLK</u> and add your item description in the item text. Click "RELATED", select item text and select "Copy Commodity Text" and fill out the following: (except Asset tag#)

| Asset Tag#:   |  |
|---------------|--|
| Location:     |  |
| Department:   |  |
| Requested by: |  |
| ***********   |  |
| Purchase of:  |  |

The following are key considerations to determine how to enter the requisition:

- 1. If all taxable items will **NOT exceed \$5,000 per unit cost and will reside within the same asset location:** 
  - a. All taxable items should be placed on **ONE** single line item and indicated as **Quantity 1**, and each of the items described individually in the item text.
  - b. All non-taxable items (such as shipping, installation, labor, warranty, etc.) should be placed on a separate line item.
  - c. \*\*\* Refer to Scenario #1
- 2. If all taxable items will exceed \$5,000 per unit cost and will reside within the same asset location:
  - a. All taxable items should be placed on **ONE** single line item per item description, and the **Total Quantity** indicated and described in the item text.
  - b. All non-taxable items (such as shipping, installation, labor, warranty, etc.) should be placed on a separate line item.
  - c. \*\*\* Refer to Scenario #2
- 3. If all taxable items will **NOT exceed \$5,000 per unit cost and will reside in MORE THAN ONE asset location:** 
  - a. All taxable items should be placed in as many line items as asset locations. Each location should have its own line item and indicated as **Quantity 1**, and described individually in the item text.
  - b. All non-taxable items (such as shipping, installation, labor, warranty, etc.) should be placed on a separate line item.
  - c. \*\*\* Refer to Scenario #3