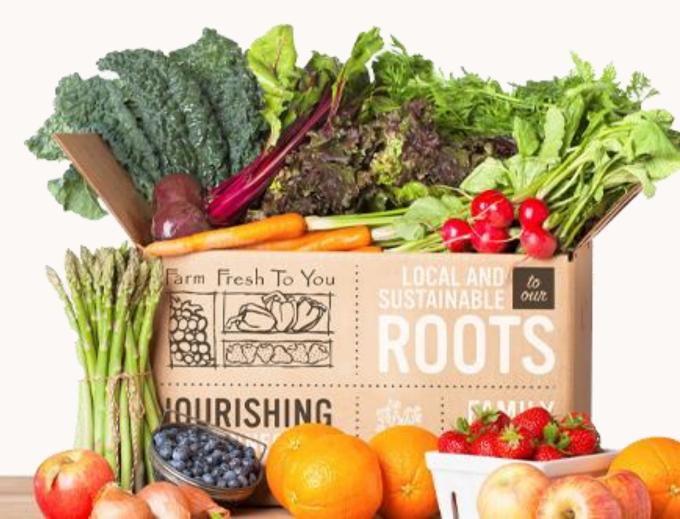

# You can choose the box size and delivery frequency that best fits your lifestyle and family size.

Choose the size and type of produce box that works for you.

Home or office delivery.

Customize your farm box by adding items you want and removing those you don't.

Add natural grocery items like jams, bread, eggs, dairy, and meat.

Your box will be left on your doorstep between 8 p.m. and 8 a.m.

#### CUSTOMIZE **EVERY FARM BOX**

Choose from over 90 varieties of seasonal, organic produce.

ADD GROCERY STAPLES

Shop from over 600 grocery offerings & artisan products.

FLEXIBLE SERVICE MANAGEMENT

Manage service and delivery schedule online.