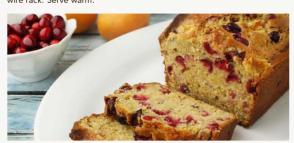

#### FOR FARM BOX INFORMATION PLEASE EMAIL OR CALL

WWW.FARMFRESHTOYOU.COM | 800.796.6009 | CONTACTUS@FARMFRESHTOYOU.COM

Each bite of this moist and delicious bread offers the perfect balance of tartness from fresh cranberries and sweetness from Satsuma mandarins. An added bonus is the amazing aromas that will fill your kitchen when you bake this tasty treat.

## CRANBERRY SATSUMA BREAD

Spoon the batter into the prepared pan or muffin tin. Place the mandarin slices on top of the batter and bake for 25 to 35 minutes, or until a toothpick inserted into the center comes out clean. Let cool on a wire rack. Serve warm.