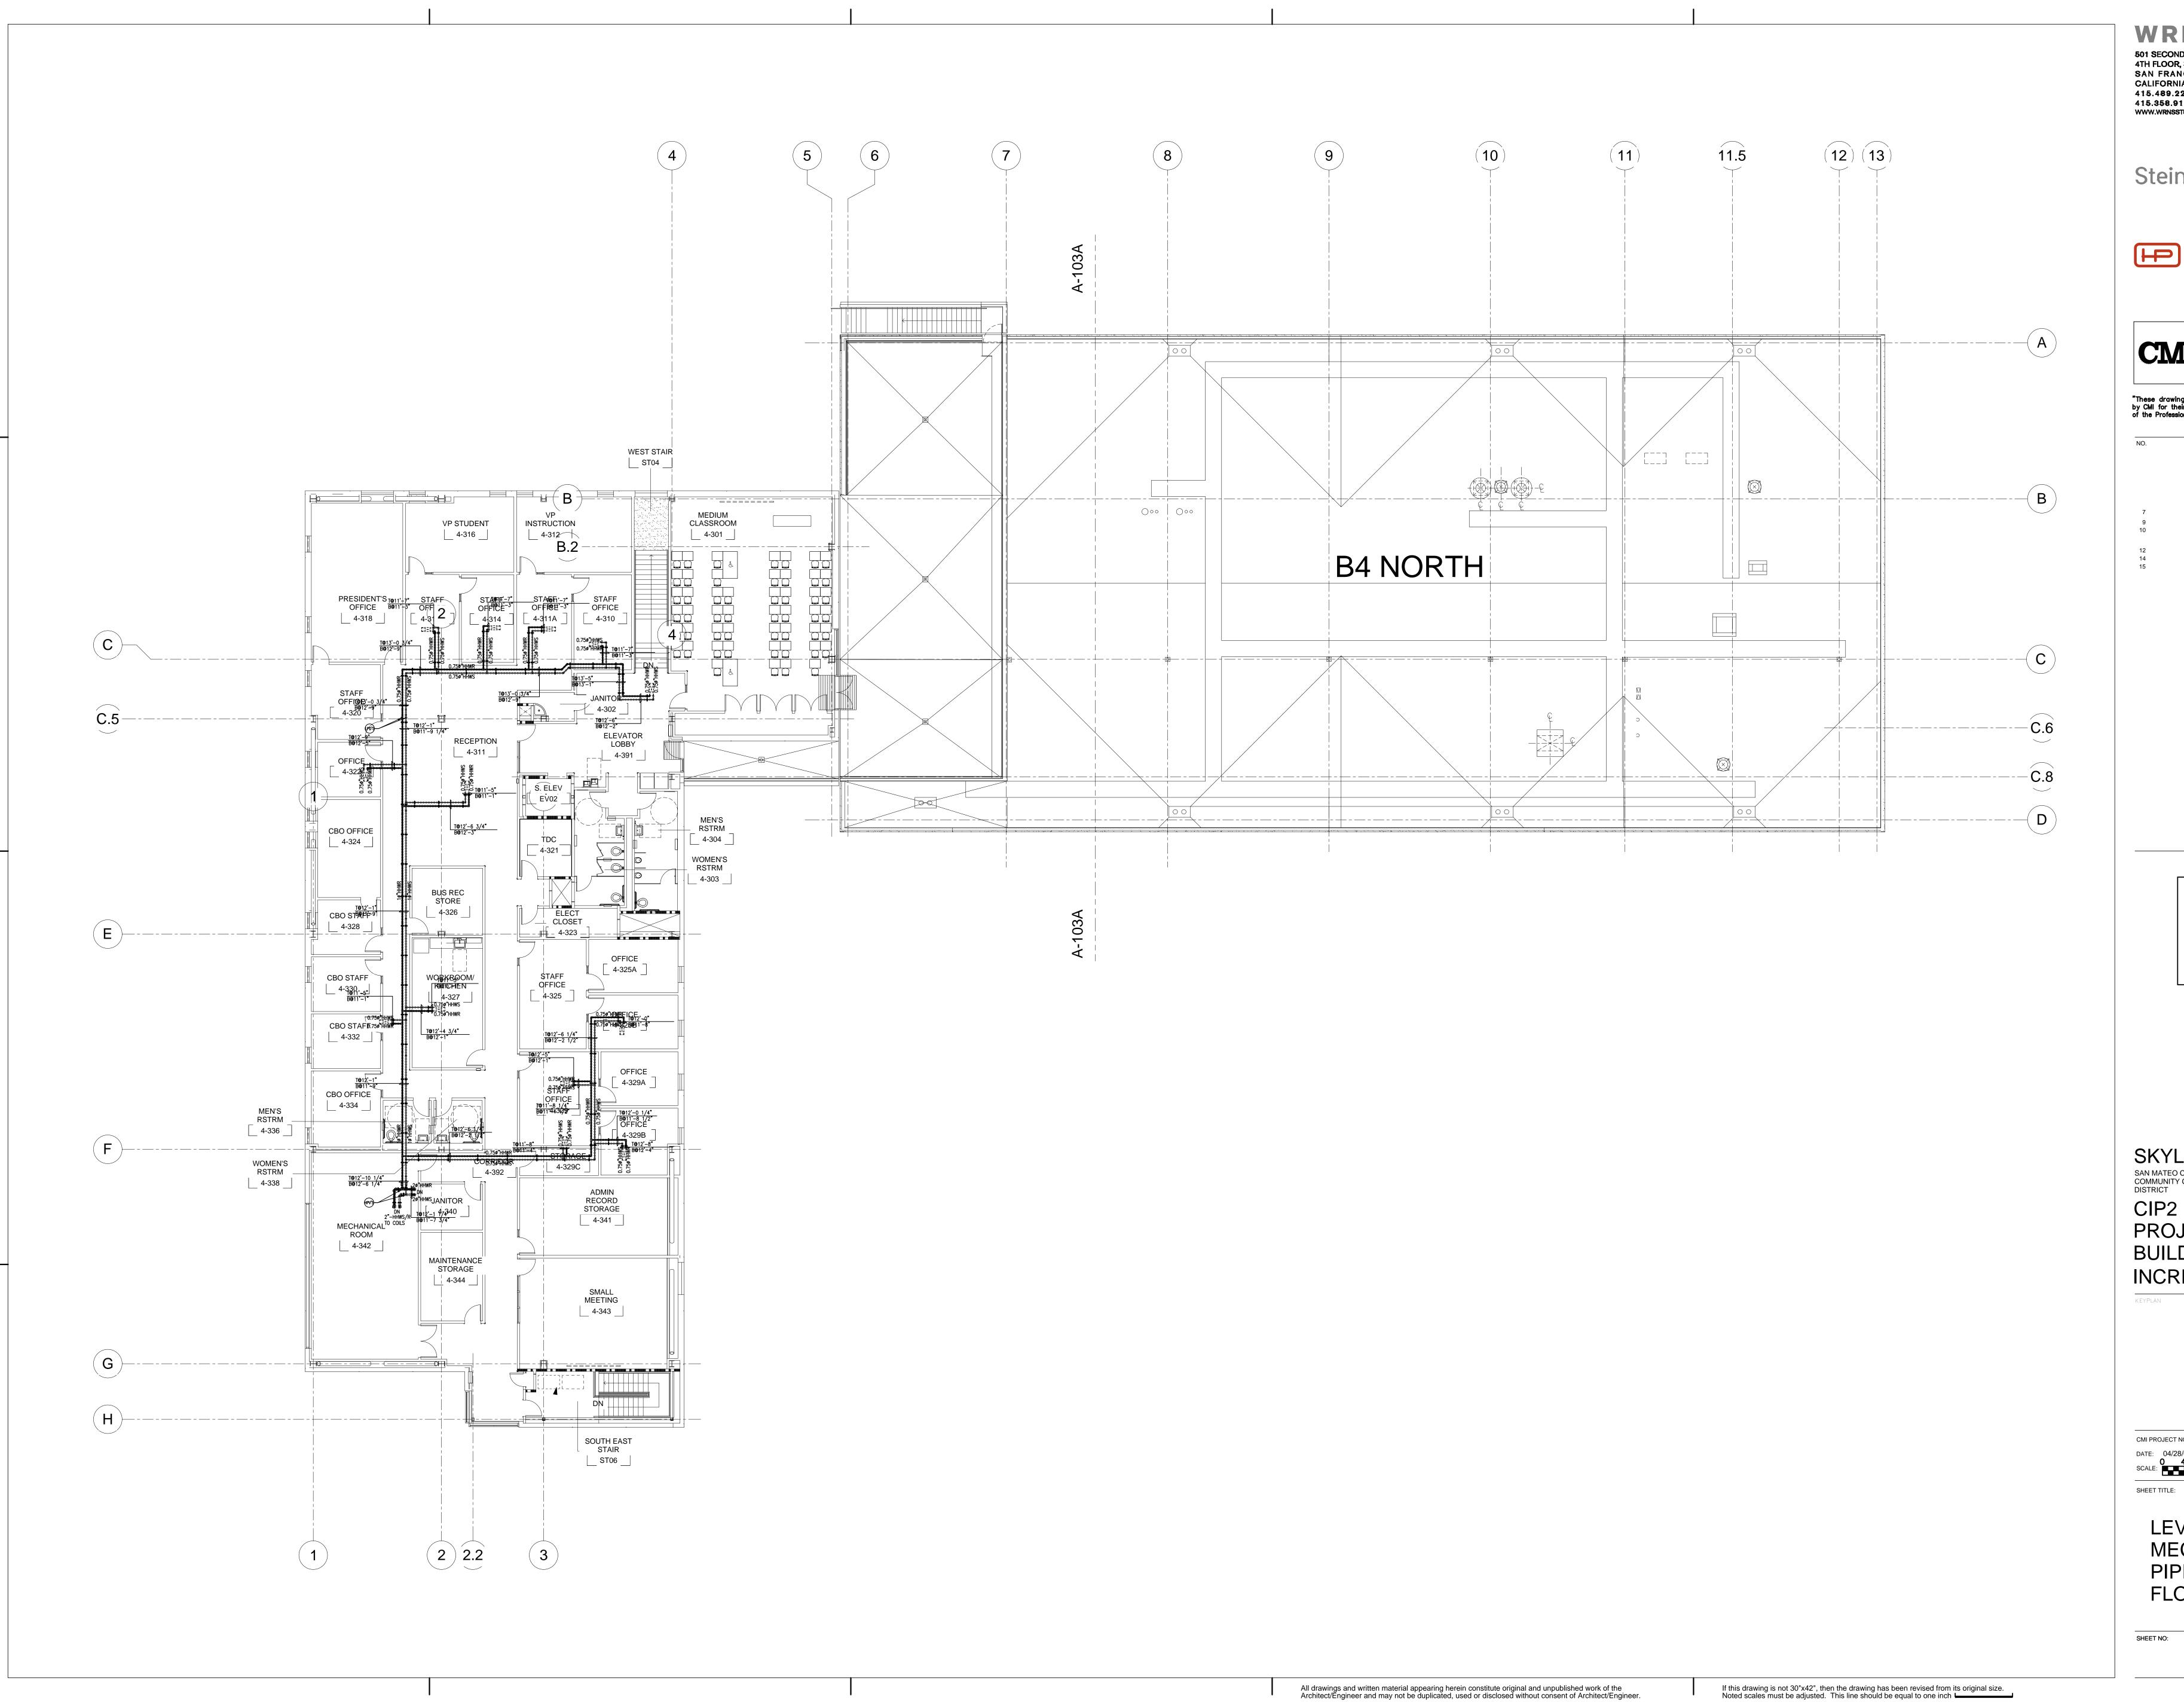

SAN MATEO COUNTY
COMMUNITY COLLEGE
DISTRICT

CIP2 DESIGN-BUILD
PROJECT
BUILDING 4
INCREMENT 3

LEVEL 3 MECHANICAL PIPING OVERALL FLOOR PLAN

MP-203