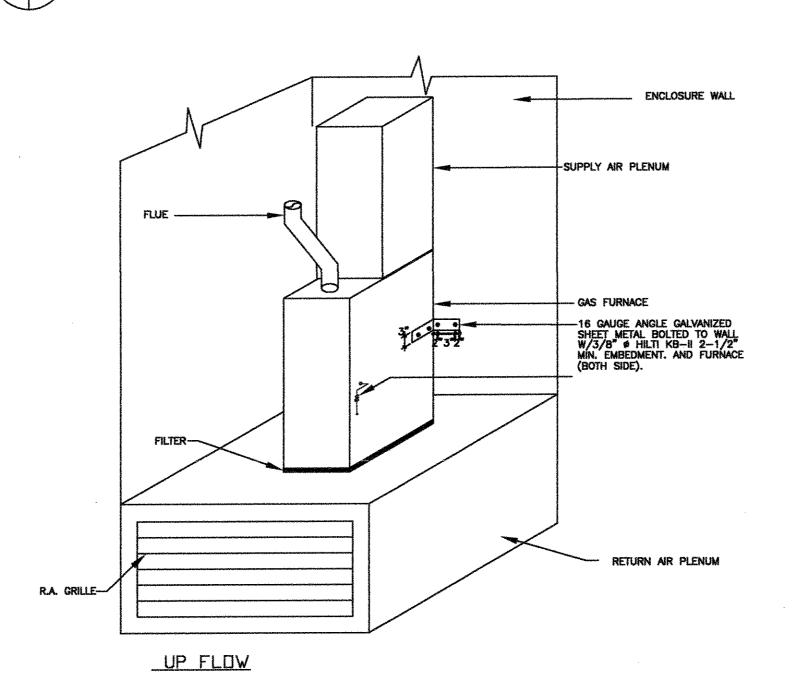

8 FURNACE INSTALLATION DETAIL

TYP. CEILING SUPPLY DIFFUSER INSTALLATION

Sugimura REVISIONS CLIENT APPROVAL CHECKED BY: 2145.002 13 FEB 2004 M3.1