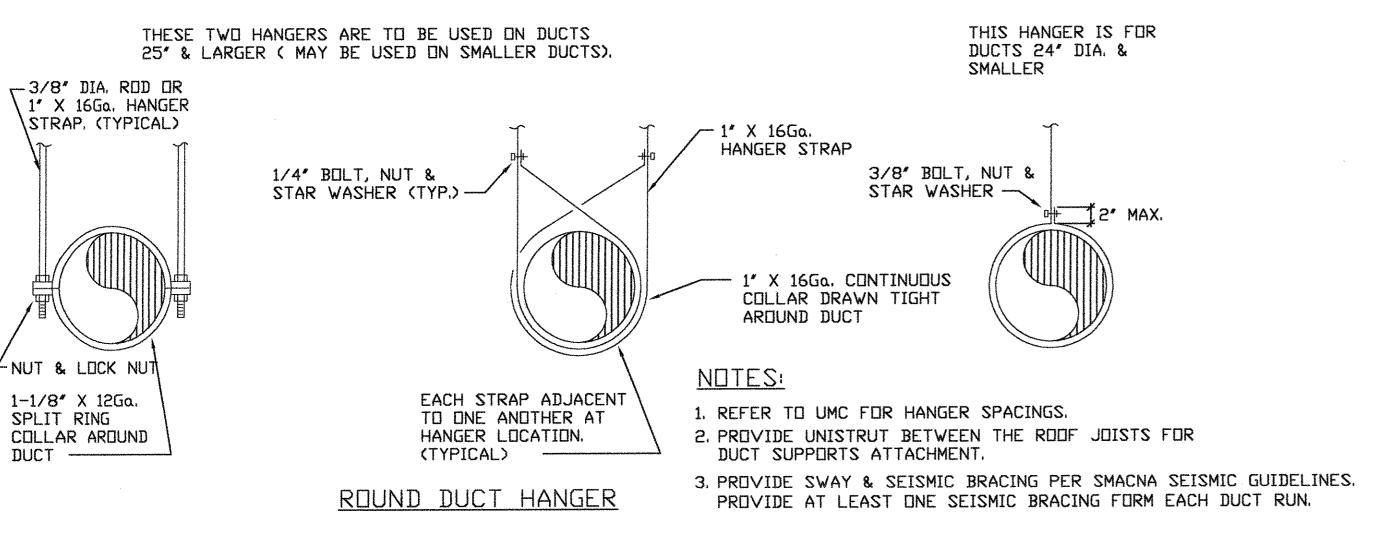

## SQUARE NECK RETURN GRILLE DUCT CONNECTION DETAIL

-NUT & LOCK NUT

1-1/8" X 12Ga.

COLLAR AROUND DUCT -

SPLIT RING

HANGER ROD DETAIL

NOTES:

1. INSTALL CEILING RETURN GRILLES SIMILAR