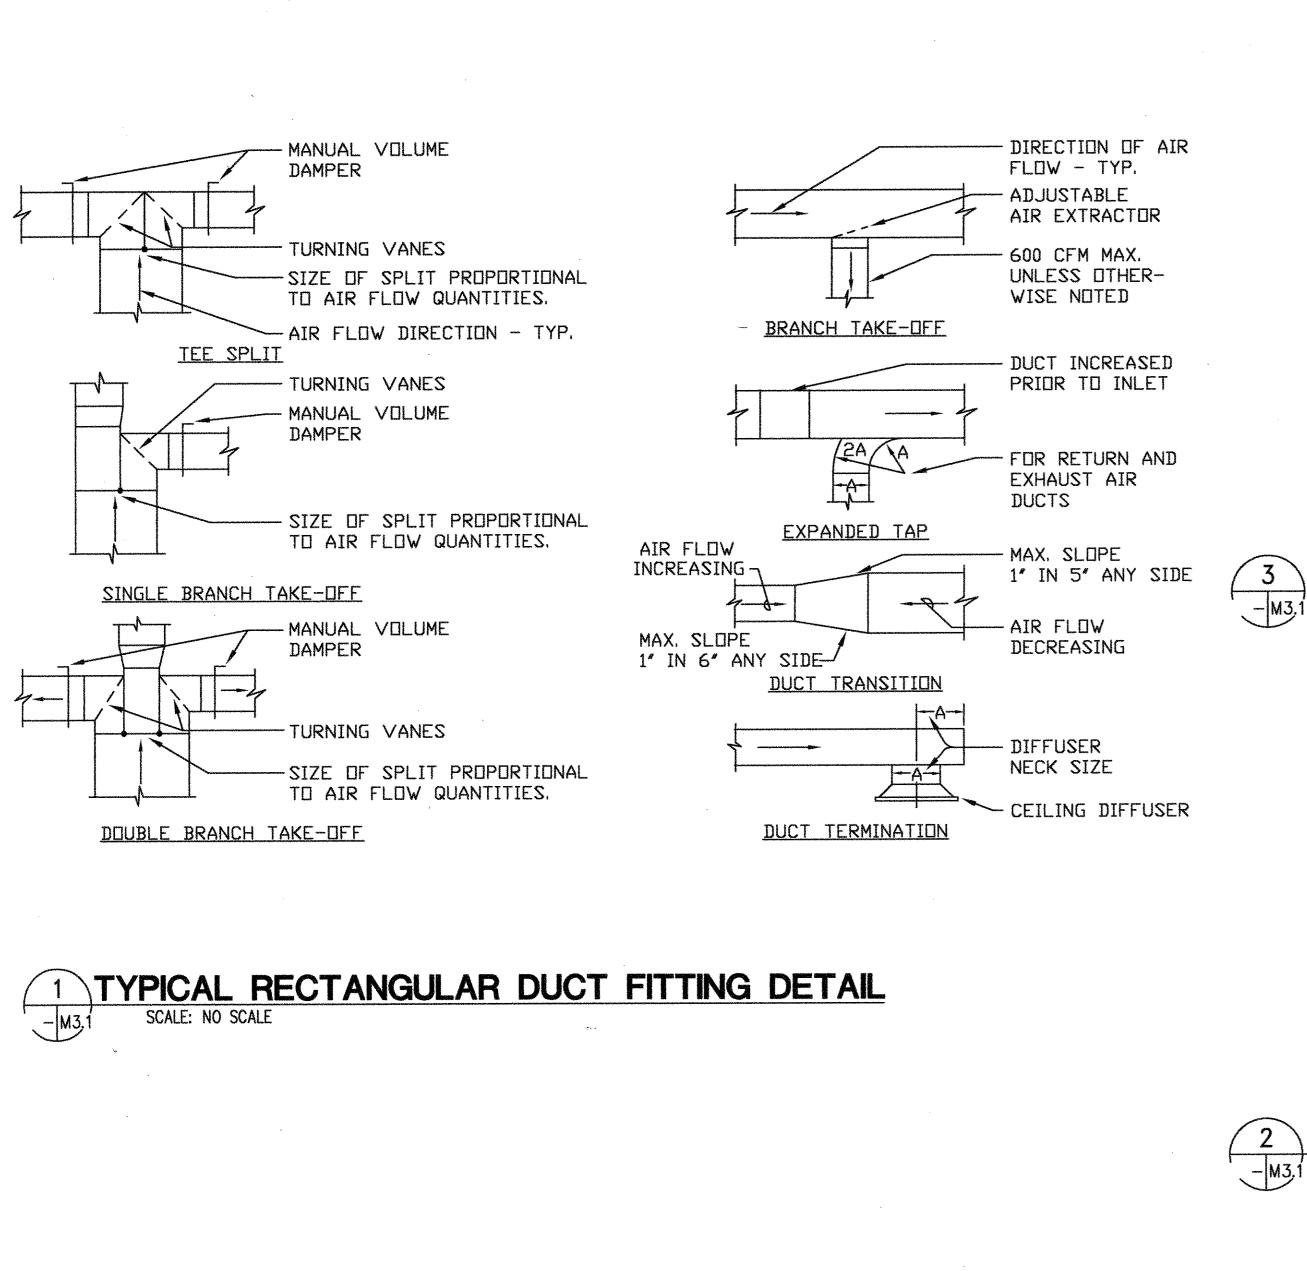

DUCT THRU STUD WALL, CONCRETE WALL AND FLOOR DETAIL





1. INSTALL CEILING RETURN GRILLES SIMILAR

- 2. ATTACH FLEX DUCT TO COLLAR W/ STAINLESS STEEL DRAW BAND AND TAPE OVER THE DRAW BAND, (TYP.)
- 3. PROVIDE VOLUME DAMPER ON BRANCH DUCT TO DIFFUSER AS FAR AS POSSIBLE IN ADDITION TO DIFFUSER'S DAMPER
- 4. PLENUM ATTACHMENTS AND HANGERS DETAIL ARE SIMILAR TO DETAIL



## SQUARE NECK RETURN GRILLE DUCT CONNECTION DETAIL



-NUT & LOCK NUT

1-1/8" X 12Ga.

COLLAR AROUND DUCT -

SPLIT RING



HANGER ROD DETAIL



NOTES:

1. INSTALL CEILING RETURN GRILLES SIMILAR

- 2. ATTACH FLEX DUCT TO COLLAR W/ STAINLESS STEEL DRAW BAND AND TAPE OVER THE DRAW BAND. (TYP.)
- 3. PROVIDE VOLUME DAMPER ON BRANCH DUCT TO DIFFUSER AS FAR AS POSSIBLE IN ADDITION TO DIFFUSER'S DAMPER



8 FURNACE INSTALLATION