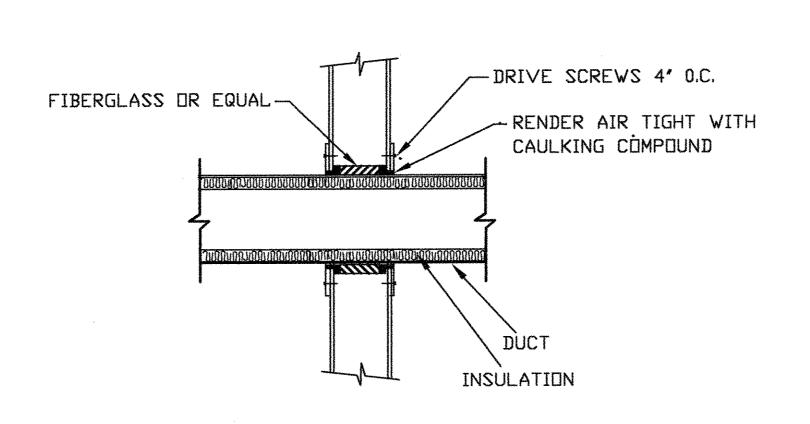

DUCT THRU STUD WALL, CONCRETE WALL AND FLOOR DETAIL

1. INSTALL CEILING RETURN GRILLES SIMILAR

- 2. ATTACH FLEX DUCT TO COLLAR W/ STAINLESS STEEL DRAW BAND AND TAPE OVER THE DRAW BAND, (TYP.)
- 3. PROVIDE VOLUME DAMPER ON BRANCH DUCT TO DIFFUSER AS FAR AS POSSIBLE IN ADDITION TO DIFFUSER'S DAMPER
- 4. PLENUM ATTACHMENTS AND HANGERS DETAIL ARE SIMILAR TO DETAIL