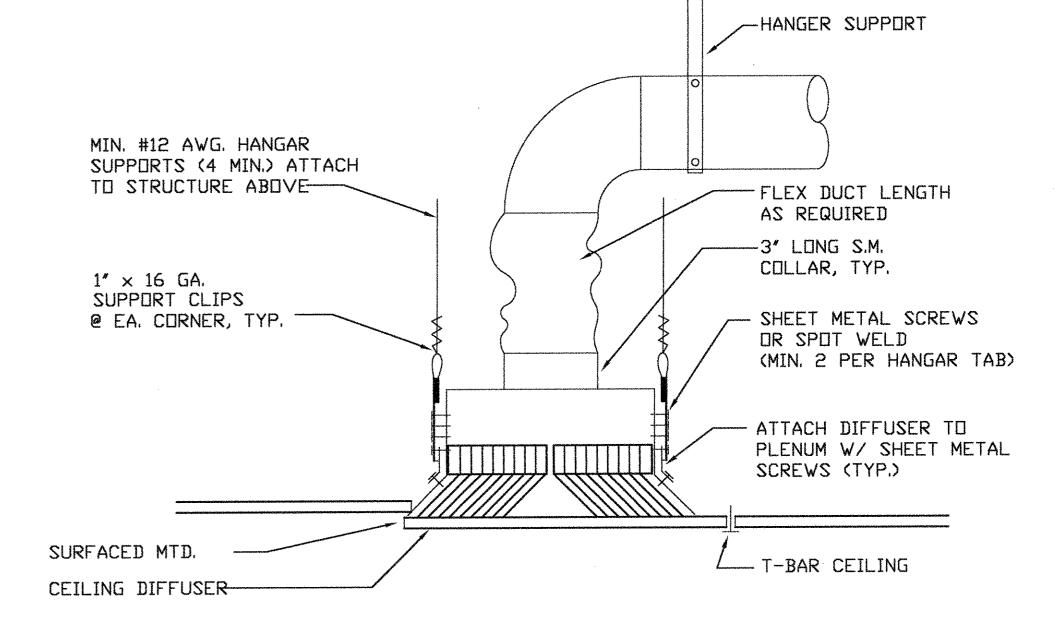

## SQUARE NECK RETURN GRILLE DUCT CONNECTION DETAIL

-NUT & LOCK NUT

1-1/8" X 12Ga.

COLLAR AROUND DUCT -

SPLIT RING

HANGER ROD DETAIL

NOTES:

1. INSTALL CEILING RETURN GRILLES SIMILAR

- 2. ATTACH FLEX DUCT TO COLLAR W/ STAINLESS STEEL DRAW BAND AND TAPE OVER THE DRAW BAND. (TYP.)
- 3. PROVIDE VOLUME DAMPER ON BRANCH DUCT TO DIFFUSER AS FAR AS POSSIBLE IN ADDITION TO DIFFUSER'S DAMPER

8 FURNACE INSTALLATION DETAIL

TYP. CEILING SUPPLY DIFFUSER INSTALLATION

Sugimura REVISIONS CLIENT APPROVAL CHECKED BY: 2145.002 13 FEB 2004 M3.1