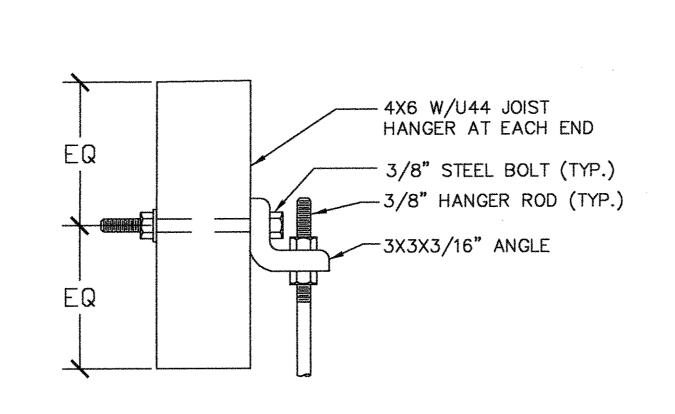

DUCT THRU STUD WALL, CONCRETE WALL AND FLOOR DETAIL

1. INSTALL CEILING RETURN GRILLES SIMILAR

- 2. ATTACH FLEX DUCT TO COLLAR W/ STAINLESS STEEL DRAW BAND AND TAPE OVER THE DRAW BAND, (TYP.)
- 3. PROVIDE VOLUME DAMPER ON BRANCH DUCT TO DIFFUSER AS FAR AS POSSIBLE IN ADDITION TO DIFFUSER'S DAMPER
- 4. PLENUM ATTACHMENTS AND HANGERS DETAIL ARE SIMILAR TO DETAIL