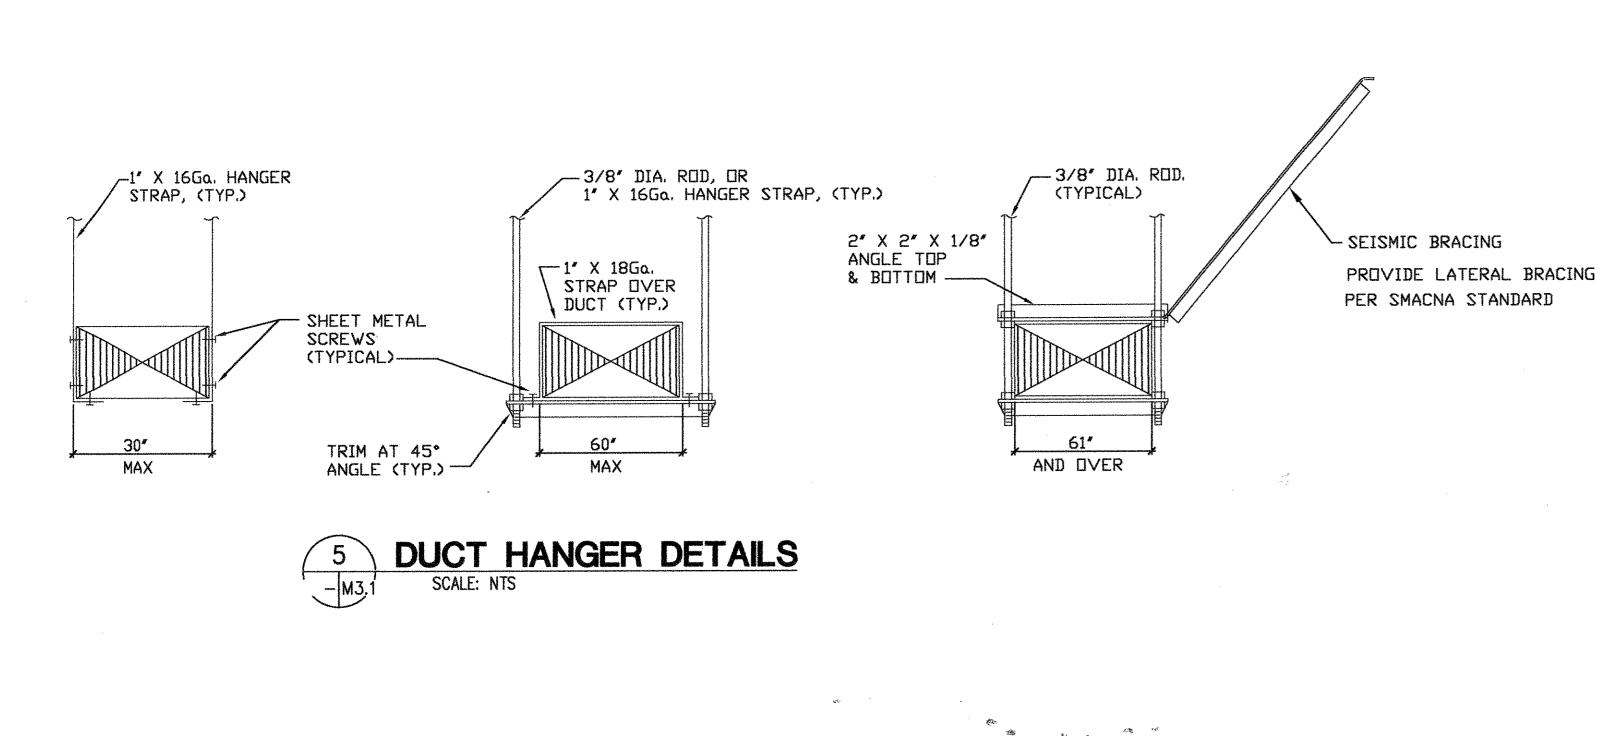

DUCT THRU STUD WALL, CONCRETE WALL AND FLOOR DETAIL

1. INSTALL CEILING RETURN GRILLES SIMILAR

- 2. ATTACH FLEX DUCT TO COLLAR W/ STAINLESS STEEL DRAW BAND AND TAPE OVER THE DRAW BAND, (TYP.)
- 3. PROVIDE VOLUME DAMPER ON BRANCH DUCT TO DIFFUSER AS FAR AS POSSIBLE IN ADDITION TO DIFFUSER'S DAMPER
- 4. PLENUM ATTACHMENTS AND HANGERS DETAIL ARE SIMILAR TO DETAIL