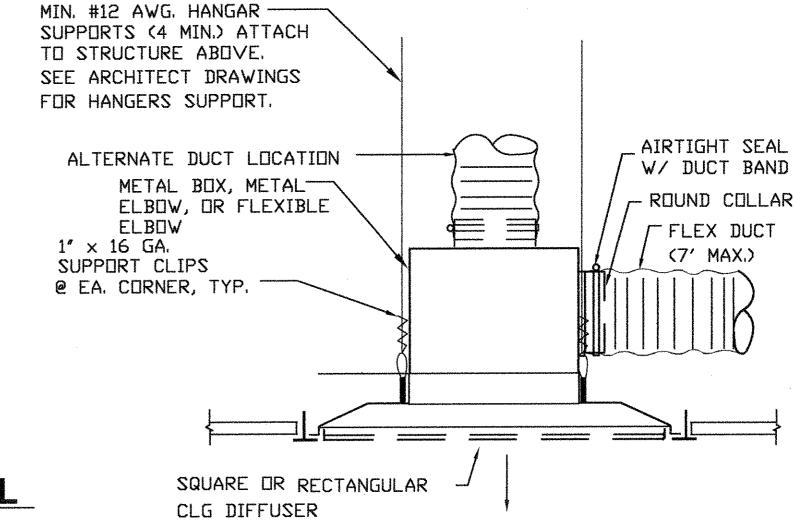

## SQUARE NECK RETURN GRILLE DUCT CONNECTION DETAIL

-NUT & LOCK NUT

1-1/8" X 12Ga.

COLLAR AROUND DUCT -

SPLIT RING

HANGER ROD DETAIL

NOTES:

1. INSTALL CEILING RETURN GRILLES SIMILAR

- 2. ATTACH FLEX DUCT TO COLLAR W/ STAINLESS STEEL DRAW BAND AND TAPE OVER THE DRAW BAND. (TYP.)
- 3. PROVIDE VOLUME DAMPER ON BRANCH DUCT TO DIFFUSER AS FAR AS POSSIBLE IN ADDITION TO DIFFUSER'S DAMPER

8 FURNACE INSTALLATION DETAIL

TYP. CEILING SUPPLY DIFFUSER INSTALLATION

Sugimura REVISIONS CLIENT APPROVAL CHECKED BY: 2145.002 13 FEB 2004 M3.1