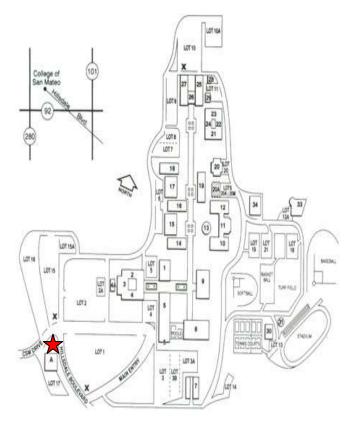

### WHERE

District Board Room SMCCCD District Office 3401 CSM Drive San Mateo, CA 94402 (see the back side of this page for directions)

### **WHO**

**Designed for all interested General Contractors** But also open to all members of the surrounding community; neighbors, students, faculty. This is a public, open forum session.

District Office – Building A - marked by the star

### **Driving Directions**

The San Mateo County Community College District Office is located just South of the College of San Mateo campus.

From Highway 92, exit the Hillsdale Boulevard exit, travel West on Hillsdale Bouleverd, turn left onto CSM Drive, then make an immediate left into the District Office parking lot.

Enter the building through the double glass doors of the front main entrance and proceed to the second floor board room. ■

US POSTAGE

Swinerton Management & Consulting c/o San Mateo County Community College District 3401 CSM Drive San Mateo, CA 94402