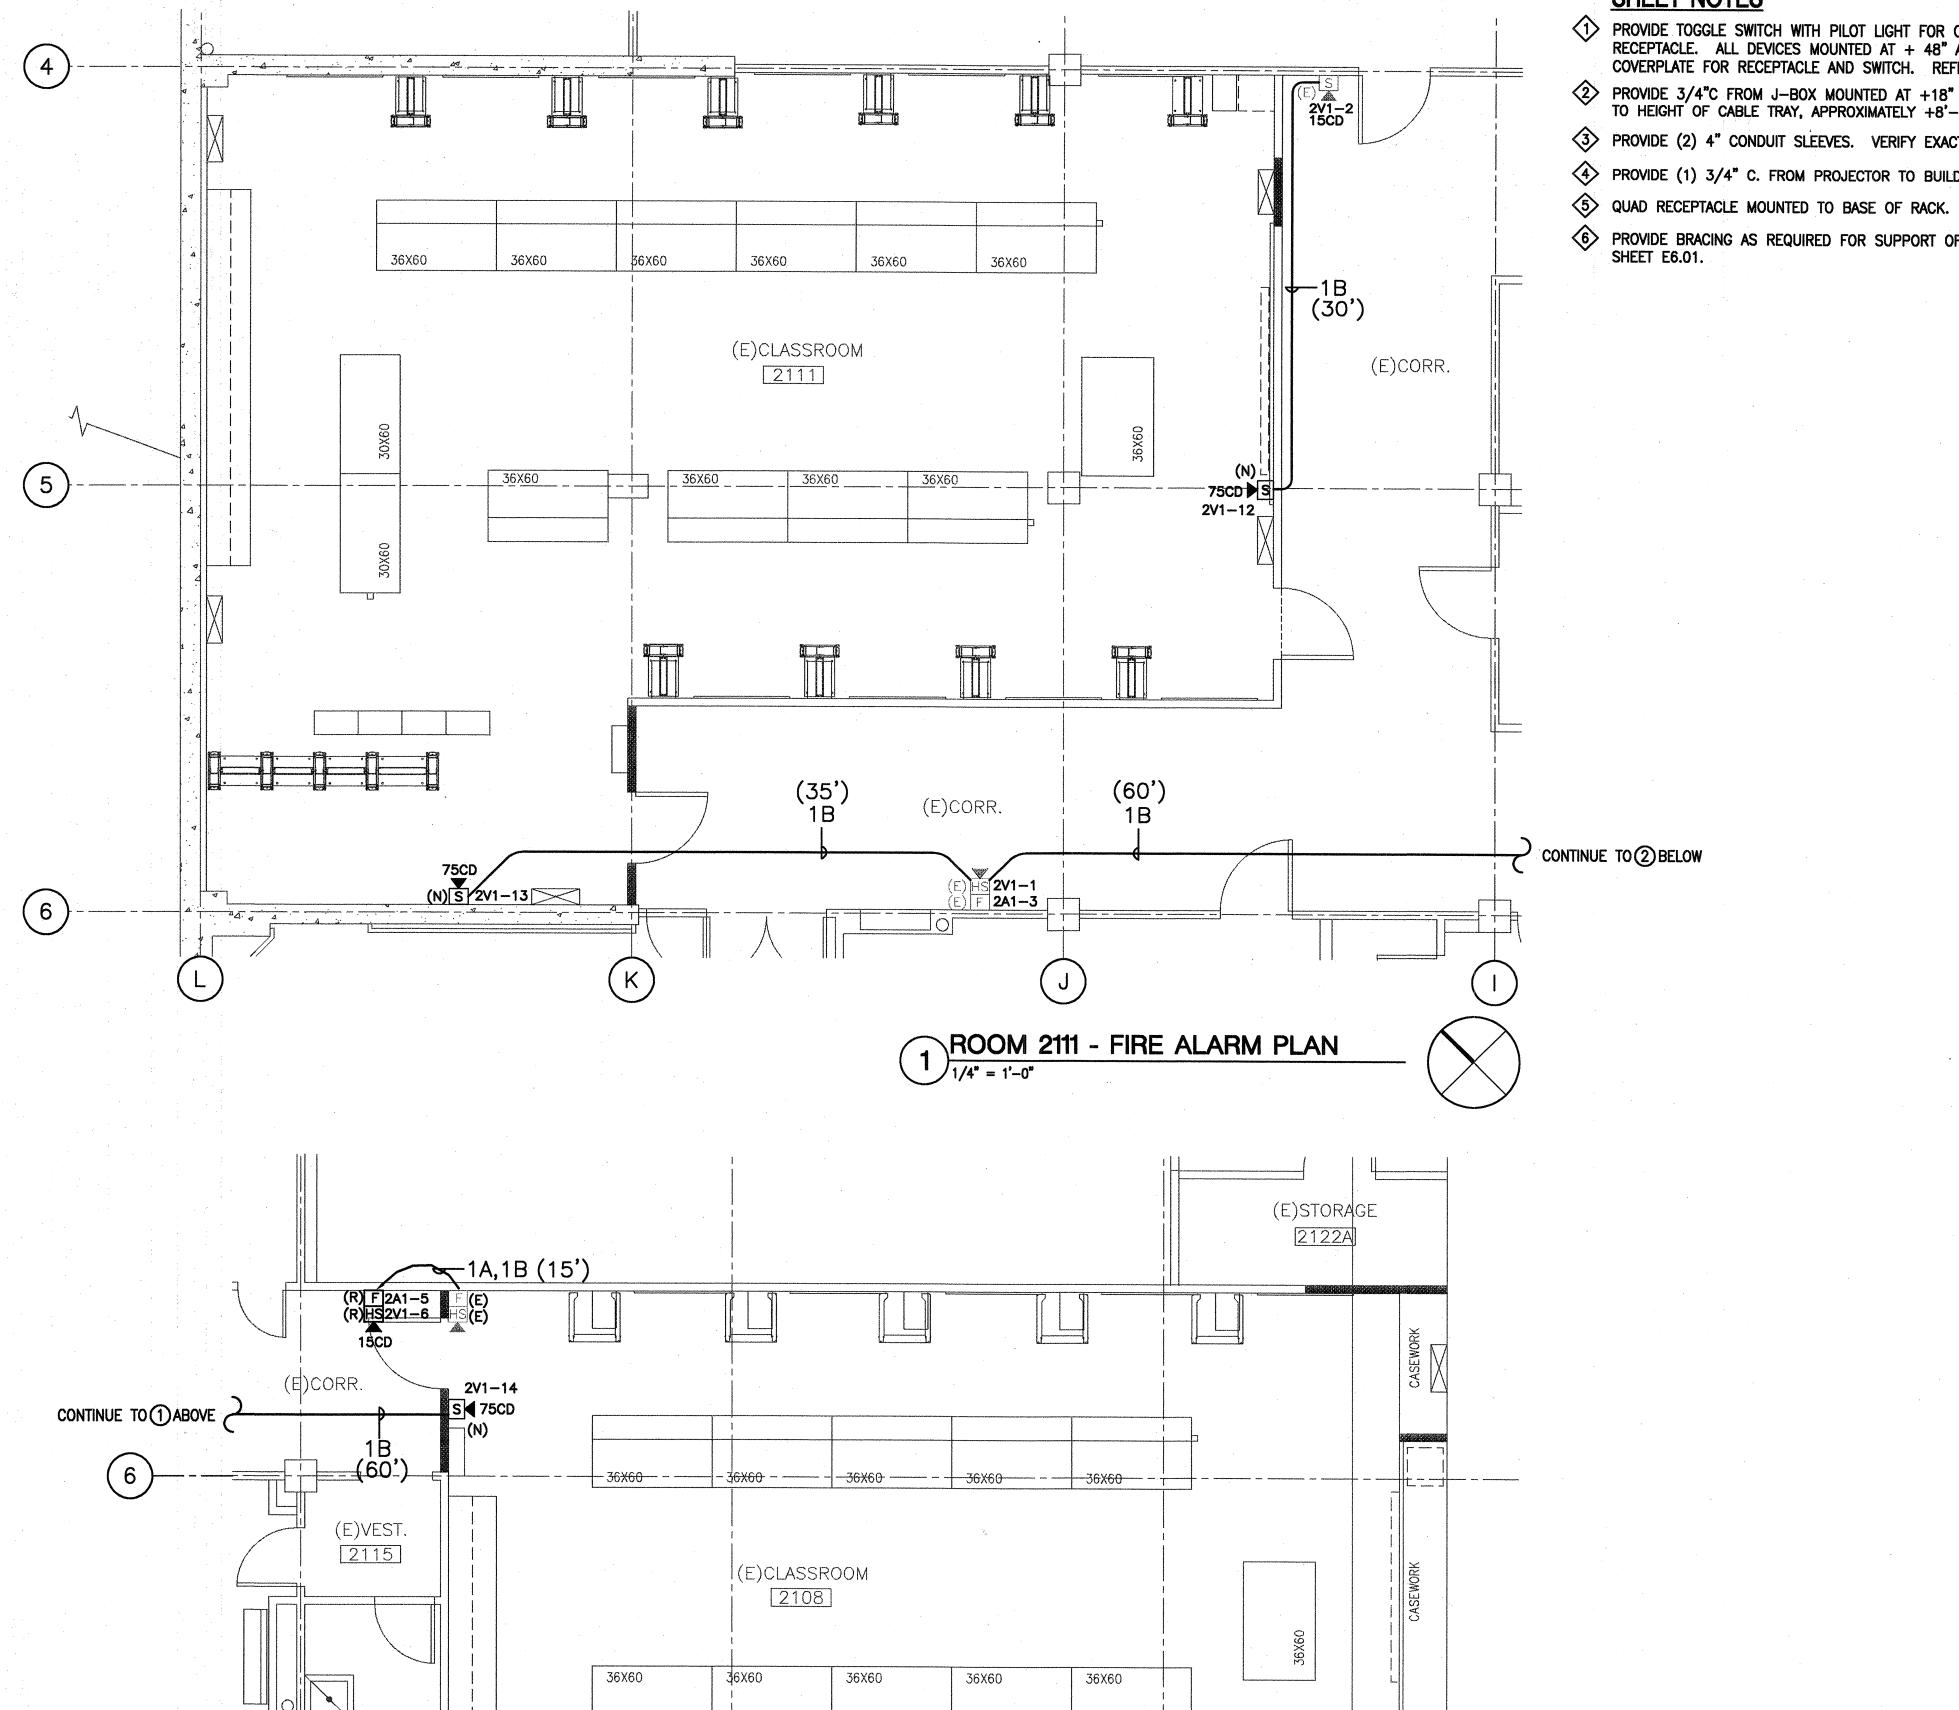

## SHEET NOTES

PROVIDE TOGGLE SWITCH WITH PILOT LIGHT FOR CONTROL OF POWER TO QUAD RECEPTACLE. ALL DEVICES MOUNTED AT + 48" AFF. PROVIDE SINGLE COVERPLATE FOR RECEPTACLE AND SWITCH. REFER TO SPECIFCATIONS.

PROVIDE (2) 4" CONDUIT SLEEVES. VERIFY EXACT LOCATION WITH TELECOM DRAWINGS.

- PROVIDE (1) 3/4" C. FROM PROJECTOR TO BUILDING MDF IN MECH/ELEC ROOM.
- PROVIDE BRACING AS REQUIRED FOR SUPPORT OF PANELBOARD PER DETAIL 1, SHEET E6.01.