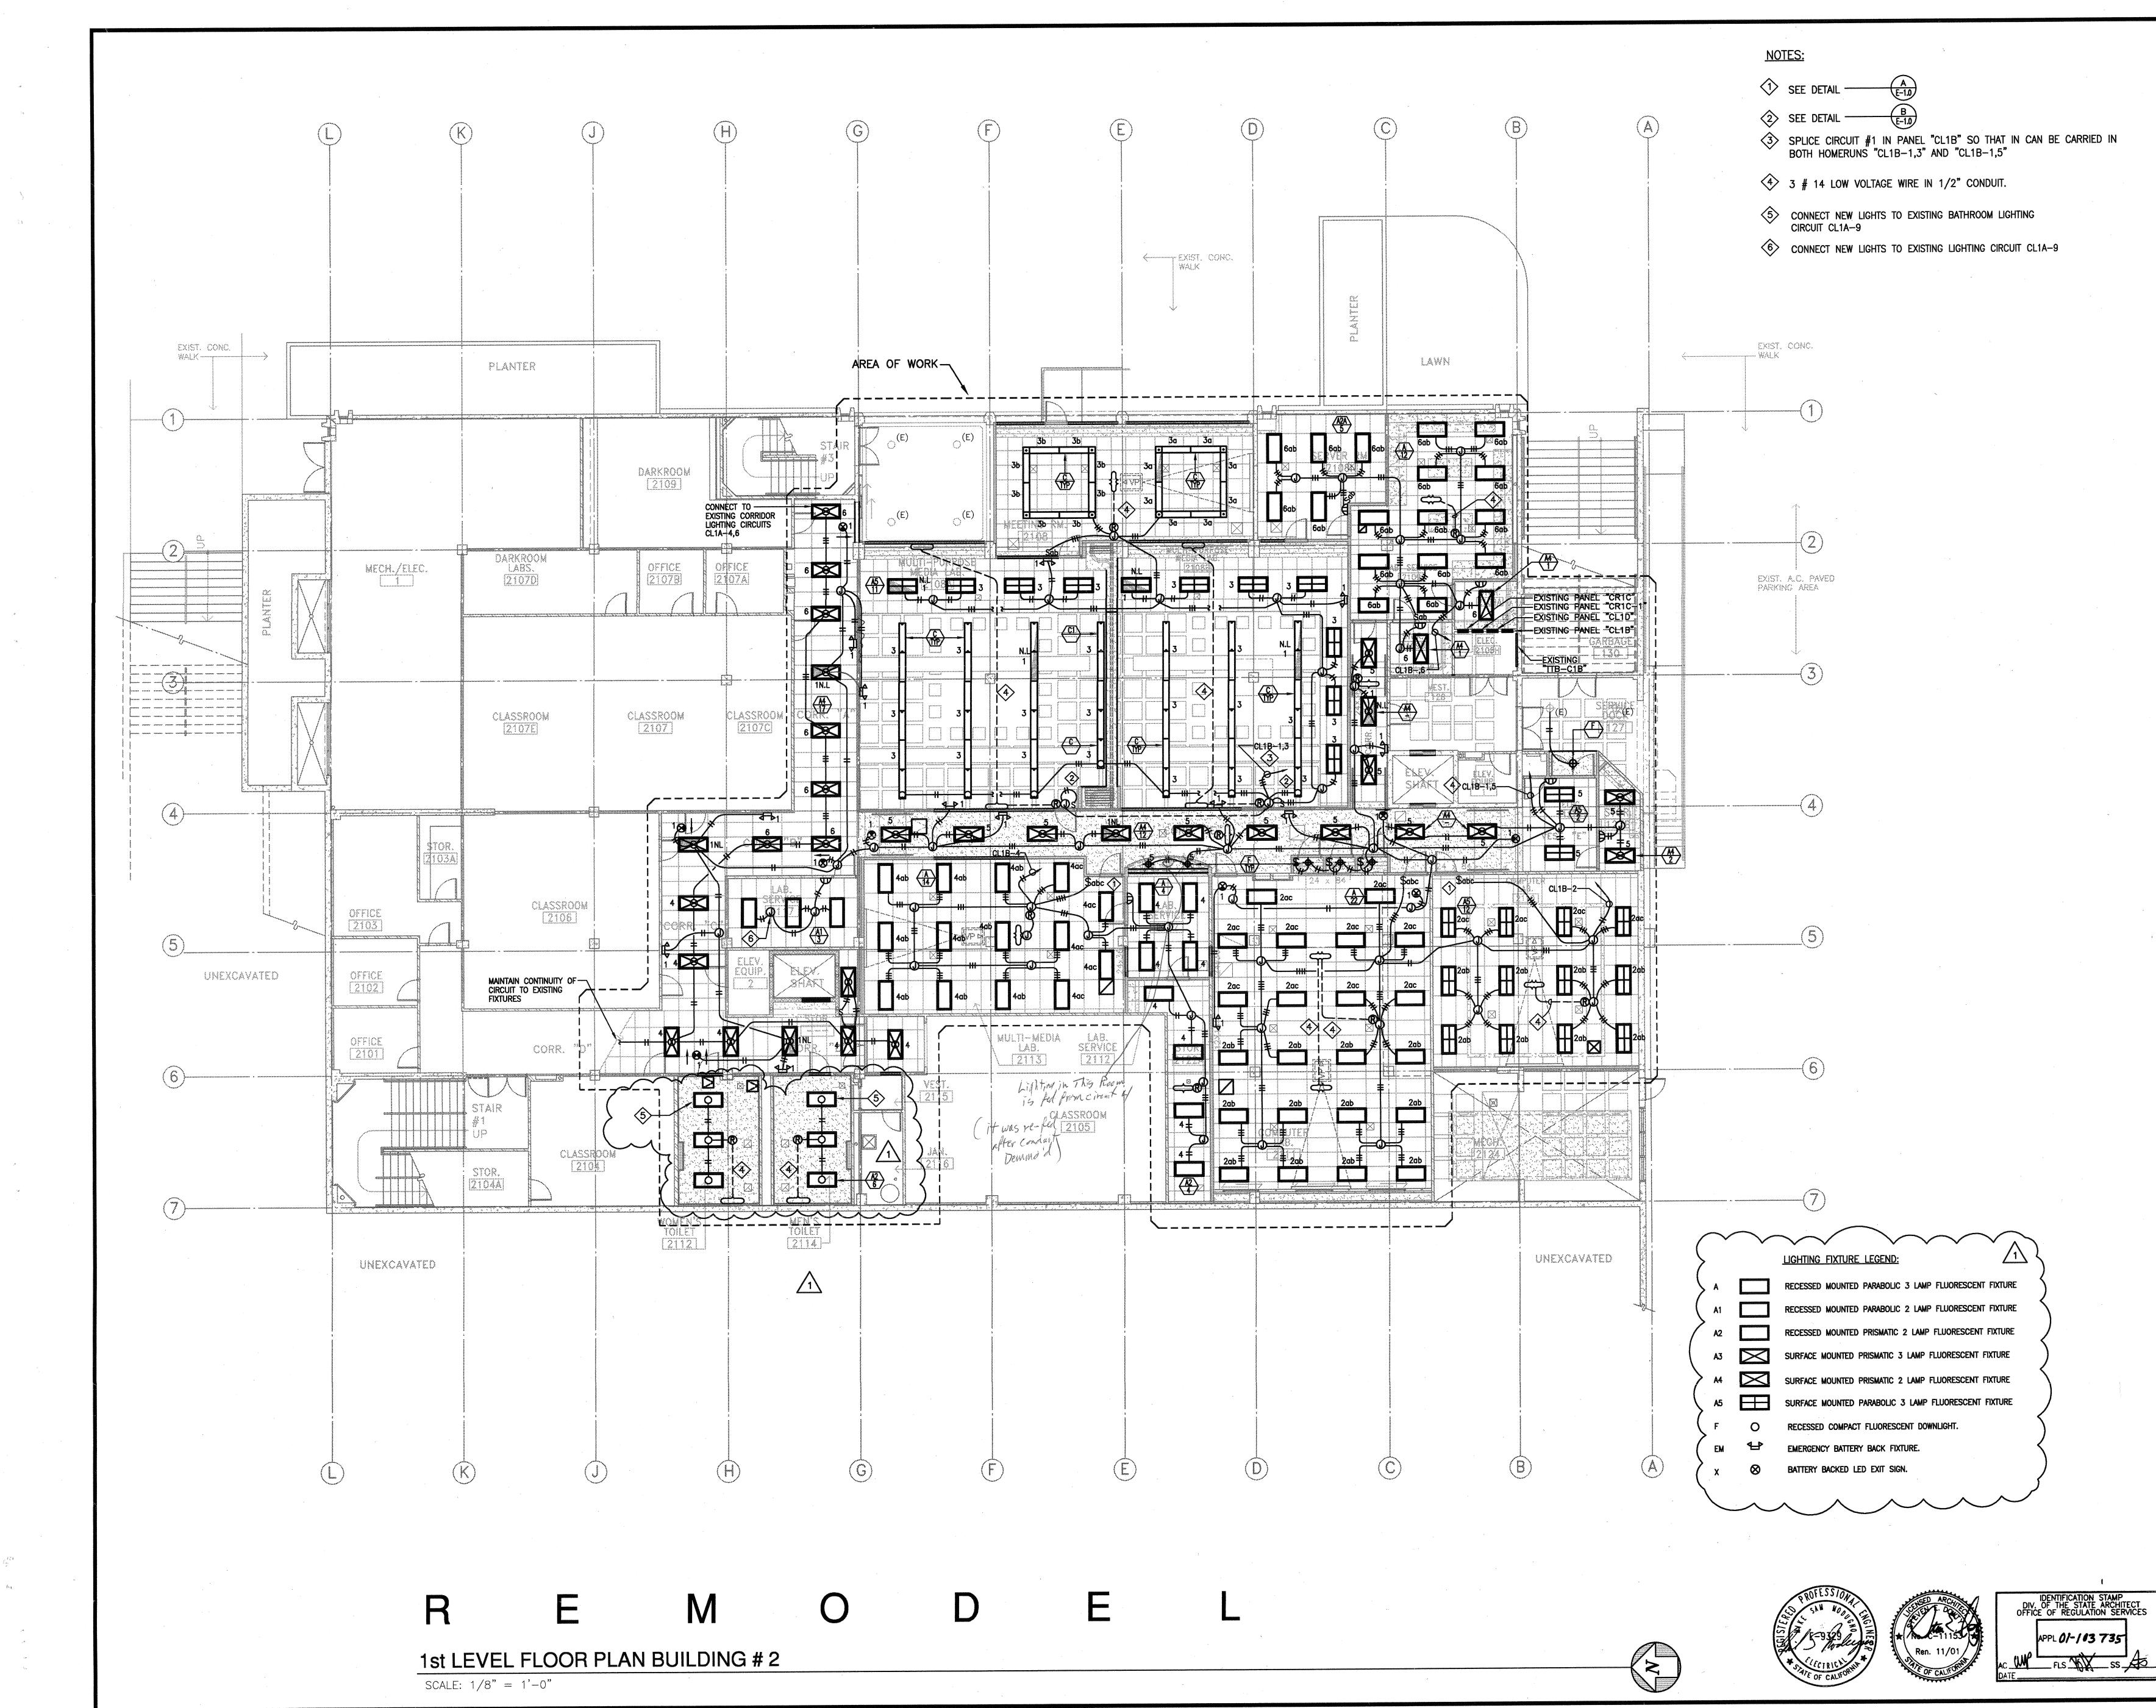

| SHEET | TITLE                                    |
|-------|------------------------------------------|
|       | 1ST FLOOR PARTIAL<br>LIGHTING FLOOR PLAN |
|       |                                          |
| SHEET |                                          |
|       | E 2.2                                    |
| OF    |                                          |
|       |                                          |