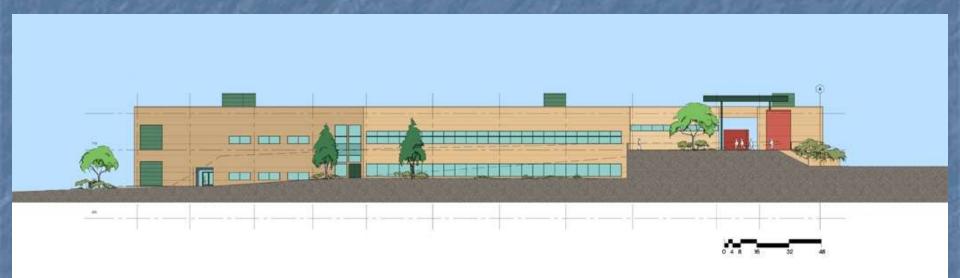

ming** 
  - Linda Demmers
- Cañada Administration
- Facilities / INFORMATION TECHNOLOGY SERVICES



## Program Summary

- Library 16,931 asf
  - Book Collection 5253 asf
  - Reference Collection 5298 asf
  - AV/TV Flex Classroom 1520 asf
- Learning Resource Center 17,020 asf
  - Computer Labs and Tutorial Space 12,000 asf
- Student Services 14,155 asf
  - Admissions & Records 1,120 asf
  - Counseling, EOPS, DSPS, Workability 3,620 asf
  - One-Stop Center 1,170 asf
  - Faculty/Staff Computer Training 1,120 asf
- Gross SF approximately 71,000 sf
- Assignable area 48,106 sf



# Site Plan



#### First Floor Plan – Student Services





First Floor Plan





#### Second Floor Plan – LRC





# Third Floor Plan - Library



3 Third Floor Plan





#### West Elevation





#### East Elevation





East Elevation



#### North and South Elevations



#### **LRC Summary**

- Collaborative Effort
- Design-Bid-Build Project
- \$22.1M Total Project Cost
- Summer 2005 Groundbreaking
- Questions & Answers