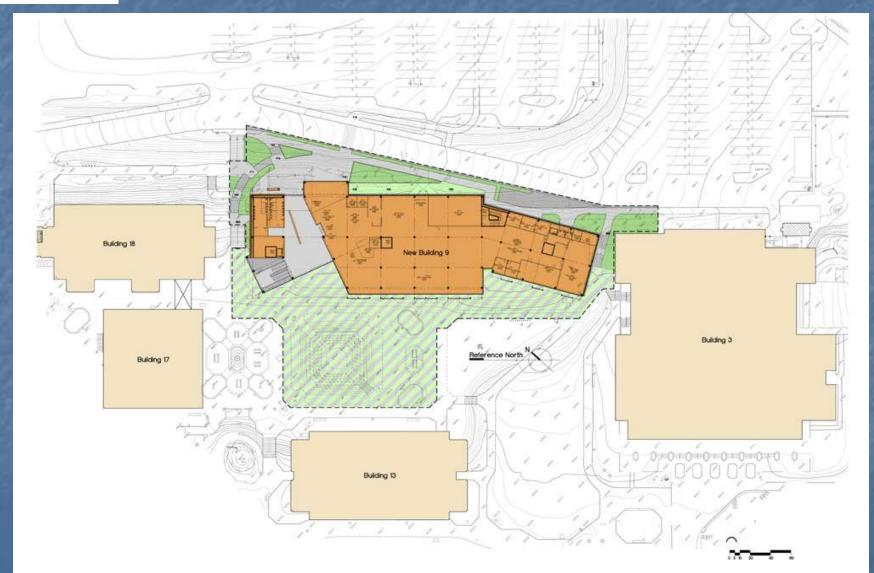

ter Faculty and Administration

  - Phyllis Lucas-Woods, DeanJeanne Gross, LRC Director
- **Student Services Administration** 
  - Phyllis Lucas-Woods, Dean
  - Marsha Ramezane, Director
- **Library Programming** 
  - Linda Demmers
- Cañada Administration
- Facilities / INFORMATION TECHNOLOGY SERVICES



## Program Summary

- Library 16,931 asf
  - Book Collection 5253 asf
  - Reference Collection 5298 asf
  - AV/TV Flex Classroom 1520 asf
- Learning Resource Center 17,020 asf
  - Computer Labs and Tutorial Space 12,000 asf
- Student Services 14,155 asf
  - Admissions & Records 1,120 asf
  - Counseling, EOPS, DSPS, Workability 3,620 asf
  - One-Stop Center 1,170 asf
  - Faculty/Staff Computer Training 1,120 asf
- Gross SF approximately 71,000 sf
- Assignable area 48,106 sf



# Site Plan



#### First Floor Plan – Student Services





First Floor Plan





#### Second Floor Plan – LRC





# Third Floor Plan - Library



3 Third Floor Plan





#### West Elevation





#### East Elevation





East Elevation



#### North and South Elevations



#### **LRC Summary**

- Collaborative Effort
- Design-Bid-Build Project
- \$22.1M Total Project Cost
- Summer 2005 Groundbreaking
- Questions & Answers