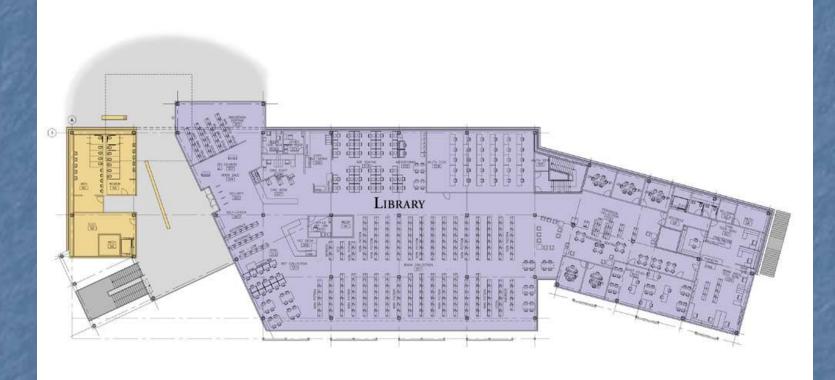

llis Lucas-Woods, Dean
  - Marsha Ramezane, Director
- **Library Programming** 
  - Linda Demmers
- Cañada Administration
- Facilities / INFORMATION TECHNOLOGY SERVICES



## Program Summary

- Library 16,931 asf
  - Book Collection 5253 asf
  - Reference Collection 5298 asf
  - AV/TV Flex Classroom 1520 asf
- Learning Resource Center 17,020 asf
  - Computer Labs and Tutorial Space 12,000 asf
- Student Services 14,155 asf
  - Admissions & Records 1,120 asf
  - Counseling, EOPS, DSPS, Workability 3,620 asf
  - One-Stop Center 1,170 asf
  - Faculty/Staff Computer Training 1,120 asf
- Gross SF approximately 71,000 sf
- Assignable area 48,106 sf



# Site Plan



#### First Floor Plan – Student Services





First Floor Plan





#### Second Floor Plan – LRC





# Third Floor Plan - Library



3 Third Floor Plan





#### West Elevation





#### East Elevation





East Elevation



#### North and South Elevations



#### **LRC Summary**

- Collaborative Effort
- Design-Bid-Build Project
- \$22.1M Total Project Cost
- Summer 2005 Groundbreaking
- Questions & Answers