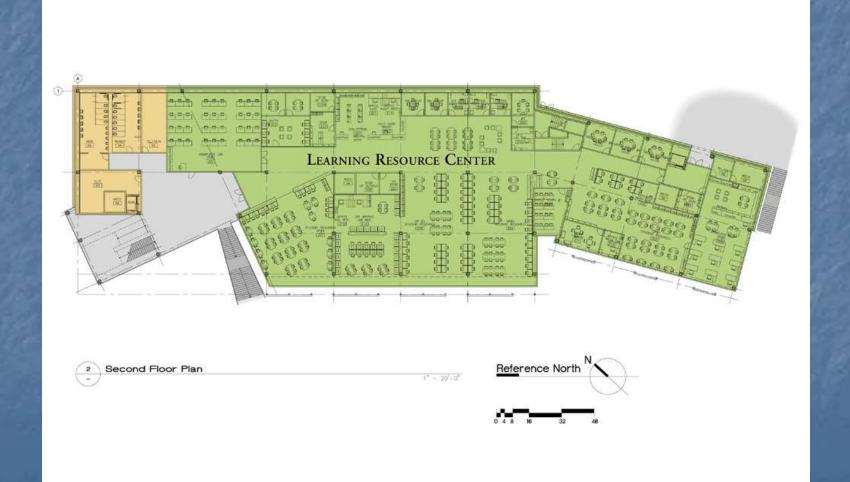

Services Administration** 
  - Phyllis Lucas-Woods, Dean
  - Marsha Ramezane, Director
- **Library Programming** 
  - Linda Demmers
- Cañada Administration
- Facilities / INFORMATION TECHNOLOGY SERVICES



## Program Summary

- Library 16,931 asf
  - Book Collection 5253 asf
  - Reference Collection 5298 asf
  - AV/TV Flex Classroom 1520 asf
- Learning Resource Center 17,020 asf
  - Computer Labs and Tutorial Space 12,000 asf
- Student Services 14,155 asf
  - Admissions & Records 1,120 asf
  - Counseling, EOPS, DSPS, Workability 3,620 asf
  - One-Stop Center 1,170 asf
  - Faculty/Staff Computer Training 1,120 asf
- Gross SF approximately 71,000 sf
- Assignable area 48,106 sf



# Site Plan



#### First Floor Plan – Student Services





First Floor Plan





#### Second Floor Plan – LRC





# Third Floor Plan - Library



3 Third Floor Plan





#### West Elevation





#### East Elevation





East Elevation



#### North and South Elevations



#### **LRC Summary**

- Collaborative Effort
- Design-Bid-Build Project
- \$22.1M Total Project Cost
- Summer 2005 Groundbreaking
- Questions & Answers