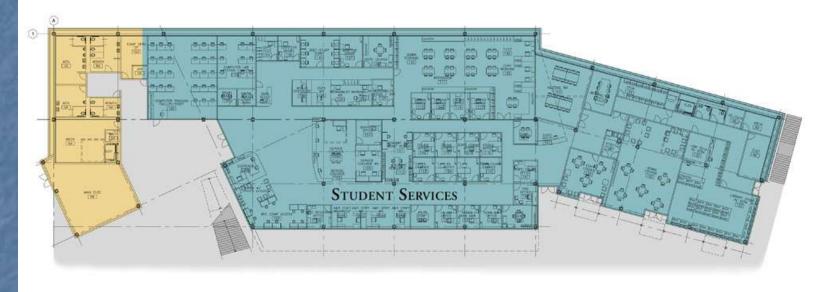

cas-Woods, DeanJeanne Gross, LRC Director
- **Student Services Administration** 
  - Phyllis Lucas-Woods, Dean
  - Marsha Ramezane, Director
- **Library Programming** 
  - Linda Demmers
- Cañada Administration
- Facilities / INFORMATION TECHNOLOGY SERVICES



## Program Summary

- Library 16,931 asf
  - Book Collection 5253 asf
  - Reference Collection 5298 asf
  - AV/TV Flex Classroom 1520 asf
- Learning Resource Center 17,020 asf
  - Computer Labs and Tutorial Space 12,000 asf
- Student Services 14,155 asf
  - Admissions & Records 1,120 asf
  - Counseling, EOPS, DSPS, Workability 3,620 asf
  - One-Stop Center 1,170 asf
  - Faculty/Staff Computer Training 1,120 asf
- Gross SF approximately 71,000 sf
- Assignable area 48,106 sf



# Site Plan



#### First Floor Plan – Student Services





First Floor Plan





#### Second Floor Plan – LRC





# Third Floor Plan - Library



3 Third Floor Plan





#### West Elevation





#### East Elevation





East Elevation



#### North and South Elevations



#### **LRC Summary**

- Collaborative Effort
- Design-Bid-Build Project
- \$22.1M Total Project Cost
- Summer 2005 Groundbreaking
- Questions & Answers