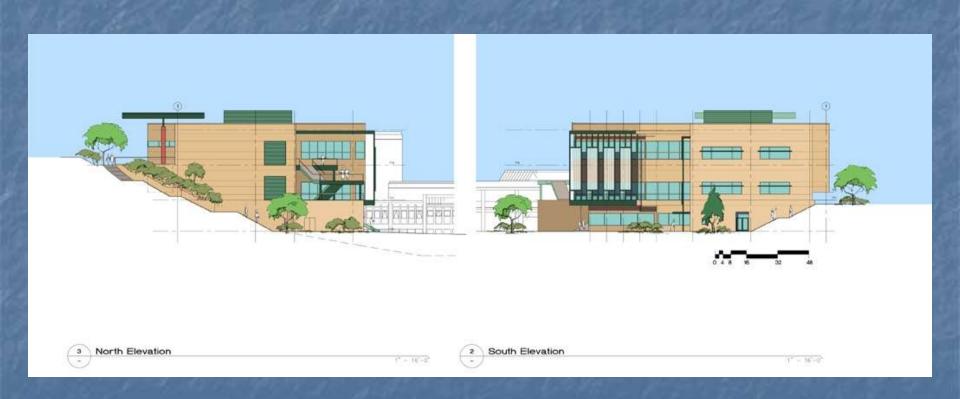

ilities / INFORMATION TECHNOLOGY SERVICES



## Program Summary

- Library 16,931 asf
  - Book Collection 5253 asf
  - Reference Collection 5298 asf
  - AV/TV Flex Classroom 1520 asf
- Learning Resource Center 17,020 asf
  - Computer Labs and Tutorial Space 12,000 asf
- Student Services 14,155 asf
  - Admissions & Records 1,120 asf
  - Counseling, EOPS, DSPS, Workability 3,620 asf
  - One-Stop Center 1,170 asf
  - Faculty/Staff Computer Training 1,120 asf
- Gross SF approximately 71,000 sf
- Assignable area 48,106 sf



# Site Plan



#### First Floor Plan – Student Services





First Floor Plan





#### Second Floor Plan – LRC





# Third Floor Plan - Library



3 Third Floor Plan





#### West Elevation





#### East Elevation





East Elevation



#### North and South Elevations



#### **LRC Summary**

- Collaborative Effort
- Design-Bid-Build Project
- \$22.1M Total Project Cost
- Summer 2005 Groundbreaking
- Questions & Answers