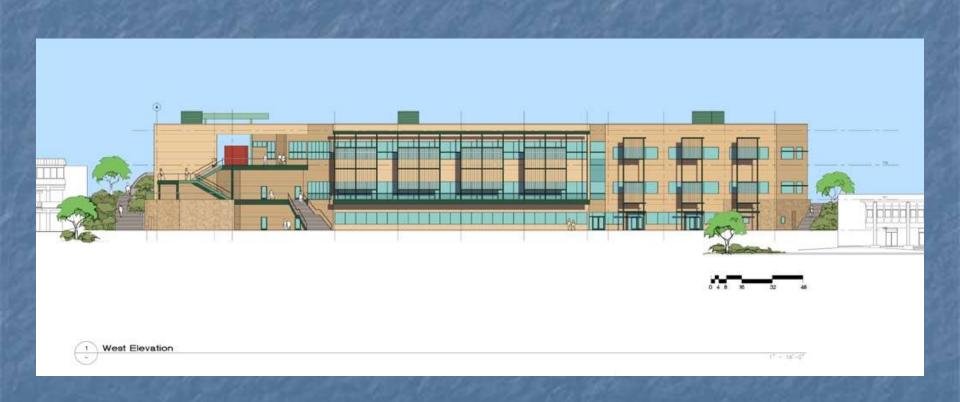

ector
- **Library Programming** 
  - Linda Demmers
- Cañada Administration
- Facilities / INFORMATION TECHNOLOGY SERVICES



## Program Summary

- Library 16,931 asf
  - Book Collection 5253 asf
  - Reference Collection 5298 asf
  - AV/TV Flex Classroom 1520 asf
- Learning Resource Center 17,020 asf
  - Computer Labs and Tutorial Space 12,000 asf
- Student Services 14,155 asf
  - Admissions & Records 1,120 asf
  - Counseling, EOPS, DSPS, Workability 3,620 asf
  - One-Stop Center 1,170 asf
  - Faculty/Staff Computer Training 1,120 asf
- Gross SF approximately 71,000 sf
- Assignable area 48,106 sf



# Site Plan



#### First Floor Plan – Student Services





First Floor Plan





#### Second Floor Plan – LRC





# Third Floor Plan - Library



3 Third Floor Plan





#### West Elevation





#### East Elevation





East Elevation



#### North and South Elevations



#### **LRC Summary**

- Collaborative Effort
- Design-Bid-Build Project
- \$22.1M Total Project Cost
- Summer 2005 Groundbreaking
- Questions & Answers