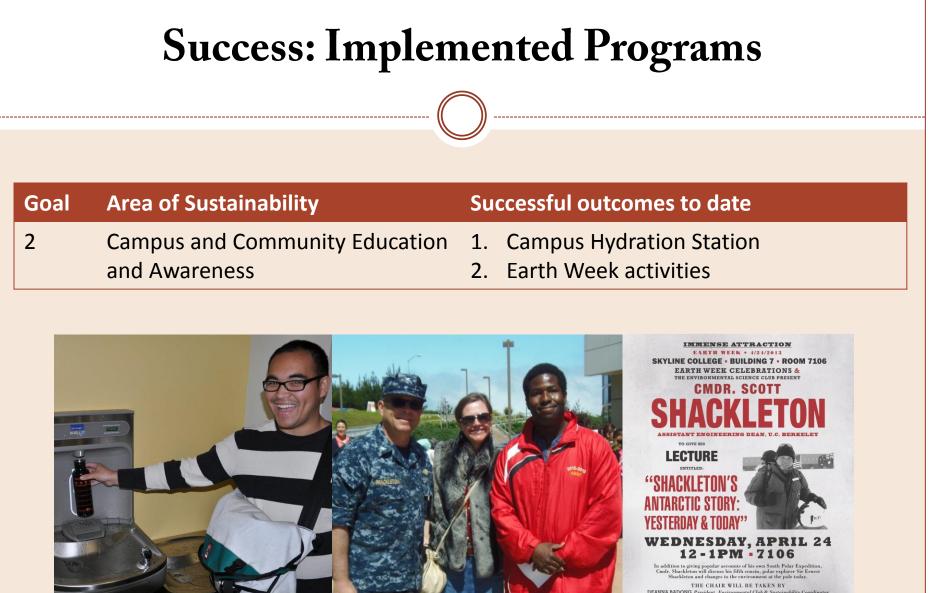

#### **Success: Implemented Programs**

#### Goal Area of Sustainability Successful outcomes to date

1. Composting in Auxiliary services

Management

Solid Waste

7

2. Green Gorillas