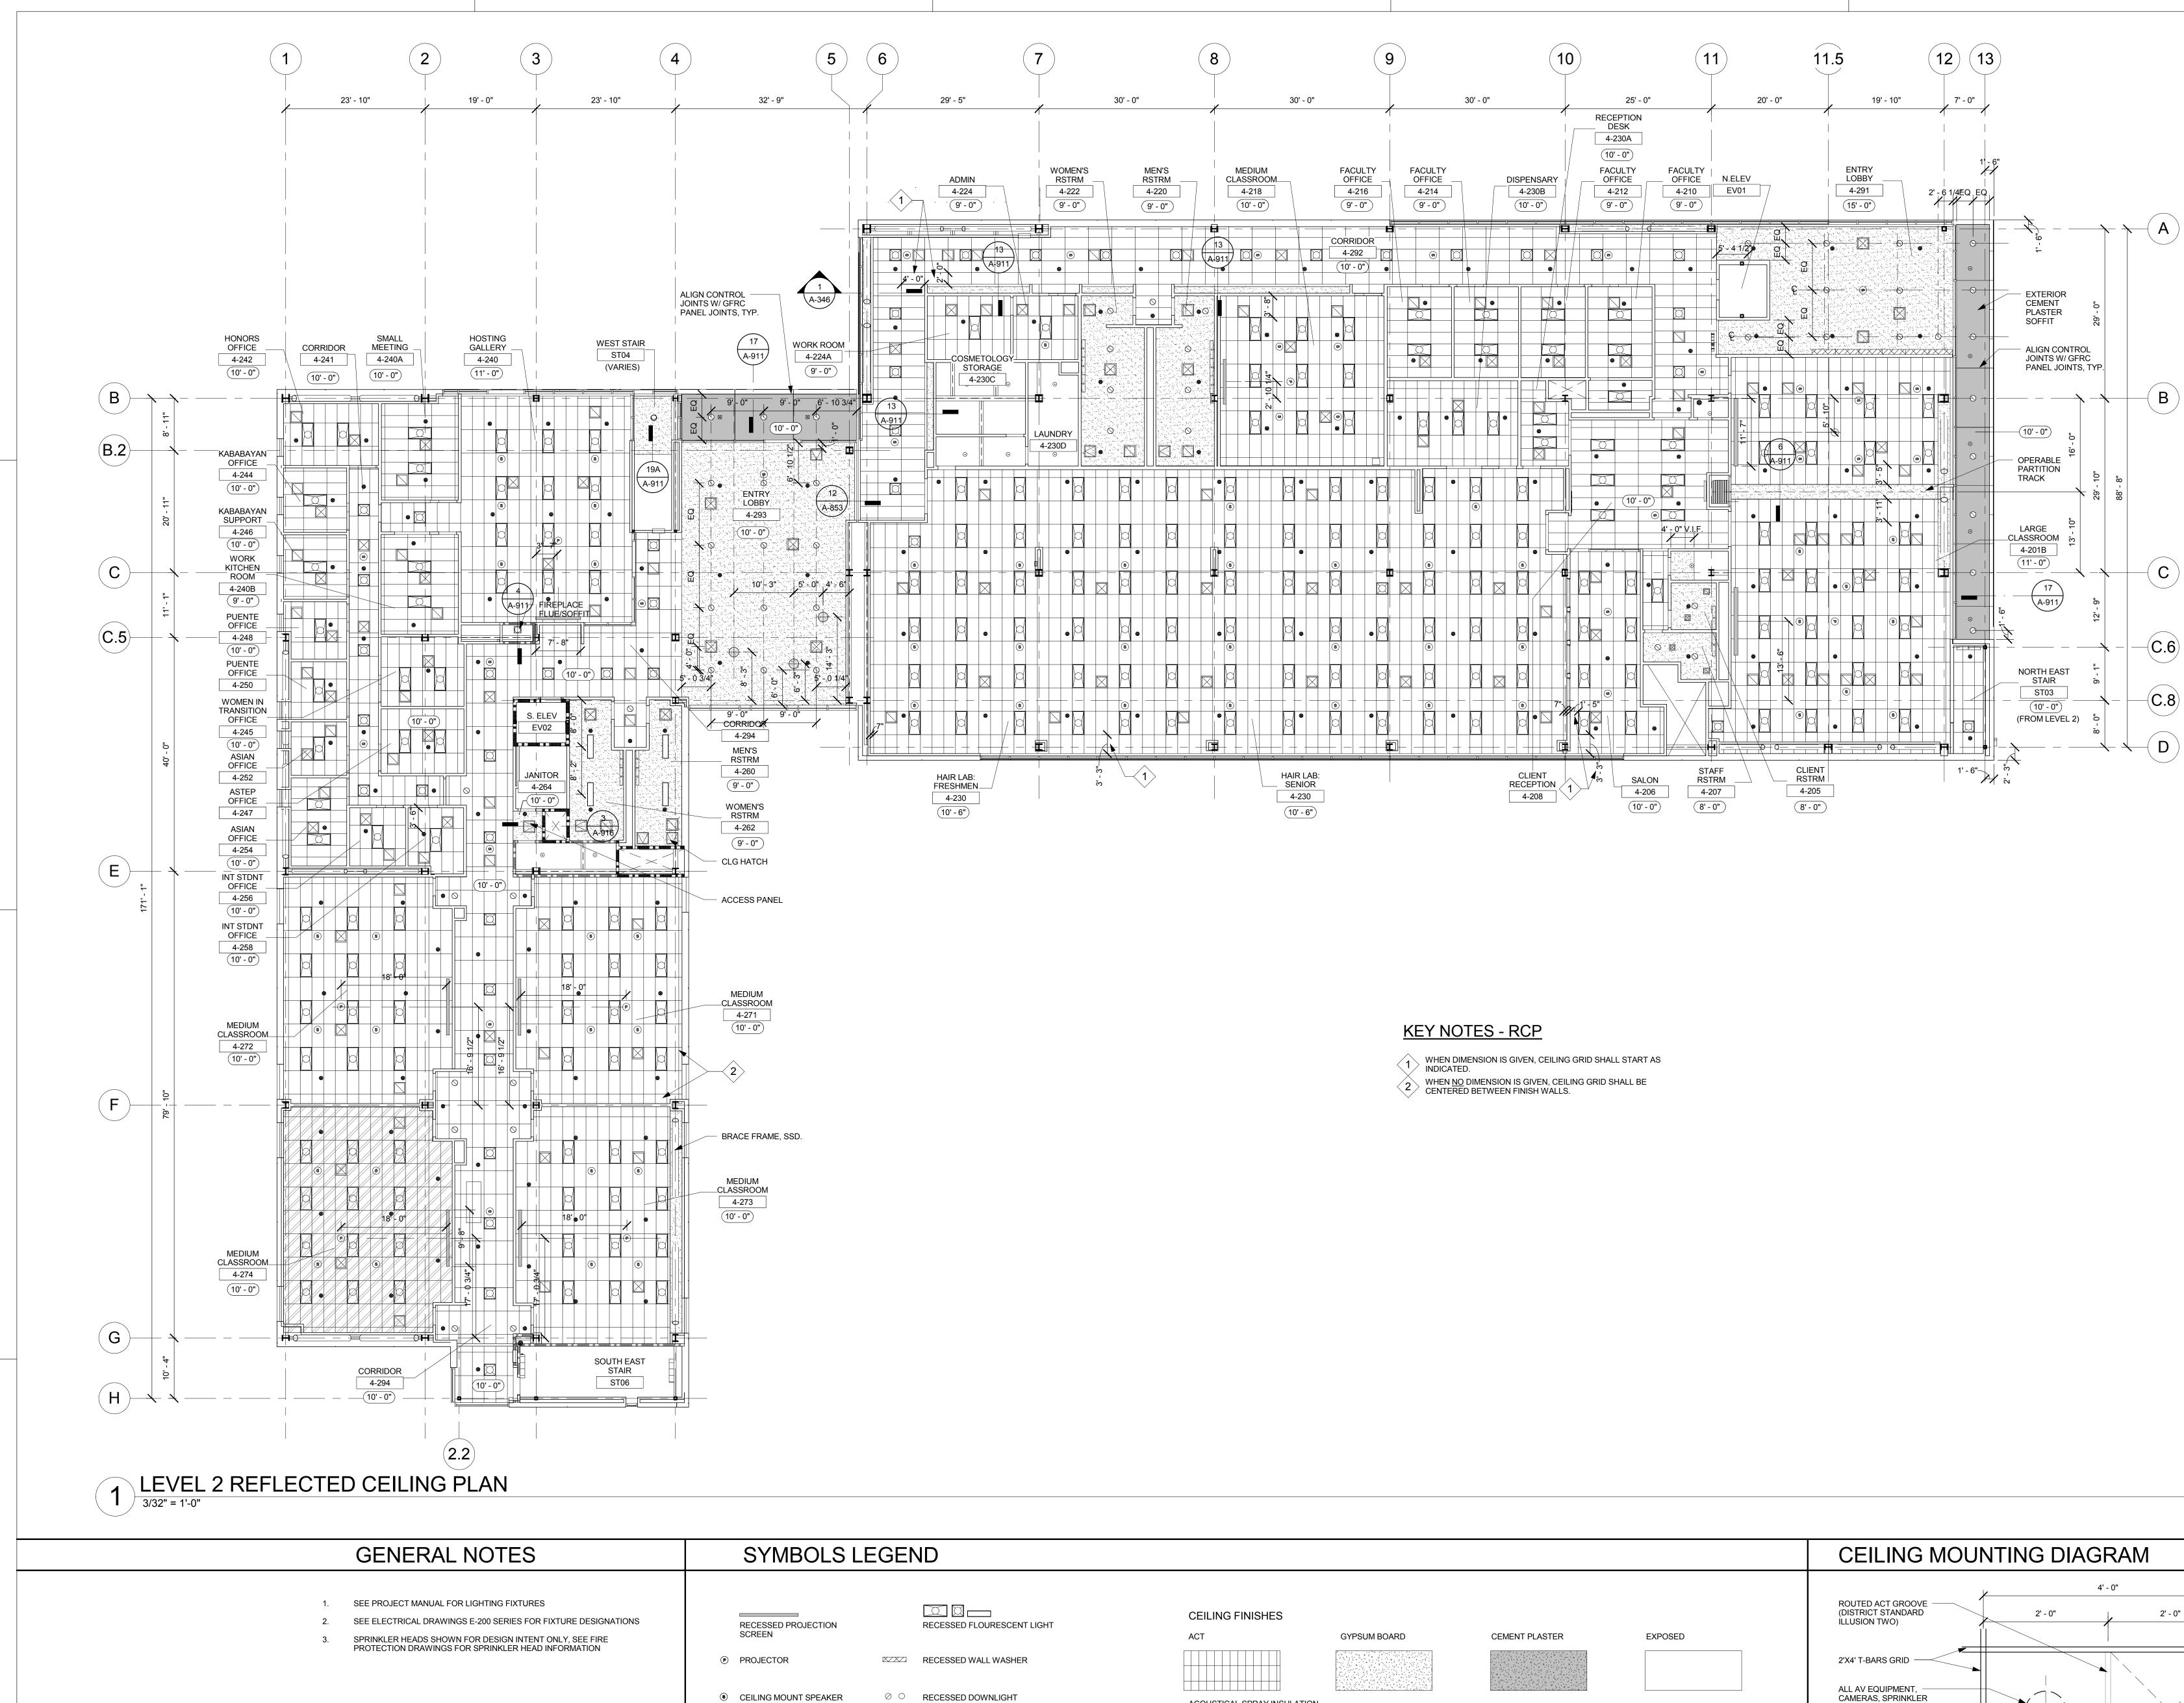

|   | RECESSED PROJECTION<br>SCREEN |          |                                                   | CEILING FINISHES                                       | GYPSUM BOARD                     | CEM    |
|---|-------------------------------|----------|---------------------------------------------------|--------------------------------------------------------|----------------------------------|--------|
| P | PROJECTOR                     |          | RECESSED WALL WASHER                              |                                                        |                                  |        |
| 8 | CEILING MOUNT SPEAKER         | 00       | RECESSED DOWNLIGHT                                | ACOUSTICAL SPRAY INSULATION<br>UNDERSIDE OF DECK ABOVE |                                  |        |
| • | SPRINKLER HEAD                | <u> </u> | WALL MOUNT FLOURESCENT                            |                                                        |                                  |        |
|   | MECHANICAL GRILLE             |          | SEE ELECTRICAL DRAWINGS FOR<br>G FIXTURE SCHEDULE | NOTE: IN ALL EXPOSED CEILING SEF                       | E ELECTRICAL AND MECHANICAL DRAW | INGS F |
|   |                               |          |                                                   |                                                        |                                  |        |

|             |                                 |                   | CEILING MOUNTING DIAGRAM                                                                                                           |
|-------------|---------------------------------|-------------------|------------------------------------------------------------------------------------------------------------------------------------|
|             | CEMENT PLASTER                  | EXPOSED           | ALL AV EQUIPMENT,<br>CAMERAS, SPRINKLER<br>HEADS, LIGHTING FIXTURES<br>AND ALL OTHER ELEMENTS<br>TO BE CENTERED IN THE<br>2X2 GRID |
| ECHANICAL D | RAWINGS FOR AIR HANDLING AND LI | GHTING CONDITIONS | ALL MECH. GRILLES AND<br>2'X2' LIGHTING FIXTURES<br>TO BE LOCATED AT ONE<br>END OF 2'X4' GRID                                      |