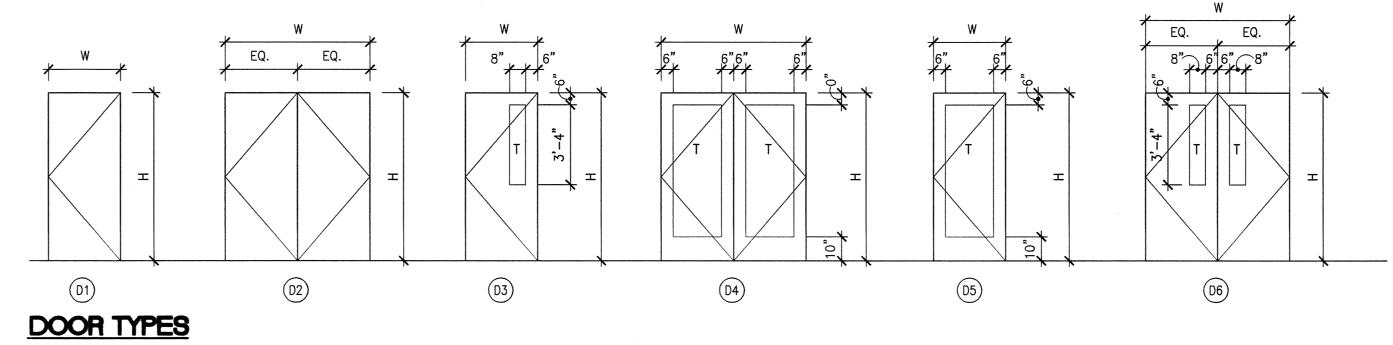

# STOREFRONT + WINDOW TYPES

T= TEMPERED GLASS

# STOREFRONT + WINDOW TYPES (CONT.)

T= TEMPERED GLASS

NOTE: FIELD VERIFY FRAME OPENING SIZES PRIOR TO CONSTRUCTION.