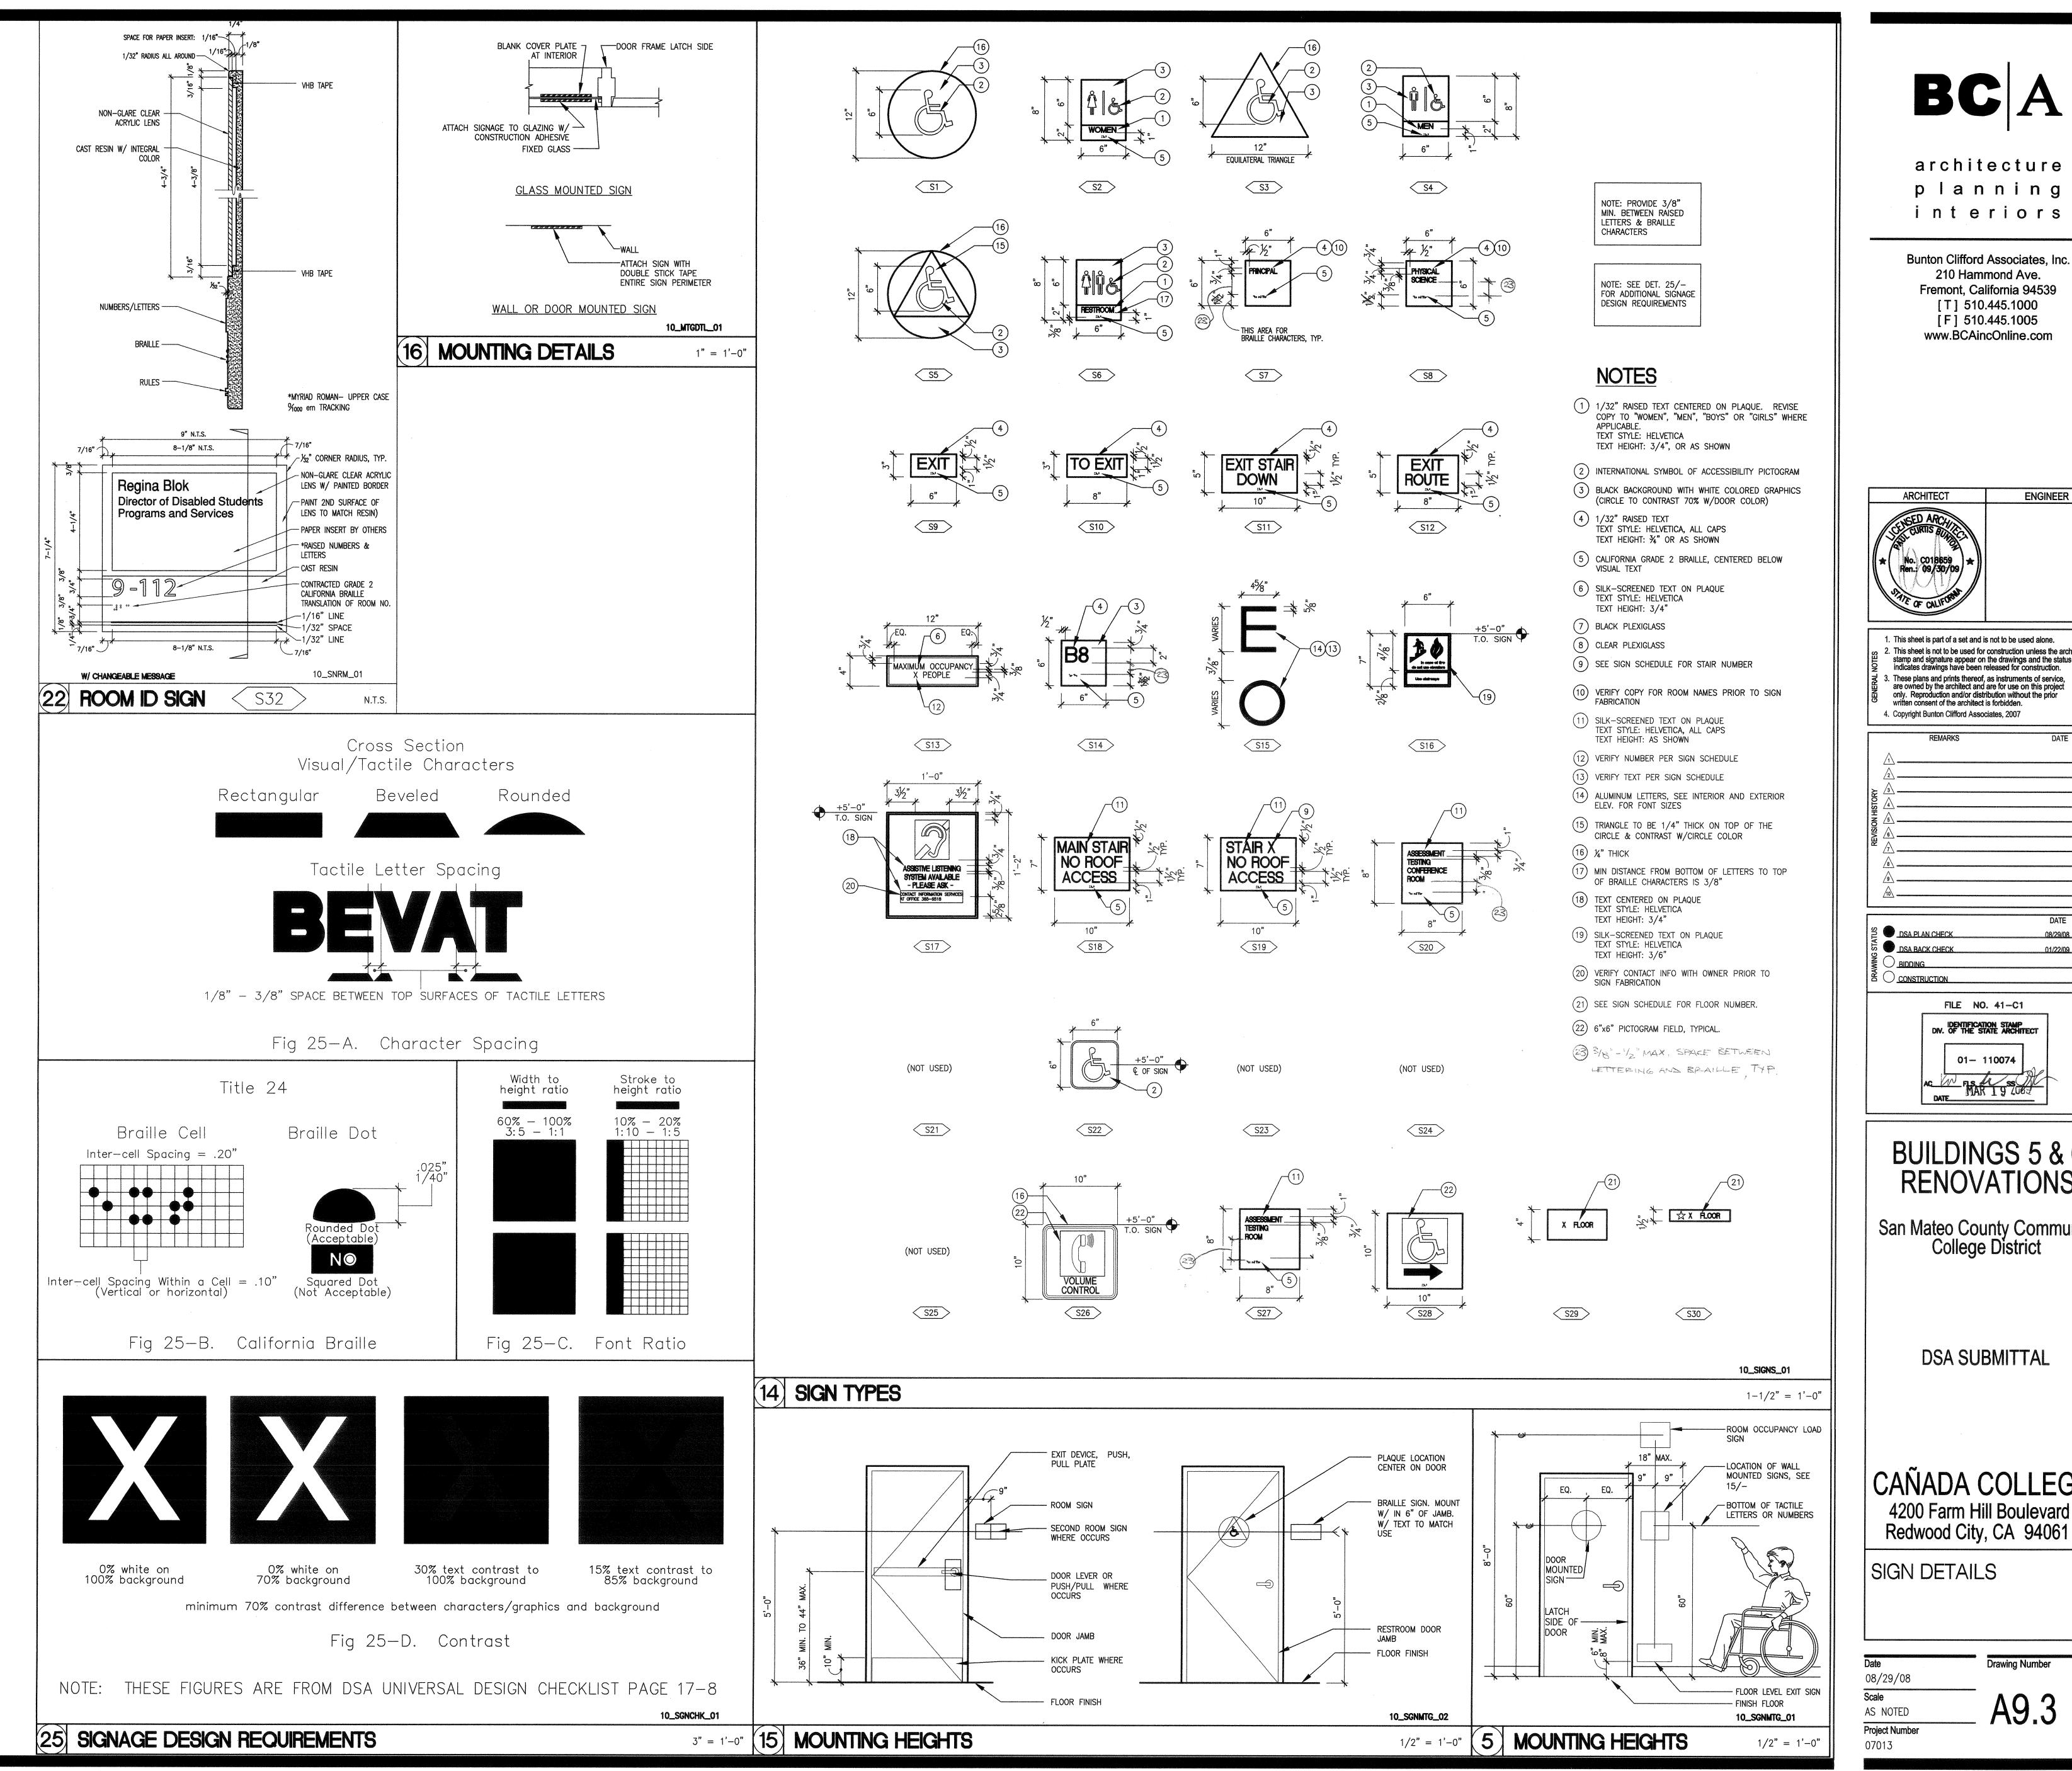

EQ. EQ. EQ. EQ. EQ. EQ. SF4

# STOREFRONT + WINDOW TYPES

T= TEMPERED GLASS

# STOREFRONT + WINDOW TYPES (CONT.)

T= TEMPERED GLASS

NOTE: FIELD VERIFY FRAME OPENING SIZES PRIOR TO CONSTRUCTION.