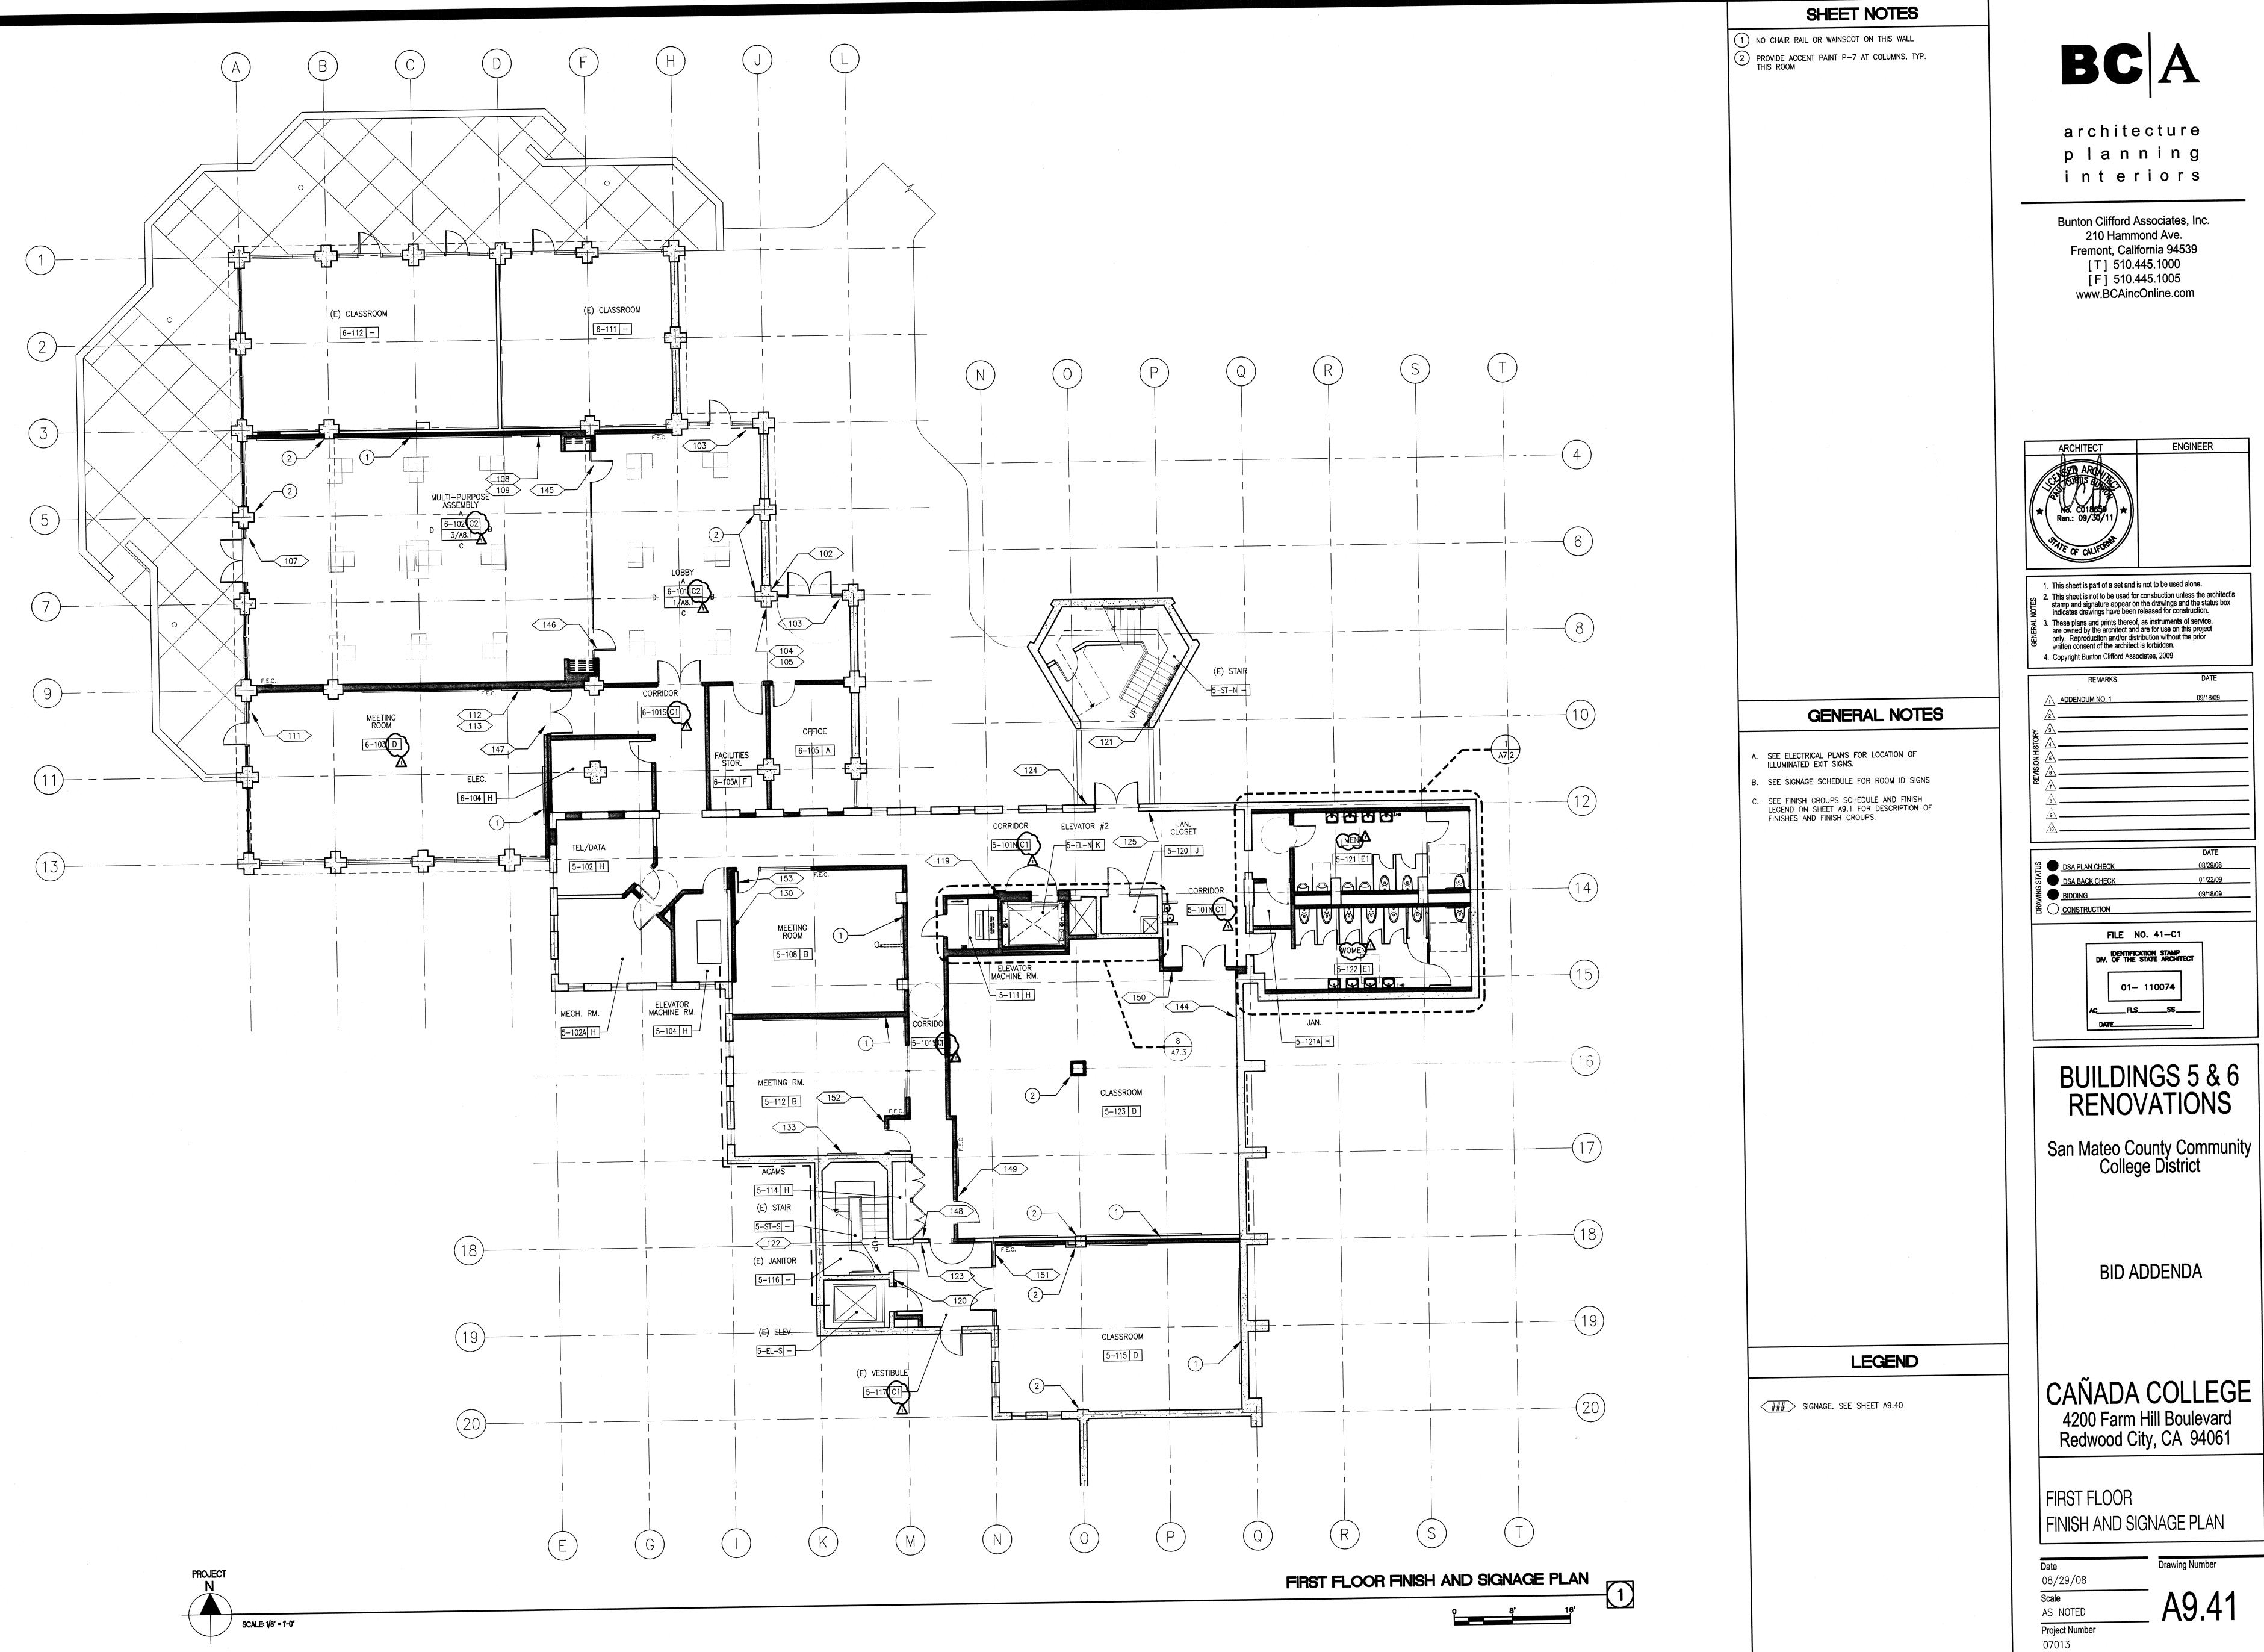

# BUILDINGS 5 & 6 RENOVATIONS

San Mateo County Community
College District

**BID ADDENDA** 

# CAÑADA COLLEGE

4200 Farm Hill Boulevard Redwood City, CA 94061

FINISH, WINDOW SCHEDULES

| Date<br>08/29/08 | Drawing Number |
|------------------|----------------|
| Scale            | _ ^ ^ ^        |
| AS NOTED         | A9.1           |
| Project Number   |                |