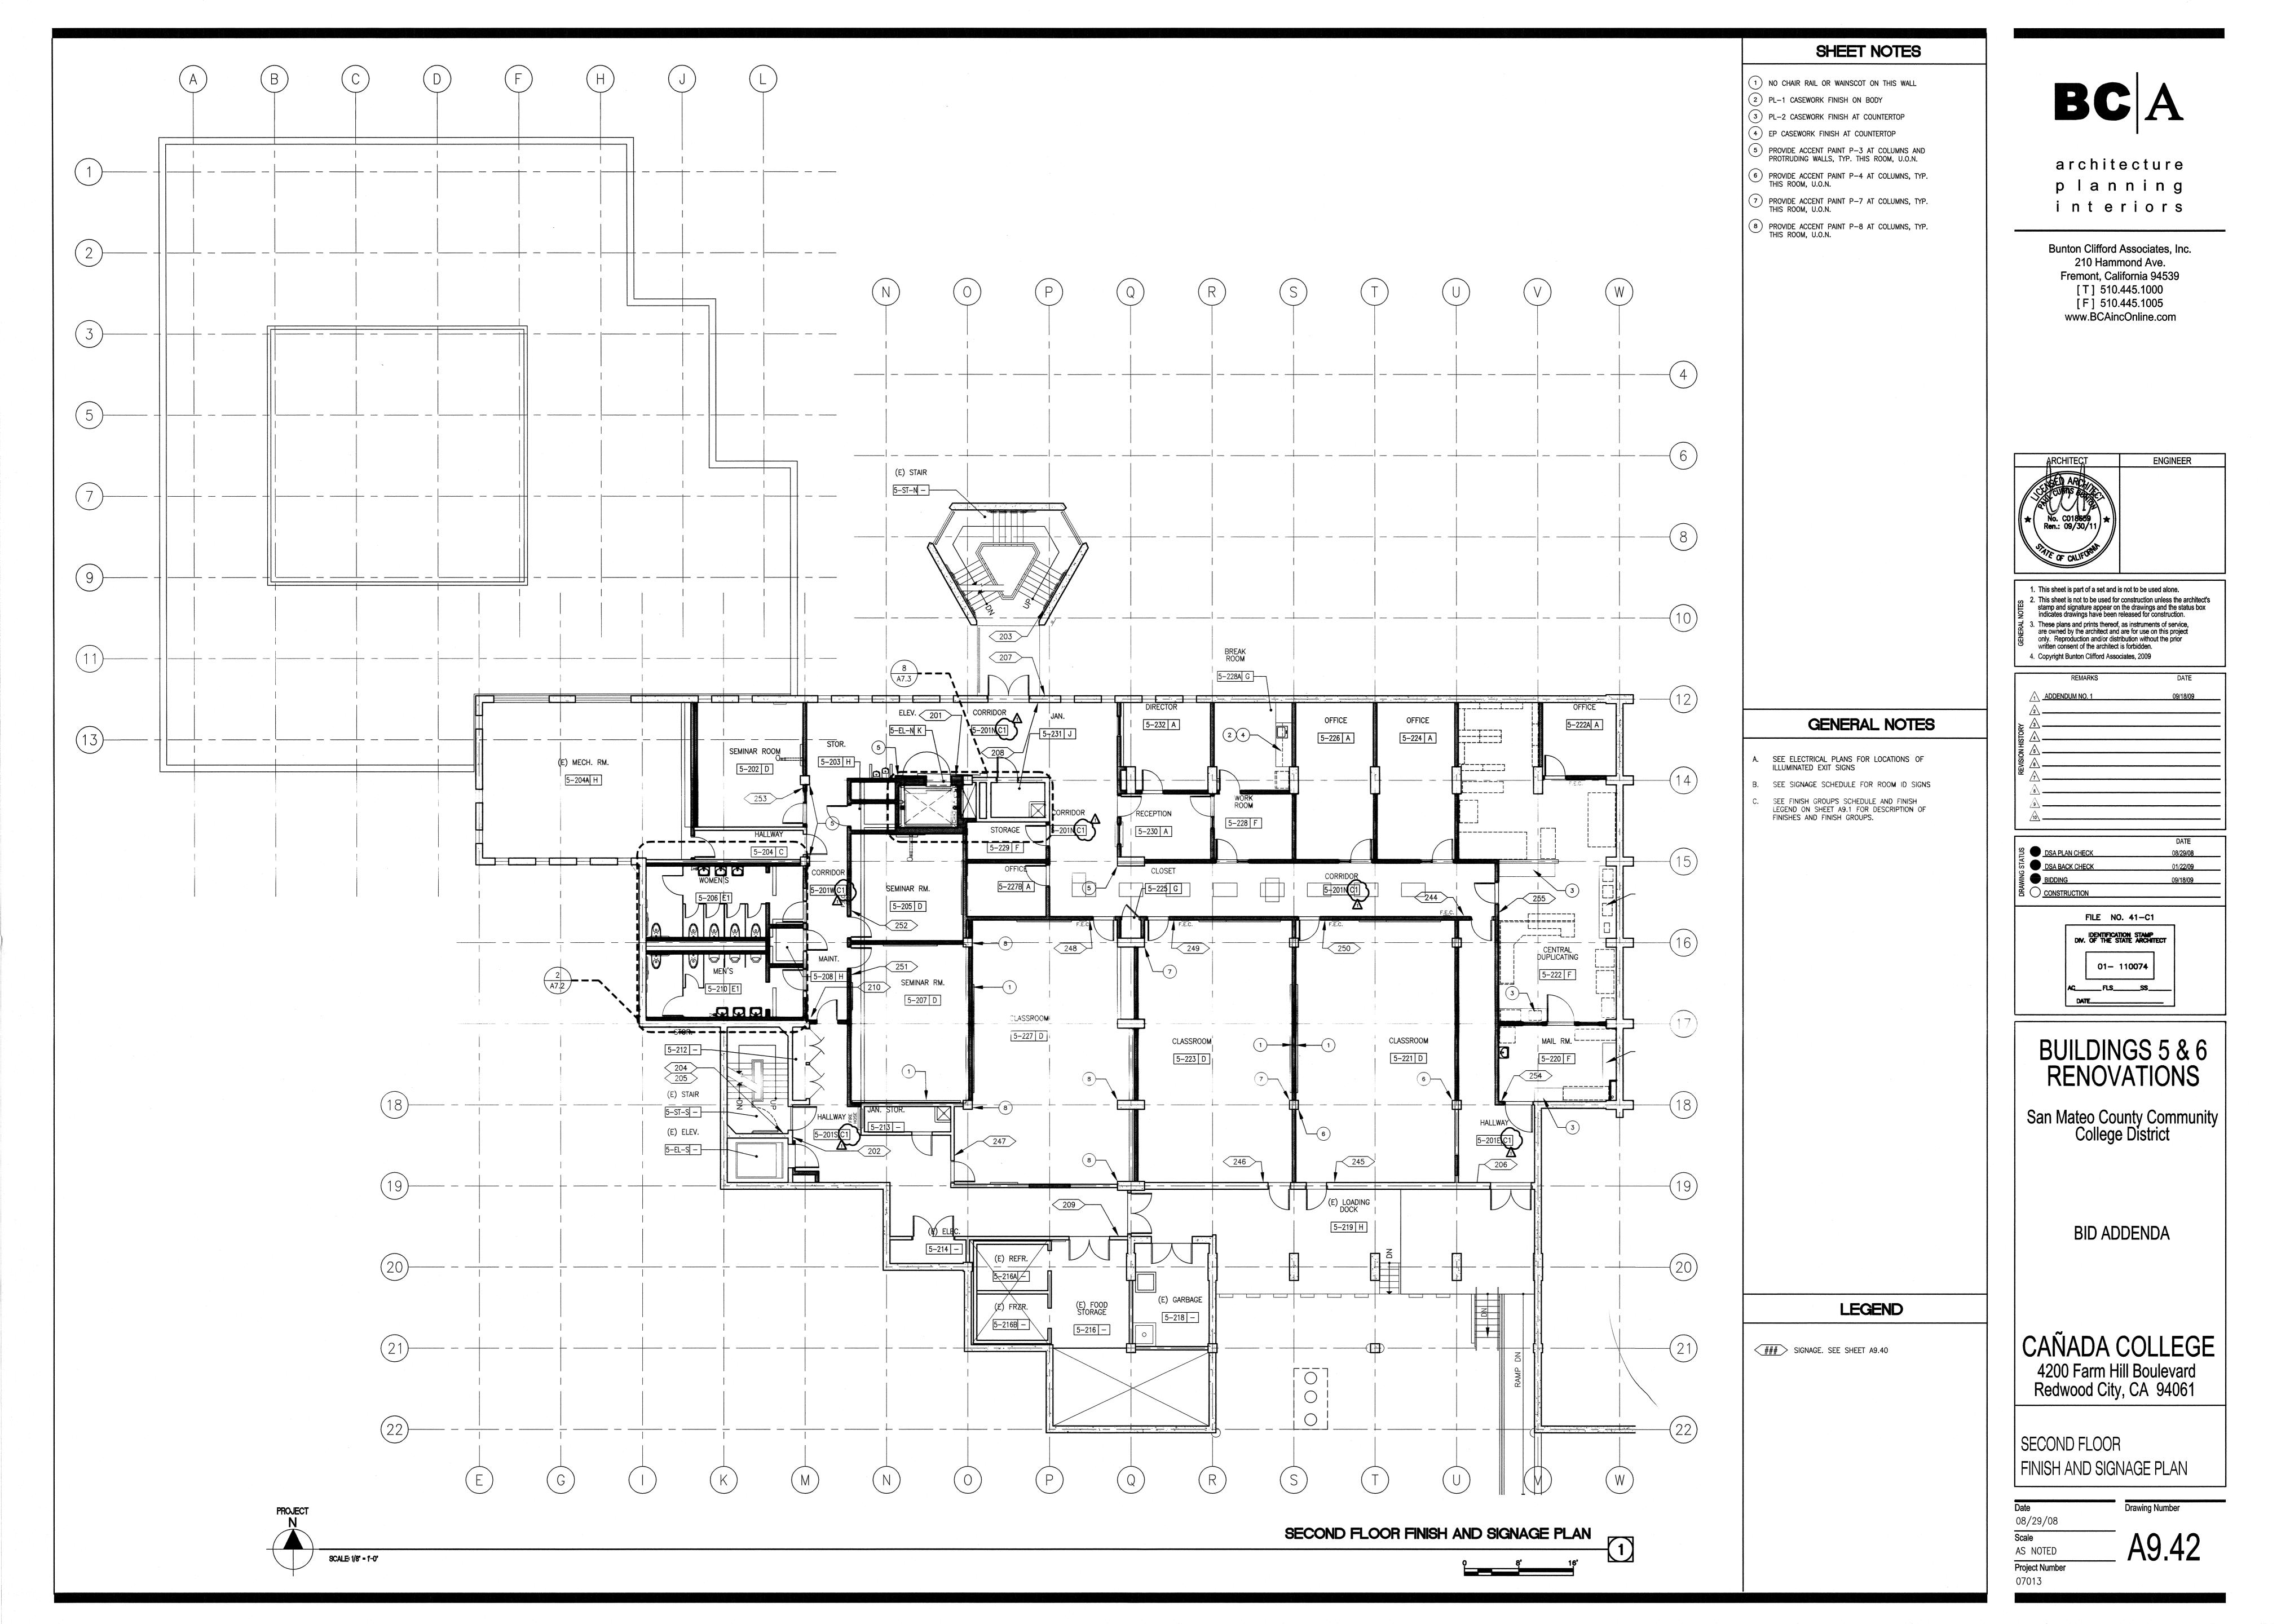

# BUILDINGS 5 & 6 RENOVATIONS

San Mateo County Community
College District

**BID ADDENDA** 

# CAÑADA COLLEGE

4200 Farm Hill Boulevard Redwood City, CA 94061

FINISH, WINDOW SCHEDULES

| Date<br>08/29/08 | Drawing Number |
|------------------|----------------|
| Scale            | _ ^ ^ ^        |
| AS NOTED         | A9.1           |
| Project Number   |                |