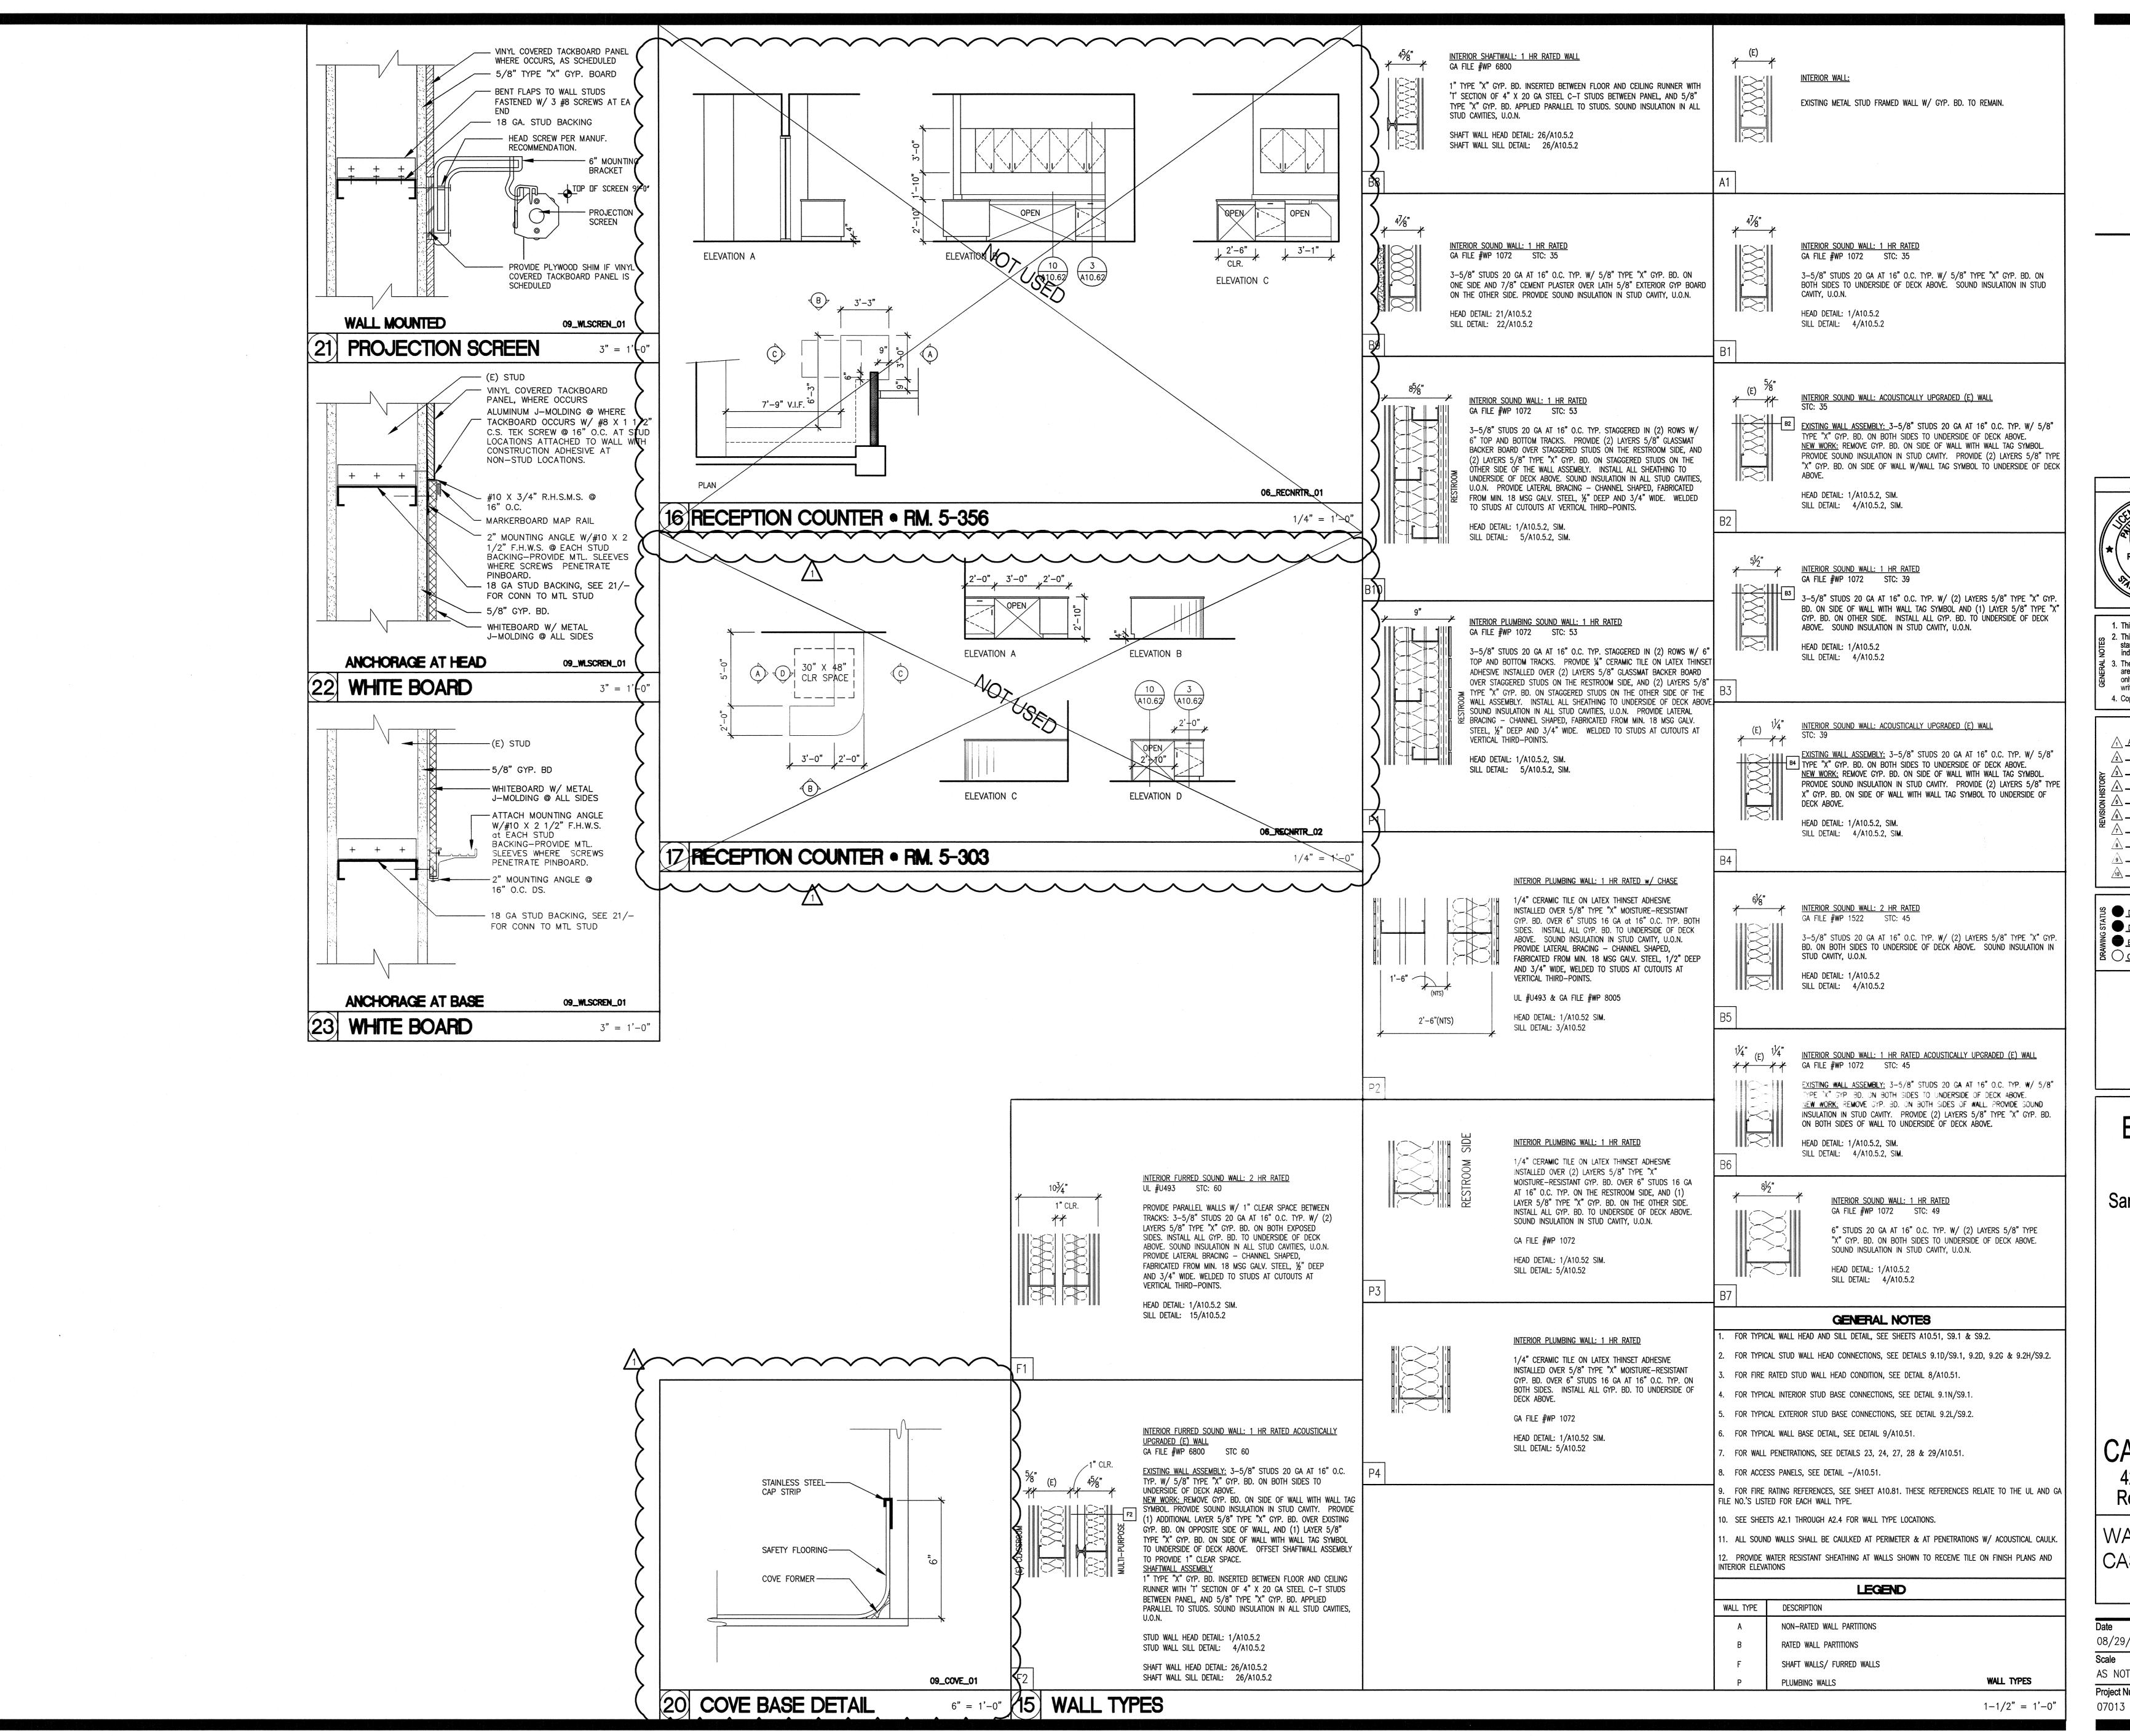

EQ. EQ. EQ. EQ. EQ. EQ. SF4

# STOREFRONT + WINDOW TYPES

T= TEMPERED GLASS

# STOREFRONT + WINDOW TYPES (CONT.)

T= TEMPERED GLASS

NOTE: FIELD VERIFY FRAME OPENING SIZES PRIOR TO CONSTRUCTION.