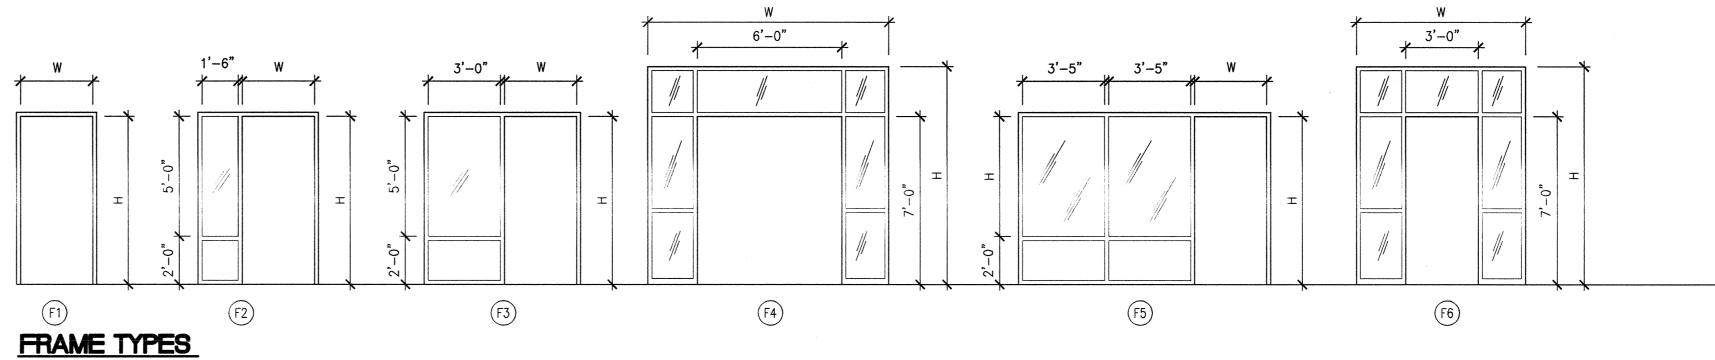

# STOREFRONT + WINDOW TYPES (CONT.)

T= TEMPERED GLASS

NOTE: FIELD VERIFY FRAME OPENING SIZES PRIOR TO CONSTRUCTION.