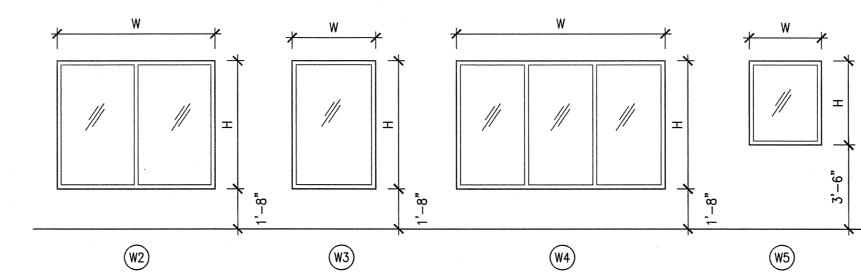

# STOREFRONT + WINDOW TYPES

T= TEMPERED GLASS

# WINDOW AND STOREFRONT SCHEDULE - FIRST FLOOR

| No.  | LOCATION                |      |                  |                     | WINDO | OW.      | FF           | REMARKS |      |      |      |   |
|------|-------------------------|------|------------------|---------------------|-------|----------|--------------|---------|------|------|------|---|
| **** | (ROOM NUMBER & NAME)    | TYPE | WALL OPENING WxH | RATING<br>(MINUTES) | MAT'L | FUNCTION | GLASS        | FINISH  | HEAD | JAMB | SILL |   |
| 6101 | 6-112 (E) CLASSROOM     | SF2  | 9'-0"x 11'-7"    |                     | AL    | FIXED    | _            | AA      | 12   | 13   | 14   |   |
| 6102 | 6-112 (E) CLASSROOM     | SF2  | 9'-0"x 11'-7"    |                     | AL    | FIXED    | _            | AA      | 12   | 13   | 14   |   |
| 6103 | 6-102 MULTI-PURPOSE RM. | SF2  | 9'-0"x 11'-7"    |                     | AL    | FIXED    | <u> </u>     | AA      | 12   | 13   | 14   |   |
| 6104 | 6-102 MULTI-PURPOSE RM. | SF4  | 9'-0"x 11'-7"    | _                   | AL    | FIXED    | _            | AA      | 12   | 13   | 14   | · |
| 6105 | 6-102 MULTI-PURPOSE RM. | SF2  | 9'-0"x 11'-7"    | · -                 | AL    | FIXED    | _            | AA      | 12   | 13   | 14   |   |
| 6106 | 6-103 MEETING ROOM      | SF3  | 9'-0"x 11'-7"    | _                   | AL    | FIXED    | _            | AA      | 12   | 13   | 14   |   |
| 6107 | 6-103 MEETING ROOM      | SF2  | 9'-0"x 11'-7"    | _                   | AL    | FIXED    | <del>-</del> | AA      | 12   | 13   | 14   |   |
| 6108 | 6-101 LOBBY             | SF4  | 9'-0"x 11'-7"    | _                   | AL    | FIXED    | _            | AA      | 12   | 13   | 14   |   |
| 5109 | 5-112 MEETING ROOM      | W2   | 7'-4"x 3'-4"     | 60                  | STL   | FIXED    | <u>-</u>     | P1      | 17   | 17   | 17   |   |
| 5110 | 5-108 MEETING ROOM      | W2   | 7'-4"x 3'-4"     | 60                  | STL   | FIXED    | <del>-</del> | P1      | 17   | 17   | 17   |   |

## WINDOW AND STOREFRONT SCHEDULE - SECOND FLOOR

| No.  | ·                    |      |                  |                     | WINDO | W        | FR       | AME (  | REMARKS |      |      |  |
|------|----------------------|------|------------------|---------------------|-------|----------|----------|--------|---------|------|------|--|
|      | (ROOM NUMBER & NAME) | TYPE | WALL OPENING WxH | RATING<br>(MINUTES) | MAT'L | FUNCTION | GLASS    | FINISH | HEAD    | JAMB | SILL |  |
| 5201 | 5-232 DIRECTOR       | W5   | 3'-0"x 3'-6"     | 60                  | STL   | FIXED    | _        | P1     | 17      | 17   | 17   |  |
| 5202 | 5-230 RECEPTION      | W1   | 3'-0"x 3'-4"     | _                   | AL    | SLIDING  | <u>-</u> | P1     | 21      | 22   | 23   |  |
| 5203 | 5-220 MAIL ROOM      | W5   | 3'-0"x 3'-6"     | 60                  | STL   | FIXED    | <u>-</u> | P1     | 17      | 17   | 17   |  |
| 5204 | 5-220 MAIL ROOM      | W5   | 3'-0"x 3'-6"     | 60                  | STL   | FIXED    | _        | P1     | 17      | 17   | 17   |  |

## WINDOW AND STOREFRONT SCHEDULE - THIRD FLOOR

| No.  | LOCATION             |      |                  |                     | WINDO | FRAME (DTLS. ON SHEET A10.81, U.O.N.) |          |        |      | REMARKS |      |  |
|------|----------------------|------|------------------|---------------------|-------|---------------------------------------|----------|--------|------|---------|------|--|
|      | (ROOM NUMBER & NAME) | TYPE | WALL OPENING WxH | RATING<br>(MINUTES) | MAT'L | FUNCTION                              | GLASS    | FINISH | HEAD | JAMB    | SILL |  |
| 5301 | 5-301E LOBBY         | SF1  | 10'-0"x 9'-0"    | 60                  | STL   | FIXED                                 | _        | AA     | 17   | 17      | 17   |  |
| 5302 | 5-301E LOBBY         | F4   | 10'-0"x 9'-0"    | 60                  | STL   | FIXED                                 |          | AA     | 17   | 17      | 17   |  |
| 5303 | 5-301E LOBBY         | SF1  | 10'-0"x 9'-0"    | 60                  | STL   | FIXED                                 | _        | AA     | 17   | 17      | 17   |  |
| 5304 | NOT USED             |      |                  | _                   | -     | <del>-</del>                          | _        | _      |      | _       |      |  |
| 5305 | 5-350 LARGE MTG. RM. | W2   | 7'-4"x 3'-6"     | 60                  | STL   | FIXED                                 | _        | P1     | 17   | 17      | 17   |  |
| 5306 | 5-350 LARGE MTG. RM. | W3   | 3'-10"x 3'-6"    | 60                  | STL   | FIXED                                 | <u> </u> | P1     | 17   | 17      | 17   |  |
| 5308 | 5-304 TESTING RM.    | W4   | 8'-8"x 5'-4"     | 60                  | STL   | FIXED                                 | _        | P1     | 17   | 17      | 17   |  |
|      |                      |      |                  |                     |       |                                       |          |        |      |         |      |  |