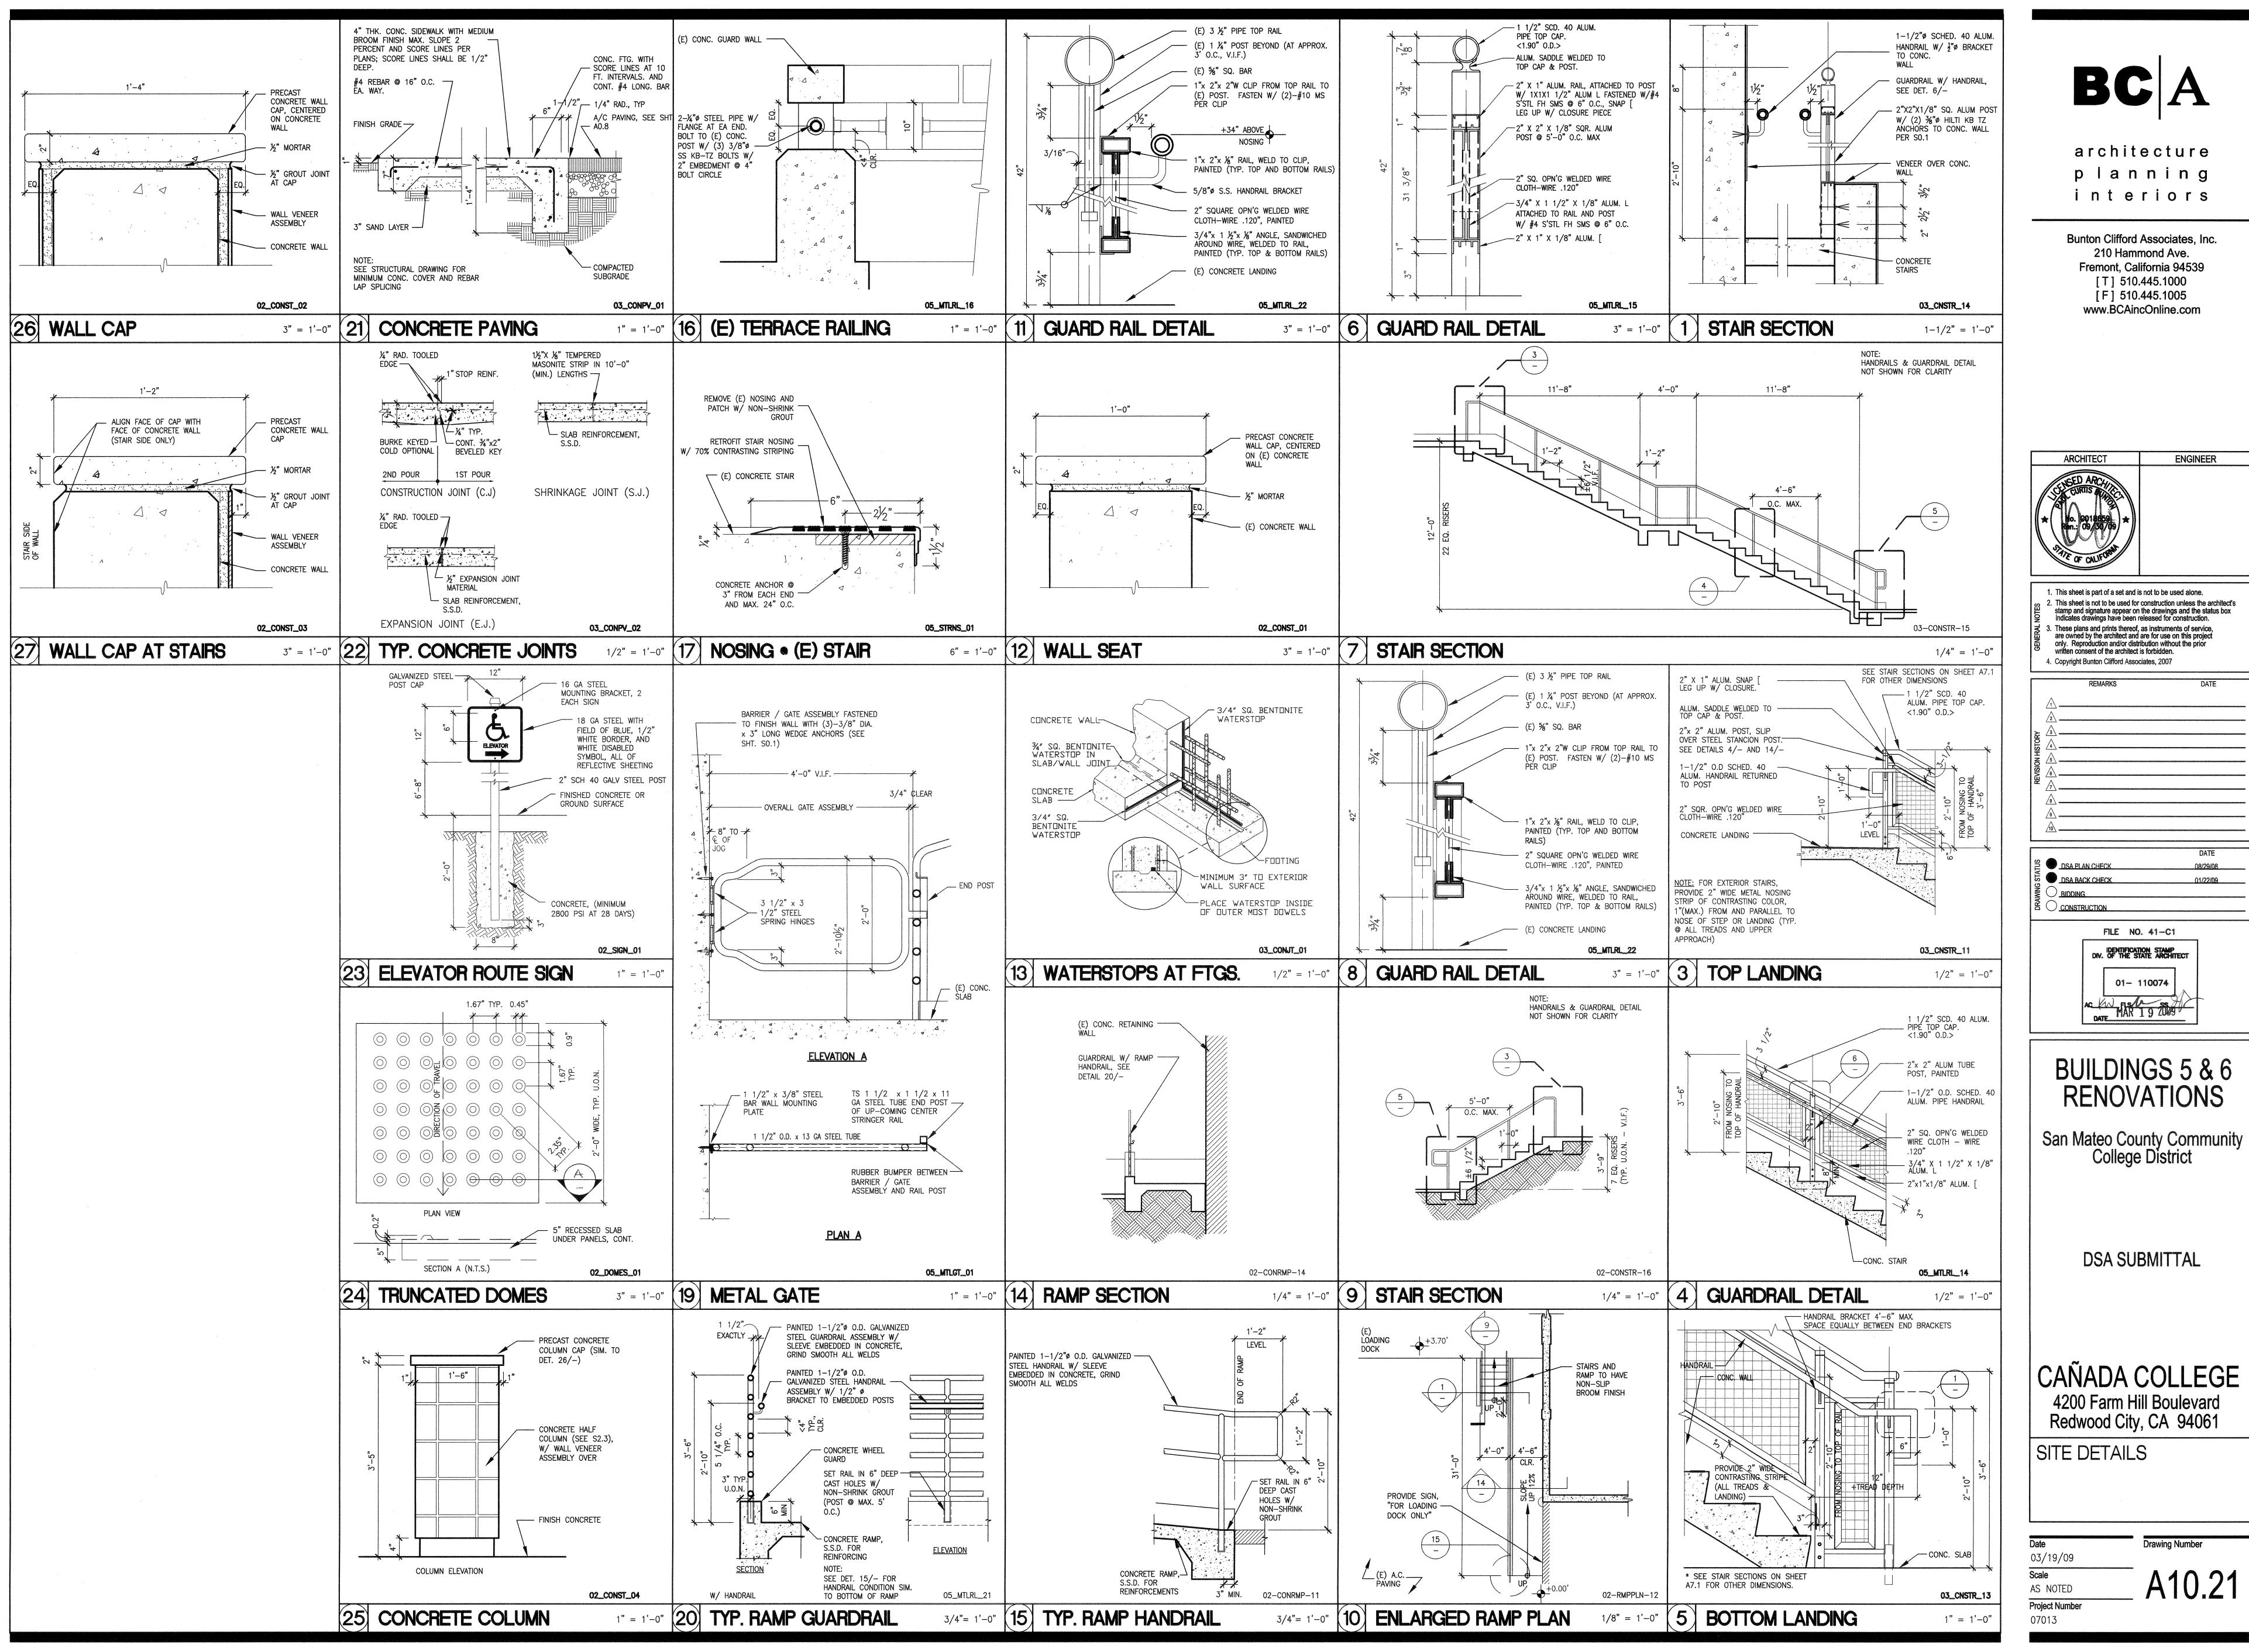

# STOREFRONT + WINDOW TYPES

T= TEMPERED GLASS

# STOREFRONT + WINDOW TYPES (CONT.)

T= TEMPERED GLASS

NOTE: FIELD VERIFY FRAME OPENING SIZES PRIOR TO CONSTRUCTION.