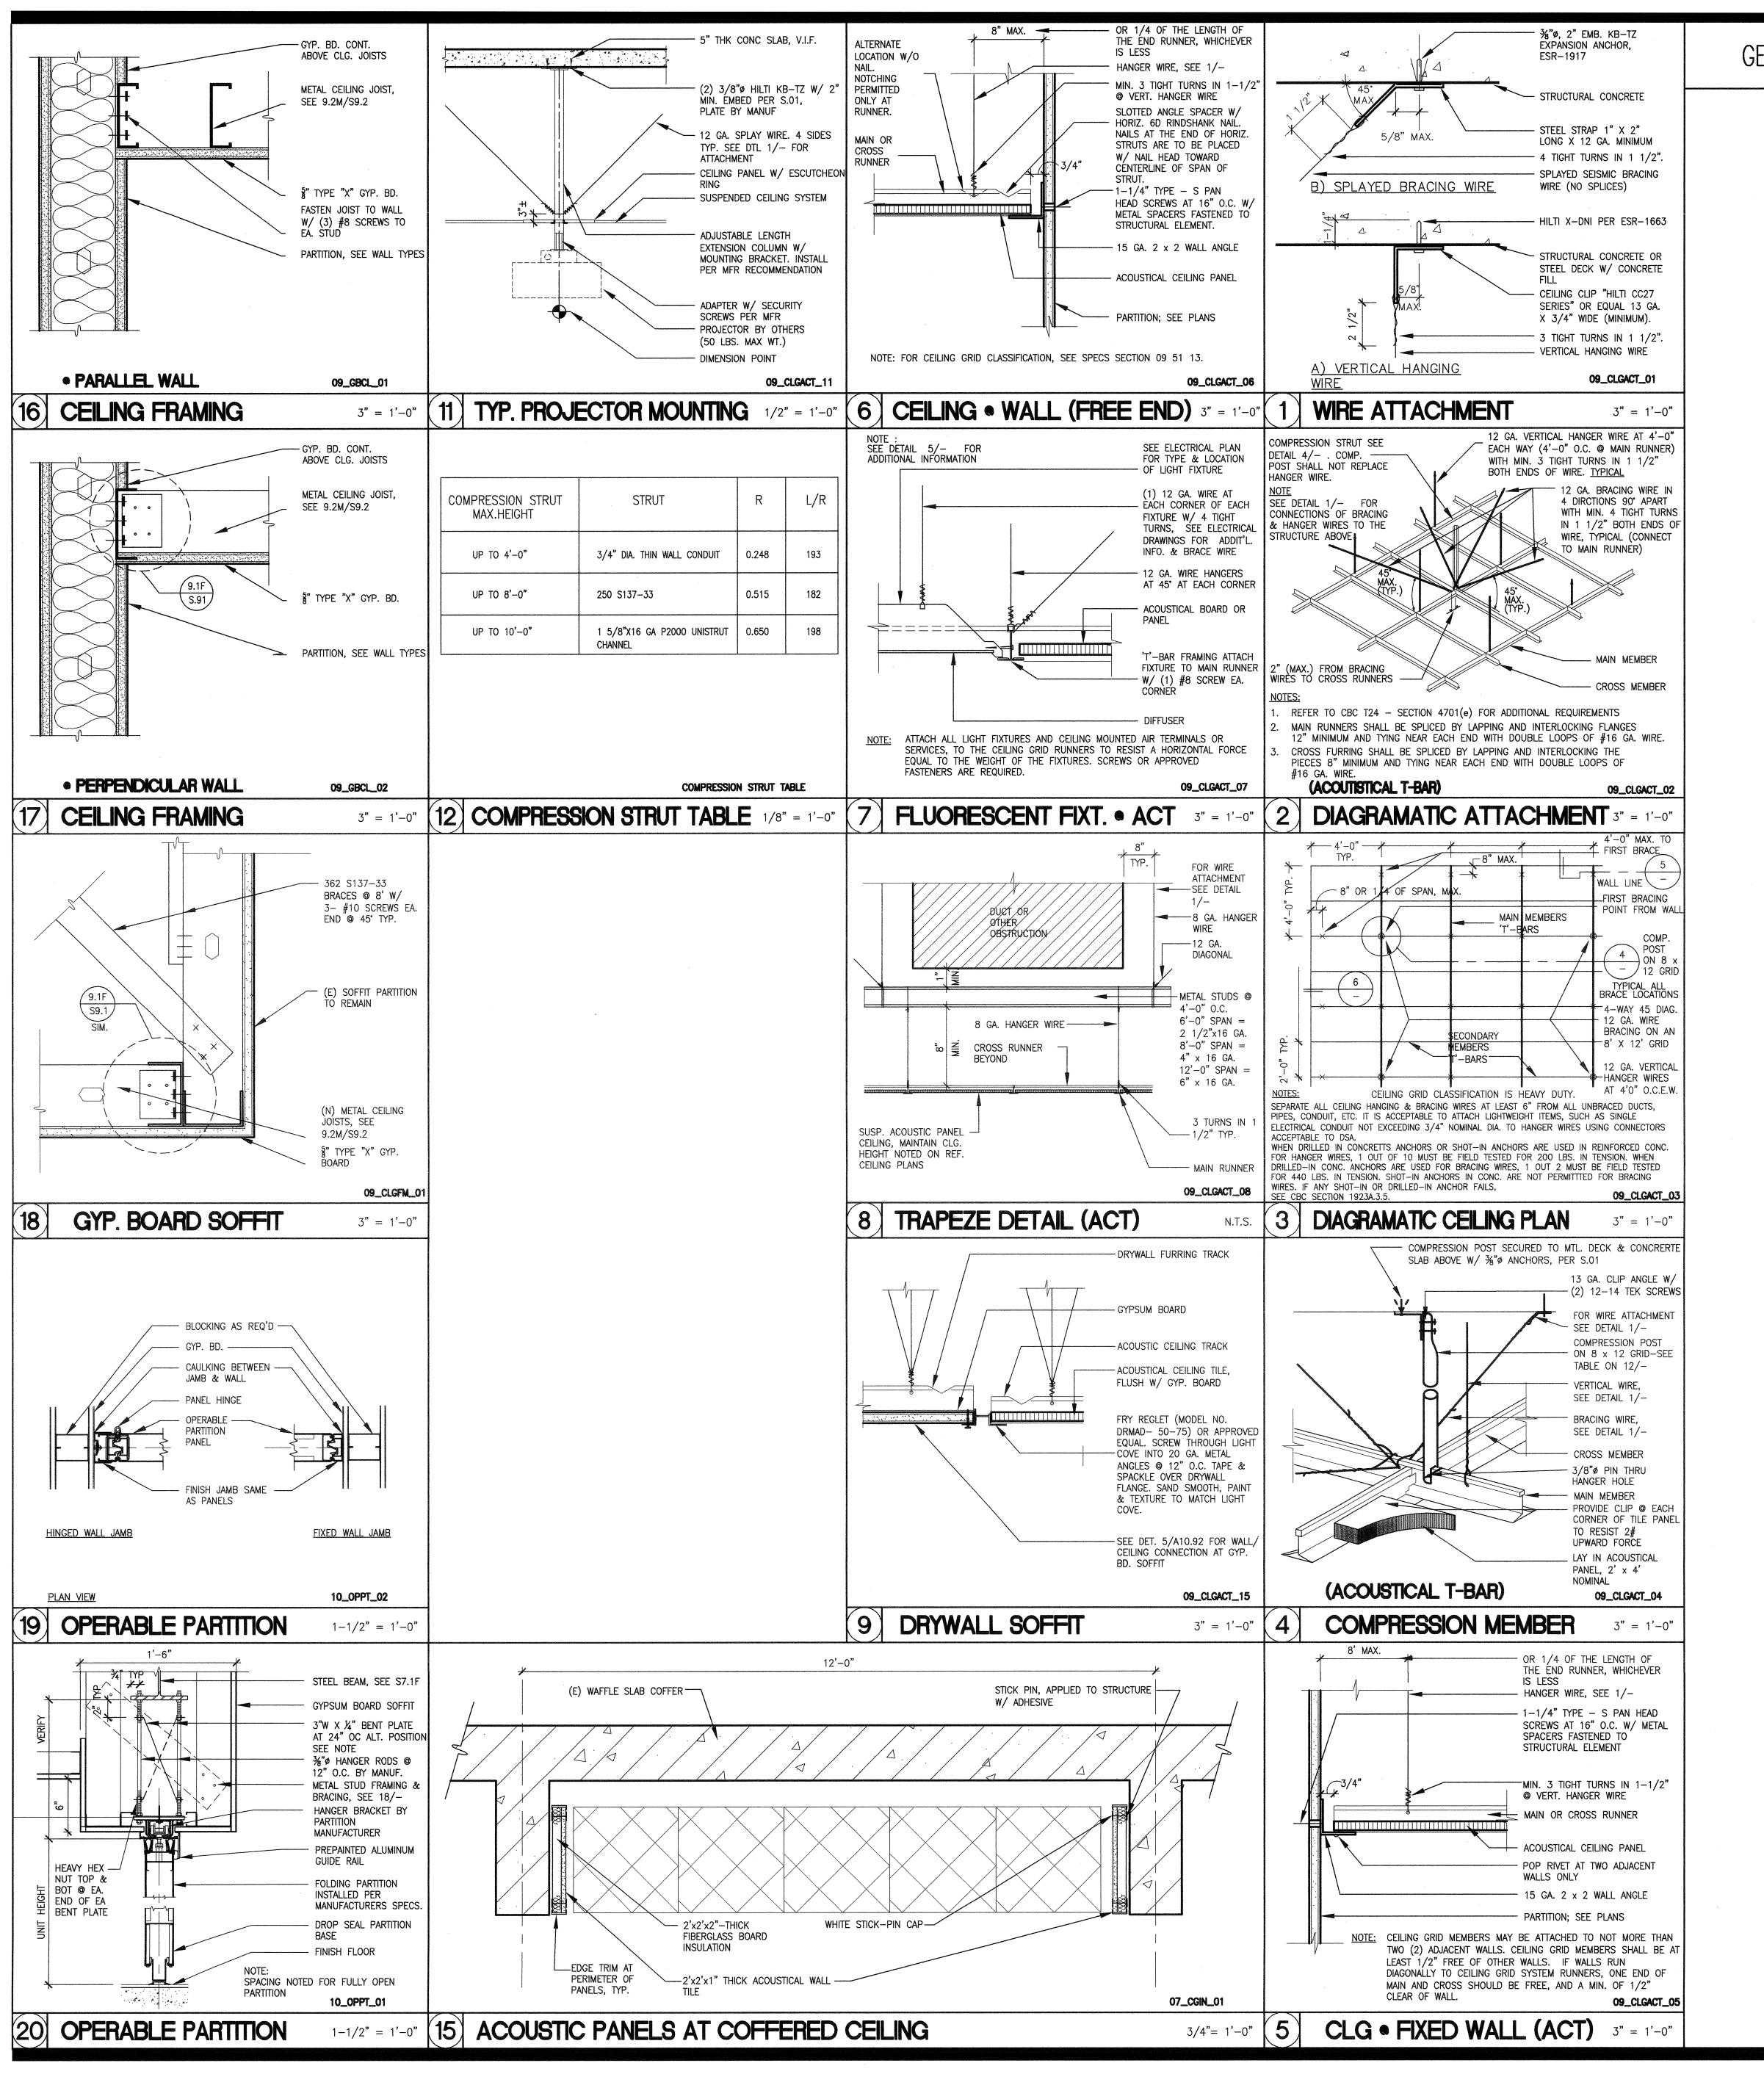

# WINDOW AND STOREFRONT SCHEDULE - FIRST FLOOR

| No.  | LOCATION                |      |                  |                     | WINDO | OW.      | FF           | REMARKS |      |      |      |   |
|------|-------------------------|------|------------------|---------------------|-------|----------|--------------|---------|------|------|------|---|
| **** | (ROOM NUMBER & NAME)    | TYPE | WALL OPENING WxH | RATING<br>(MINUTES) | MAT'L | FUNCTION | GLASS        | FINISH  | HEAD | JAMB | SILL |   |
| 6101 | 6-112 (E) CLASSROOM     | SF2  | 9'-0"x 11'-7"    |                     | AL    | FIXED    | _            | AA      | 12   | 13   | 14   |   |
| 6102 | 6-112 (E) CLASSROOM     | SF2  | 9'-0"x 11'-7"    |                     | AL    | FIXED    | _            | AA      | 12   | 13   | 14   |   |
| 6103 | 6-102 MULTI-PURPOSE RM. | SF2  | 9'-0"x 11'-7"    |                     | AL    | FIXED    | <u> </u>     | AA      | 12   | 13   | 14   |   |
| 6104 | 6-102 MULTI-PURPOSE RM. | SF4  | 9'-0"x 11'-7"    | _                   | AL    | FIXED    | _            | AA      | 12   | 13   | 14   | · |
| 6105 | 6-102 MULTI-PURPOSE RM. | SF2  | 9'-0"x 11'-7"    | · -                 | AL    | FIXED    | _            | AA      | 12   | 13   | 14   |   |
| 6106 | 6-103 MEETING ROOM      | SF3  | 9'-0"x 11'-7"    | _                   | AL    | FIXED    | _            | AA      | 12   | 13   | 14   |   |
| 6107 | 6-103 MEETING ROOM      | SF2  | 9'-0"x 11'-7"    | _                   | AL    | FIXED    | <del>-</del> | AA      | 12   | 13   | 14   |   |
| 6108 | 6-101 LOBBY             | SF4  | 9'-0"x 11'-7"    | _                   | AL    | FIXED    | _            | AA      | 12   | 13   | 14   |   |
| 5109 | 5-112 MEETING ROOM      | W2   | 7'-4"x 3'-4"     | 60                  | STL   | FIXED    | <u>-</u>     | P1      | 17   | 17   | 17   |   |
| 5110 | 5-108 MEETING ROOM      | W2   | 7'-4"x 3'-4"     | 60                  | STL   | FIXED    | <del>-</del> | P1      | 17   | 17   | 17   |   |

## WINDOW AND STOREFRONT SCHEDULE - SECOND FLOOR

| No.  | ·                    |      |                  |                     | WINDO | W        | FR       | AME (  | REMARKS |      |      |  |
|------|----------------------|------|------------------|---------------------|-------|----------|----------|--------|---------|------|------|--|
|      | (ROOM NUMBER & NAME) | TYPE | WALL OPENING WxH | RATING<br>(MINUTES) | MAT'L | FUNCTION | GLASS    | FINISH | HEAD    | JAMB | SILL |  |
| 5201 | 5-232 DIRECTOR       | W5   | 3'-0"x 3'-6"     | 60                  | STL   | FIXED    | _        | P1     | 17      | 17   | 17   |  |
| 5202 | 5-230 RECEPTION      | W1   | 3'-0"x 3'-4"     | _                   | AL    | SLIDING  | <u>-</u> | P1     | 21      | 22   | 23   |  |
| 5203 | 5-220 MAIL ROOM      | W5   | 3'-0"x 3'-6"     | 60                  | STL   | FIXED    | <u>-</u> | P1     | 17      | 17   | 17   |  |
| 5204 | 5-220 MAIL ROOM      | W5   | 3'-0"x 3'-6"     | 60                  | STL   | FIXED    | _        | P1     | 17      | 17   | 17   |  |

## WINDOW AND STOREFRONT SCHEDULE - THIRD FLOOR

| No.  | LOCATION             |      |                  |                     | WINDO | FRAME (DTLS. ON SHEET A10.81, U.O.N.) |          |        |      | REMARKS |      |  |
|------|----------------------|------|------------------|---------------------|-------|---------------------------------------|----------|--------|------|---------|------|--|
|      | (ROOM NUMBER & NAME) | TYPE | WALL OPENING WxH | RATING<br>(MINUTES) | MAT'L | FUNCTION                              | GLASS    | FINISH | HEAD | JAMB    | SILL |  |
| 5301 | 5-301E LOBBY         | SF1  | 10'-0"x 9'-0"    | 60                  | STL   | FIXED                                 | _        | AA     | 17   | 17      | 17   |  |
| 5302 | 5-301E LOBBY         | F4   | 10'-0"x 9'-0"    | 60                  | STL   | FIXED                                 |          | AA     | 17   | 17      | 17   |  |
| 5303 | 5-301E LOBBY         | SF1  | 10'-0"x 9'-0"    | 60                  | STL   | FIXED                                 | _        | AA     | 17   | 17      | 17   |  |
| 5304 | NOT USED             |      |                  | _                   | -     | <del>-</del>                          | _        | _      |      | _       |      |  |
| 5305 | 5-350 LARGE MTG. RM. | W2   | 7'-4"x 3'-6"     | 60                  | STL   | FIXED                                 | _        | P1     | 17   | 17      | 17   |  |
| 5306 | 5-350 LARGE MTG. RM. | W3   | 3'-10"x 3'-6"    | 60                  | STL   | FIXED                                 | <u> </u> | P1     | 17   | 17      | 17   |  |
| 5308 | 5-304 TESTING RM.    | W4   | 8'-8"x 5'-4"     | 60                  | STL   | FIXED                                 | _        | P1     | 17   | 17      | 17   |  |
|      |                      |      |                  |                     |       |                                       |          |        |      |         |      |  |

# WINDOW LEGEND:

- P1 SEMI-GLOSS PAINT FINISH P-5 AA CLEAR ANODIZED ALUMINUM
- AL ALUMINUM
- (SEE FINISH LEGEND BELOW) ST STAIN (VERIFY FINISH W/ARCHITECT) HM HOLLOW METAL
- NR NON RATED

## FINISH GROUPS (TYPICAL FOR SPACES, U.O.N.) SEE ALSO FINISH PLANS A9.41, A9.42 & A9.43.

| KEY                                                    | TYPICAL<br>ROOM                                              | FLOOR                                               | BASE                                                 | WALLS                                            | WAINSCOT                            | CEILING                                                               | REMARKS                                 |
|--------------------------------------------------------|--------------------------------------------------------------|-----------------------------------------------------|------------------------------------------------------|--------------------------------------------------|-------------------------------------|-----------------------------------------------------------------------|-----------------------------------------|
| А                                                      | OFFICES                                                      | CARPET-1                                            | RUBBER                                               | GYP. BOARD W/ P-1<br>CONC. COLUMNS W/P-3; P-4    | _                                   | SUSPENDED ACOUSTICAL<br>PANEL                                         | 3, 4                                    |
| В                                                      | MEETING ROOMS                                                | CARPET-1                                            | RUBBER                                               | GYP. BOARD W/ P-1<br>CONC. COLUMNS W/P-3         | VINYL TO +3'-0"<br>W/ 3" CHAIR RAIL | SUSPENDED ACOUSTICAL PANEL                                            | 3, 4                                    |
| С                                                      | LOBBIES/CAFETERIA                                            | RESILIENT FLOORING 3 W/ ACCENTS RES. FLOORING 2 & 4 | RUBBER                                               | GYP. BOARD W/ P-1<br>CONC. COLUMNS W/P-2; P-3    | VINYL TO +3'-0"<br>W/ 3" CHAIR RAIL | SUSPENDED ACOUSTICAL PANEL                                            | 1, 3, 4                                 |
| C1                                                     | HALLWAY/CORRIDOR                                             | RES. FLOORING 2<br>W/ACCENT RES.<br>FLOORING 3      | RUBBER                                               | GYP. BOARD W/ P-1<br>CONC. COLUMNS W/P-2; P-3    | VINYL TO +3'-0"<br>W/ 3" CHAIR RAIL | SUSPENDED ACOUSTICAL PANEL (GYP. BOARD W/P-6 AT FIRST & SECOND FLOOR) | 3, 4                                    |
| C2                                                     | MULTI-PURPOSE ASSEMBLY                                       | RESILIENT<br>FLOORING<br>3                          | RUBBER                                               | GYP. BOARD W/ P-1<br>CONC. COLUMNS W/P-7         | VINYL TO +3'-0"<br>W/ 3" CHAIR RAIL | SUSPENDED ACOUSTICAL PANEL WHERE SHOWN                                | 1, 3, 4                                 |
| C3                                                     | RECEPTION/WAITING                                            | RESILIENT<br>FLOORING<br>2                          | RUBBER                                               | GYP. BOARD W/ P-1<br>CONC. COLUMNS W/P-3         | VINYL TO +3'-0"<br>N/ 3" CHAIR RAIL | SUSPENDED ACOUSTICAL<br>PANEL                                         | 3, 4                                    |
| D CLASSROOMS/ SEMINAR ROOMS RESILIENT FLOORING 4 RUBBI |                                                              | RUBBER                                              | GYP. BOARD W/ P-1<br>CONC. COLUMNS W/P-3; P-7        | VINYL TO +3'-0"<br>W/ 3" CHAIR RAIL              | SUSPENDED ACOUSTICAL PANEL          | 3, 4, 6                                                               |                                         |
| E1                                                     | E1 RESTROOMS CERAMIC TILE (BLEND OF ALL FIELD/BORDER COLORS) |                                                     | CERAMIC TILE<br>COVE                                 | GYP. BOARD W/ P-6                                | CERAMIC TILE TO +7'-6"              | GYP. BOARD W/P-6                                                      |                                         |
| E2                                                     | SMALL RESTROOMS                                              | RESILIENT FLOORING 1                                | RESILIENT FLOORING 1<br>COVE                         | GYP. BOARD W/ P-6                                | CERAMIC TILE TO +7'-6"              | GYP. BOARD W/P-6                                                      | 4                                       |
| F                                                      | CENTRAL DUPLICATING/ MAIL ROOMS/ WORK SPACES                 | RESILIENT FLOORING 2                                | RUBBER                                               | GYP. BOARD W/ P-1<br>CONC. COLUMNS W/P-4;<br>P-8 | VINYL TO +3'-0"<br>W/ 3" CHAIR RAIL | SUSPENDED ACOUSTICAL PANEL                                            | 3, 4                                    |
| G                                                      | BREAK ROOMS/ TESTING RM/<br>THERAPY ROOMS                    | RESILIENT FLOORING 2                                | RUBBER                                               | GYP. BOARD W/ P-1<br>GYP. BD. WALL ACCENT W/P-3  | VINYL TO +3'-0"<br>W/ 3" CHAIR RAIL | SUSPENDED ACOUSTICAL PANEL (WHERE SHOWN: GYP. BOARD W/P-1)            | 3, 4, 5                                 |
| G1                                                     | EXAM ROOM, COT ROOM                                          | RESILIENT FLOORING 1                                | RESILIENT FLOORING 1<br>COVE<br>(SEE DET. 20/A10.51) | GYP. BOARD W/ P-1<br>GYP. BD. WALL ACCENT W/P-3  | -<br>-                              | SUSPENDED ACOUSTICAL PANEL (WHERE SHOWN: GYP. BOARD W/P-1)            | 3, 4, 5                                 |
| Н                                                      | TEL/DATA<br>ELECTRICAL/MECHANICAL                            | SEALED<br>CONCRETE                                  | N/A                                                  | GYP. BOARD W/<br>LEVEL 4 FINISH & P-6            | · <u></u>                           | EXPOSED                                                               | . <u>.</u>                              |
| J                                                      | JANITOR (W/ SINK)                                            | SEALED<br>CONCRETE                                  | RUBBER                                               | GYP. BOARD W/ P-6                                | VINYL TO +3'-0"<br>W/ 3" CHAIR RAIL | EXPOSED                                                               | — · · · · · · · · · · · · · · · · · · · |
| K                                                      | ELEVATOR                                                     | RESILIENT FLOORING 2                                | N/A                                                  | 5. WL RIGIDIZED<br>STAINLESS STEEL               | _                                   | #4 STAINLESS STEEL FRAME W/ WHITE ACRYLIC LIGHT DIFFUSERS             | <del>-</del>                            |
| _                                                      | EXISTING FINISHES TO REM.                                    | AIN, UNLESS NOTED OTHER                             | WISE                                                 |                                                  |                                     |                                                                       |                                         |

EQ. EQ. EQ. EQ. EQ. EQ. SF4

# STOREFRONT + WINDOW TYPES

T= TEMPERED GLASS

# STOREFRONT + WINDOW TYPES (CONT.)

T= TEMPERED GLASS

NOTE: FIELD VERIFY FRAME OPENING SIZES PRIOR TO CONSTRUCTION.

#### EINIGH I ECENID

|          | FINISH LEGEND                                                                    |                                                                                            |
|----------|----------------------------------------------------------------------------------|--------------------------------------------------------------------------------------------|
| FL00R    | CARPET-1: COLLINS & AIKMAN, STYLE: "ODYSSEY"                                     | COLOR: 14520 "GANYMEDE"                                                                    |
|          | CARPET 2: COLUNS & AIKMAN, STYLE "ODYSSEY"                                       | COLOR: 14510 "KALEIDOSCOPE"                                                                |
|          | RESILIENT FLOORING 1: ALTRO SUPREMA                                              | COLOR: SU2009 "MINERVA"                                                                    |
|          | RESILIENT FLOORING 2: JOHNSONITE VENETO                                          | COLOR: 600 "LIMESTONE"                                                                     |
|          | RESILIENT FLOORING 3: JOHNSONITE VENETO                                          | COLOR: 602 "LUMINARY"                                                                      |
|          | RESILIENT FLOORING 4: JOHNSONITE VENETO                                          | COLOR: 624 "AZURITE"                                                                       |
|          | CERAMIC TILE: DALTILE                                                            | COLORS: FIELD A (10% RATIO) - D138 "GOLD DUST"                                             |
|          | (COLORS RANDOMLY PLACED                                                          | FIELD B (65% RATIO) — D050 "MOTTLED MEDIUM BROWN"                                          |
|          | AT RATIOS INDICATED)                                                             | FIELD C (15% RATIO) - D156 "BROWNSTONE RANGE"  FIELD D (10% RATIO) - D311 "EBONY"          |
|          |                                                                                  | BORDER E (12" WIDE BAND AT ROOM PERIMETER) — D311 "EBONY"                                  |
| 2405     | DUDDED DUDVE DUDDED DAGE                                                         |                                                                                            |
|          | RUBBER: BURKE RUBBER BASE                                                        | COLOR: 523 "BLACK BROWN"                                                                   |
|          | CERAMIC TILE COVE: DALTILE                                                       | COLOR: D311 "EBONY"                                                                        |
|          | P-1: EGGSHELL INTERIOR LATEX PAINT                                               | COLOR: FIELD — KELLY-MOORE OW-27 "BONE"  COLOR: ACCENT #1 — KELLY-MOORE 06-435-SMT "PUTTY" |
|          | P-2: EGGSHELL INTERIOR LATEX PAINT                                               | COLOR: ACCENT #1 - KELLY-MOORE 06-437-SMT "INDIAN CORN"                                    |
|          | P-3: EGGSHELL INTERIOR LATEX PAINT                                               | COLOR: ACCENT #2 - KELLY-MOORE 06-439-SMT "KHAKI GREEN"                                    |
|          | P-4: EGGSHELL INTERIOR LATEX PAINT P-5: SEMI-GLOSS INTERIOR/EXTERIOR LATEX PAINT | COLOR: DOOR/WINDOW TRIM - KELLY-MOORE RUSTOLEUM 05-1818-SMT "BRONZETONE"                   |
|          | P-6: SEMI-GLOSS INTERIOR LATEX PAINT                                             | COLOR: KELLY-MOORE OW-27 "BONE"                                                            |
|          | P-7: EGGSHELL INTERIOR LATEX PAINT                                               | COLOR: RELLI-MOURE OW-27 BONE  COLOR: ACCENT #4 - KELLY-MOORE 99-176-SSF "WISTERIA"        |
|          | P-8: EGGSHELL INTERIOR LATEX PAINT                                               | COLOR: ACCENT #5 - KELLY-MOORE 06-442-SMT "TERRA COTTA"                                    |
|          | -0. LGGSHELE INTERIOR LATEX FAINT                                                | COLON. ACCENT #3 RELET MOONE OF THE SMIT TENNA COTTA                                       |
| VAINSCOT | CERAMIC TILE: DALTILE                                                            | FIELD, BULLNOSE AND LINER COLORS: 190 "ARCTIC WHITE"                                       |
|          | VINYL: INPRO SANPARREL RIGID VINYL SHEET                                         | COLOR: "CLAM SHELL"                                                                        |
|          | THE THE STATE THE STATE OF LET                                                   | OCCUR. OB IIII OTTECE                                                                      |
| CEILING  | SUSPENDED ACOUSTICAL PANEL:                                                      | COLOR: USG MILLENIA CLIMAPLUS ILLUSION TWO/24 PANELS - WHITE                               |
|          | GYPSUM BOARD P-11                                                                | COLOR: KELLY-MOORE OW-27 "BONE"                                                            |
|          | GYPSUM BOARD P-12                                                                | COLOR: KELLY-MOORE 06-435-SMT "PUTTY"                                                      |
|          |                                                                                  |                                                                                            |
| 000R     | FRP1: SPECIAL-LITE                                                               | COLOR: DARK BRONZE                                                                         |
|          | FRP2: SPECIAL-LITE                                                               | COLOR: SANDSTONE                                                                           |
|          |                                                                                  |                                                                                            |
| CASEWK.  | PL1: NEVAMAR PLASTIC LAMINATE                                                    | COLOR: ALPINE ESSENCE ES-5001                                                              |
|          | PL2: NEVAMAR PLASTIC LAMINATE                                                    | COLOR: JETT BLACK S6053                                                                    |
|          | EP: EPOXY RESIN                                                                  | COLOR: MATTE BLACK                                                                         |