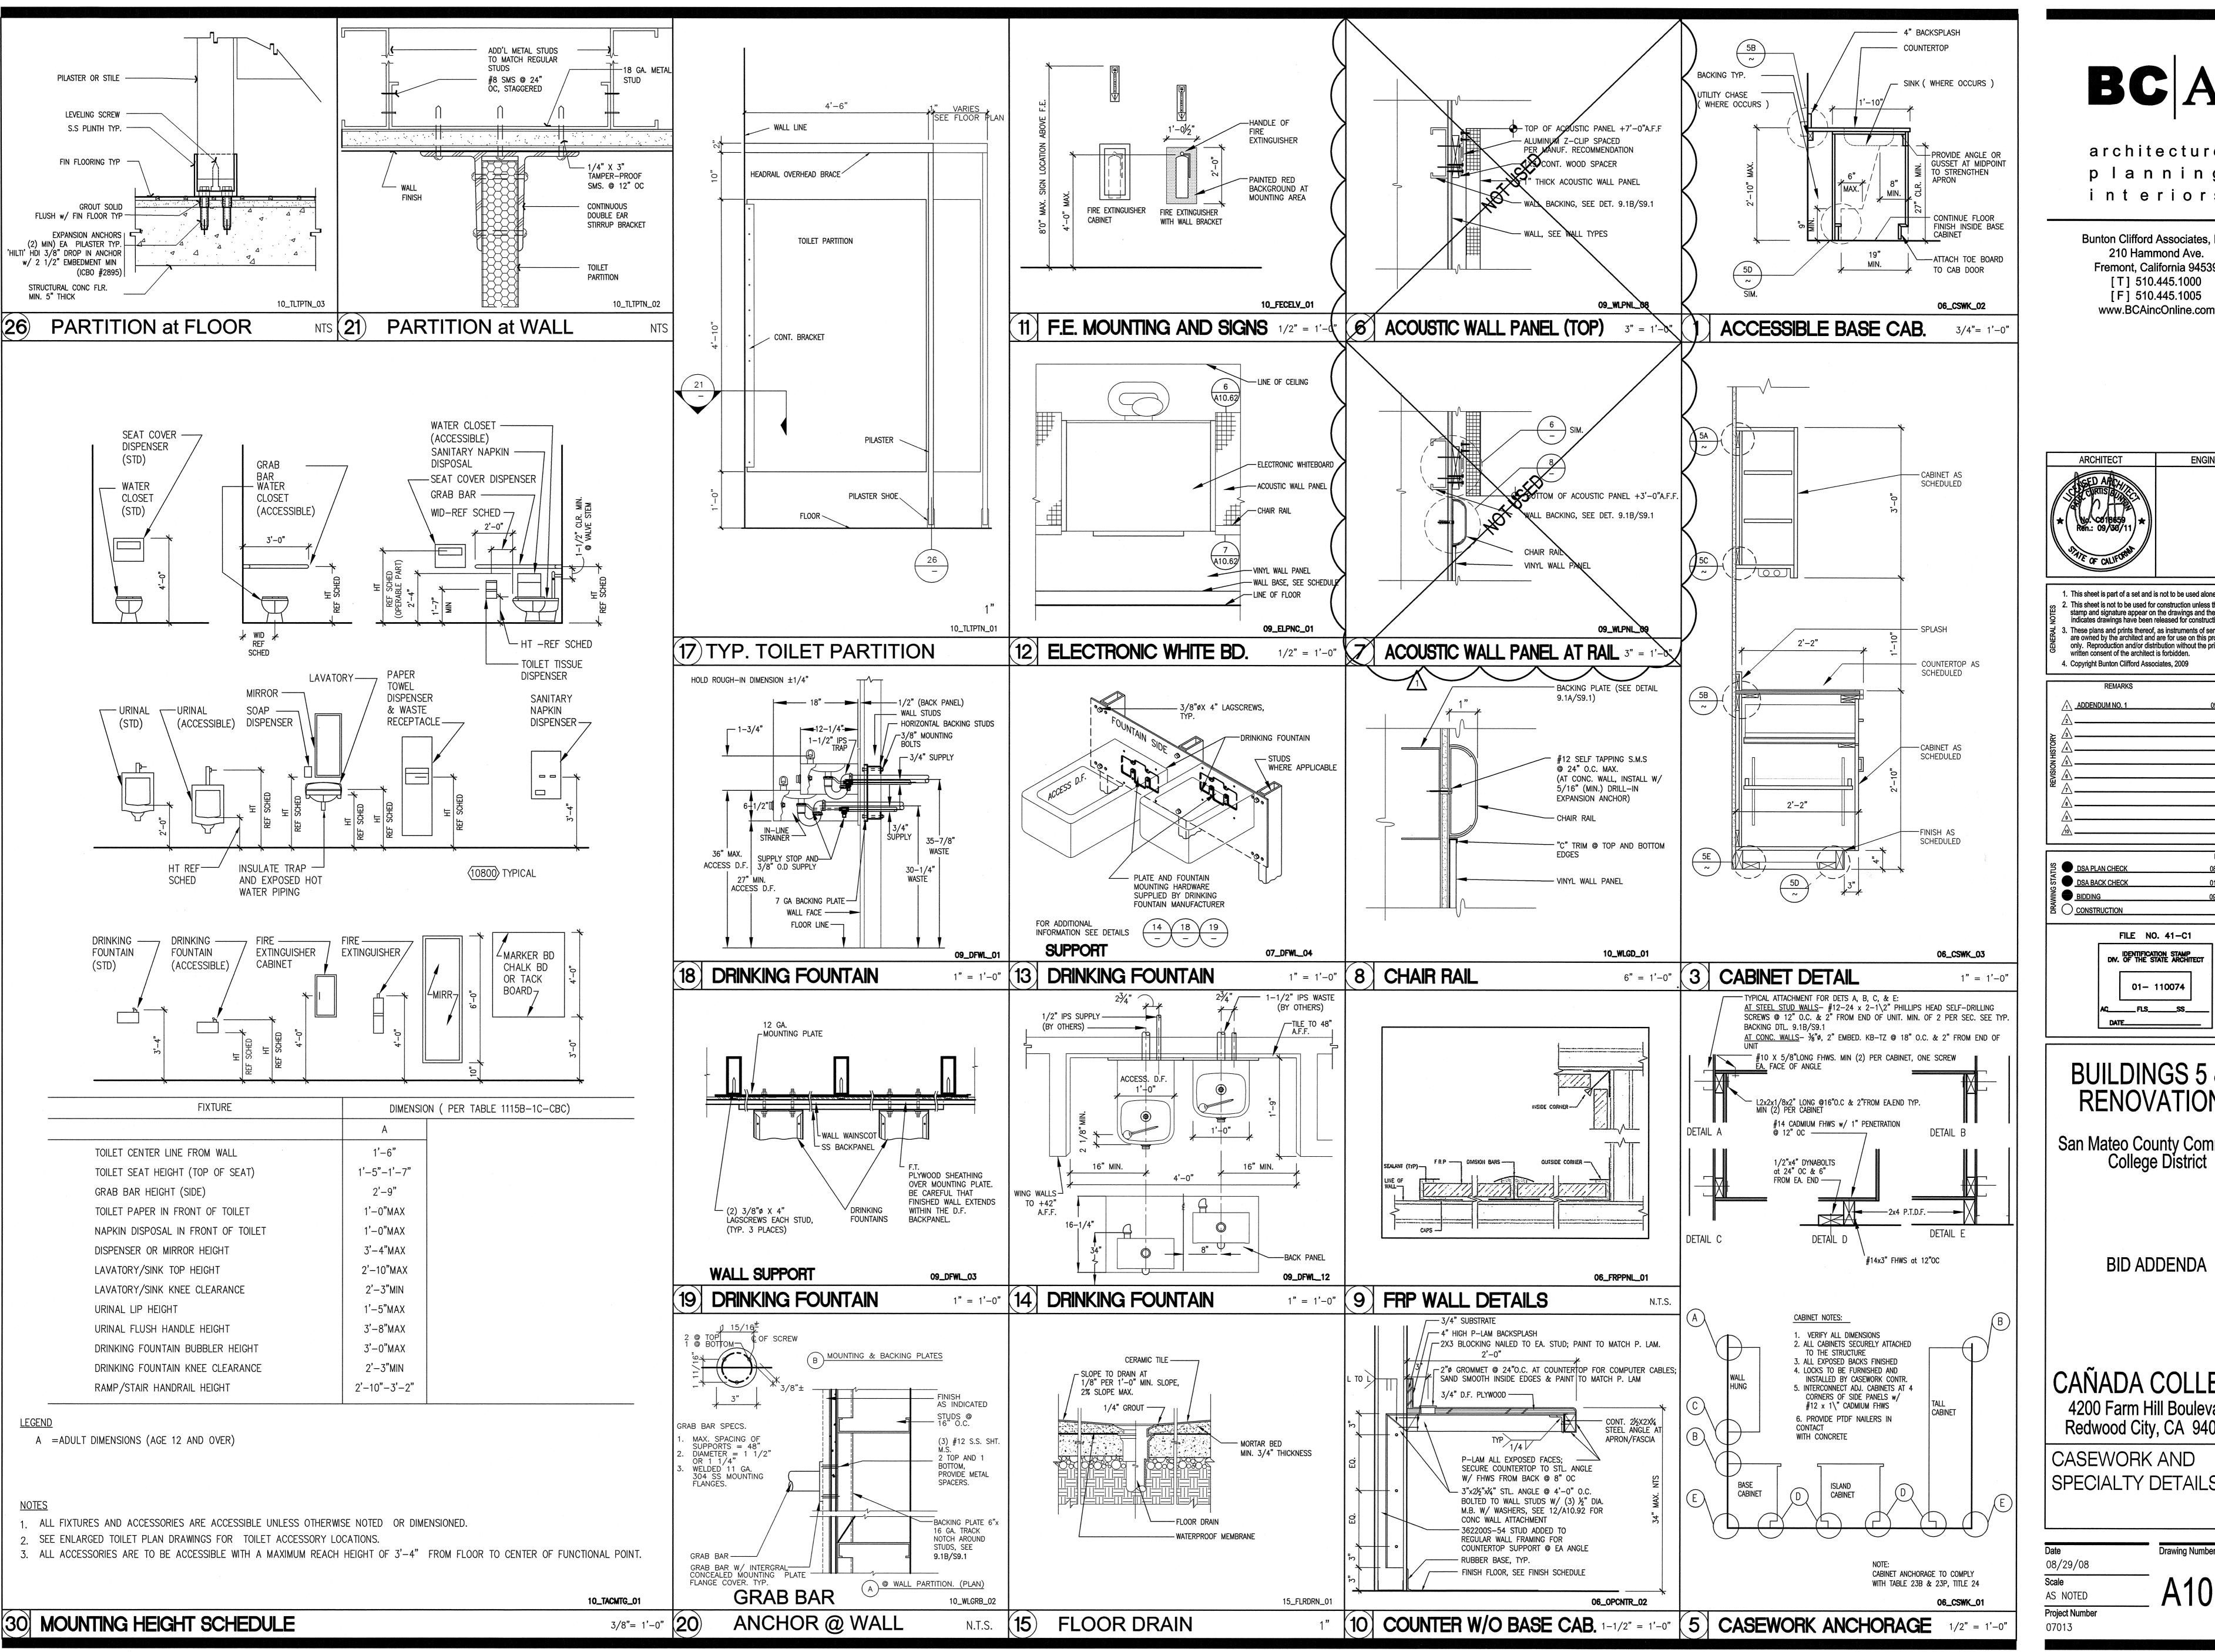

# BUILDINGS 5 & 6 RENOVATIONS

San Mateo County Community
College District

**BID ADDENDA** 

# CAÑADA COLLEGE

4200 Farm Hill Boulevard Redwood City, CA 94061

FINISH, WINDOW SCHEDULES

| Date<br>08/29/08 | Drawing Number |
|------------------|----------------|
| Scale            | _ ^ ^ ^        |
| AS NOTED         | A9.1           |
| Project Number   |                |