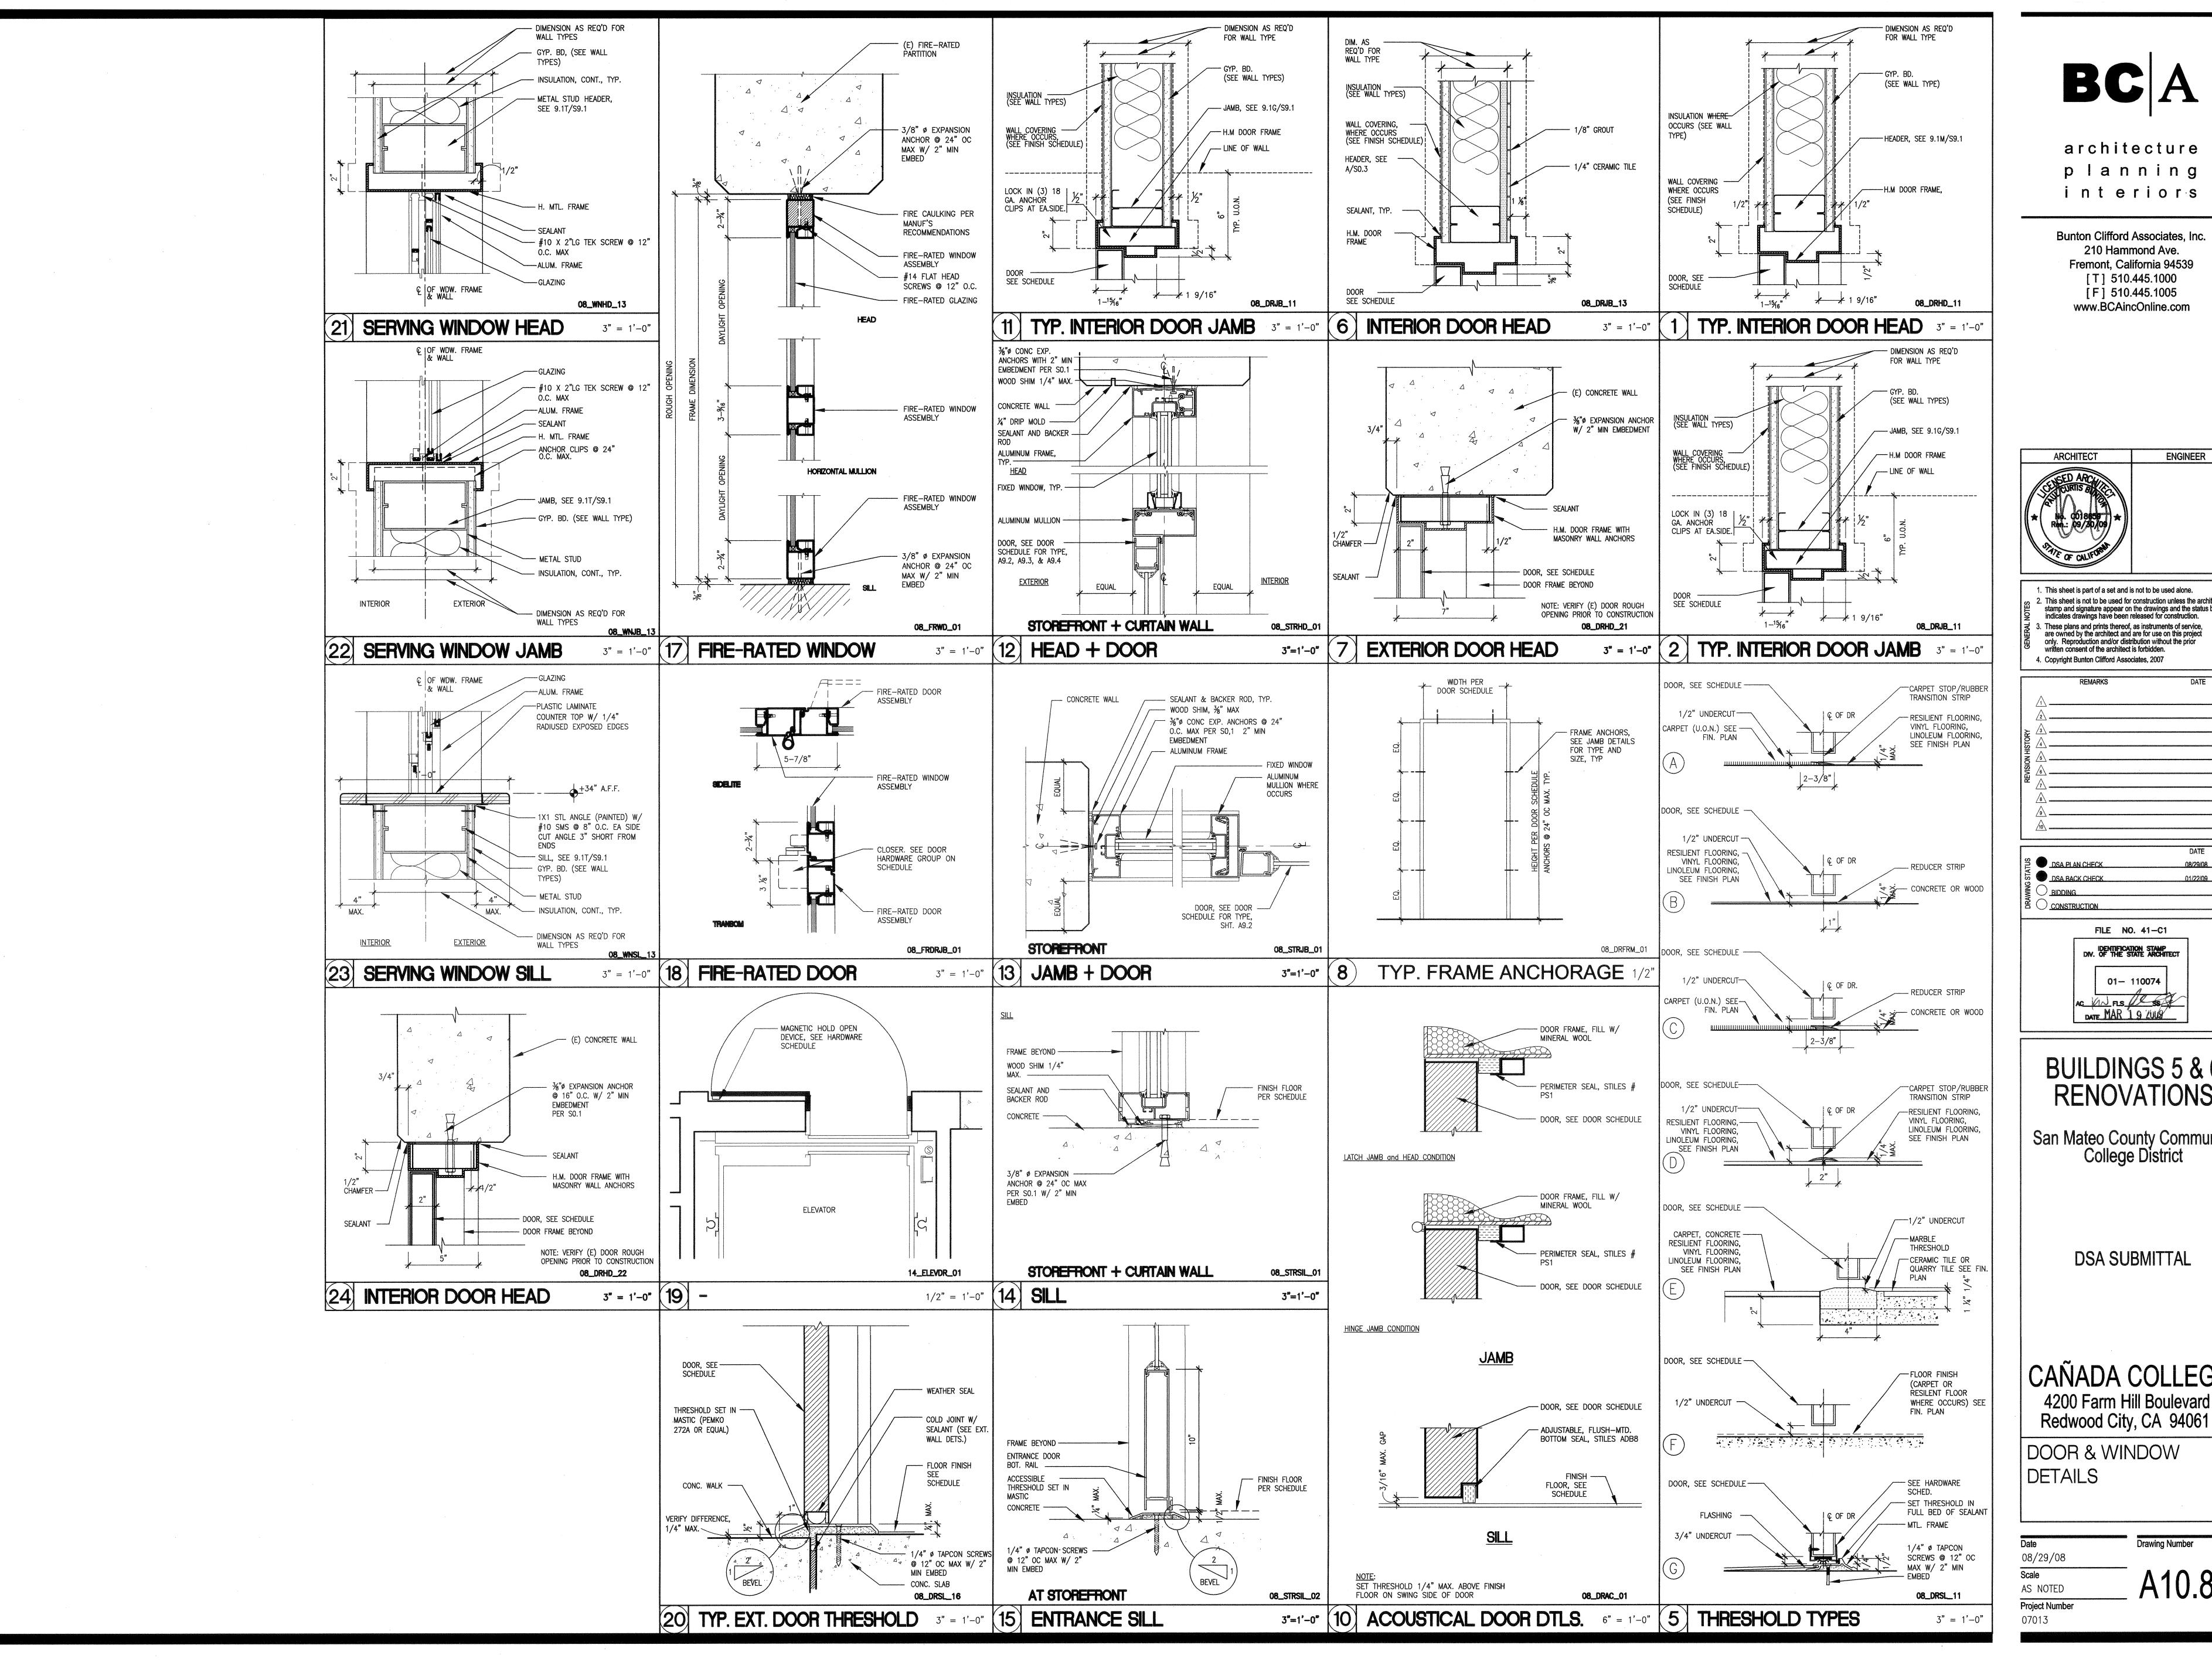

|

FILE NO. 41-C1 DIV. OF THE STATE ARCHITEC 01- 110074

BUILDINGS 5 & 6 RENOVATIONS

San Mateo County Community
College District

DSA SUBMITTAL

CAÑADA COLLEGE 4200 Farm Hill Boulevard

**ROOFING & THERMAL** PROTECTION DETAILS

**Drawing Number** 





2. This sheet is not to be used for construction unless the architect's stamp and signature appear on the drawings and the status box indicates drawings have been released for construction. These plans and prints thereof, as instruments of service, are owned by the architect and are for use on this project only. Reproduction and/or distribution without the prior written consent of the architect is forbidden.

| MANUSCHICK CO.   |          |      |
|------------------|----------|------|
| are worth        |          |      |
|                  | REMARKS  | DATE |
|                  |          |      |
|                  | $\wedge$ |      |
|                  | 1        |      |
|                  | ^        |      |
|                  |          |      |
|                  | $\wedge$ |