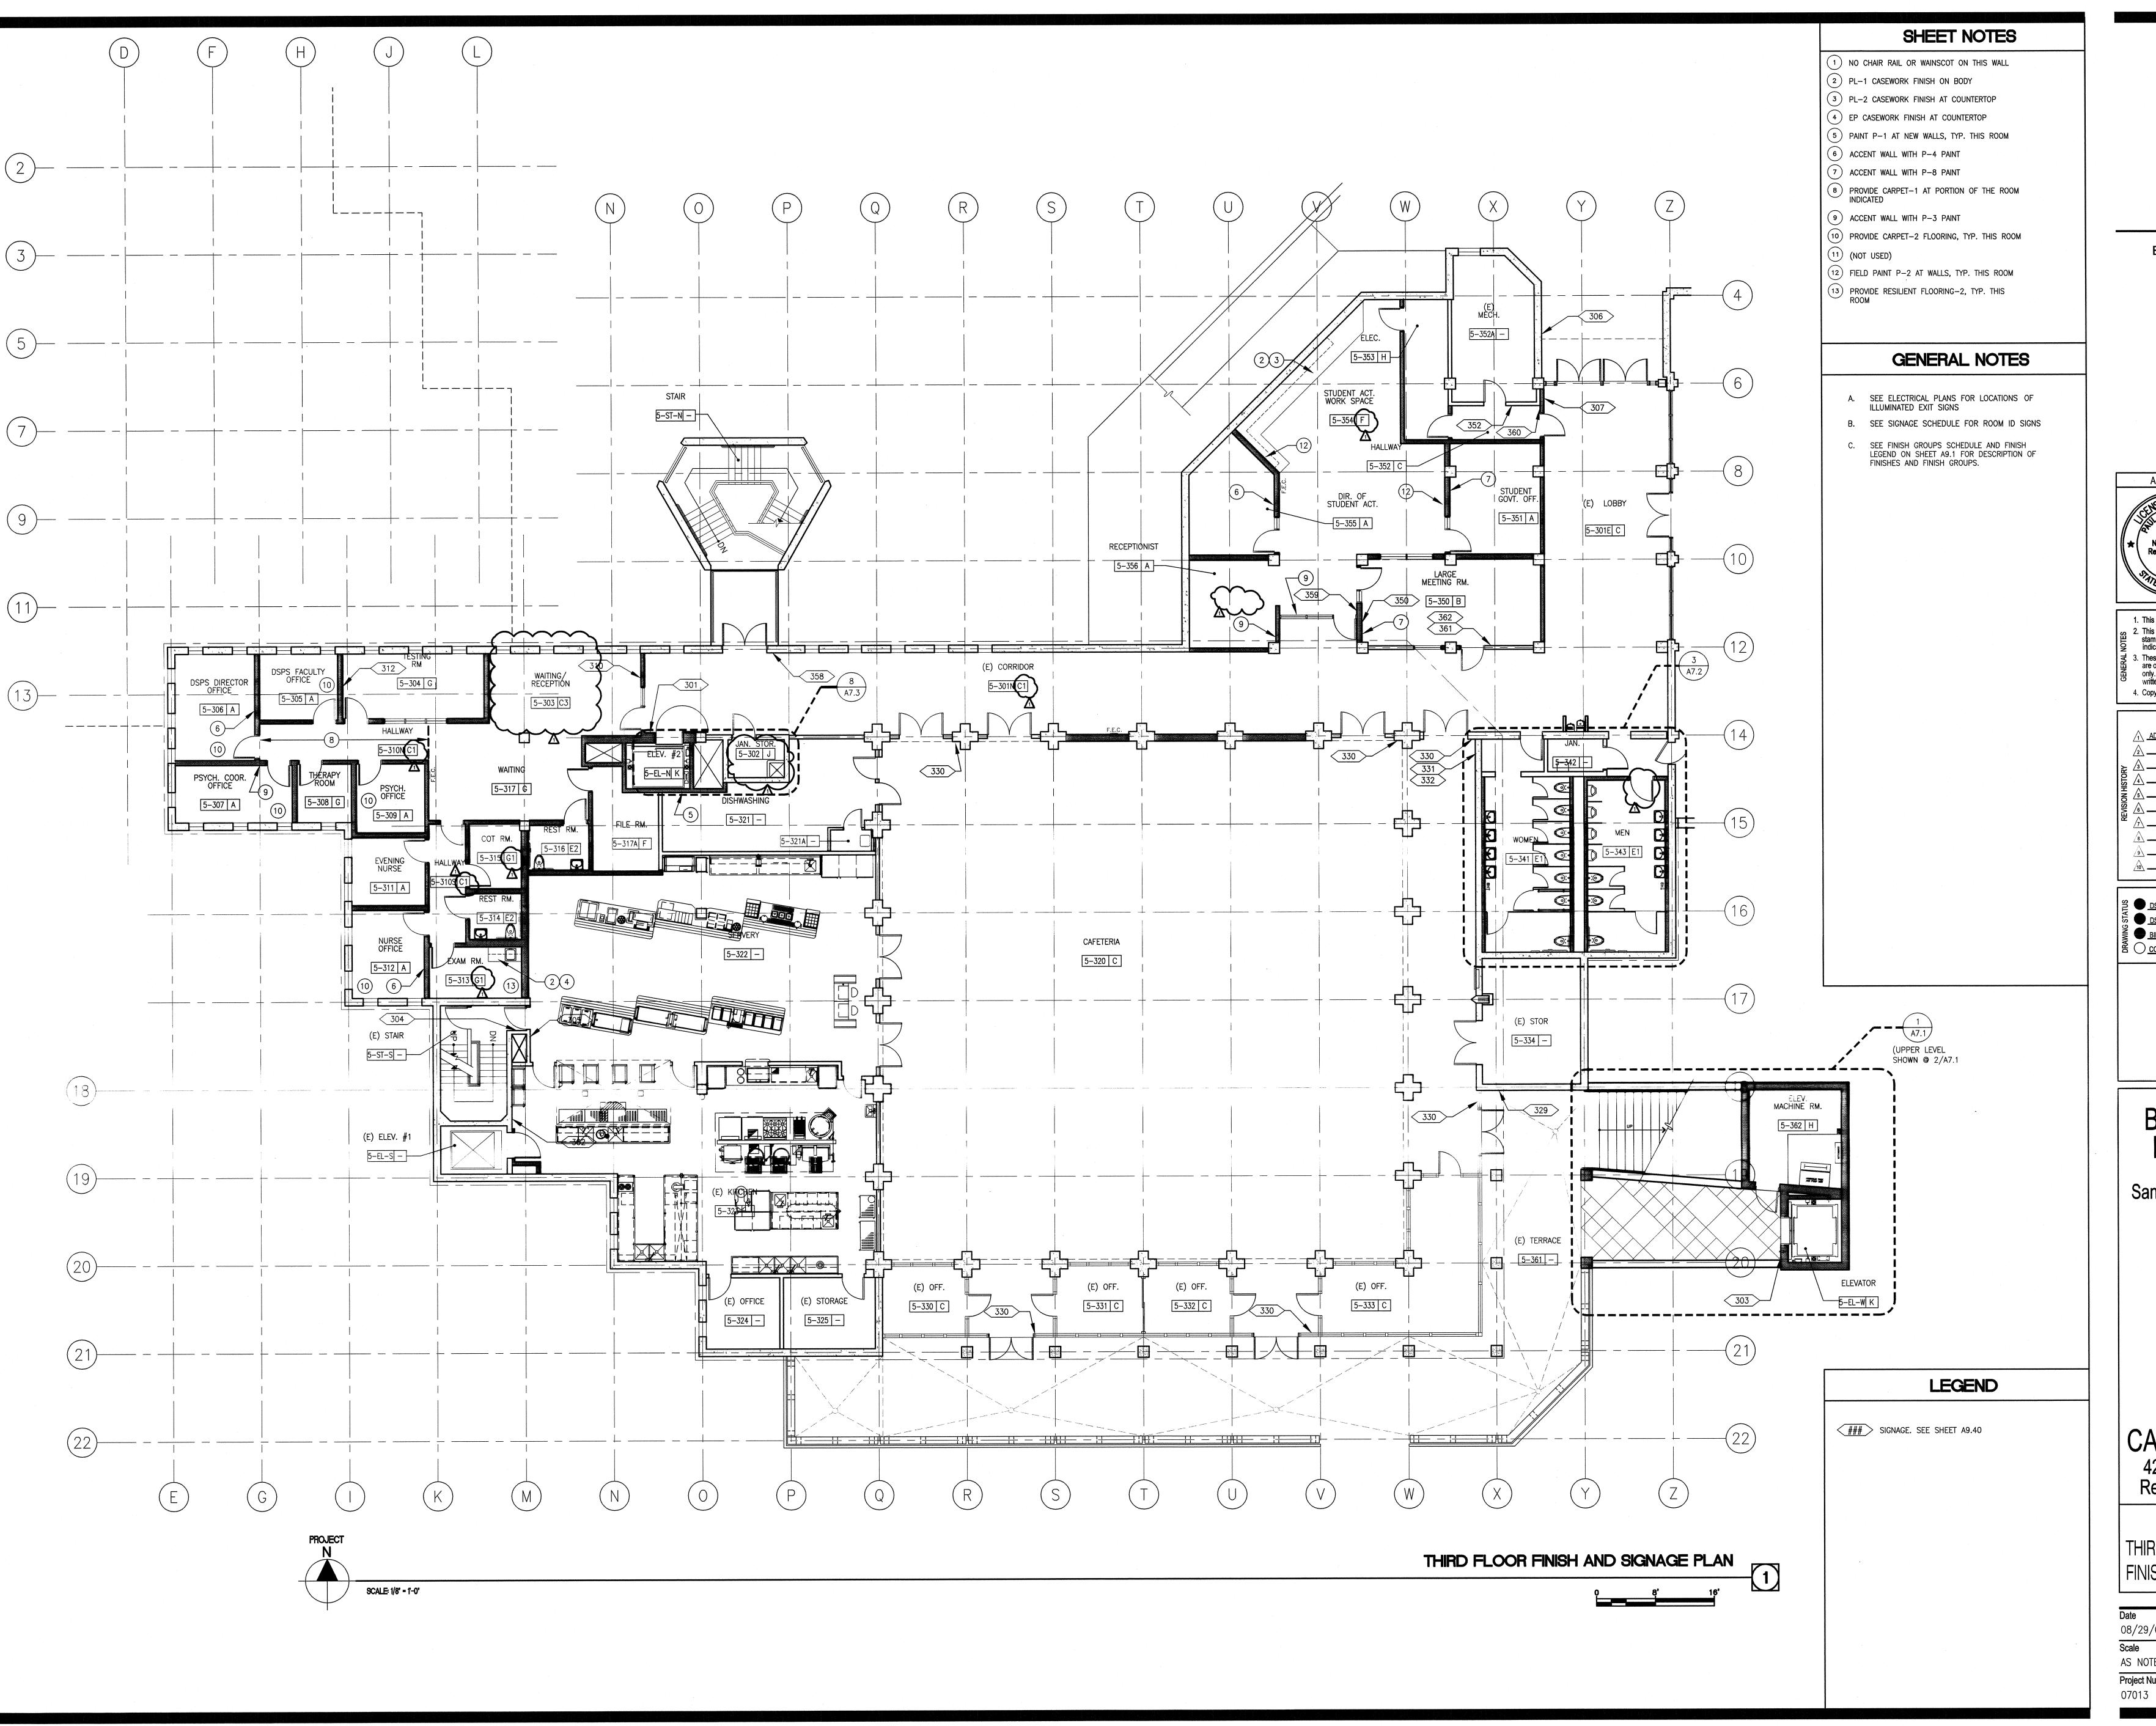

## FINISH GROUPS (TYPICAL FOR SPACES, U.O.N.) SEE ALSO FINISH PLANS A9.41, A9.42 & A9.43.

| KEY                                                    | TYPICAL<br>ROOM                                              | FLOOR                                               | BASE                                                 | WALLS                                            | WAINSCOT                            | CEILING                                                               | REMARKS                                 |
|--------------------------------------------------------|--------------------------------------------------------------|-----------------------------------------------------|------------------------------------------------------|--------------------------------------------------|-------------------------------------|-----------------------------------------------------------------------|-----------------------------------------|
| А                                                      | OFFICES                                                      | CARPET-1                                            | RUBBER                                               | GYP. BOARD W/ P-1<br>CONC. COLUMNS W/P-3; P-4    | _                                   | SUSPENDED ACOUSTICAL<br>PANEL                                         | 3, 4                                    |
| В                                                      | MEETING ROOMS                                                | CARPET-1                                            | RUBBER                                               | GYP. BOARD W/ P-1<br>CONC. COLUMNS W/P-3         | VINYL TO +3'-0"<br>W/ 3" CHAIR RAIL | SUSPENDED ACOUSTICAL PANEL                                            | 3, 4                                    |
| С                                                      | LOBBIES/CAFETERIA                                            | RESILIENT FLOORING 3 W/ ACCENTS RES. FLOORING 2 & 4 | RUBBER                                               | GYP. BOARD W/ P-1<br>CONC. COLUMNS W/P-2; P-3    | VINYL TO +3'-0"<br>W/ 3" CHAIR RAIL | SUSPENDED ACOUSTICAL PANEL                                            | 1, 3, 4                                 |
| C1                                                     | HALLWAY/CORRIDOR                                             | RES. FLOORING 2<br>W/ACCENT RES.<br>FLOORING 3      | RUBBER                                               | GYP. BOARD W/ P-1<br>CONC. COLUMNS W/P-2; P-3    | VINYL TO +3'-0"<br>W/ 3" CHAIR RAIL | SUSPENDED ACOUSTICAL PANEL (GYP. BOARD W/P-6 AT FIRST & SECOND FLOOR) | 3, 4                                    |
| C2                                                     | MULTI-PURPOSE ASSEMBLY                                       | RESILIENT<br>FLOORING<br>3                          | RUBBER                                               | GYP. BOARD W/ P-1<br>CONC. COLUMNS W/P-7         | VINYL TO +3'-0"<br>W/ 3" CHAIR RAIL | SUSPENDED ACOUSTICAL PANEL WHERE SHOWN                                | 1, 3, 4                                 |
| C3                                                     | RECEPTION/WAITING                                            | RESILIENT<br>FLOORING<br>2                          | RUBBER                                               | GYP. BOARD W/ P-1<br>CONC. COLUMNS W/P-3         | VINYL TO +3'-0"<br>N/ 3" CHAIR RAIL | SUSPENDED ACOUSTICAL<br>PANEL                                         | 3, 4                                    |
| D CLASSROOMS/ SEMINAR ROOMS RESILIENT FLOORING 4 RUBBI |                                                              | RUBBER                                              | GYP. BOARD W/ P-1<br>CONC. COLUMNS W/P-3; P-7        | VINYL TO +3'-0"<br>W/ 3" CHAIR RAIL              | SUSPENDED ACOUSTICAL PANEL          | 3, 4, 6                                                               |                                         |
| E1                                                     | E1 RESTROOMS CERAMIC TILE (BLEND OF ALL FIELD/BORDER COLORS) |                                                     | CERAMIC TILE<br>COVE                                 | GYP. BOARD W/ P-6                                | CERAMIC TILE TO +7'-6"              | GYP. BOARD W/P-6                                                      |                                         |
| E2                                                     | SMALL RESTROOMS                                              | RESILIENT FLOORING 1                                | RESILIENT FLOORING 1<br>COVE                         | GYP. BOARD W/ P-6                                | CERAMIC TILE TO +7'-6"              | GYP. BOARD W/P-6                                                      | 4                                       |
| F                                                      | CENTRAL DUPLICATING/ MAIL ROOMS/ WORK SPACES                 | RESILIENT FLOORING 2                                | RUBBER                                               | GYP. BOARD W/ P-1<br>CONC. COLUMNS W/P-4;<br>P-8 | VINYL TO +3'-0"<br>W/ 3" CHAIR RAIL | SUSPENDED ACOUSTICAL PANEL                                            | 3, 4                                    |
| G                                                      | BREAK ROOMS/ TESTING RM/<br>THERAPY ROOMS                    | RESILIENT FLOORING 2                                | RUBBER                                               | GYP. BOARD W/ P-1<br>GYP. BD. WALL ACCENT W/P-3  | VINYL TO +3'-0"<br>W/ 3" CHAIR RAIL | SUSPENDED ACOUSTICAL PANEL (WHERE SHOWN: GYP. BOARD W/P-1)            | 3, 4, 5                                 |
| G1                                                     | EXAM ROOM, COT ROOM                                          | RESILIENT FLOORING 1                                | RESILIENT FLOORING 1<br>COVE<br>(SEE DET. 20/A10.51) | GYP. BOARD W/ P-1<br>GYP. BD. WALL ACCENT W/P-3  | -<br>-                              | SUSPENDED ACOUSTICAL PANEL (WHERE SHOWN: GYP. BOARD W/P-1)            | 3, 4, 5                                 |
| Н                                                      | TEL/DATA<br>ELECTRICAL/MECHANICAL                            | SEALED<br>CONCRETE                                  | N/A                                                  | GYP. BOARD W/<br>LEVEL 4 FINISH & P-6            | · <u></u>                           | EXPOSED                                                               | . <u>.</u>                              |
| J                                                      | JANITOR (W/ SINK)                                            | SEALED<br>CONCRETE                                  | RUBBER                                               | GYP. BOARD W/ P-6                                | VINYL TO +3'-0"<br>W/ 3" CHAIR RAIL | EXPOSED                                                               | — · · · · · · · · · · · · · · · · · · · |
| K                                                      | ELEVATOR                                                     | RESILIENT FLOORING 2                                | N/A                                                  | 5. WL RIGIDIZED<br>STAINLESS STEEL               | _                                   | #4 STAINLESS STEEL FRAME W/ WHITE ACRYLIC LIGHT DIFFUSERS             | <del>-</del>                            |
| _                                                      | EXISTING FINISHES TO REM.                                    | AIN, UNLESS NOTED OTHER                             | WISE                                                 |                                                  |                                     |                                                                       |                                         |

#### EINIGH I ECENID

|          | FINISH LEGEND                                                                    |                                                                                            |
|----------|----------------------------------------------------------------------------------|--------------------------------------------------------------------------------------------|
| FL00R    | CARPET-1: COLLINS & AIKMAN, STYLE: "ODYSSEY"                                     | COLOR: 14520 "GANYMEDE"                                                                    |
|          | CARPET 2: COLUNS & AIKMAN, STYLE "ODYSSEY"                                       | COLOR: 14510 "KALEIDOSCOPE"                                                                |
|          | RESILIENT FLOORING 1: ALTRO SUPREMA                                              | COLOR: SU2009 "MINERVA"                                                                    |
|          | RESILIENT FLOORING 2: JOHNSONITE VENETO                                          | COLOR: 600 "LIMESTONE"                                                                     |
|          | RESILIENT FLOORING 3: JOHNSONITE VENETO                                          | COLOR: 602 "LUMINARY"                                                                      |
|          | RESILIENT FLOORING 4: JOHNSONITE VENETO                                          | COLOR: 624 "AZURITE"                                                                       |
|          | CERAMIC TILE: DALTILE                                                            | COLORS: FIELD A (10% RATIO) - D138 "GOLD DUST"                                             |
|          | (COLORS RANDOMLY PLACED                                                          | FIELD B (65% RATIO) — D050 "MOTTLED MEDIUM BROWN"                                          |
|          | AT RATIOS INDICATED)                                                             | FIELD C (15% RATIO) - D156 "BROWNSTONE RANGE"  FIELD D (10% RATIO) - D311 "EBONY"          |
|          |                                                                                  | BORDER E (12" WIDE BAND AT ROOM PERIMETER) — D311 "EBONY"                                  |
| 2405     | DUDDED DUDVE DUDDED DAGE                                                         |                                                                                            |
|          | RUBBER: BURKE RUBBER BASE                                                        | COLOR: 523 "BLACK BROWN"                                                                   |
|          | CERAMIC TILE COVE: DALTILE                                                       | COLOR: D311 "EBONY"                                                                        |
|          | P-1: EGGSHELL INTERIOR LATEX PAINT                                               | COLOR: FIELD — KELLY-MOORE OW-27 "BONE"  COLOR: ACCENT #1 — KELLY-MOORE 06-435-SMT "PUTTY" |
|          | P-2: EGGSHELL INTERIOR LATEX PAINT                                               | COLOR: ACCENT #1 - KELLY-MOORE 06-437-SMT "INDIAN CORN"                                    |
|          | P-3: EGGSHELL INTERIOR LATEX PAINT                                               | COLOR: ACCENT #2 - KELLY-MOORE 06-439-SMT "KHAKI GREEN"                                    |
|          | P-4: EGGSHELL INTERIOR LATEX PAINT P-5: SEMI-GLOSS INTERIOR/EXTERIOR LATEX PAINT | COLOR: DOOR/WINDOW TRIM - KELLY-MOORE RUSTOLEUM 05-1818-SMT "BRONZETONE"                   |
|          | P-6: SEMI-GLOSS INTERIOR LATEX PAINT                                             | COLOR: KELLY-MOORE OW-27 "BONE"                                                            |
|          | P-7: EGGSHELL INTERIOR LATEX PAINT                                               | COLOR: RELLI-MOURE OW-27 BONE  COLOR: ACCENT #4 - KELLY-MOORE 99-176-SSF "WISTERIA"        |
|          | P-8: EGGSHELL INTERIOR LATEX PAINT                                               | COLOR: ACCENT #5 - KELLY-MOORE 06-442-SMT "TERRA COTTA"                                    |
|          | -0. LGGSHELE INTERIOR LATEX FAINT                                                | COLON. ACCENT #3 RELET MOONE OF THE SMIT TENNA COTTA                                       |
| VAINSCOT | CERAMIC TILE: DALTILE                                                            | FIELD, BULLNOSE AND LINER COLORS: 190 "ARCTIC WHITE"                                       |
|          | VINYL: INPRO SANPARREL RIGID VINYL SHEET                                         | COLOR: "CLAM SHELL"                                                                        |
|          | THE THE STATE THE STATE OF LET                                                   | OCCUR. OB IIII OTTECE                                                                      |
| CEILING  | SUSPENDED ACOUSTICAL PANEL:                                                      | COLOR: USG MILLENIA CLIMAPLUS ILLUSION TWO/24 PANELS - WHITE                               |
|          | GYPSUM BOARD P-11                                                                | COLOR: KELLY-MOORE OW-27 "BONE"                                                            |
|          | GYPSUM BOARD P-12                                                                | COLOR: KELLY-MOORE 06-435-SMT "PUTTY"                                                      |
|          |                                                                                  |                                                                                            |
| 000R     | FRP1: SPECIAL-LITE                                                               | COLOR: DARK BRONZE                                                                         |
|          | FRP2: SPECIAL-LITE                                                               | COLOR: SANDSTONE                                                                           |
|          |                                                                                  |                                                                                            |
| CASEWK.  | PL1: NEVAMAR PLASTIC LAMINATE                                                    | COLOR: ALPINE ESSENCE ES-5001                                                              |
|          | PL2: NEVAMAR PLASTIC LAMINATE                                                    | COLOR: JETT BLACK S6053                                                                    |
|          | EP: EPOXY RESIN                                                                  | COLOR: MATTE BLACK                                                                         |