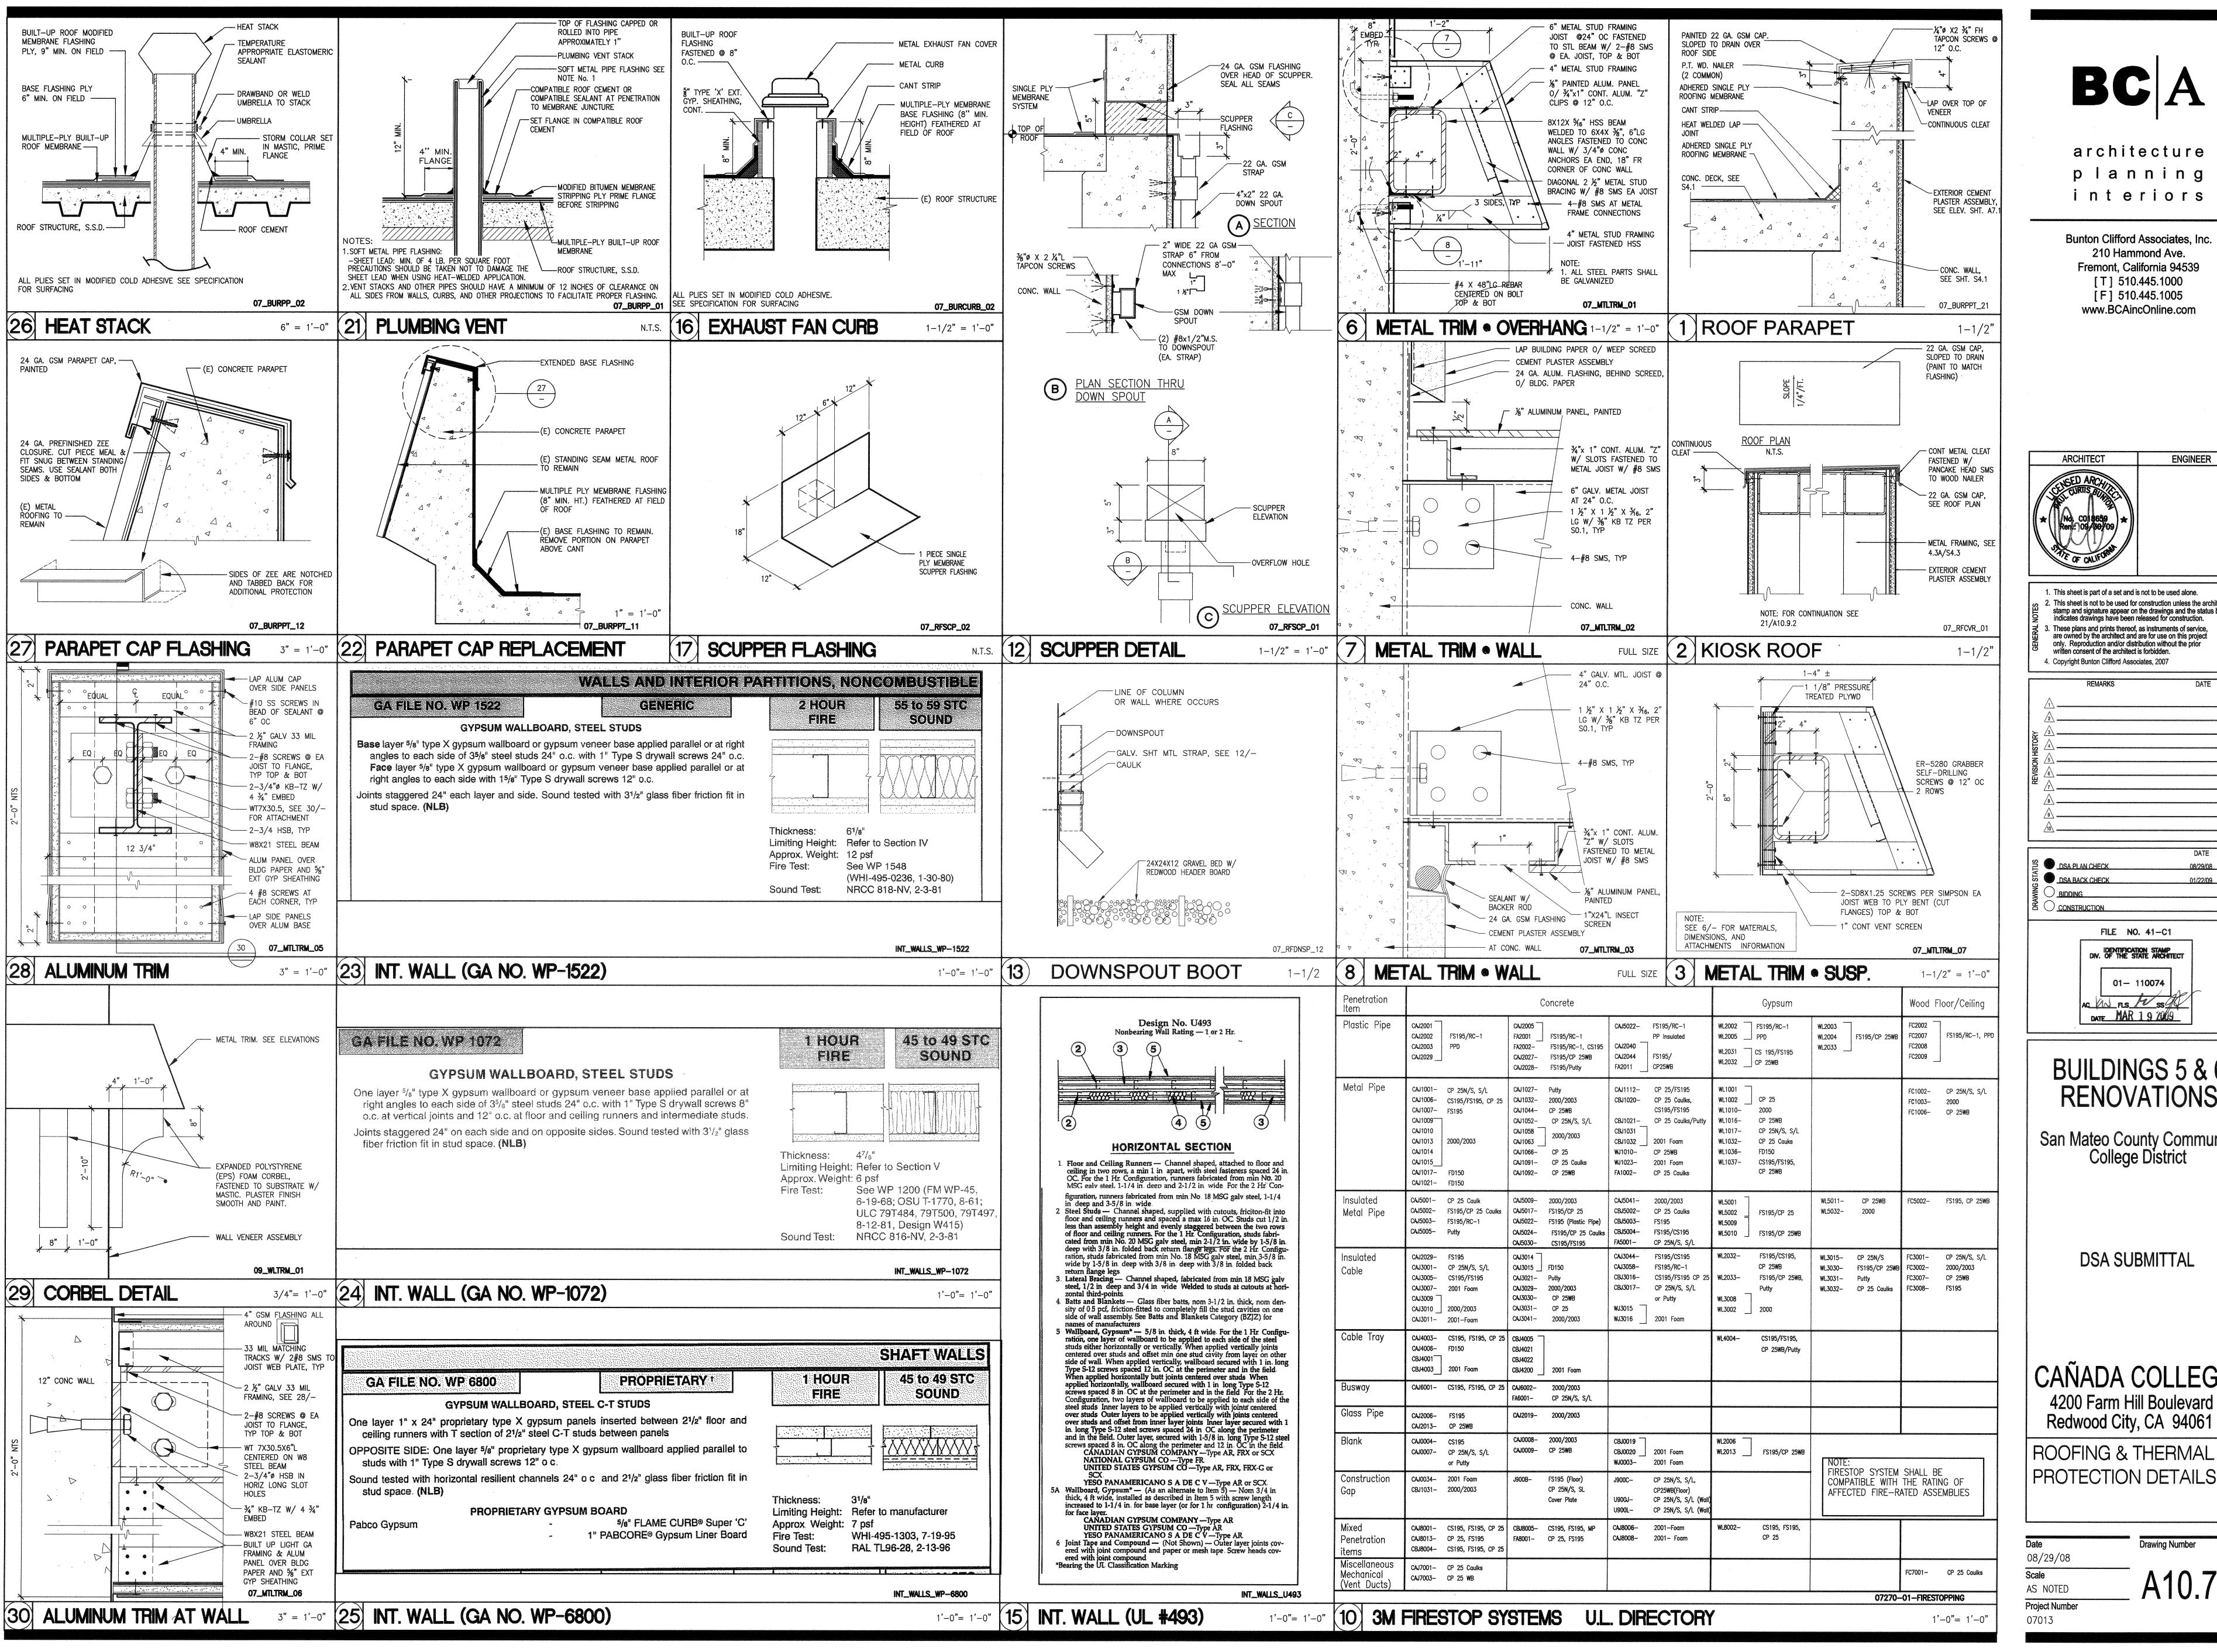

# WINDOW AND STOREFRONT SCHEDULE - FIRST FLOOR

| No.  | LOCATION                |      |                  |                     | WINDO | OW.      | FF           | REMARKS |      |      |      |   |
|------|-------------------------|------|------------------|---------------------|-------|----------|--------------|---------|------|------|------|---|
| **** | (ROOM NUMBER & NAME)    | TYPE | WALL OPENING WxH | RATING<br>(MINUTES) | MAT'L | FUNCTION | GLASS        | FINISH  | HEAD | JAMB | SILL |   |
| 6101 | 6-112 (E) CLASSROOM     | SF2  | 9'-0"x 11'-7"    |                     | AL    | FIXED    | _            | AA      | 12   | 13   | 14   |   |
| 6102 | 6-112 (E) CLASSROOM     | SF2  | 9'-0"x 11'-7"    |                     | AL    | FIXED    | _            | AA      | 12   | 13   | 14   |   |
| 6103 | 6-102 MULTI-PURPOSE RM. | SF2  | 9'-0"x 11'-7"    |                     | AL    | FIXED    | <u> </u>     | AA      | 12   | 13   | 14   |   |
| 6104 | 6-102 MULTI-PURPOSE RM. | SF4  | 9'-0"x 11'-7"    | _                   | AL    | FIXED    | _            | AA      | 12   | 13   | 14   | · |
| 6105 | 6-102 MULTI-PURPOSE RM. | SF2  | 9'-0"x 11'-7"    | · -                 | AL    | FIXED    | _            | AA      | 12   | 13   | 14   |   |
| 6106 | 6-103 MEETING ROOM      | SF3  | 9'-0"x 11'-7"    | _                   | AL    | FIXED    | _            | AA      | 12   | 13   | 14   |   |
| 6107 | 6-103 MEETING ROOM      | SF2  | 9'-0"x 11'-7"    | _                   | AL    | FIXED    | <del>-</del> | AA      | 12   | 13   | 14   |   |
| 6108 | 6-101 LOBBY             | SF4  | 9'-0"x 11'-7"    | _                   | AL    | FIXED    | _            | AA      | 12   | 13   | 14   |   |
| 5109 | 5-112 MEETING ROOM      | W2   | 7'-4"x 3'-4"     | 60                  | STL   | FIXED    | <u>-</u>     | P1      | 17   | 17   | 17   |   |
| 5110 | 5-108 MEETING ROOM      | W2   | 7'-4"x 3'-4"     | 60                  | STL   | FIXED    | <del>-</del> | P1      | 17   | 17   | 17   |   |

## WINDOW AND STOREFRONT SCHEDULE - SECOND FLOOR

| No.  | ·                    |      |                  |                     | WINDO | W        | FR       | AME (  | REMARKS |      |      |  |
|------|----------------------|------|------------------|---------------------|-------|----------|----------|--------|---------|------|------|--|
|      | (ROOM NUMBER & NAME) | TYPE | WALL OPENING WxH | RATING<br>(MINUTES) | MAT'L | FUNCTION | GLASS    | FINISH | HEAD    | JAMB | SILL |  |
| 5201 | 5-232 DIRECTOR       | W5   | 3'-0"x 3'-6"     | 60                  | STL   | FIXED    | _        | P1     | 17      | 17   | 17   |  |
| 5202 | 5-230 RECEPTION      | W1   | 3'-0"x 3'-4"     | _                   | AL    | SLIDING  | <u>-</u> | P1     | 21      | 22   | 23   |  |
| 5203 | 5-220 MAIL ROOM      | W5   | 3'-0"x 3'-6"     | 60                  | STL   | FIXED    | <u>-</u> | P1     | 17      | 17   | 17   |  |
| 5204 | 5-220 MAIL ROOM      | W5   | 3'-0"x 3'-6"     | 60                  | STL   | FIXED    | _        | P1     | 17      | 17   | 17   |  |

## WINDOW AND STOREFRONT SCHEDULE - THIRD FLOOR

| No.  | LOCATION             |      |                  |                     | WINDO | FRAME (DTLS. ON SHEET A10.81, U.O.N.) |          |        |      | REMARKS |      |  |
|------|----------------------|------|------------------|---------------------|-------|---------------------------------------|----------|--------|------|---------|------|--|
|      | (ROOM NUMBER & NAME) | TYPE | WALL OPENING WxH | RATING<br>(MINUTES) | MAT'L | FUNCTION                              | GLASS    | FINISH | HEAD | JAMB    | SILL |  |
| 5301 | 5-301E LOBBY         | SF1  | 10'-0"x 9'-0"    | 60                  | STL   | FIXED                                 | _        | AA     | 17   | 17      | 17   |  |
| 5302 | 5-301E LOBBY         | F4   | 10'-0"x 9'-0"    | 60                  | STL   | FIXED                                 |          | AA     | 17   | 17      | 17   |  |
| 5303 | 5-301E LOBBY         | SF1  | 10'-0"x 9'-0"    | 60                  | STL   | FIXED                                 | _        | AA     | 17   | 17      | 17   |  |
| 5304 | NOT USED             |      |                  | _                   | -     | <del>-</del>                          | _        | _      |      | _       |      |  |
| 5305 | 5-350 LARGE MTG. RM. | W2   | 7'-4"x 3'-6"     | 60                  | STL   | FIXED                                 | _        | P1     | 17   | 17      | 17   |  |
| 5306 | 5-350 LARGE MTG. RM. | W3   | 3'-10"x 3'-6"    | 60                  | STL   | FIXED                                 | <u> </u> | P1     | 17   | 17      | 17   |  |
| 5308 | 5-304 TESTING RM.    | W4   | 8'-8"x 5'-4"     | 60                  | STL   | FIXED                                 | _        | P1     | 17   | 17      | 17   |  |
|      |                      |      |                  |                     |       |                                       |          |        |      |         |      |  |

# WINDOW LEGEND:

- P1 SEMI-GLOSS PAINT FINISH P-5 AA CLEAR ANODIZED ALUMINUM
- AL ALUMINUM
- (SEE FINISH LEGEND BELOW) ST STAIN (VERIFY FINISH W/ARCHITECT) HM HOLLOW METAL
- NR NON RATED

## FINISH GROUPS (TYPICAL FOR SPACES, U.O.N.) SEE ALSO FINISH PLANS A9.41, A9.42 & A9.43.

| KEY                                                    | TYPICAL<br>ROOM                                              | FLOOR                                               | BASE                                                 | WALLS                                            | WAINSCOT                            | CEILING                                                               | REMARKS                                 |
|--------------------------------------------------------|--------------------------------------------------------------|-----------------------------------------------------|------------------------------------------------------|--------------------------------------------------|-------------------------------------|-----------------------------------------------------------------------|-----------------------------------------|
| А                                                      | OFFICES                                                      | CARPET-1                                            | RUBBER                                               | GYP. BOARD W/ P-1<br>CONC. COLUMNS W/P-3; P-4    | _                                   | SUSPENDED ACOUSTICAL<br>PANEL                                         | 3, 4                                    |
| В                                                      | MEETING ROOMS                                                | CARPET-1                                            | RUBBER                                               | GYP. BOARD W/ P-1<br>CONC. COLUMNS W/P-3         | VINYL TO +3'-0"<br>W/ 3" CHAIR RAIL | SUSPENDED ACOUSTICAL PANEL                                            | 3, 4                                    |
| С                                                      | LOBBIES/CAFETERIA                                            | RESILIENT FLOORING 3 W/ ACCENTS RES. FLOORING 2 & 4 | RUBBER                                               | GYP. BOARD W/ P-1<br>CONC. COLUMNS W/P-2; P-3    | VINYL TO +3'-0"<br>W/ 3" CHAIR RAIL | SUSPENDED ACOUSTICAL PANEL                                            | 1, 3, 4                                 |
| C1                                                     | HALLWAY/CORRIDOR                                             | RES. FLOORING 2<br>W/ACCENT RES.<br>FLOORING 3      | RUBBER                                               | GYP. BOARD W/ P-1<br>CONC. COLUMNS W/P-2; P-3    | VINYL TO +3'-0"<br>W/ 3" CHAIR RAIL | SUSPENDED ACOUSTICAL PANEL (GYP. BOARD W/P-6 AT FIRST & SECOND FLOOR) | 3, 4                                    |
| C2                                                     | MULTI-PURPOSE ASSEMBLY                                       | RESILIENT<br>FLOORING<br>3                          | RUBBER                                               | GYP. BOARD W/ P-1<br>CONC. COLUMNS W/P-7         | VINYL TO +3'-0"<br>W/ 3" CHAIR RAIL | SUSPENDED ACOUSTICAL PANEL WHERE SHOWN                                | 1, 3, 4                                 |
| C3                                                     | RECEPTION/WAITING                                            | RESILIENT<br>FLOORING<br>2                          | RUBBER                                               | GYP. BOARD W/ P-1<br>CONC. COLUMNS W/P-3         | VINYL TO +3'-0"<br>N/ 3" CHAIR RAIL | SUSPENDED ACOUSTICAL<br>PANEL                                         | 3, 4                                    |
| D CLASSROOMS/ SEMINAR ROOMS RESILIENT FLOORING 4 RUBBI |                                                              | RUBBER                                              | GYP. BOARD W/ P-1<br>CONC. COLUMNS W/P-3; P-7        | VINYL TO +3'-0"<br>W/ 3" CHAIR RAIL              | SUSPENDED ACOUSTICAL PANEL          | 3, 4, 6                                                               |                                         |
| E1                                                     | E1 RESTROOMS CERAMIC TILE (BLEND OF ALL FIELD/BORDER COLORS) |                                                     | CERAMIC TILE<br>COVE                                 | GYP. BOARD W/ P-6                                | CERAMIC TILE TO +7'-6"              | GYP. BOARD W/P-6                                                      |                                         |
| E2                                                     | SMALL RESTROOMS                                              | RESILIENT FLOORING 1                                | RESILIENT FLOORING 1<br>COVE                         | GYP. BOARD W/ P-6                                | CERAMIC TILE TO +7'-6"              | GYP. BOARD W/P-6                                                      | 4                                       |
| F                                                      | CENTRAL DUPLICATING/ MAIL ROOMS/ WORK SPACES                 | RESILIENT FLOORING 2                                | RUBBER                                               | GYP. BOARD W/ P-1<br>CONC. COLUMNS W/P-4;<br>P-8 | VINYL TO +3'-0"<br>W/ 3" CHAIR RAIL | SUSPENDED ACOUSTICAL PANEL                                            | 3, 4                                    |
| G                                                      | BREAK ROOMS/ TESTING RM/<br>THERAPY ROOMS                    | RESILIENT FLOORING 2                                | RUBBER                                               | GYP. BOARD W/ P-1<br>GYP. BD. WALL ACCENT W/P-3  | VINYL TO +3'-0"<br>W/ 3" CHAIR RAIL | SUSPENDED ACOUSTICAL PANEL (WHERE SHOWN: GYP. BOARD W/P-1)            | 3, 4, 5                                 |
| G1                                                     | EXAM ROOM, COT ROOM                                          | RESILIENT FLOORING 1                                | RESILIENT FLOORING 1<br>COVE<br>(SEE DET. 20/A10.51) | GYP. BOARD W/ P-1<br>GYP. BD. WALL ACCENT W/P-3  | -<br>-                              | SUSPENDED ACOUSTICAL PANEL (WHERE SHOWN: GYP. BOARD W/P-1)            | 3, 4, 5                                 |
| Н                                                      | TEL/DATA<br>ELECTRICAL/MECHANICAL                            | SEALED<br>CONCRETE                                  | N/A                                                  | GYP. BOARD W/<br>LEVEL 4 FINISH & P-6            | · <u></u>                           | EXPOSED                                                               | . <u>.</u>                              |
| J                                                      | JANITOR (W/ SINK)                                            | SEALED<br>CONCRETE                                  | RUBBER                                               | GYP. BOARD W/ P-6                                | VINYL TO +3'-0"<br>W/ 3" CHAIR RAIL | EXPOSED                                                               | — · · · · · · · · · · · · · · · · · · · |
| K                                                      | ELEVATOR                                                     | RESILIENT FLOORING 2                                | N/A                                                  | 5. WL RIGIDIZED<br>STAINLESS STEEL               | _                                   | #4 STAINLESS STEEL FRAME W/ WHITE ACRYLIC LIGHT DIFFUSERS             | <del>-</del>                            |
| _                                                      | EXISTING FINISHES TO REM.                                    | AIN, UNLESS NOTED OTHER                             | WISE                                                 |                                                  |                                     |                                                                       |                                         |

# STOREFRONT + WINDOW TYPES

T= TEMPERED GLASS

# STOREFRONT + WINDOW TYPES (CONT.)

T= TEMPERED GLASS

NOTE: FIELD VERIFY FRAME OPENING SIZES PRIOR TO CONSTRUCTION.

#### EINIGH I ECENID

|          | FINISH LEGEND                                                                    |                                                                                            |
|----------|----------------------------------------------------------------------------------|--------------------------------------------------------------------------------------------|
| FL00R    | CARPET-1: COLLINS & AIKMAN, STYLE: "ODYSSEY"                                     | COLOR: 14520 "GANYMEDE"                                                                    |
|          | CARPET 2: COLUNS & AIKMAN, STYLE "ODYSSEY"                                       | COLOR: 14510 "KALEIDOSCOPE"                                                                |
|          | RESILIENT FLOORING 1: ALTRO SUPREMA                                              | COLOR: SU2009 "MINERVA"                                                                    |
|          | RESILIENT FLOORING 2: JOHNSONITE VENETO                                          | COLOR: 600 "LIMESTONE"                                                                     |
|          | RESILIENT FLOORING 3: JOHNSONITE VENETO                                          | COLOR: 602 "LUMINARY"                                                                      |
|          | RESILIENT FLOORING 4: JOHNSONITE VENETO                                          | COLOR: 624 "AZURITE"                                                                       |
|          | CERAMIC TILE: DALTILE                                                            | COLORS: FIELD A (10% RATIO) - D138 "GOLD DUST"                                             |
|          | (COLORS RANDOMLY PLACED                                                          | FIELD B (65% RATIO) — D050 "MOTTLED MEDIUM BROWN"                                          |
|          | AT RATIOS INDICATED)                                                             | FIELD C (15% RATIO) - D156 "BROWNSTONE RANGE"  FIELD D (10% RATIO) - D311 "EBONY"          |
|          |                                                                                  | BORDER E (12" WIDE BAND AT ROOM PERIMETER) — D311 "EBONY"                                  |
| 2405     | DUDDED DUDVE DUDDED DAGE                                                         |                                                                                            |
|          | RUBBER: BURKE RUBBER BASE                                                        | COLOR: 523 "BLACK BROWN"                                                                   |
|          | CERAMIC TILE COVE: DALTILE                                                       | COLOR: D311 "EBONY"                                                                        |
|          | P-1: EGGSHELL INTERIOR LATEX PAINT                                               | COLOR: FIELD — KELLY-MOORE OW-27 "BONE"  COLOR: ACCENT #1 — KELLY-MOORE 06-435-SMT "PUTTY" |
|          | P-2: EGGSHELL INTERIOR LATEX PAINT                                               | COLOR: ACCENT #1 - KELLY-MOORE 06-437-SMT "INDIAN CORN"                                    |
|          | P-3: EGGSHELL INTERIOR LATEX PAINT                                               | COLOR: ACCENT #2 - KELLY-MOORE 06-439-SMT "KHAKI GREEN"                                    |
|          | P-4: EGGSHELL INTERIOR LATEX PAINT P-5: SEMI-GLOSS INTERIOR/EXTERIOR LATEX PAINT | COLOR: DOOR/WINDOW TRIM - KELLY-MOORE RUSTOLEUM 05-1818-SMT "BRONZETONE"                   |
|          | P-6: SEMI-GLOSS INTERIOR LATEX PAINT                                             | COLOR: KELLY-MOORE OW-27 "BONE"                                                            |
|          | P-7: EGGSHELL INTERIOR LATEX PAINT                                               | COLOR: RELLI-MOURE OW-27 BONE  COLOR: ACCENT #4 - KELLY-MOORE 99-176-SSF "WISTERIA"        |
|          | P-8: EGGSHELL INTERIOR LATEX PAINT                                               | COLOR: ACCENT #5 - KELLY-MOORE 06-442-SMT "TERRA COTTA"                                    |
|          | -0. LGGSHELE INTERIOR LATEX FAINT                                                | COLON. ACCENT #3 RELET MOONE OF THE SMIT TENNA COTTA                                       |
| VAINSCOT | CERAMIC TILE: DALTILE                                                            | FIELD, BULLNOSE AND LINER COLORS: 190 "ARCTIC WHITE"                                       |
|          | VINYL: INPRO SANPARREL RIGID VINYL SHEET                                         | COLOR: "CLAM SHELL"                                                                        |
|          | THE THE STATE THE STATE OF LET                                                   | OCCUR. OB IIII OTTECE                                                                      |
| CEILING  | SUSPENDED ACOUSTICAL PANEL:                                                      | COLOR: USG MILLENIA CLIMAPLUS ILLUSION TWO/24 PANELS - WHITE                               |
|          | GYPSUM BOARD P-11                                                                | COLOR: KELLY-MOORE OW-27 "BONE"                                                            |
|          | GYPSUM BOARD P-12                                                                | COLOR: KELLY-MOORE 06-435-SMT "PUTTY"                                                      |
|          |                                                                                  |                                                                                            |
| 000R     | FRP1: SPECIAL-LITE                                                               | COLOR: DARK BRONZE                                                                         |
|          | FRP2: SPECIAL-LITE                                                               | COLOR: SANDSTONE                                                                           |
|          |                                                                                  |                                                                                            |
| CASEWK.  | PL1: NEVAMAR PLASTIC LAMINATE                                                    | COLOR: ALPINE ESSENCE ES-5001                                                              |
|          | PL2: NEVAMAR PLASTIC LAMINATE                                                    | COLOR: JETT BLACK S6053                                                                    |
|          | EP: EPOXY RESIN                                                                  | COLOR: MATTE BLACK                                                                         |