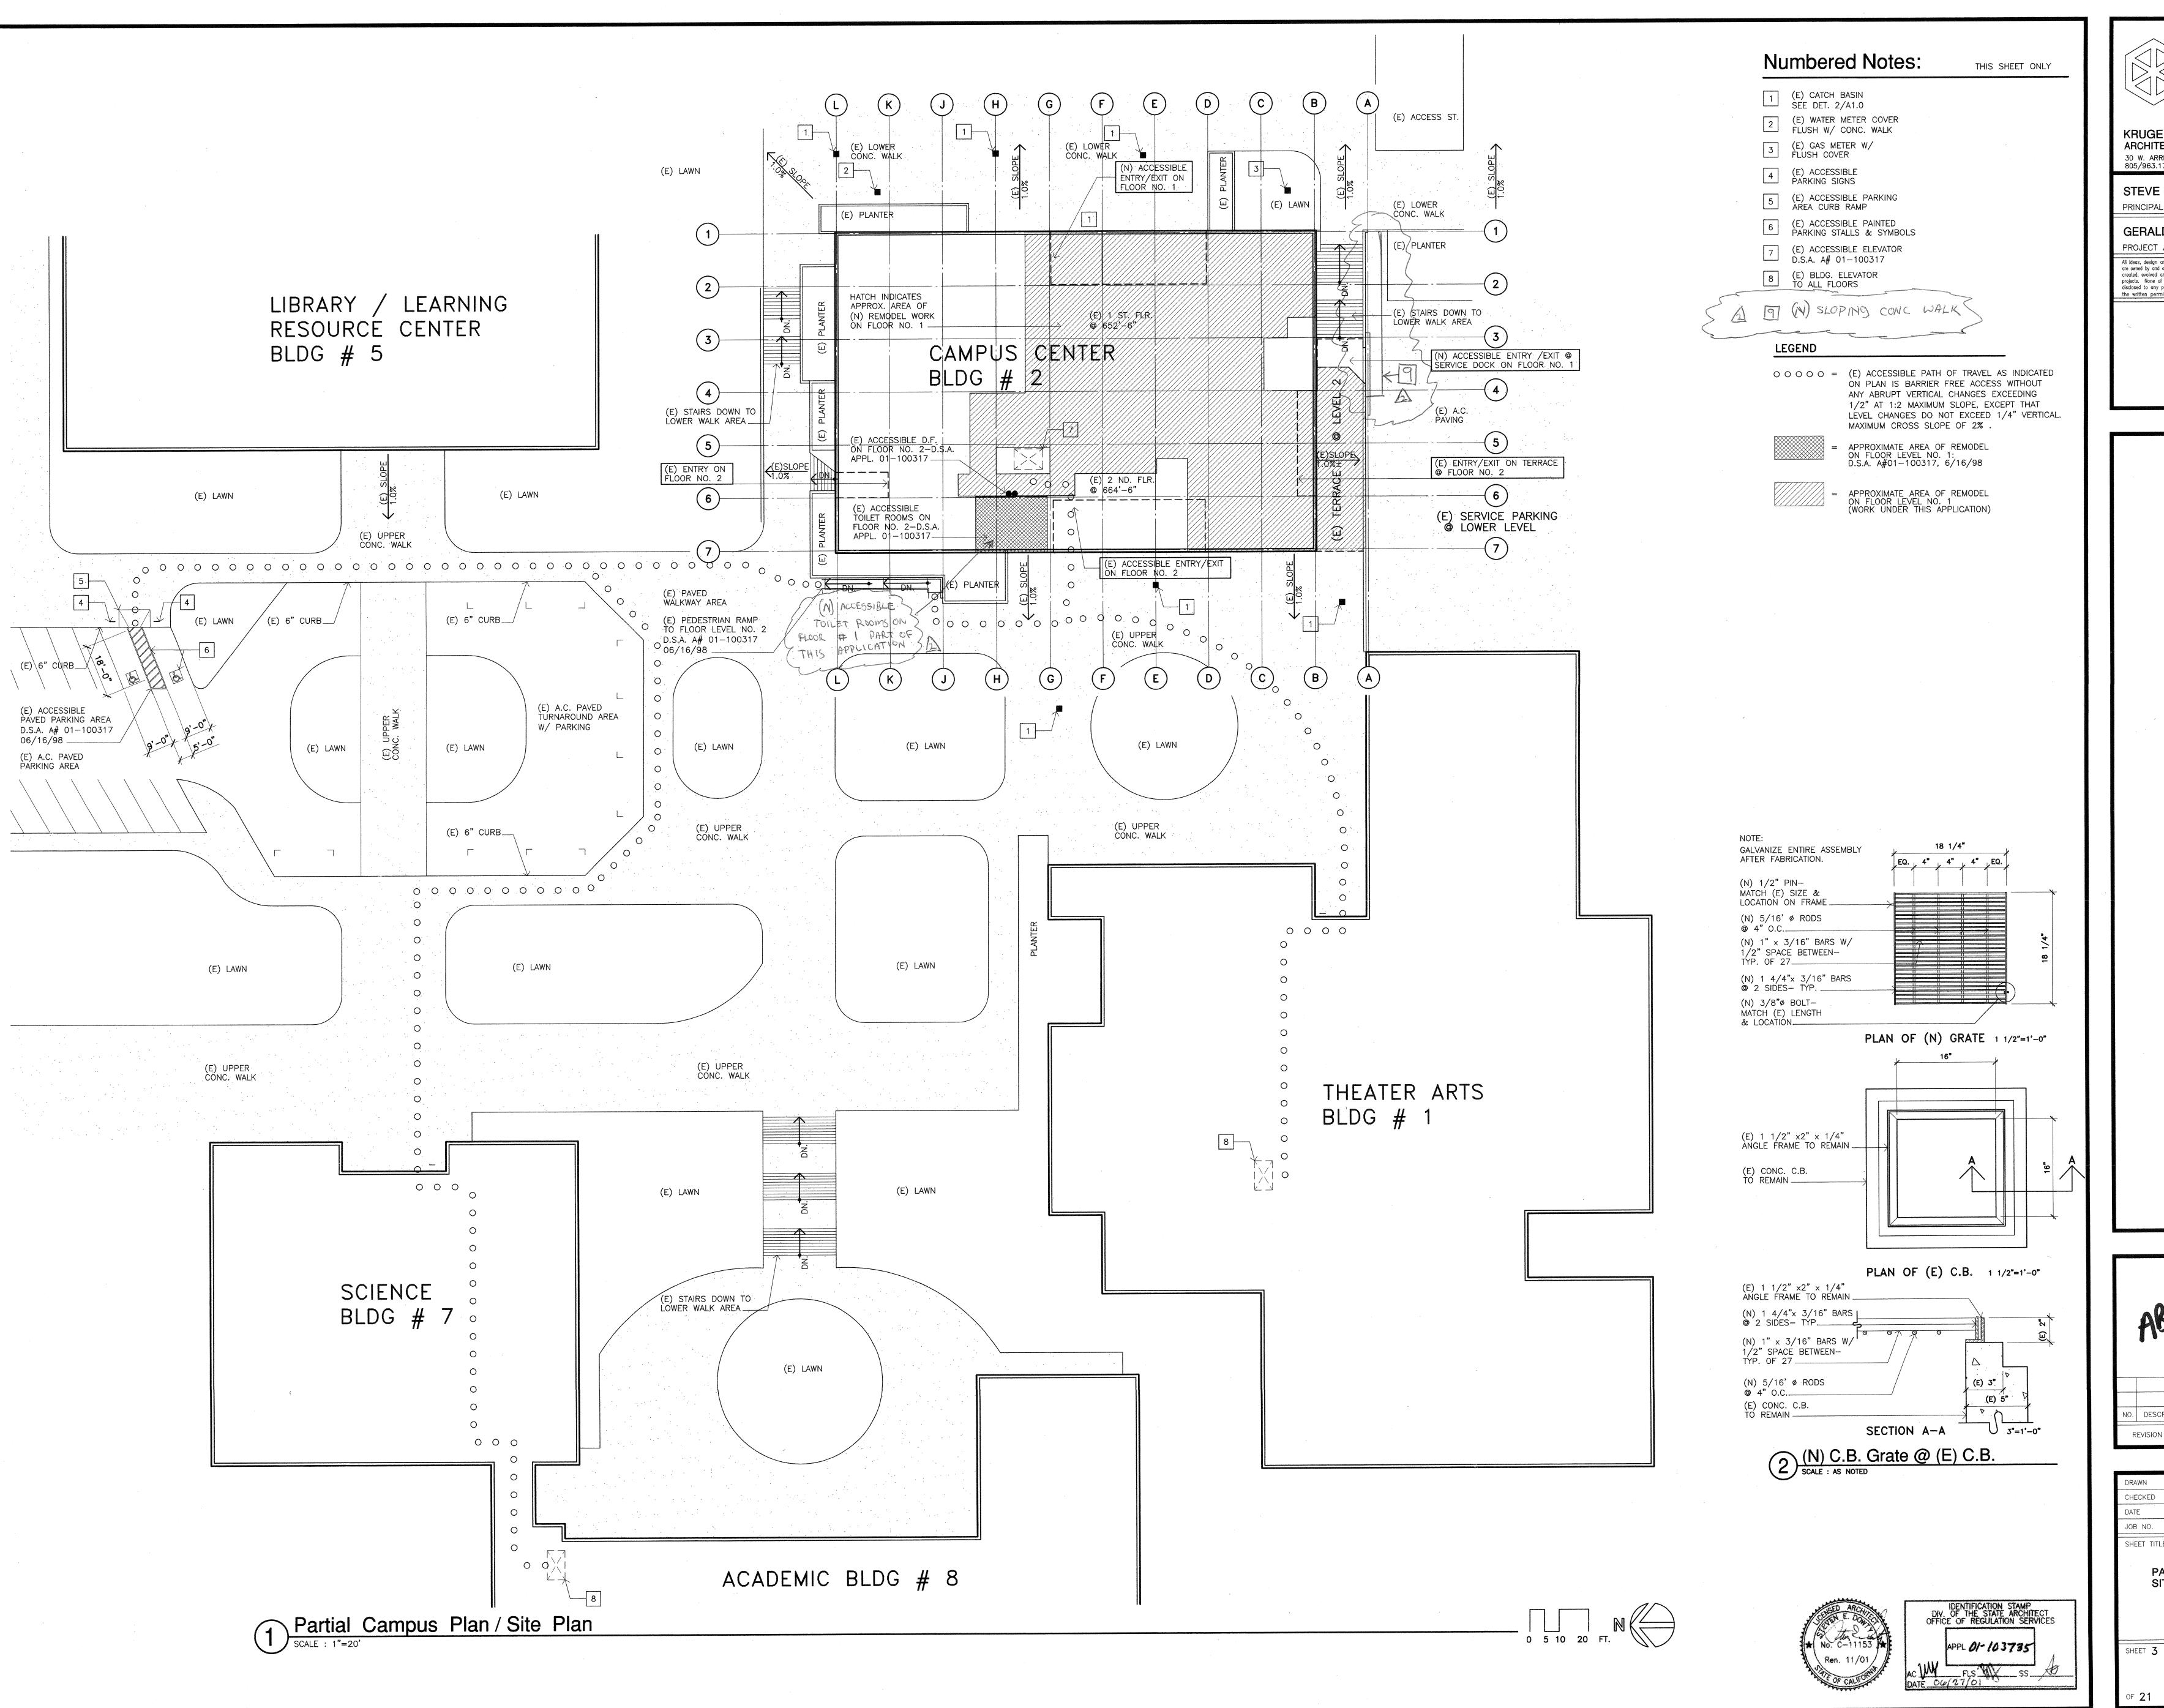

CENTER FOR ADVANCED LEARNING TECHNOLOG SKYLINE COLLEGE

DISTRICT ORNIA 94066

COLLEGE BRUNO, CALIF

MATEO

ABULTS

NO. DESCRIPTION DATE BY

REVISION

DRAWN G.S.

CHECKED S.D.

DATE 3/21/01

JOB NO. 98-03

SHEET TITLE

PARTIAL CAMPUS PLAN / SITE PLAN

A 1.0