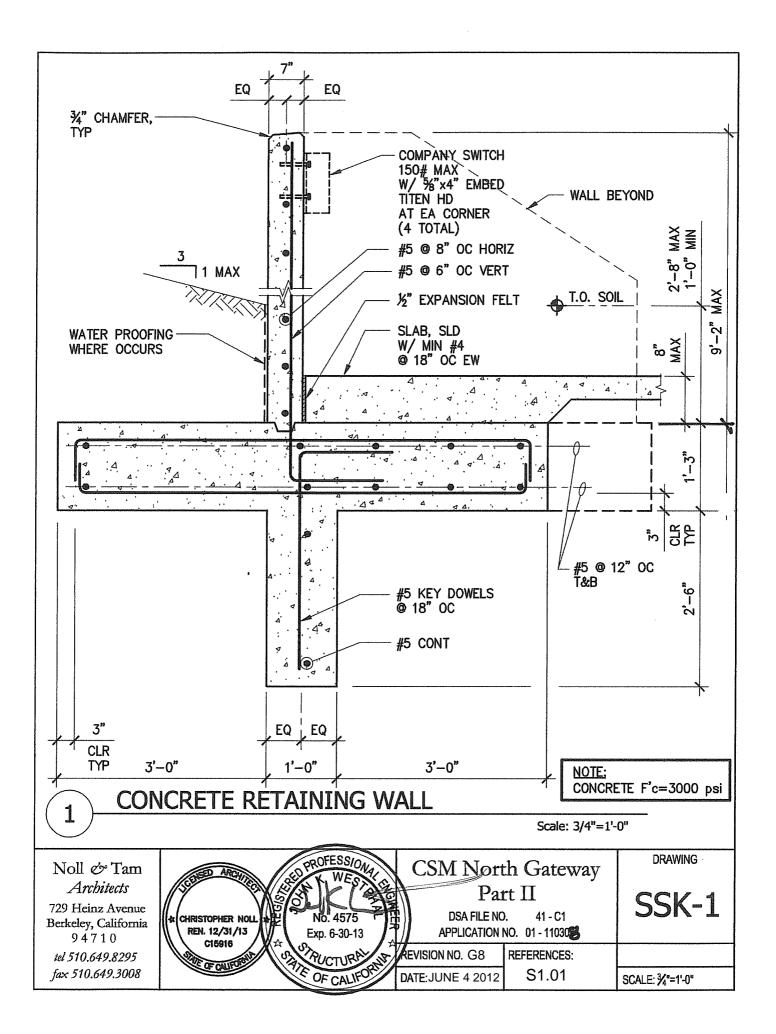

## II. DRAWINGS

| Item | Reference                            | Description                                                                |
|------|--------------------------------------|----------------------------------------------------------------------------|
| 1.   | L5.00                                | L5.00: Replace portion of Irrigation Legend per LSK-2, attached            |
| 2.   | S1.01 DSA<br>Application #<br>110308 | Add detail shown on SSK-1 attached to Sheet S1.01 DSA Application # 110308 |

## DSA Application 01-110307

|    |                     | improvements per this bid. Can they be removed to only 6' below existing grade?                                                                                                                                                                                                                                                                                                                                                                                 |
|----|---------------------|-----------------------------------------------------------------------------------------------------------------------------------------------------------------------------------------------------------------------------------------------------------------------------------------------------------------------------------------------------------------------------------------------------------------------------------------------------------------|
|    |                     |                                                                                                                                                                                                                                                                                                                                                                                                                                                                 |
|    |                     | <b>Response:</b><br>Yes, existing caissons footings shall be removed down to 6 feet below existing grade.<br>Caisson sections below 6 feet from existing grade may remain in place.                                                                                                                                                                                                                                                                             |
| 2. | C3.01 through C3.04 | Question:<br>There are almost 80 trees shown to be demolished on the civil plans. Would it be                                                                                                                                                                                                                                                                                                                                                                   |
|    |                     | acceptable to chip the trees on-site and the District take possession of the mulch?<br>Could the mulch be used as part of the landscape design?<br>Can the District designate location(s) for the Contractor to deliver the mulch on campus?                                                                                                                                                                                                                    |
|    |                     | <b>Response:</b><br>All demolished trees are to be off-hauled and removed from the campus. Mulch is not needed on campus, and mulch from some of the existing tree species would not be good for new planting, and shall not be used as new mulch for the new landscape areas of the project. Awarded Contractor to submit a demolition plan to the District per the specifications, showing their plan for demolition, including the handling of tree removal. |
| 3. | Sheet L1.01         | <b>Question:</b><br>Sheet L1.01: Keynote 11: At the retaining wall located N.W. of Building 36, details or reference for dimensions are missing.                                                                                                                                                                                                                                                                                                                |
|    |                     | <b>Response:</b><br>See Addendum G7 item 32.<br>The radial dimensioning is indicated by the align arrows at the bottom of the page. The<br>wall and walk dimensions are tied to the existing walkway dimensions. Also refer to Civil<br>Grading plans for wall height.                                                                                                                                                                                          |
| 4. | Sheet L4.03         | <b>Question:</b><br>Provide structural information for the wall at the company switches pad which is shown in 02/ L4.03.                                                                                                                                                                                                                                                                                                                                        |
|    |                     | Response:<br>Add detail to Sheet S1.01 DSA Application # 110308. See attached SSK-1                                                                                                                                                                                                                                                                                                                                                                             |
| 5. | Sheet L3.01         | Question:<br>Sheet L3.01: Section-01: Details & or reference for dimensions are missing.                                                                                                                                                                                                                                                                                                                                                                        |
|    |                     | <b>Response:</b><br>Structural details are referenced on landscape details shown on Sheets L4.02 and L4.03. Plan dimensions are shown on L2.01. Refer to Civil grading plans for wall height.                                                                                                                                                                                                                                                                   |
| 6. | Sheet L3.01         | Question:<br>Sheet L3.01, Section-03: This retaining wall refers to 17/L4.02 but this reference does not include any information for the retaining wall.                                                                                                                                                                                                                                                                                                        |
|    |                     | <b>Response:</b><br>Please see response provided with Addendum G7 (item 34). Keynote 1 refers to 01/L4.03 which refers to 7/S1.01. Grading information (wall heights) is shown on C17.03                                                                                                                                                                                                                                                                        |
| 7. | Sheet S1.01         | Question:<br>Sheet S1.01, Details 13, 18, & 20; these details need to be keyed to the structural & landscape plans. I do not find any reference to these details.                                                                                                                                                                                                                                                                                               |
|    |                     | <b>Response:</b><br>Detail 01/L2.03 keynote 11 references 02/L4.03. <u>Add "SIM" to this keynote</u> Refer to G0.3 and detail 2/G0.3 for references to structural details and for waterproofing system.                                                                                                                                                                                                                                                         |
|    |                     |                                                                                                                                                                                                                                                                                                                                                                                                                                                                 |