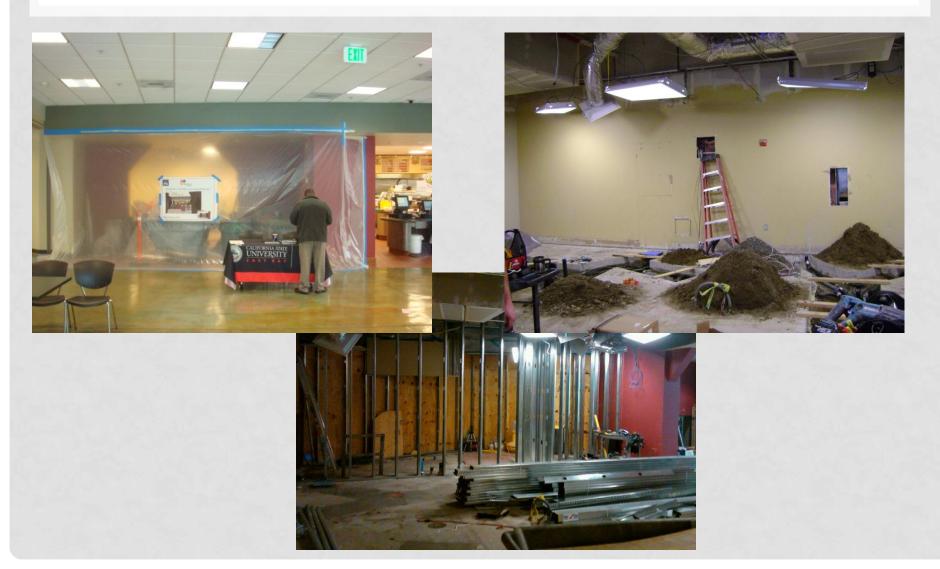

# SKYLINE BUILDING 6 COFFEE SHOP PRIOR TO CONSTRUCTION

#### SKYLINE BUILDING 6 COFFEE SHOP CONSTRUCTION PROGRESS