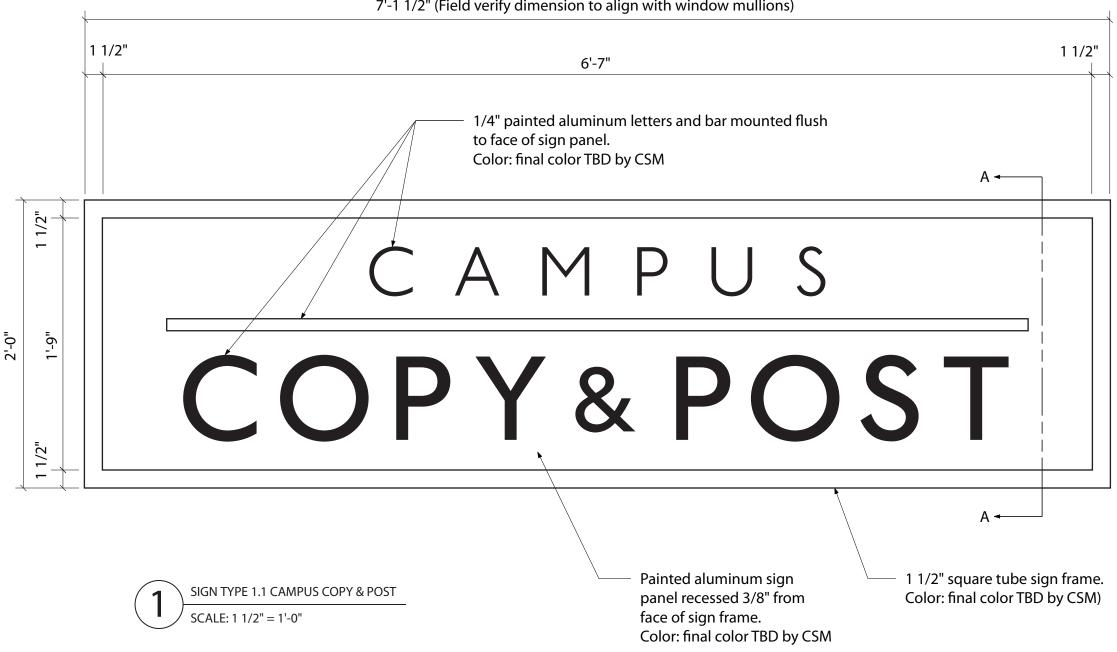

7'-1 1/2" (Field verify dimension to align with window mullions)

College of San Mateo

College of San Mateo **Interior Signage** 

Sign Type 1.1 **Campus** Copy and Post

Back of sign panel to be flush with tube frame. No visible seams. Color: final color TBD by CSM

Sign mounted flush to window mullions with concealed fasteners.\*

SCALE: 1 1/2" = 1'-0"

A