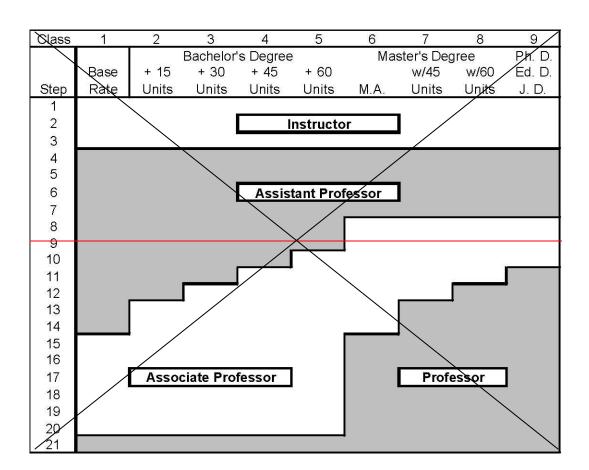

## 3.05 Designation of Faculty

- 1. A member of the faculty is an instructor, counselor, librarian, nurse or other employee whose position requires that s/he meets the minimum qualifications or equivalencies for community colleges teaching as adopted by the State Board of Governors and the District Board of Trustees.
- 2. Faculty members are classified as temporary hourly, first-year contract, second-year contract, third year/fourth year contract or regular employees tenured and will be so notified of their classification-in accordance with State law.
- 3. Reemployment and classification of faculty shall be in accordance with State law the collective bargaining agreement with the American Federation of Teachers.
- 4. Academic titles shall be conferred upon faculty members based upon the schedule below:

## CHART OF ACADEMIC TITLES REGULAR FACULTY

| 1                   | 2         | 3                | 4                                                       | 5                                                                                    |
|---------------------|-----------|------------------|---------------------------------------------------------|--------------------------------------------------------------------------------------|
| B.A.                | M.A.      | M.A.w/45un       | M.A.w/60un                                              | PhD/EdD/JD                                                                           |
|                     |           |                  |                                                         |                                                                                      |
|                     |           |                  |                                                         |                                                                                      |
| ASSISTANT PROFESSOR |           |                  |                                                         |                                                                                      |
|                     |           |                  |                                                         |                                                                                      |
|                     |           |                  |                                                         |                                                                                      |
|                     |           |                  |                                                         |                                                                                      |
| ASSOCIATE PROFESSOR |           |                  |                                                         |                                                                                      |
|                     |           |                  |                                                         |                                                                                      |
|                     |           |                  |                                                         |                                                                                      |
|                     |           |                  |                                                         |                                                                                      |
|                     |           |                  |                                                         |                                                                                      |
|                     |           |                  |                                                         |                                                                                      |
|                     |           | DD OF            | Saaob                                                   |                                                                                      |
|                     | PROFESSOR |                  |                                                         |                                                                                      |
|                     |           |                  |                                                         |                                                                                      |
|                     |           |                  |                                                         |                                                                                      |
|                     |           |                  |                                                         |                                                                                      |
|                     |           |                  |                                                         |                                                                                      |
| PROFESSOR           |           |                  |                                                         |                                                                                      |
| I KOLESSOK          |           |                  |                                                         |                                                                                      |
|                     |           |                  |                                                         |                                                                                      |
|                     |           |                  |                                                         |                                                                                      |
|                     |           | B.A. M.A.  ASSIS | B.A. M.A. M.A.w/45un  ASSISTANT PROFES  ASSOCIATE PROFE | B.A. M.A. M.A.w/45un M.A.w/60un  ASSISTANT PROFESSOR  ASSOCIATE PROFESSOR  PROFESSOR |