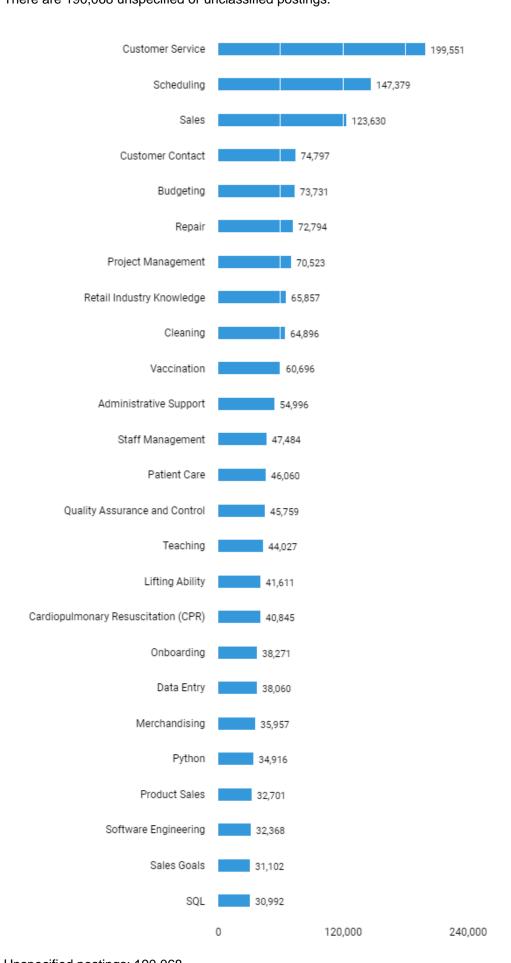

## What are the most common qualifications for these jobs?

# The following skills are most requested (Specialized Skills)

Jun. 22, 2021 - Jun. 21, 2022

There are 1,177,254 postings available with the current filters applied. There are 190,068 unspecified or unclassified postings.