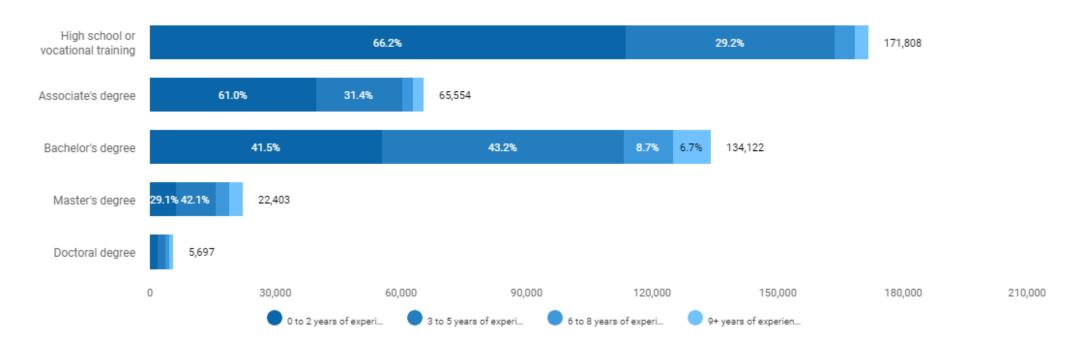

# The following levels of education and levels of experience are requested

Unspecified postings: 871,697