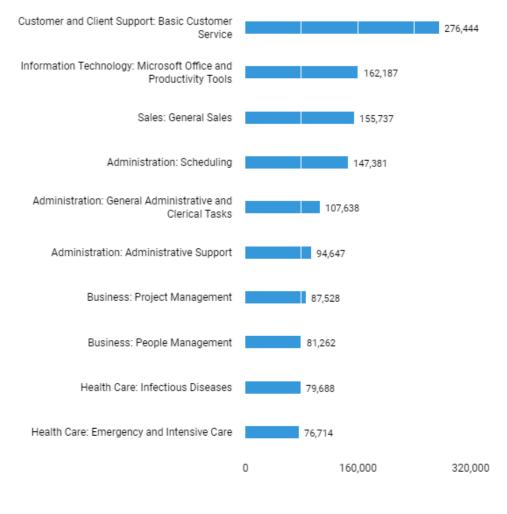

## What are the most common qualifications for these jobs?

# The following skills are most requested (Specialized Skills)

Jun. 22, 2021 - Jun. 21, 2022

There are 1,177,254 postings available with the current filters applied. There are 190,068 unspecified or unclassified postings.

Unspecified postings: 190,068

Unspecified postings: 351,918

There are (1,177,254 job postings) between (Jun. 22, 2021 - Jun. 21, 2022) in your area for the selected criteria.