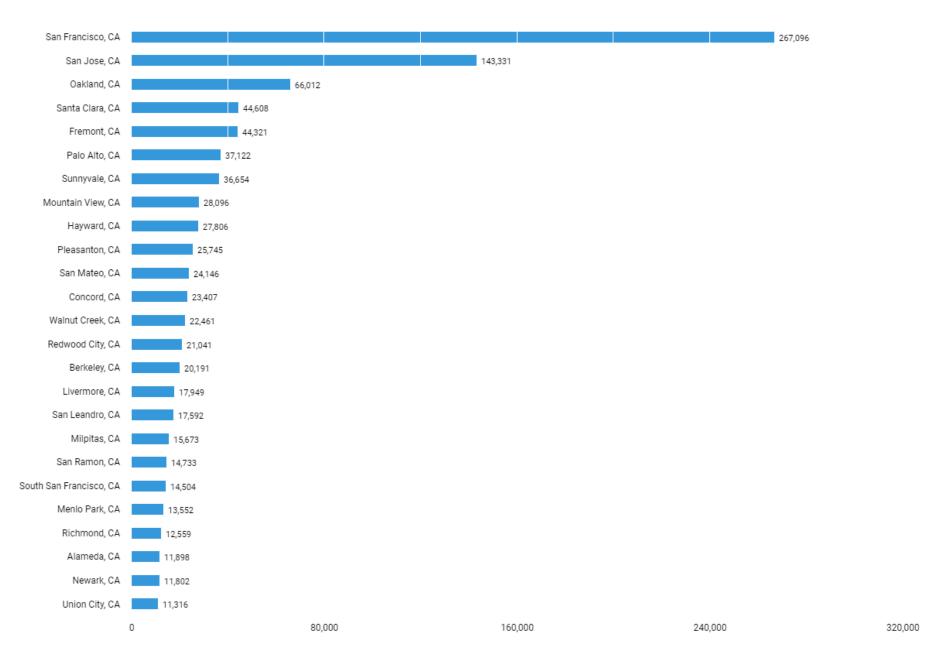

#### What is the demand in this location?

## The jobs are in the following locations

Unspecified postings: 0

There are (1,177,254 job postings) between (Jun. 22, 2021 - Jun. 21, 2022) in your area for the selected criteria.