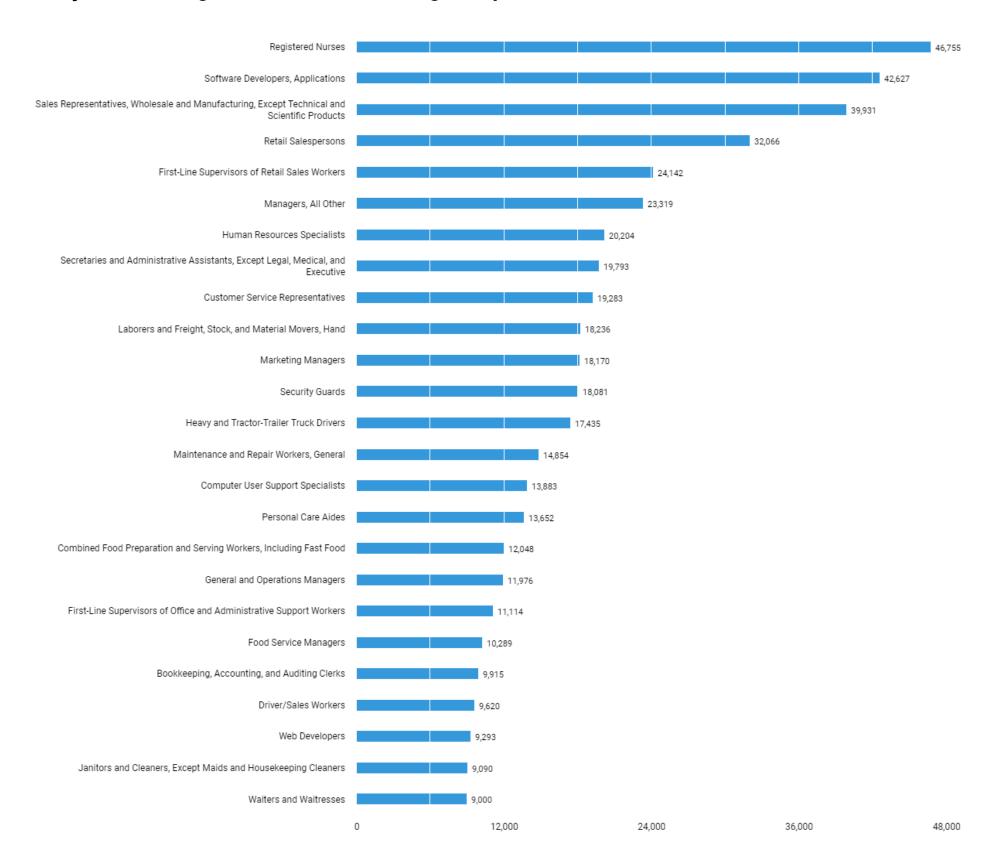

## What types of jobs are in demand?

## The jobs are categorized into the following occupations

Unspecified postings: 40,629

There are (1,177,254 job postings) between (Jun. 22, 2021 - Jun. 21, 2022) in your area for the selected criteria.