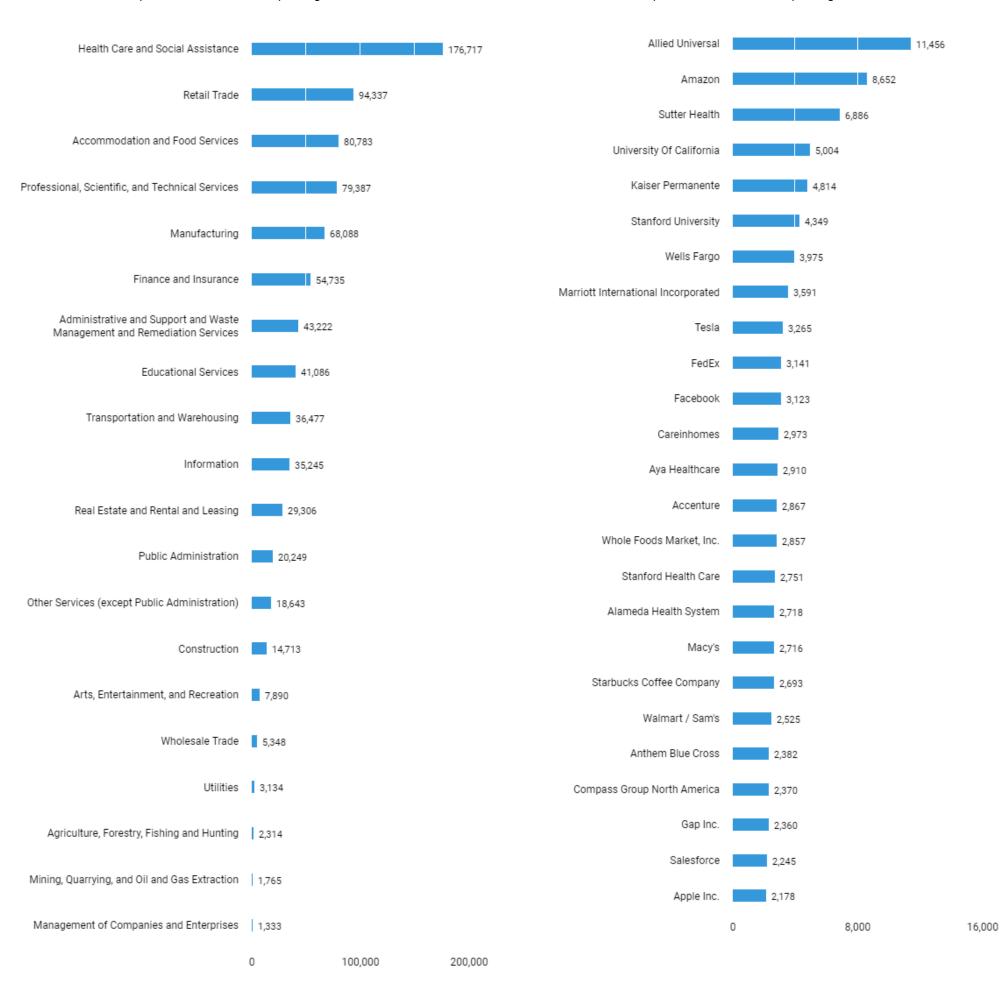

#### Who is hiring and in what industries?

#### The jobs are categorized into the following industries

Jun. 22, 2021 - Jun. 21, 2022

There are 1,177,254 postings available with the current filters applied. There are 362,482 unspecified or unclassified postings.

# The following employers are hiring for the jobs

Jun. 22, 2021 - Jun. 21, 2022

There are 1,177,254 postings available with the current filters applied. There are 260,189 unspecified or unclassified postings.