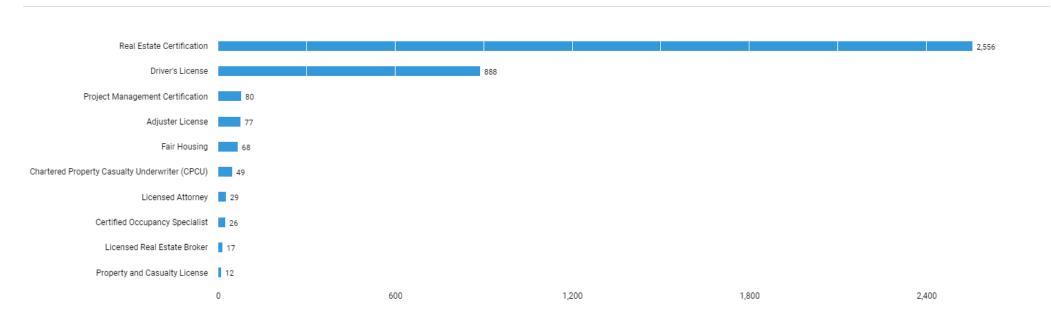

# What are the most common certifications for these jobs?

Unspecified postings: 2,966

There are (6,554 job postings) between (Jun. 22, 2021 - Jun. 21, 2022) in your area for the selected criteria.