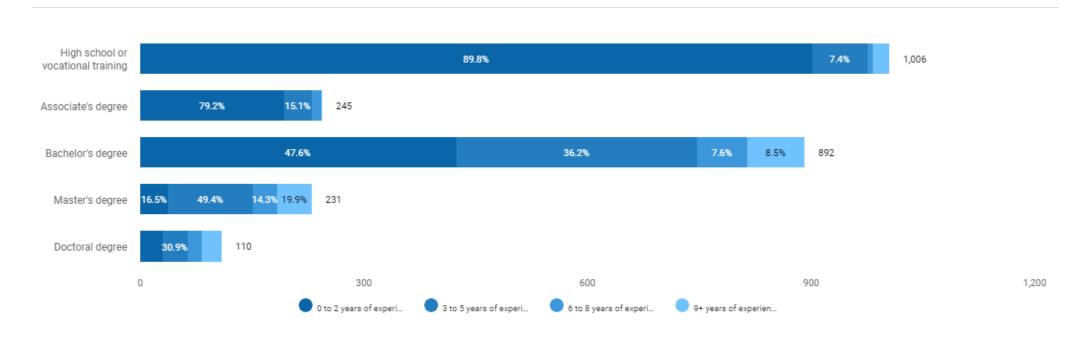

# What are the education and experience levels for these jobs?

Unspecified postings: 4,774