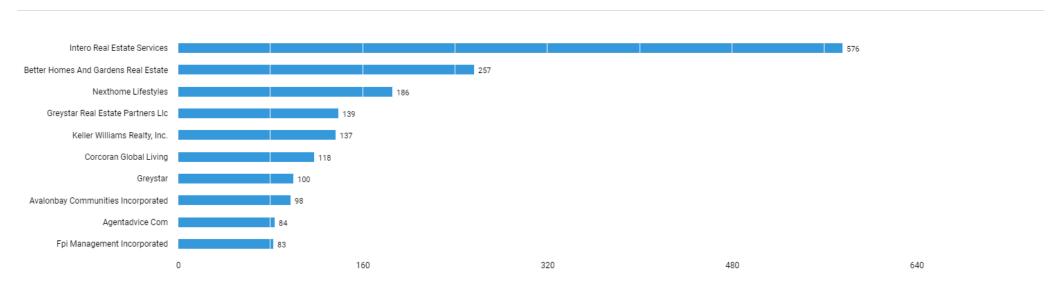

-------------------|
| Real Estate Agent /<br>Broker | Sales         | High (6,554)              | Similar (39<br>days) | \$76,043                | Average (0.9)     |

Unspecified postings: 0

There are (6,554 job postings) between (Jun. 22, 2021 - Jun. 21, 2022) in your area for the selected criteria.

### **Active Selections**

Last 365 days AND ( County : San Mateo, CA OR County : San Francisco, CA OR County : Santa Clara, CA OR County : Contra Costa, CA OR County : Alameda, CA ) AND ( BGTOCC : Real Estate Agent / Broker ) AND ( Education : Both sub-baccalaureate and bachelor's-level credentials (inferred) ) OR ( Education : High school or vocational training (specified) OR Education : Associate's degree (specified) OR Education : Not listed (specified) )

## Who are these employers?



Unspecified postings: 1,004

# What are the most requested skills? (Specialized Skills)



Unspecified postings: 515

There are (6,554 job postings) between (Jun. 22, 2021 - Jun. 21, 2022) in your area for the selected criteria.

#### **Active Selections**

Last 365 days AND ( County : San Mateo, CA OR County : San Francisco, CA OR County : Santa Clara, CA OR County : Contra Costa, CA OR County : Alameda, CA ) AND ( BGTOCC : Real Estate Agent / Broker ) AND ( Education : Both sub-baccalaureate and bachelor's-level credentials (inferred) ) OR ( Education : High school or vocational training (specified) OR Education : Associate's degree (specified) OR Education : Not listed (specified) )

#### What are the in-demand locations?



Unspecified postings: 3,528

# What are the most common cert