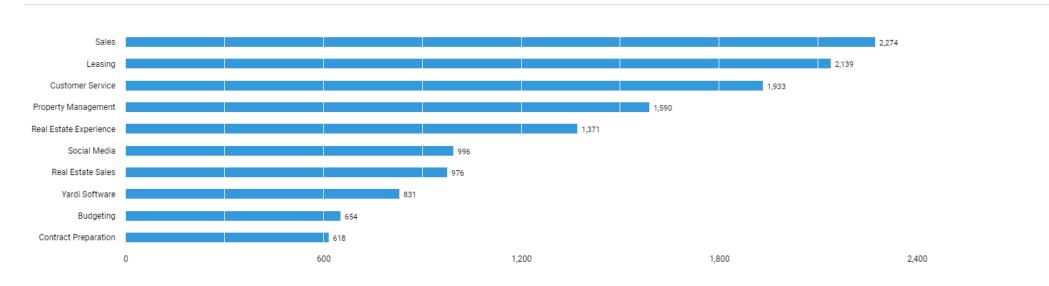

# What are the most requested skills? (Specialized Skills)

Unspecified postings: 515

There are (6,554 job postings) between (Jun. 22, 2021 - Jun. 21, 2022) in your area for the selected criteria.