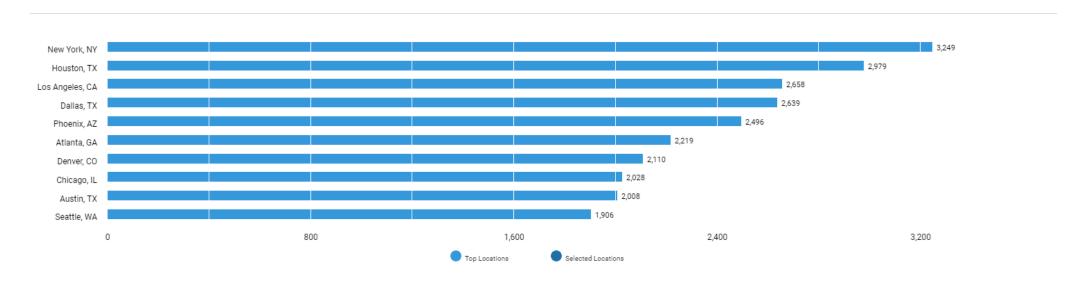

tion : Not listed (specified) )

## Who are these employers?



Unspecified postings: 1,004

# What are the most requested skills? (Specialized Skills)



Unspecified postings: 515

There are (6,554 job postings) between (Jun. 22, 2021 - Jun. 21, 2022) in your area for the selected criteria.

#### **Active Selections**

Last 365 days AND ( County : San Mateo, CA OR County : San Francisco, CA OR County : Santa Clara, CA OR County : Contra Costa, CA OR County : Alameda, CA ) AND ( BGTOCC : Real Estate Agent / Broker ) AND ( Education : Both sub-baccalaureate and bachelor's-level credentials (inferred) ) OR ( Education : High school or vocational training (specified) OR Education : Associate's degree (specified) OR Education : Not listed (specified) )

#### What are the in-demand locations?



Unspecified postings: 3,528

# What are the most common certifications for these jobs?



Unspecified postings: 2,966

There are (6,554 job postings) between (Jun. 22, 2021 - Jun. 21, 2022) in your area for the selected criteria.

### **Active Selections**

Last 365 days AND ( County : San Mateo, CA OR County : San Francisco, CA OR County : Santa Clara, CA OR County : Contra Costa, CA OR County : Alameda, CA ) AND ( BGTOCC : Real Estate Agent / Broker ) AND ( Education : Both sub-baccalaureate and bachelor's-level credentials (inferred) ) OR ( Education : High school or vocational training (specified) OR Education : Associate's degree (specified) OR Education : Not listed (specified) )

# What are the education and experience levels for these jobs?



Unspecified postings: 4,774