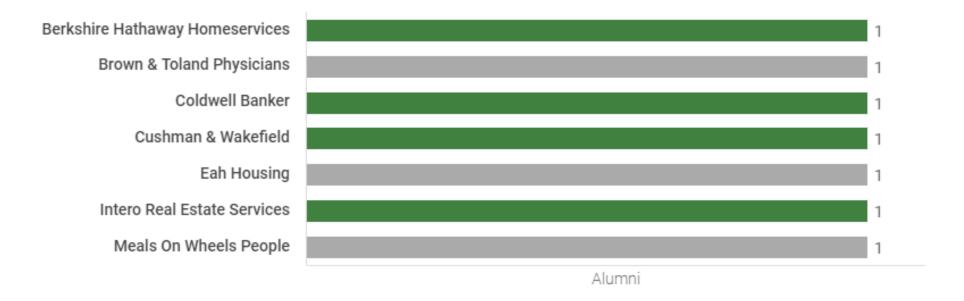

## **Top Employers**

- Technical Services (54)
- Construction (23)
- Others

# **Top Employers**

Real Estate and Rental and Leasing (53)

Others