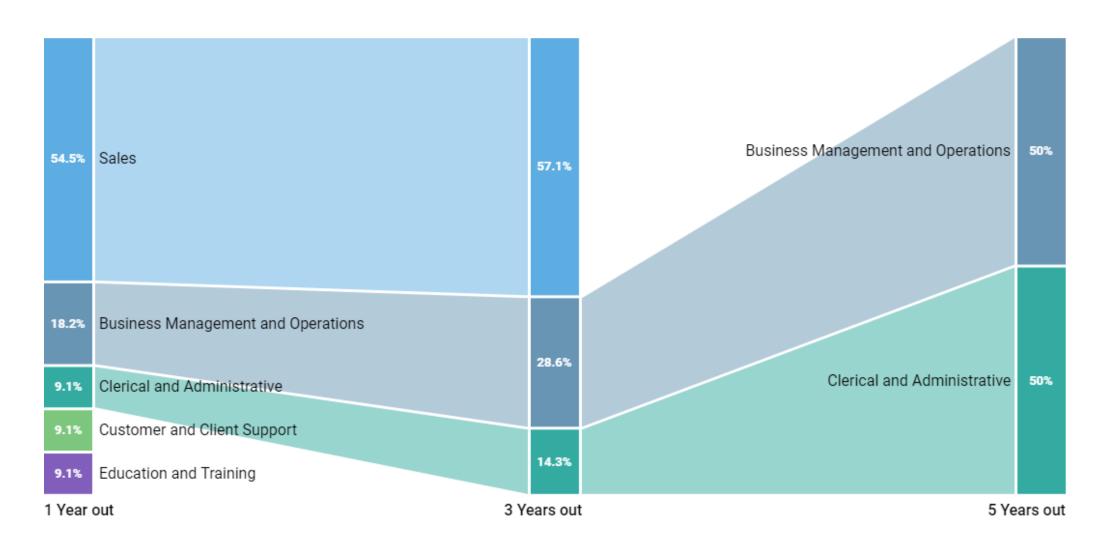

#### **Career Outcomes - Overview**

Currently displaying: Burning Glass

This chart shows the occupation families that alumni were employed in at 1, 3, and 5 years after graduation.