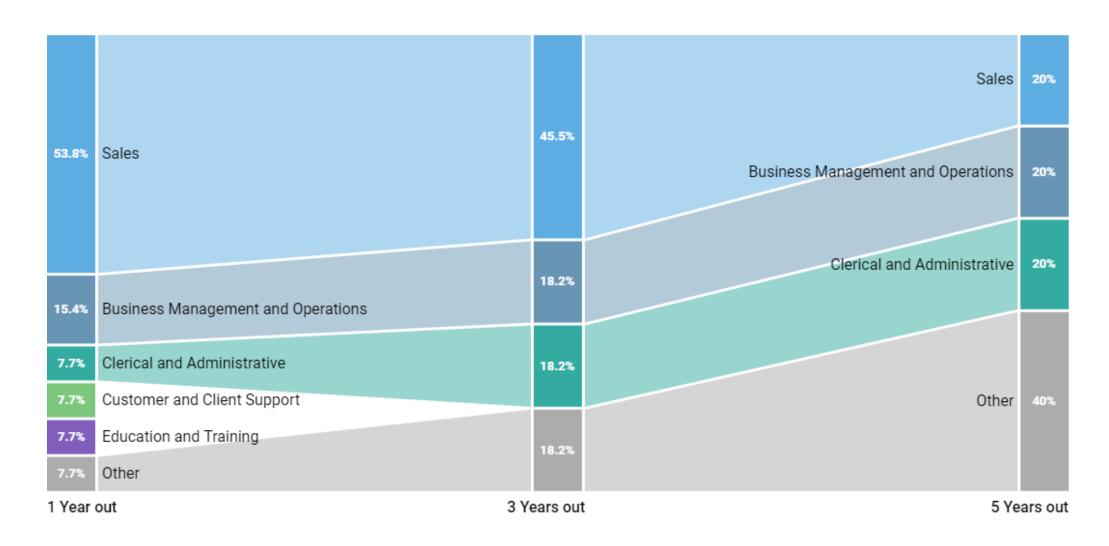

#### **Career Outcomes - Overview**

Currently displaying: Burning Glass

This chart shows the occupation families that alumni were employed in at 1, 3, and 5 years after graduation.