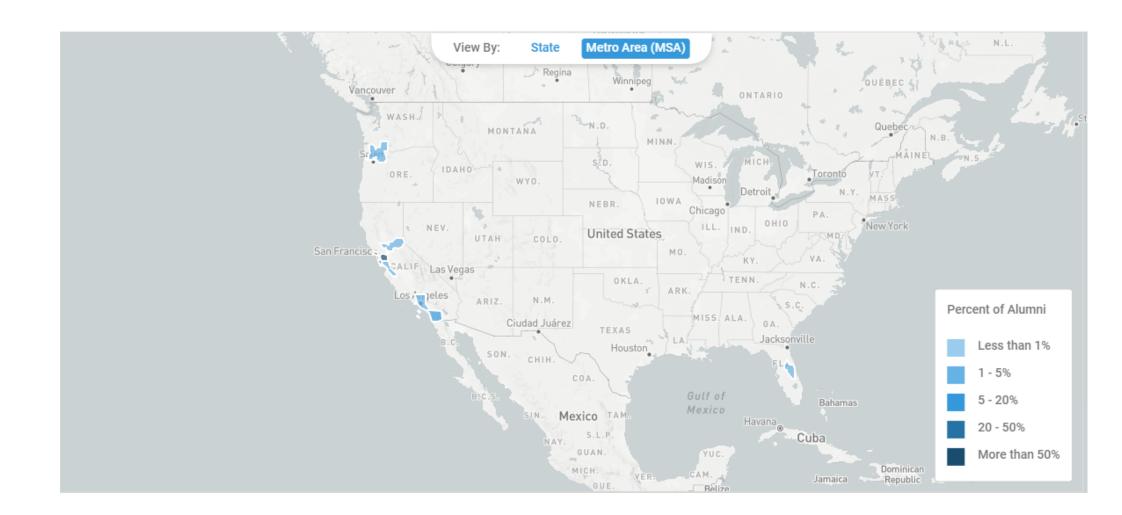

velopment / Sales Manager         | 4.5%                                    |
| Social / Human Services Manager              | 4.5%                                    |
| Human Resources / Labor Relations Specialist | 4.5%                                    |
| General Manager                              | 4.5%                                    |
| Social / Human Service Assistant             | 4.5%                                    |
| Accountant                                   | 4.5%                                    |
| Buyer / Purchasing Agent F                   | 4.5%                                    |
| Manufacturing Machine Operator               | 4.5%                                    |

= occupation is within alumni's field of study

### **Current Place of Residence**





### **Top Industries**

Currently displaying: 2-digit NAICS



## **Top Employers**





- Technical Services (54)
- Construction (23)
- Others

#### **Career Outcomes - Overview**

Currently displaying: Burning Glass

This chart shows the occupation families that alumni were employed in at 1, 3, and 5 years after graduation.



### **Further Education**

Out of 25 alumni tracked, 12% pursued further education. These charts allow you to view the degree levels and programs pursued as well as which institutions alumni attended.

## **Degree Level**



# **Program of Study**

2 (66.7%)
Communication, Journalism, and Related Programs (09)

### Institution

| Institution          | Number of Alumni |
|----------------------|------------------|
| Foothill College     | 1 (33.3%)        |
| C