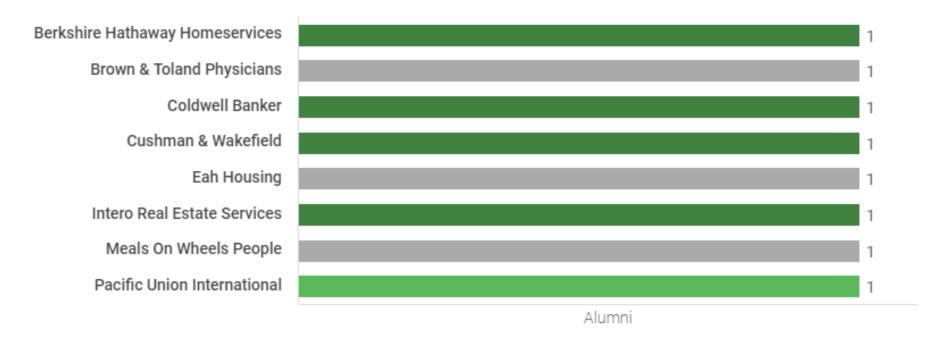

## **Top Employers**

- Technical Services (54)
- Construction (23)
- Others

# **Top Employers**

Real Estate and Rental and Leasing (53)

Others