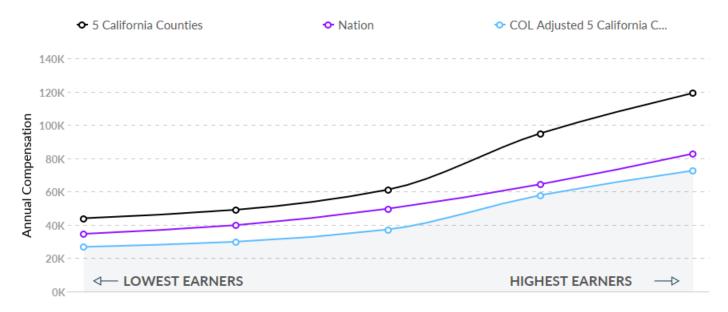

#### **Regional Compensation Is 23% Higher Than National Compensation**

For Substance Abuse, Behavioral Disorder, and Mental Health Counselors, the 2022 median wage in your area is \$61,162, while the national median wage is \$49,712.