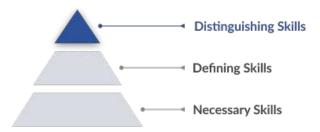

#### Top Defining Skills by Demand

An occupation's Defining Skills represent the day-to-day tasks and responsibilities of the job. An employee needs these skills to qualify for and perform successfully in this occupation.

| Skill                                         | Salary Boosting | Job Postings Requesting |
|-----------------------------------------------|-----------------|-------------------------|
| Mental Health                                 | 8               | 4,804                   |
| Psychology                                    | 8               | 3,331                   |
| Treatment Planning                            | 8               | 3,092                   |
| Social Work                                   | 8               | 3,082                   |
| Licensed Clinical Social Worker (LCSW)        | 8               | 2,800                   |
| Crisis Intervention                           | 8               | 2,482                   |
| Licensed Marriage And Family Therapist (LMFT) | 8               | 2,353                   |
| Psychotherapy                                 | 8               | 2,155                   |
| Case Management                               | ⊘               | 1,621                   |
| Mental Diseases                               | 8               | 1,598                   |