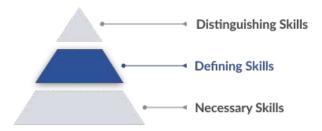

#### Top Defining Skills by Demand

An occupation's Defining Skills represent the day-to-day tasks and responsibilities of the job. An employee needs these skills to qualify for and perform successfully in this occupation.

| Skill                                         | Salary Boosting | Job Postings Requesting |
|-----------------------------------------------|-----------------|-------------------------|
| Mental Health                                 | 8               | 4,804                   |
| Psychology                                    | 8               | 3,331                   |
| Treatment Planning                            | 8               | 3,092                   |
| Social Work                                   | 8               | 3,082                   |
| Licensed Clinical Social Worker (LCSW)        | 8               | 2,800                   |
| Crisis Intervention                           | 8               | 2,482                   |
| Licensed Marriage And Family Therapist (LMFT) | 8               | 2,353                   |
| Psychotherapy                                 | 8               | 2,155                   |
| Case Management                               | ⊘               | 1,621                   |
| Mental Diseases                               | 8               | 1,598                   |