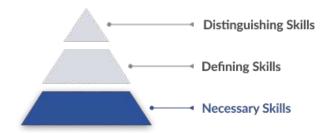

#### Top Necessary Skills by Demand

An occupation's Necessary Skills are the specialized skills required for that job and relevant across other similar jobs. An employee needs these skills as building blocks to perform the more complex Defining Skills.

| Skill                     | Salary Boosting | Job Postings Requesting |
|---------------------------|-----------------|-------------------------|
| Psychiatry                | 8               | 2,049                   |
| Trauma Care               | 8               | 794                     |
| Discharge Planning        | 8               | 577                     |
| Telehealth                | 8               | 424                     |
| Medical Records           | 8               | 423                     |
| Electronic Medical Record | 8               | 399                     |
| Billing                   | 8               | 386                     |
| Human Services            | 8               | 182                     |