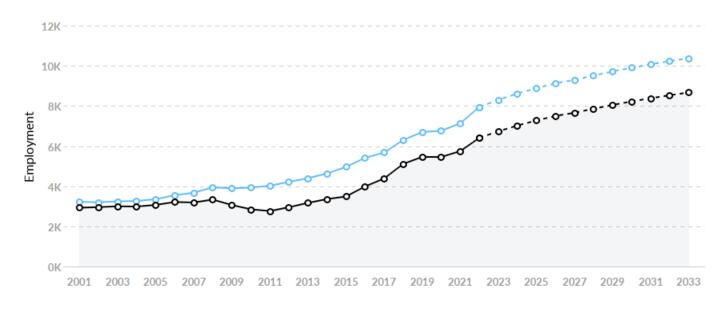

#### **Regional Employment Is Lower Than the National Average**

An average area of this size typically has 7,951\* jobs, while there are 6,411 here. This lower than average supply of jobs may make it more difficult for workers in this field to find employment in your area.

|   | Region                | 2022 Jobs | 2029 Jobs | Change | % Change |
|---|-----------------------|-----------|-----------|--------|----------|
| • | 5 California Counties | 6,411     | 8,052     | 1,640  | 25.6%    |
|   | National Average      | 7,951     | 9,720     | 1,769  | 22.2%    |