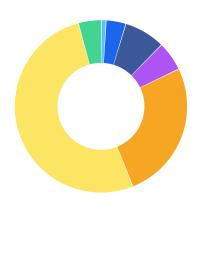

#### **Occupation Race/Ethnicity Breakdown**

|  |                                           | % of Jobs | Jobs  |
|--|-------------------------------------------|-----------|-------|
|  | • White                                   | 33.1%     | 2,122 |
|  | Hispanic or Latino                        | 24.9%     | 1,599 |
|  | • Asian                                   | 21.7%     | 1,393 |
|  | Black or African American                 | 14.8%     | 948   |
|  | Two or More Races                         | 4.4%      | 283   |
|  | Native Hawaiian or Other Pacific Islander | 0.7%      | 46    |
|  | American Indian or Alaska Native          | 0.3%      | 20    |