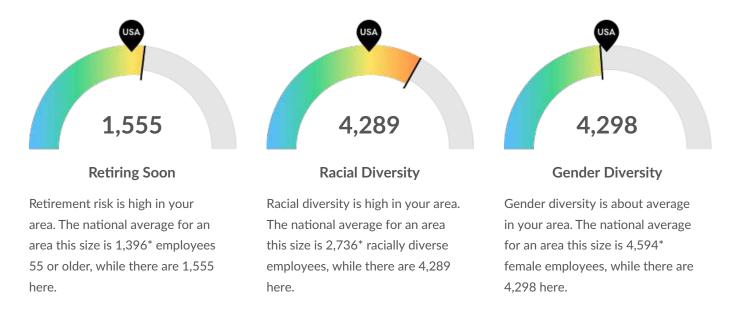

#### Retirement Risk Is High, While Overall Diversity Is High

\*National average values are derived by taking the national value for Substance Abuse, Behavioral Disorder, and Mental Health Counselors and scaling it down to account for the difference in overall workforce size between the nation and your area. In other words, the values represent the national average adjusted for region size.

#### **Occupation Age Breakdown**

|  |         | % of Jobs | Jobs  |
|--|---------|-----------|-------|
|  | 14-18   | 0.2%      | 15    |
|  | 19-24   | 5.0%      | 321   |
|  | • 25-34 | 25.8%     | 1,653 |
|  | 35-44   | 24.5%     | 1,572 |
|  | 45-54   | 20.2%     | 1,295 |
|  | 55-64   | 17.0%     | 1,092 |
|  | 65+     | 7.2%      | 464   |
|  |         |           |       |

#### **Occupation Race/Ethnicity Breakdown**

|  |                                           | % of Jobs | Jobs  |
|--|-------------------------------------------|-----------|-------|
|  | • White                                   | 33.1%     | 2,122 |
|  | Hispanic or Latino                        | 24.9%     | 1,599 |
|  | • Asian                                   | 21.7%     | 1,393 |
|  | Black or African American                 | 14.8%     | 948   |
|  | Two or More Races                         | 4.4%      | 283   |
|  | Native Hawaiian or Other Pacific Islander | 0.7%      | 46    |
|  | American Indian or Alaska Native          | 0.3%      | 20    |

#### **Occupation Gender Breakdown**

|                           | % of Jobs | Jobs  |
|---------------------------|-----------|-------|
| <ul> <li>Males</li> </ul> | 33.0%     | 2,114 |
| Females                   | 67.0%     | 4,298 |
|                           |           |       |
|                           |           |       |