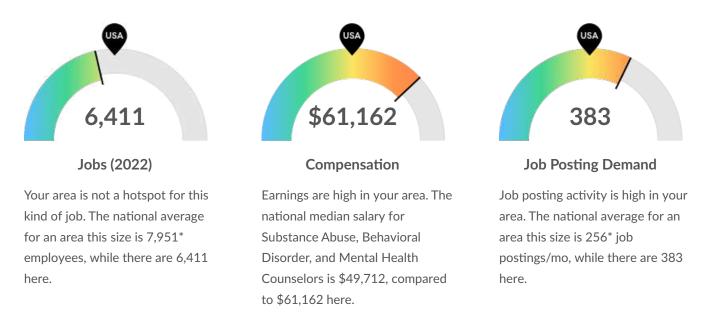

#### **Regional Employment Is Lower Than the National Average**

An average area of this size typically has 7,951\* jobs, while there are 6,411 here. This lower than average supply of jobs may make it more difficult for workers in this field to find employment in your area.

|   | Region                | 2022 Jobs | 2029 Jobs | Change | % Change |
|---|-----------------------|-----------|-----------|--------|----------|
| • | 5 California Counties | 6,411     | 8,052     | 1,640  | 25.6%    |
|   | National Average      | 7,951     | 9,720     | 1,769  | 22.2%    |

#### **Regional Compensation Is 23% Higher Than National Compensation**

For Substance Abuse, Behavioral Disorder, and Mental Health Counselors, the 2022 median wage in your area is \$61,162, while the national median wage is \$49,712.

# Job Posting Activity

| 7,271 Unique Job Postings                                                                                                                                                                                                                                                                                                                                                                                                                                                                                                                                                                                                                                                                                                                                                                                                                                                                                                                                                                                                                                                                                                                                                                                                                                                                                                                                                                                                                                                                                                                                                                                                                                                                                                                                                                                                                                                                                                                                                                                                                                                                                                | 846 Employers Competing                                                           | 36 Day Median Duration                                               |
|--------------------------------------------------------------------------------------------------------------------------------------------------------------------------------------------------------------------------------------------------------------------------------------------------------------------------------------------------------------------------------------------------------------------------------------------------------------------------------------------------------------------------------------------------------------------------------------------------------------------------------------------------------------------------------------------------------------------------------------------------------------------------------------------------------------------------------------------------------------------------------------------------------------------------------------------------------------------------------------------------------------------------------------------------------------------------------------------------------------------------------------------------------------------------------------------------------------------------------------------------------------------------------------------------------------------------------------------------------------------------------------------------------------------------------------------------------------------------------------------------------------------------------------------------------------------------------------------------------------------------------------------------------------------------------------------------------------------------------------------------------------------------------------------------------------------------------------------------------------------------------------------------------------------------------------------------------------------------------------------------------------------------------------------------------------------------------------------------------------------------|-----------------------------------------------------------------------------------|----------------------------------------------------------------------|
| The number of unique postings for this job from Jan 2022 to Jul 2023.                                                                                                                                                                                                                                                                                                                                                                                                                                                                                                                                                                                                                                                                                                                                                                                                                                                                                                                                                                                                                                                                                                                                                                                                                                                                                                                                                                                                                                                                                                                                                                                                                                                                                                                                                                                                                                                                                                                                                                                                                                                    | All employers in the region who posted for<br>this job from Jan 2022 to Jul 2023. | Posting duration is 6 days longer than what's typical in the region. |
| Monthly Unique                                                                                                                                                                                                                                                                                                                                                                                                                                                                                                                                                                                                                                                                                                                                                                                                                                                                                                                                                                                                                                                                                                                                                                                                                                                                                                                                                                                                                                                                                                                                                                                                                                                                                                                                                                                                                                                                                                                                                                                                                                                                                                           | Postings   Estimated                                                              | l Hires Per Month*                                                   |
| 800                                                                                                                                                                                                                                                                                                                                                                                                                                                                                                                                                                                                                                                                                                                                                                                                                                                                                                                                                                                                                                                                                                                                                                                                                                                                                                                                                                                                                                                                                                                                                                                                                                                                                                                                                                                                                                                                                                                                                                                                                                                                                                                      |                                                                                   |                                                                      |
| Trend 60000                                                                                                                                                                                                                                                                                                                                                                                                                                                                                                                                                                                                                                                                                                                                                                                                                                                                                                                                                                                                                                                                                                                                                                                                                                                                                                                                                                                                                                                                                                                                                                                                                                                                                                                                                                                                                                                                                                                                                                                                                                                                                                              |                                                                                   |                                                                      |
| 600 Gemand Length |                                                                                   |                                                                      |
| 0                                                                                                                                                                                                                                                                                                                                                                                                                                                                                                                                                                                                                                                                                                                                                                                                                                                                                                                                                                                                                                                                                                                                                                                                                                                                                                                                                                                                                                                                                                                                                                                                                                                                                                                                                                                                                                                                                                                                                                                                                                                                                                                        |                                                                                   |                                                                      |
| Occupation                                                                                                                                                                                                                                                                                                                                                                                                                                                                                                                                                                                                                                                                                                                                                                                                                                                                                                                                                                                                                                                                                                                                                                                                                                                                                                                                                                                                                                                                                                                                                                                                                                                                                                                                                                                                                                                                                                                                                                                                                                                                                                               | Avg Monthly Postings (Jan 20<br>Jul 2                                             | 022 - Avg Monthly Hires (Jan 2022 -<br>2023) Jul 2023)               |
| Substance Abuse, Behavioral Disorder, and<br>Health Counselors                                                                                                                                                                                                                                                                                                                                                                                                                                                                                                                                                                                                                                                                                                                                                                                                                                                                                                                                                                                                                                                                                                                                                                                                                                                                                                                                                                                                                                                                                                                                                                                                                                                                                                                                                                                                                                                                                                                                                                                                                                                           | Mental                                                                            | 383 263                                                              |