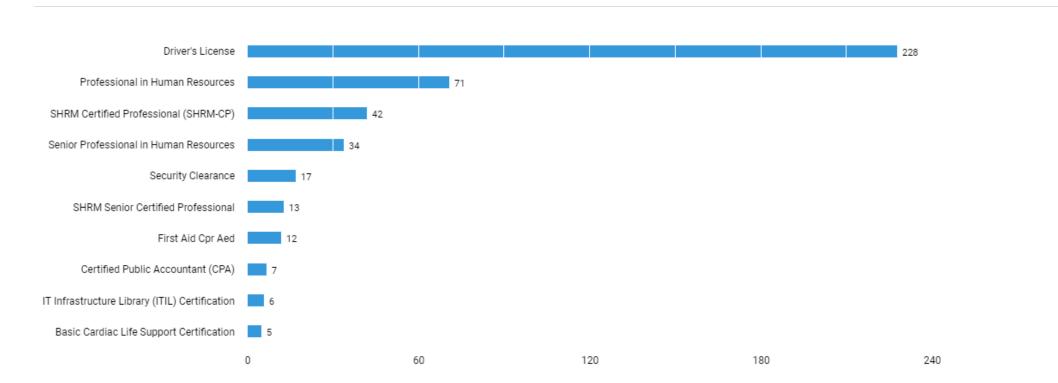

#### What are the most common certifications for these jobs?

Unspecified postings: 6,151

Source: Labor Insight (Burning Glass Technologies)