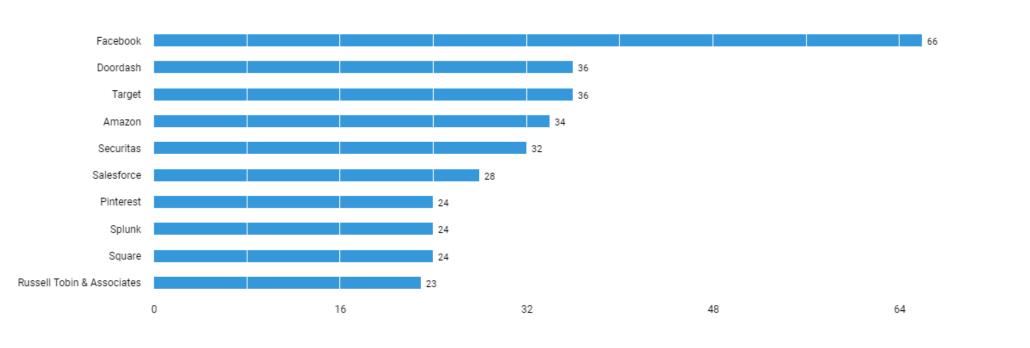

7)         |

Unspecified postings: 0

Source: Labor Insight (Burning Glass Technologies)

## Hard to Fill Jobs

There are (6,592 job postings) between (Jul. 01, 2020 - Jun. 30, 2021) in your area for the selected criteria.

#### **Active Selections**

Last 12 months AND (County : San Mateo, CA OR County : San Francisco, CA OR County : Santa Clara, CA OR County : Contra Costa, CA OR County : Alameda, CA ) AND (BGTOCC : Recruiter OR BGTOCC : Human Resources / Labor Relations Specialist OR BGTOCC : Human Resources Assistant ) AND ( Education : Both subbaccalaureate and bachelor's-level credentials (inferred) ) AND (Education : High school or vocational training (specified) OR Education : Associate's degree (specified) OR Education : Not listed (specified) ) )

#### Who are these employers?



Unspecified postings: 1,915

## What are the most requested skills? (Specialized Skills)



# Hard to Fill Jobs

There are (6,592 job postings) between (Jul. 01, 2020 - Jun. 30, 2021) in your area for the selected criteria.

#### **Active Selections**

Last 12 months AND (County : San Mateo, CA OR County : San Francisco, CA OR County : Santa Clara, CA OR County : Contra Costa, CA OR County : Alameda, CA ) AND (BGTOCC : Recruiter OR BGTOCC : Human Resources / Labor Relations Specialist OR BGTOCC : Human Resources Assistant ) AND ( Education : Both subbaccalaureate and bachelor's-level credentials (inferred) ) AND (Education : High school or vocational training (specified) OR Education : Associate's degree (specified) OR Education : Not listed (specified) ) )

### What are the in-demand lo