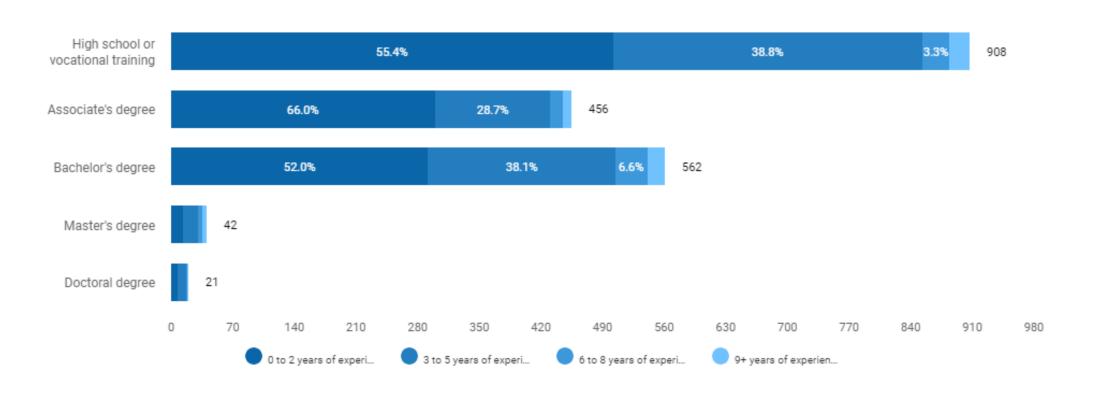

# Hard to Fill Jobs

There are (6,592 job postings) between (Jul. 01, 2020 - Jun. 30, 2021) in your area for the selected criteria.

#### **Active Selections**

Last 12 months AND (County : San Mateo, CA OR County : San Francisco, CA OR County : Santa Clara, CA OR County : Contra Costa, CA OR County : Alameda, CA ) AND (BGTOCC : Recruiter OR BGTOCC : Human Resources / Labor Relations Specialist OR BGTOCC : Human Resources Assistant ) AND ( Education : Both subbaccalaureate and bachelor's-level credentials (inferred) ) AND (Education : High school or vocational training (specified) OR Education : Associate's degree (specified) OR Education : Not listed (specified) ) )

#### What are the education and experience levels for these jobs?

Unspecified postings: 5,336