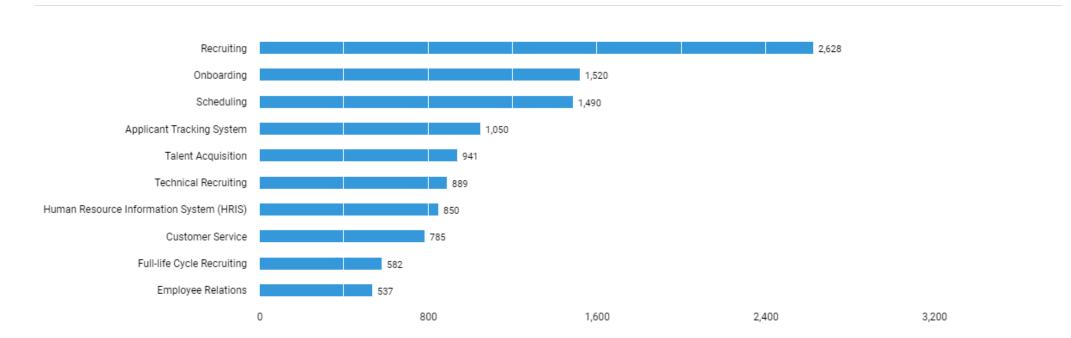

# Hard to Fill Jobs

There are (6,592 job postings) between (Jul. 01, 2020 - Jun. 30, 2021) in your area for the selected criteria.

#### **Active Selections**

Last 12 months AND (County : San Mateo, CA OR County : San Francisco, CA OR County : Santa Clara, CA OR County : Contra Costa, CA OR County : Alameda, CA ) AND (BGTOCC : Recruiter OR BGTOCC : Human Resources / Labor Relations Specialist OR BGTOCC : Human Resources Assistant ) AND ( Education : Both subbaccalaureate and bachelor's-level credentials (inferred) ) AND (Education : High school or vocational training (specified) OR Education : Associate's degree (specified) OR Education : Not listed (specified) ) )

#### Who are these employers?



Unspecified postings: 1,915

## What are the most requested skills? (Specialized Skills)



# Hard to Fill Jobs

There are (6,592 job postings) between (Jul. 01, 2020 - Jun. 30, 2021) in your area for the selected criteria.

#### **Active Selections**

Last 12 months AND (County : San Mateo, CA OR County : San Francisco, CA OR County : Santa Clara, CA OR County : Contra Costa, CA OR County : Alameda, CA ) AND (BGTOCC : Recruiter OR BGTOCC : Human Resources / Labor Relations Specialist OR BGTOCC : Human Resources Assistant ) AND ( Education : Both subbaccalaureate and bachelor's-level credentials (inferred) ) AND (Education : High school or vocational training (specified) OR Education : Associate's degree (specified) OR Education : Not listed (specified) ) )

### What are the in-demand locations?



Unspecified postings: 10,717

#### What are the most common certifications for t