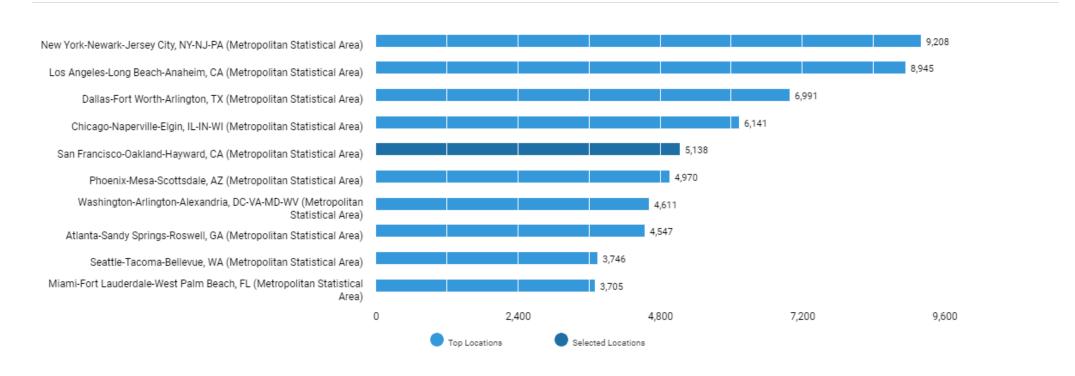

ied postings: 1,915

## What are the most requested skills? (Specialized Skills)



# Hard to Fill Jobs

There are (6,592 job postings) between (Jul. 01, 2020 - Jun. 30, 2021) in your area for the selected criteria.

#### **Active Selections**

Last 12 months AND (County : San Mateo, CA OR County : San Francisco, CA OR County : Santa Clara, CA OR County : Contra Costa, CA OR County : Alameda, CA ) AND (BGTOCC : Recruiter OR BGTOCC : Human Resources / Labor Relations Specialist OR BGTOCC : Human Resources Assistant ) AND ( Education : Both subbaccalaureate and bachelor's-level credentials (inferred) ) AND (Education : High school or vocational training (specified) OR Education : Associate's degree (specified) OR Education : Not listed (specified) ) )

### What are the in-demand locations?



Unspecified postings: 10,717

#### What are the most common certifications for these jobs?



Unspecified postings: 6,151

Source: Labor Insight (Burning Glass Technologies)

# Hard to Fill Jobs

There are (6,592 job postings) between (Jul. 01, 2020 - Jun. 30, 2021) in your area for the selected criteria.

#### **Active Selections**

Last 12 months AND (County : San Mateo, CA OR County : San Francisco, CA OR County : Santa Clara, CA OR County : Contra Costa, CA OR County : Alameda, CA ) AND (BGTOCC : Recruiter OR BGTOCC : Human Resources / Labor Relations Specialist OR BGTOCC : Human Resources Assistant ) AND ( Education : Both subbaccalaureate and bachelor's-level credentials (inferred) ) AND (Education : High school or vocational training (specified) OR Education : Associate's degree (