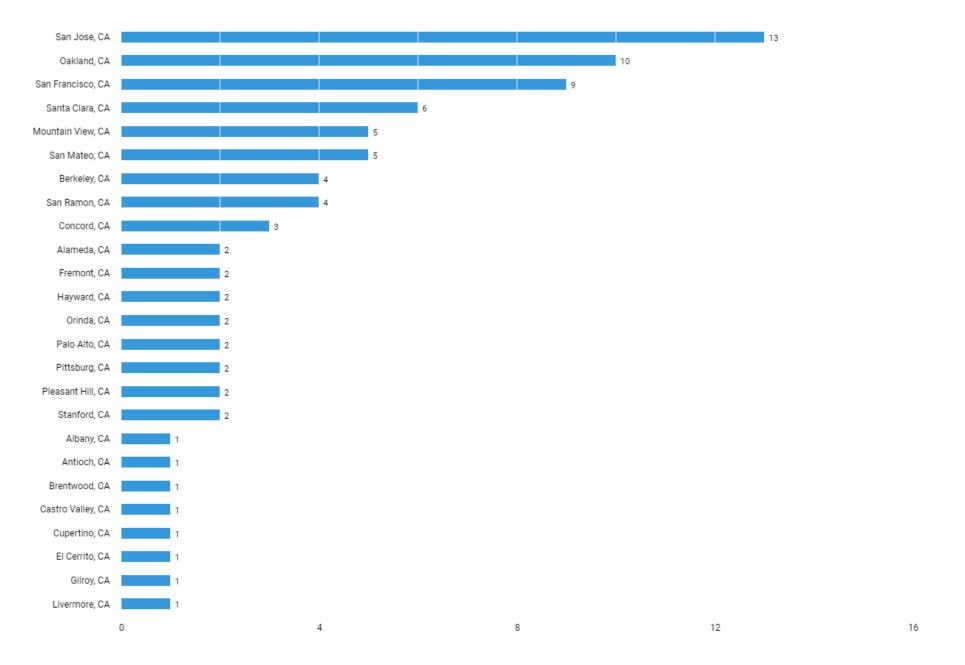

## The jobs are in the following locations

There are (90 job postings) between (Jun. 22, 2021 - Jun. 21, 2022 (Data not available after Jun. 19, 2022)) in your area for the selected criteria.

There are (90 job postings) between (Jun. 22, 2021 - Jun. 21, 2022 (Data not available after Jun. 19, 2022)) in your area for the selected criteria.