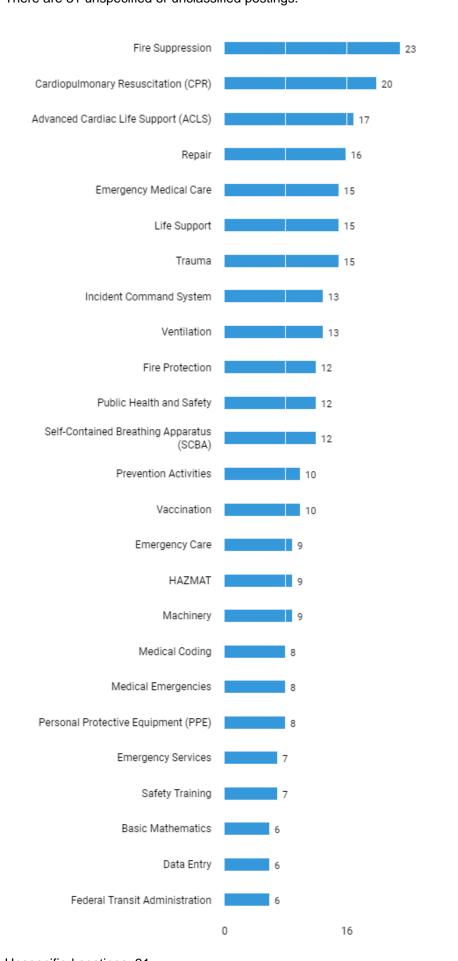

# The following skills are most requested (Specialized Skills)

Jun. 22, 2021 - Jun. 21, 2022 (Data not available after Jun. 19, 2022) There are 90 postings available with the current filters applied. There are 31 unspecified or unclassified postings.

Unspecified postings: 31
Unspecified postings: 46

32

There are (90 job postings) between (Jun. 22, 2021 - Jun. 21, 2022 (Data not available after Jun. 19, 2022)) in your area for the selected criteria.