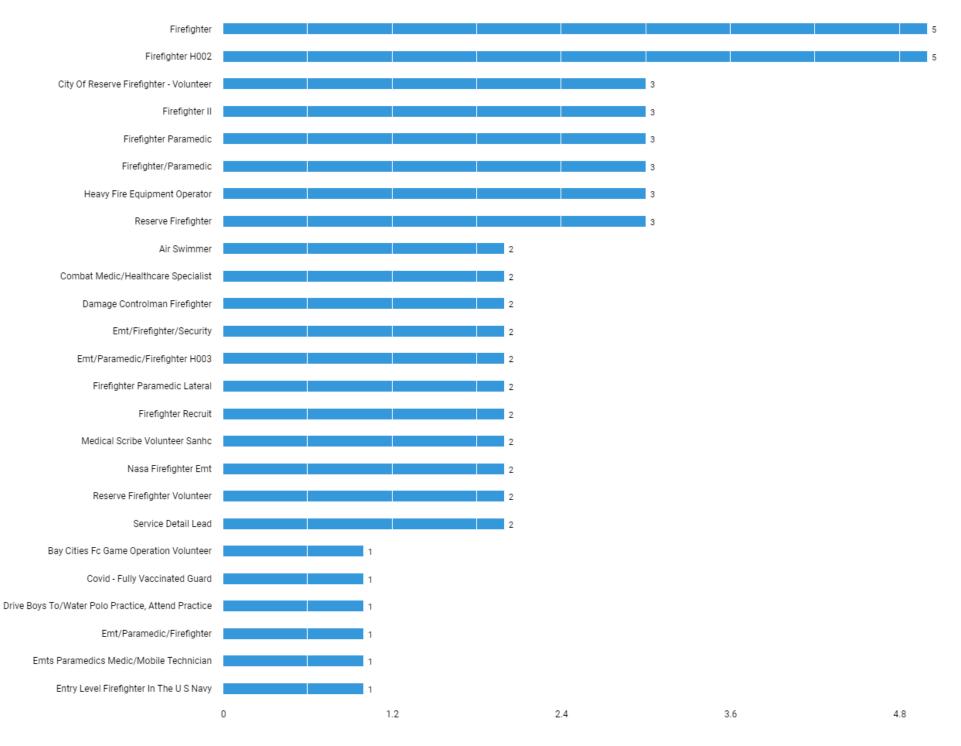

ree (specified) OR Education : Not listed (specified) )

### What does demand for this occupation look like?

## The jobs are in the following locations



There are (90 job postings) between (Jun. 22, 2021 - Jun. 21, 2022 (Data not available after Jun. 19, 2022)) in your area for the selected criteria.

### **Active Selections**

Last 365 days AND ( County : San Mateo, CA OR County : San Francisco, CA OR County : Santa Clara, CA OR County : Alameda, CA OR County : Contra Costa, CA ) AND ( BGTOCC : Firefighter ) AND ( Education : Both sub-baccalaureate and bachelor's-level credentials (inferred) ) OR ( Education : High school or vocational training (specified) OR Education : Associate's degree (specified) OR Education : Not listed (specified) )

### The following job titles are in demand



Unspecified postings: 0

### What are salary indicators for this occupation?

## The salaries of these jobs are distributed across the following categories

Mean real-time salary = \$82K Median real-time salary = \$76K



There are (90 job postings) between (Jun. 22, 2021 - Jun. 21, 2022 (Data not available after Jun. 19, 2022)) in your area for the selected criteria.

### **Active Selections**

Last 365 days AND ( County : San Mateo, CA OR County : San Francisco, CA OR County : Santa Clara, CA OR County : Alameda, CA OR County : Contra Costa, CA ) AND ( BGTOCC : Firefighter ) AND ( Education : Both sub-baccalaureate and bachelor's-level credentials (inferred) ) OR ( Education : High school or vocational training (specified) OR Education : Associate's degree (specified) OR Education : No