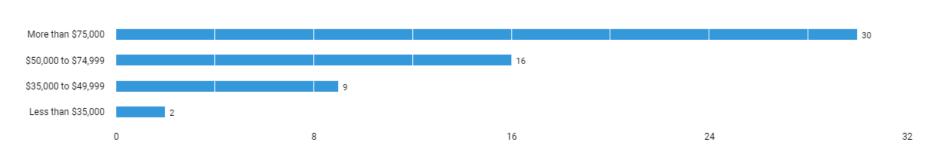

## The salaries of these jobs are distributed across the following categories

Mean real-time salary = \$82K Median real-time salary = \$76K

There are (90 job postings) between (Jun. 22, 2021 - Jun. 21, 2022 (Data not available after Jun. 19, 2022)) in your area for the selected criteria.