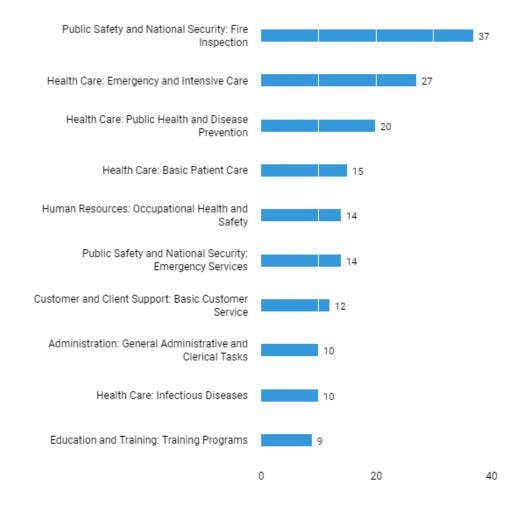

### The following skill clusters are most requested

Jun. 22, 2021 - Jun. 21, 2022 (Data not available after Jun. 19, 2022) There are 90 postings available with the current filters applied. There are 46 unspecified or unclassified postings.

Unspecified postings: 31
Unspecified postings: 46

32

There are (90 job postings) between (Jun. 22, 2021 - Jun. 21, 2022 (Data not available after Jun. 19, 2022)) in your area for the selected criteria.