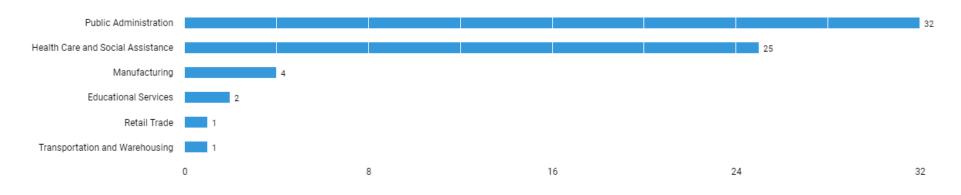

## The jobs are categorized into the following industries

There are (90 job postings) between (Jun. 22, 2021 - Jun. 21, 2022 (Data not available after Jun. 19, 2022)) in your area for the selected criteria.