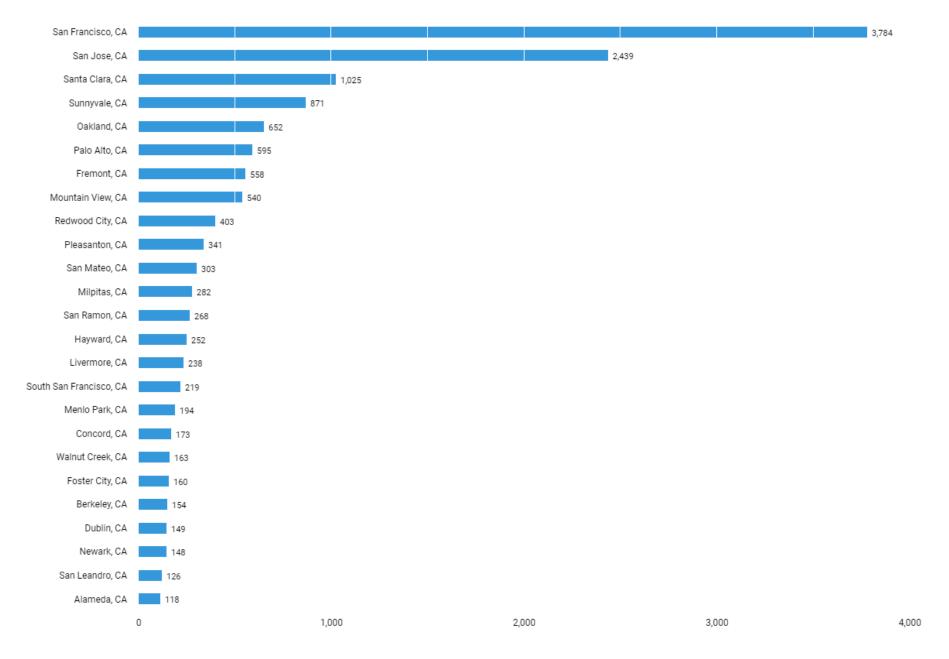

#### The jobs are in the following locations

Unspecified postings: 0

There are (15,665 job postings) between (Jun. 21, 2021 - Jun. 20, 2022 (Data not available after Jun. 19, 2022)) in your area for the selected criteria.

Unspecified postings: 0

There are (15,665 job postings) between (Jun. 21, 2021 - Jun. 20, 2022 (Data not available after Jun. 19, 2022)) in your area for the selected criteria.