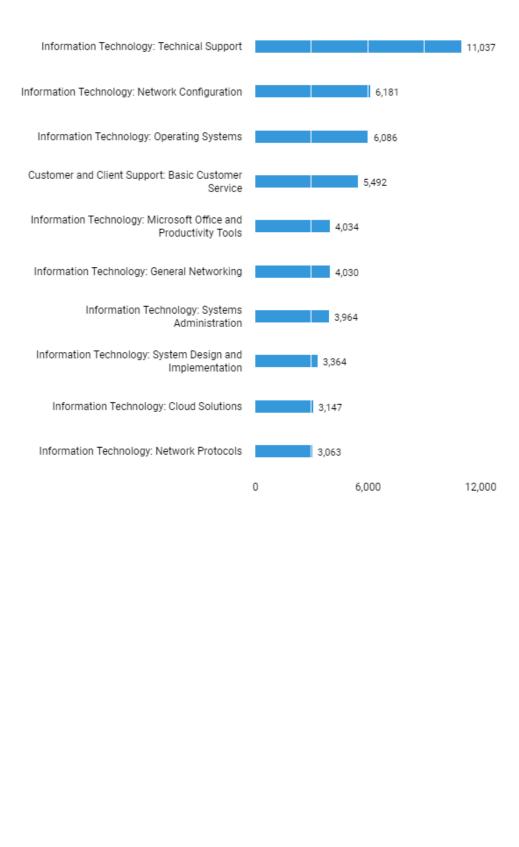

#### The following skill clusters are most requested

Jun. 21, 2021 - Jun. 20, 2022 (Data not available after Jun. 19, 2022) There are 15,665 postings available with the current filters applied. There are 1,122 unspecified or unclassified postings.

Unspecified postings: 497

8,000

4,000

0

There are (15,665 job postings) between (Jun. 21, 2021 - Jun. 20, 2022 (Data not available after Jun. 19, 2022)) in your area for the selected criteria.