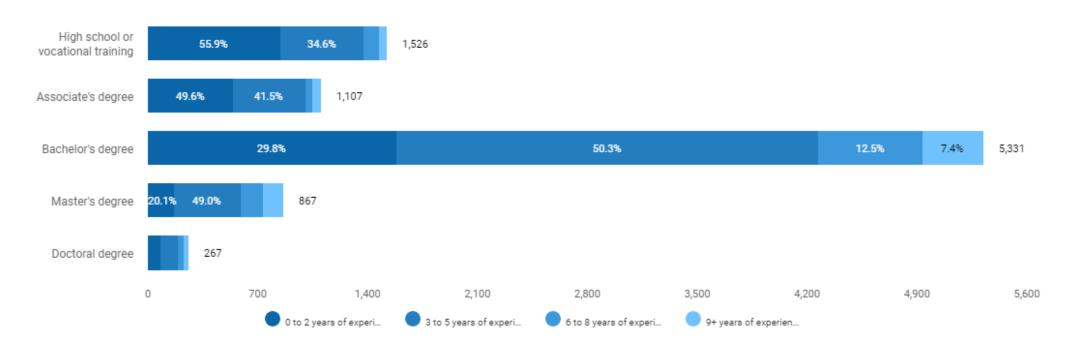

# The following levels of education and levels of experience are requested

Unspecified postings: 8,683