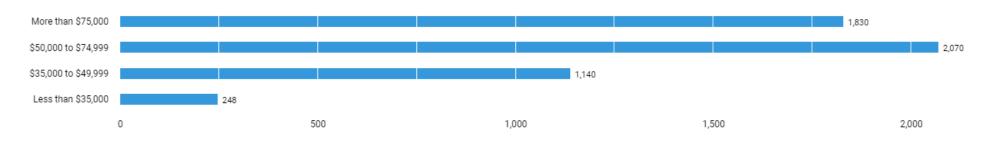

#### The salaries of these jobs are distributed across the following categories

Mean real-time salary = \$71K Median real-time salary = \$62K

Unspecified postings: 10,377