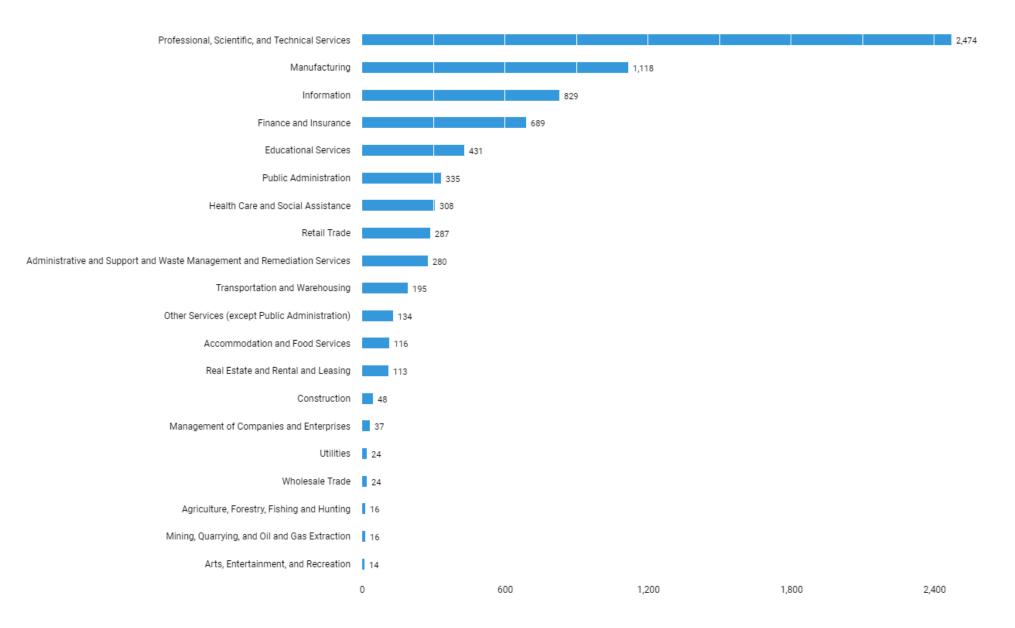

#### The jobs are categorized into the following industries

Unspecified postings: 8,177

There are (15,665 job postings) between (Jun. 21, 2021 - Jun. 20, 2022 (Data not available after Jun. 19, 2022)) in your area for the selected criteria.