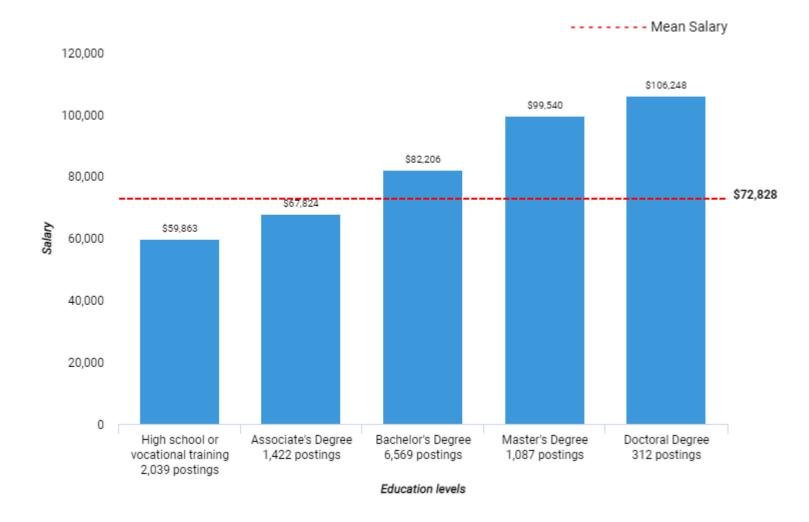

#### The salaries of these jobs are distributed across the following education attainment levels

Unspecified postings: 11,563

There are (15,665 job postings) between (Jun. 21, 2021 - Jun. 20, 2022 (Data not available after Jun. 19, 2022)) in your area for the selected criteria.