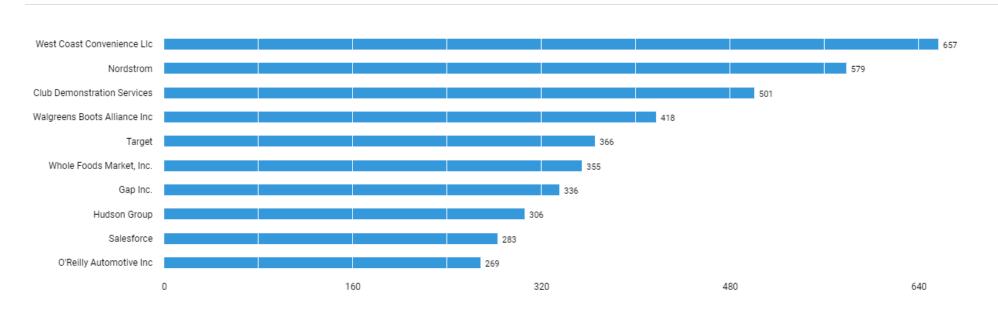

s**

Last 365 days AND ( County : San Mateo, CA OR County : San Francisco, CA OR County : Santa Clara, CA OR County : Contra Costa, CA OR County : Alameda, CA ) AND (
BGTOCC : Sales Representative OR BGTOCC : Retail Store Manager / Supervisor OR BGTOCC : Account Manager / Representative OR BGTOCC : Account Executive OR
BGTOCC : Product Demonstrator OR BGTOCC : Sales Supervisor OR BGTOCC : Sales Assistant OR BGTOCC : Advertising Sales Representative OR BGTOCC : Membership
Sales Representative OR BGTOCC : Merchandising Manager ) AND ( Education : Both sub-baccalaureate and bachelor's-level credentials (inferred) ) AND ( Education : High school or vocational training (specified) OR Education : Associate's degree (specified) OR Education : Not listed (specified) )

# Who are these employers?



Unspecified postings: 6,650

# What are the most requested skills? (Specialized Skills)



Unspecified postings: 5,259

There are (53,054 job postings) between (Jun. 21, 2021 - Jun. 20, 2022 (Data not available after Jun. 19, 2022)) in your area for the selected criteria.

#### **Active Selections**

Last 365 days AND ( County : San Mateo, CA OR County : San Francisco, CA OR County : Santa Clara, CA OR County : Contra Costa, CA OR County : Alameda, CA ) AND (
BGTOCC : Sales Representative OR BGTOCC : Retail Store Manager / Supervisor OR BGTOCC : Account Manager / Representative OR BGTOCC : Account Executive OR
BGTOCC : Product Demonstrator OR BGTOCC : Sales Supervisor OR BGTOCC : Sales Assistant OR BGTOCC : Advertising Sales Representative OR BGTOCC : Membership
Sales Representative OR B