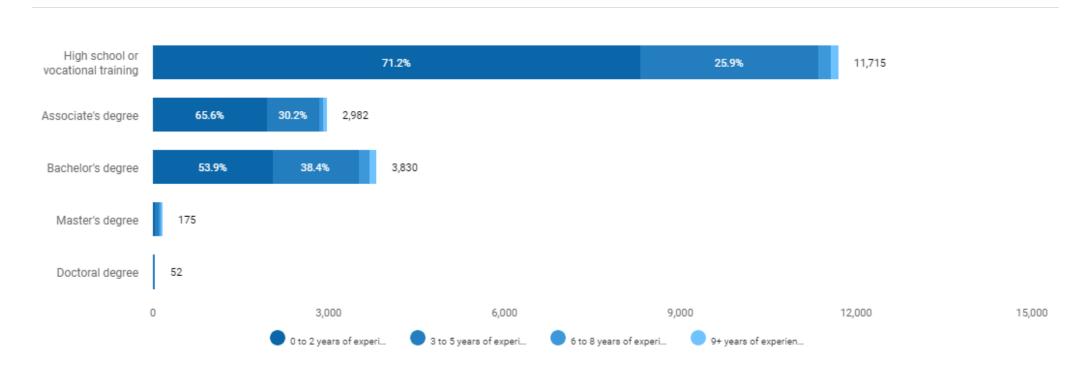

# What are the education and experience levels for these jobs?

Unspecified postings: 39,975