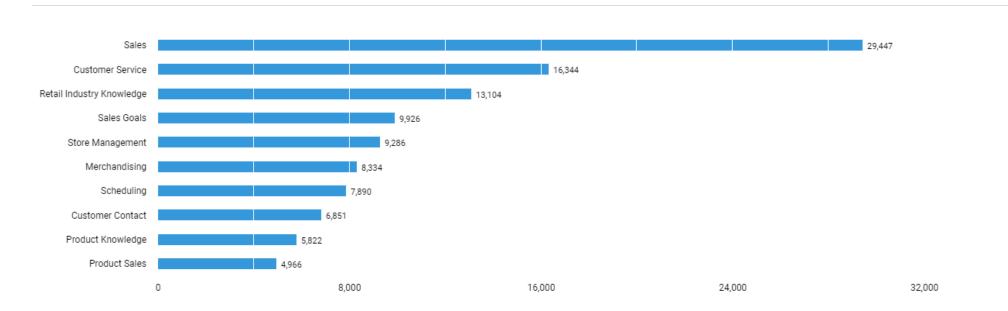

# What are the most requested skills? (Specialized Skills)

Unspecified postings: 5,259

There are (53,054 job postings) between (Jun. 21, 2021 - Jun. 20, 2022 (Data not available after Jun. 19, 2022)) in your area for the selected criteria.