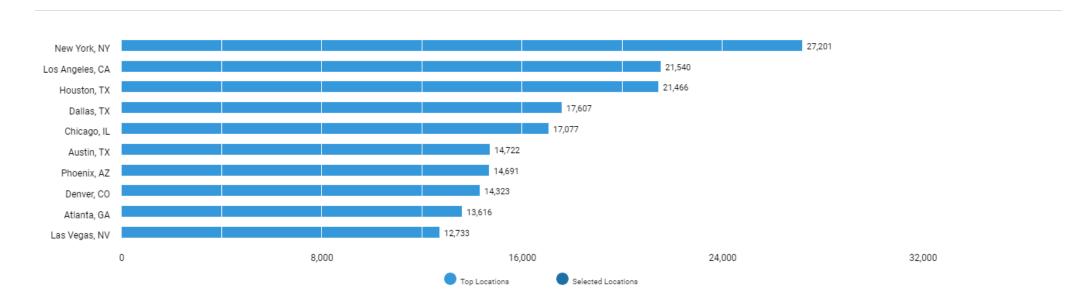

5 days AND ( County : San Mateo, CA OR County : San Francisco, CA OR County : Santa Clara, CA OR County : Contra Costa, CA OR County : Alameda, CA ) AND (
BGTOCC : Sales Representative OR BGTOCC : Retail Store Manager / Supervisor OR BGTOCC : Account Manager / Representative OR BGTOCC : Account Executive OR
BGTOCC : Product Demonstrator OR BGTOCC : Sales Supervisor OR BGTOCC : Sales Assistant OR BGTOCC : Advertising Sales Representative OR BGTOCC : Membership
Sales Representative OR BGTOCC : Merchandising Manager ) AND ( Education : Both sub-baccalaureate and bachelor's-level credentials (inferred) ) AND ( Education : High school or vocational training (specified) OR Education : Associate's degree (specified) OR Education : Not listed (specified) )

#### What are the in-demand locations?



Unspecified postings: 35,715

# What are the most common certifications for these jobs?



Unspecified postings: 42,789

There are (53,054 job postings) between (Jun. 21, 2021 - Jun. 20, 2022 (Data not available after Jun. 19, 2022)) in your area for the selected criteria.

## **Active Selections**

Last 365 days AND ( County : San Mateo, CA OR County : San Francisco, CA OR County : Santa Clara, CA OR County : Contra Costa, CA OR County : Alameda, CA ) AND (
BGTOCC : Sales Representative OR BGTOCC : Retail Store Manager / Supervisor OR BGTOCC : Account Manager / Representative OR BGTOCC : Account Executive OR
BGTOCC : Product Demonstrator OR BGTOCC : Sales Supervisor OR BGTOCC : Sales Assistant OR BGTOCC : Advertising Sales Representative OR BGTOCC : Membership
Sales Representative OR BG