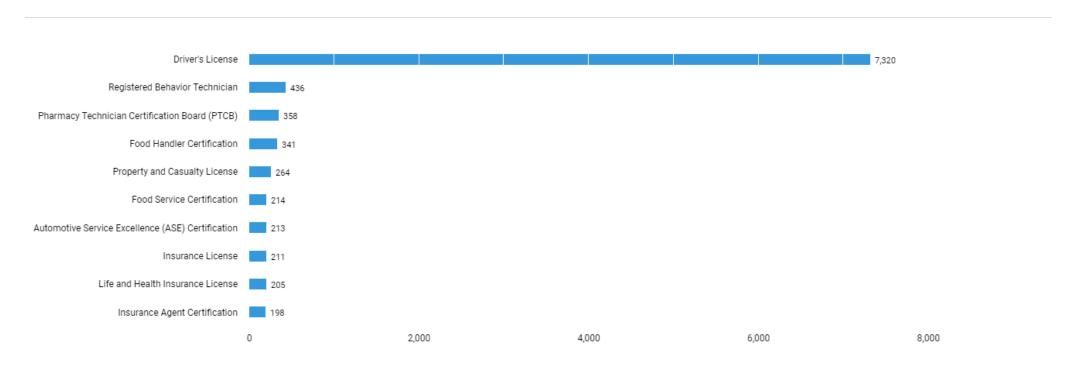

# What are the most common certifications for these jobs?

Unspecified postings: 42,789

There are (53,054 job postings) between (Jun. 21, 2021 - Jun. 20, 2022 (Data not available after Jun. 19, 2022)) in your area for the selected criteria.