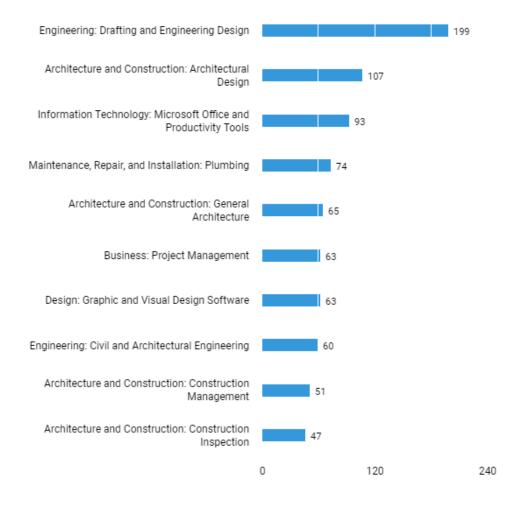

# The following skills are most requested (Specialized Skills)

Jun. 21, 2021 - Jun. 20, 2022 (Data not available after Jun. 19, 2022) There are 261 postings available with the current filters applied. There are 32 unspecified or unclassified postings.

## AutoCAD Plumbing Calculation Project Management Plumbing Design Computer Aided Drafting/Design (CAD) **Building Codes** Plumbing Systems Structural Design Equipment Selection Navisworks Project Design Shop Drawings 30 Autodesk Scheduling Customer Service Civil 3D 25 Civil Engineering System Operation Design-Build CADD 21 Pipe Systems Product Sales

3D Modeling / Design

#### The following skill clusters are most requested

Jun. 21, 2021 - Jun. 20, 2022 (Data not available after Jun. 19, 2022) There are 261 postings available with the current filters applied. There are 51 unspecified or unclassified postings.