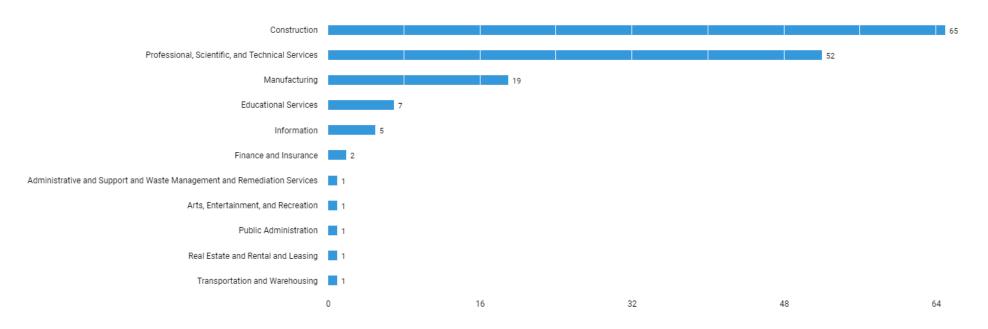

#### Who is hiring and in what industries?

## The jobs are categorized into the following industries

There are (261 job postings) between (Jun. 21, 2021 - Jun. 20, 2022 (Data not available after Jun. 19, 2022)) in your area for the selected criteria.

#### **Active Selections**

Last 365 days AND ( County : San Mateo, CA OR County : San Francisco, CA OR County : Santa Clara, CA OR County : Contra Costa, CA OR County : Alameda, CA ) AND ( BGTOCC : Civil / Architectural Designer / Drafter ) AND ( Education : Both sub-baccalaureate and bachelor's-level credentials (inferred) ) OR ( Education : High school or vocational training (specified) OR Education : Associate's degree (specified) OR Education : Not listed (specified) )