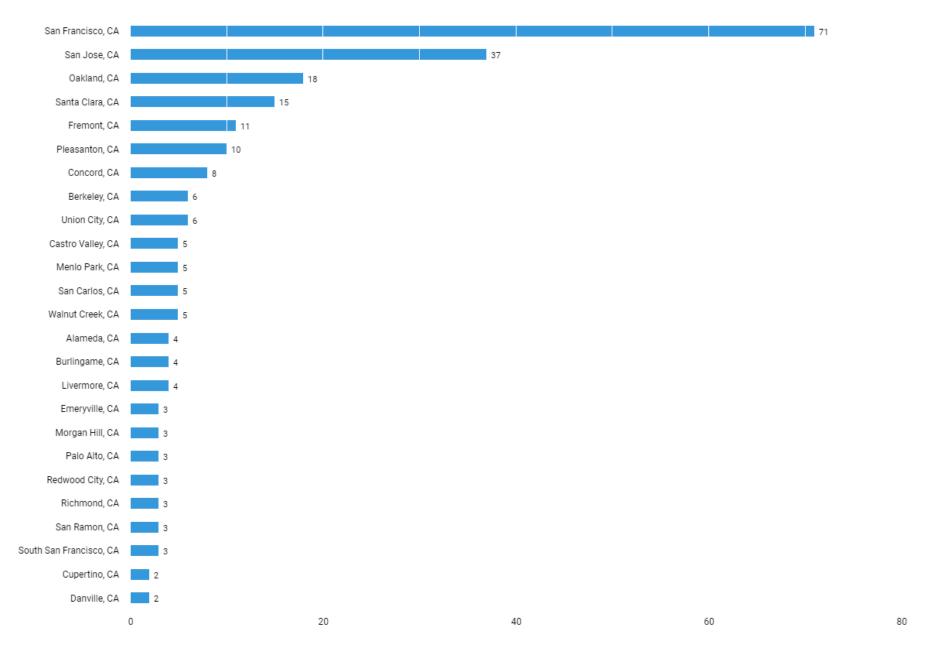

## The jobs are in the following locations

There are (261 job postings) between (Jun. 21, 2021 - Jun. 20, 2022 (Data not available after Jun. 19, 2022)) in your area for the selected criteria.

There are (261 job postings) between (Jun. 21, 2021 - Jun. 20, 2022 (Data not available after Jun. 19, 2022)) in your area for the selected criteria.