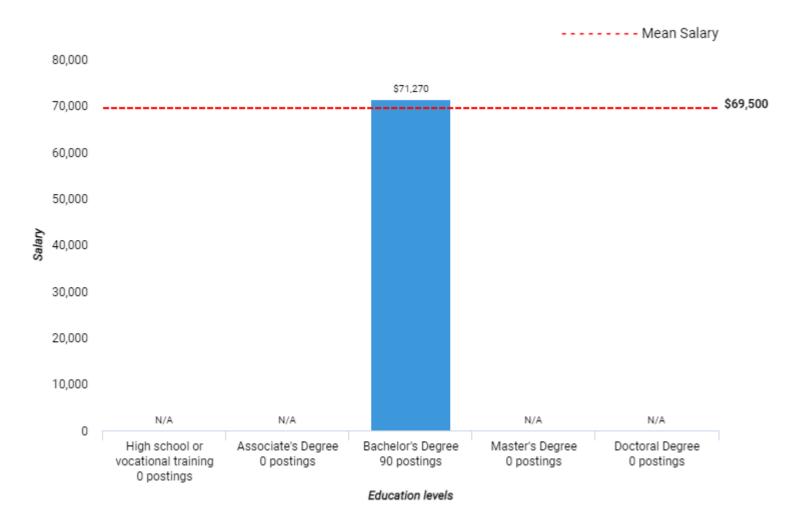

#### The salaries of these jobs are distributed across the following education attainment levels

There are (261 job postings) between (Jun. 21, 2021 - Jun. 20, 2022 (Data not available after Jun. 19, 2022)) in your area for the selected criteria.