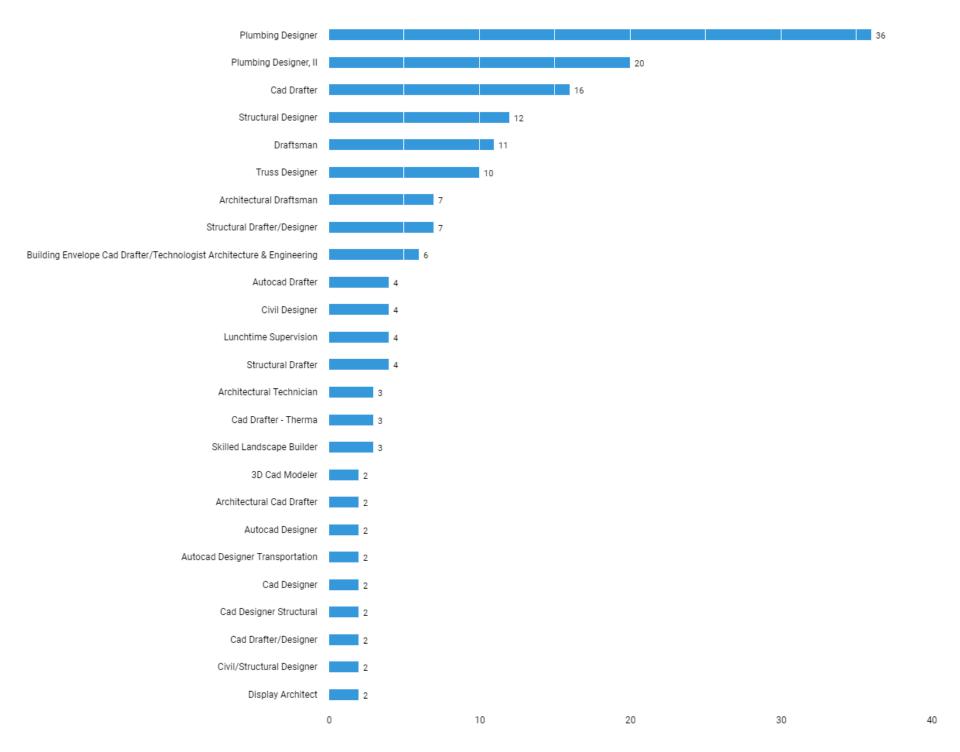

sted (specified) ) )

#### What does demand for this occupation look like?

## The jobs are in the following locations



There are (261 job postings) between (Jun. 21, 2021 - Jun. 20, 2022 (Data not available after Jun. 19, 2022)) in your area for the selected criteria.

#### **Active Selections**

Last 365 days AND ( County : San Mateo, CA OR County : San Francisco, CA OR County : Santa Clara, CA OR County : Contra Costa, CA OR County : Alameda, CA ) AND ( BGTOCC : Civil / Architectural Designer / Drafter ) AND ( Education : Both sub-baccalaureate and bachelor's-level credentials (inferred) ) OR ( Education : High school or vocational training (specified) OR Education : Associate's degree (specified) OR Education : Not listed (specified) ) )

#### The following job titles are in demand



Unspecified postings: 0

#### What are salary indicators for this occupation?

#### The salaries of these jobs are distributed across the following categories

Mean real-time salary = \$68K Median real-time salary = \$67K



There are (261 job postings) between (Jun. 21, 2021 - Jun. 20, 2022 (Data not available after Jun. 19, 2022)) in your area for the selected criteria.

#### **Active Selections**

Last 365 days AND ( County : San Mateo, CA OR County : San Francisco, CA OR County : Santa Clara, CA OR County : Contra Costa, CA OR County : Alameda, CA ) AND ( BGTOCC : Civil / Architectural Designer / Drafter ) AND ( Education : Both sub-baccalaureate and bachelor's-level credentials (inferred) ) OR ( Education : High school or vocational training (specified) OR Education : Associate's de