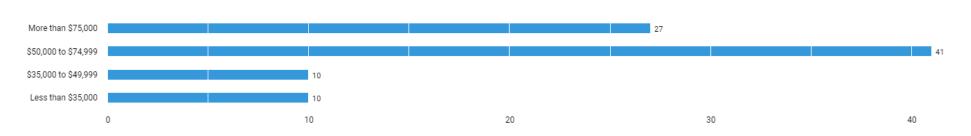

#### The salaries of these jobs are distributed across the following categories

Mean real-time salary = \$68K Median real-time salary = \$67K

There are (261 job postings) between (Jun. 21, 2021 - Jun. 20, 2022 (Data not available after Jun. 19, 2022)) in your area for the selected criteria.