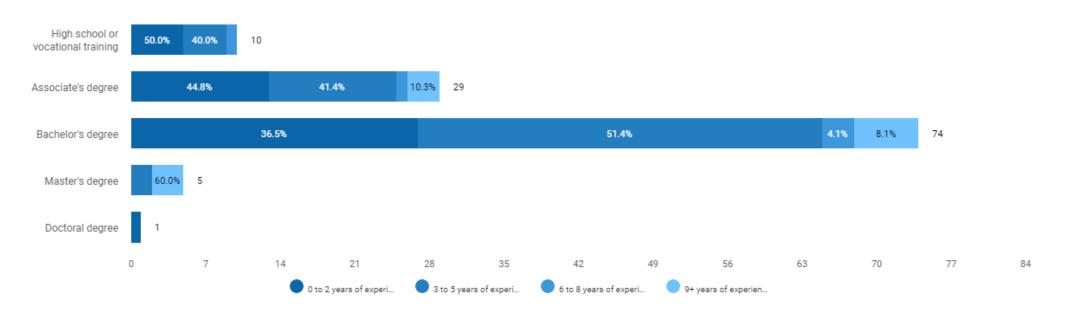

#### What credentials are needed for the job?

#### The following levels of education and levels of experience are requested