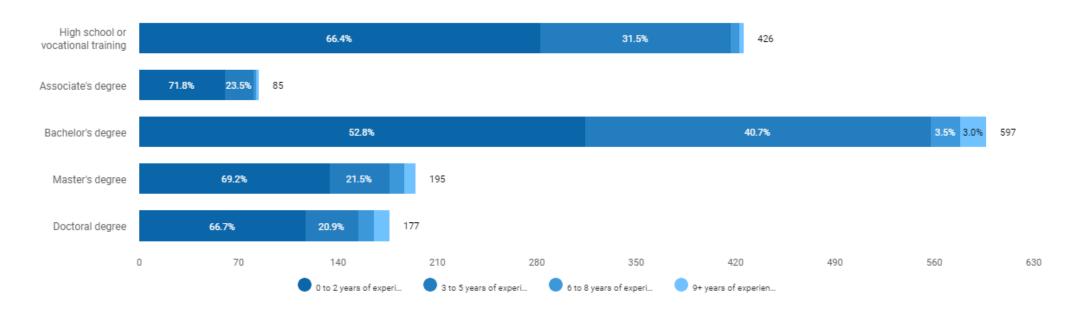

ed postings.

## Surveillance Law Enforcement or Criminal Justice Experience Public Health and Safety Vaccination Criminal Justice Prevention of Criminal Activity Scheduling Litigation Customer Service 217 Personnel Management Cardiopulmonary Resuscitation (CPR) Rehabilitation Appointment Setting Staff Management Budgeting Journalism Presentation of Evidence Investigative Journalism Law Enforcement Data Entry Case Management Security Operations Calculation 68 400

#### The following skill clusters are most requested

Jun. 21, 2021 - Jun. 20, 2022 (Data not available after Jun. 19, 2022) There are 2,191 postings available with the current filters applied. There are 703 unspecified or unclassified postings.



800

## The following levels of education and levels of experience are requested