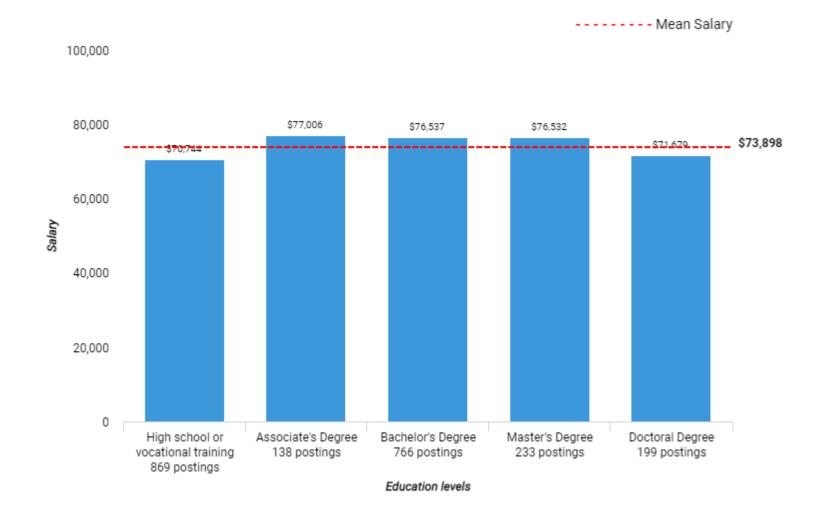

#### The salaries of these jobs are distributed across the following education attainment levels

There are (2,191 job postings) between (Jun. 21, 2021 - Jun. 20, 2022 (Data not available after Jun. 19, 2022)) in your area for the selected criteria.

## The following levels of education and levels of experience are requested