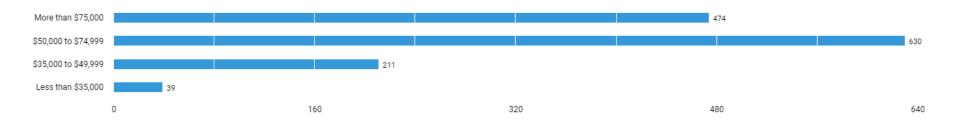

#### What are salary indicators for this occupation?

#### The salaries of these jobs are distributed across the following categories

Mean real-time salary = \$74K Median real-time salary = \$66K

Unspecified postings: 837