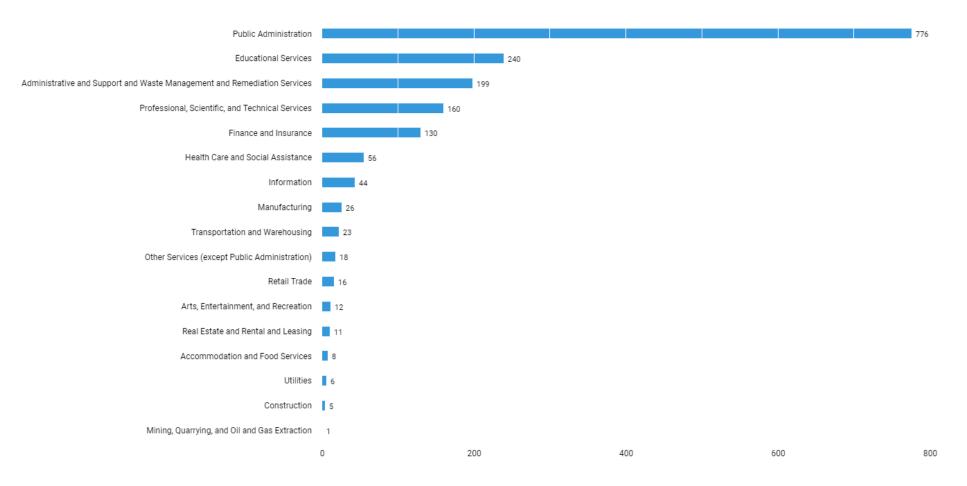

#### Who is hiring and in what industries?

#### The jobs are categorized into the following industries

There are (2,191 job postings) between (Jun. 21, 2021 - Jun. 20, 2022 (Data not available after Jun. 19, 2022)) in your area for the selected criteria.