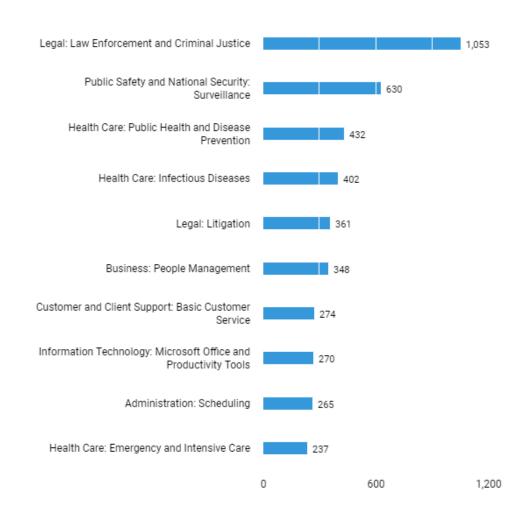

#### The following skill clusters are most requested

Jun. 21, 2021 - Jun. 20, 2022 (Data not available after Jun. 19, 2022) There are 2,191 postings available with the current filters applied. There are 703 unspecified or unclassified postings.

# The following skills are most requested (Specialized Skills)

Jun. 21, 2021 - Jun. 20, 2022 (Data not available after Jun. 19, 2022) There are 2,191 postings available with the current filters applied. There are 382 unspecified or unclassified postings.