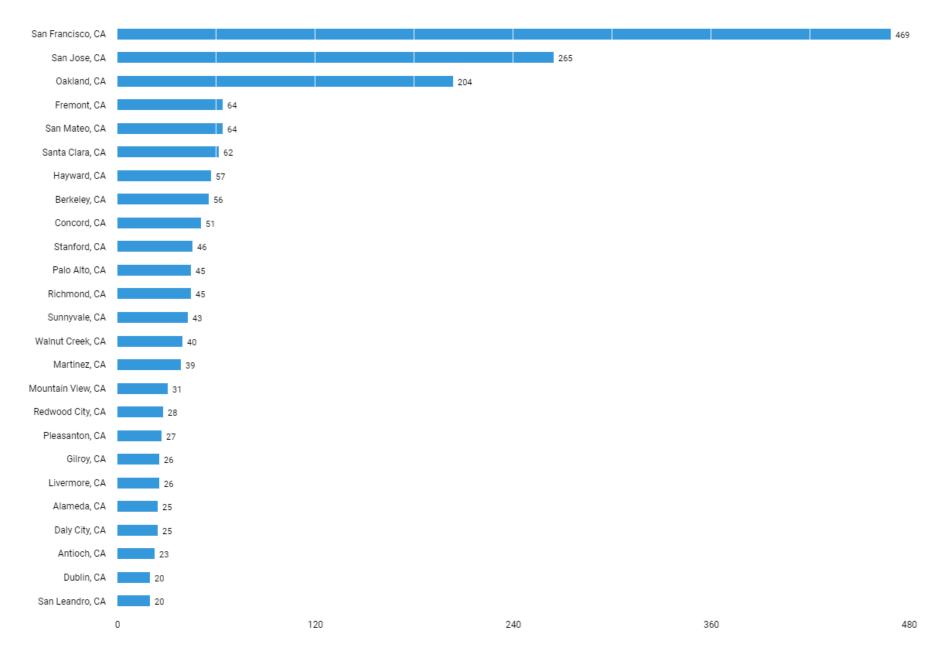

#### What does demand for this occupation look like?

#### The jobs are in the following locations

There are (2,191 job postings) between (Jun. 21, 2021 - Jun. 20, 2022 (Data not available after Jun. 19, 2022)) in your area for the selected criteria.

There are (2,191 job postings) between (Jun. 21, 2021 - Jun. 20, 2022 (Data not available after Jun. 19, 2022)) in your area for the selected criteria.