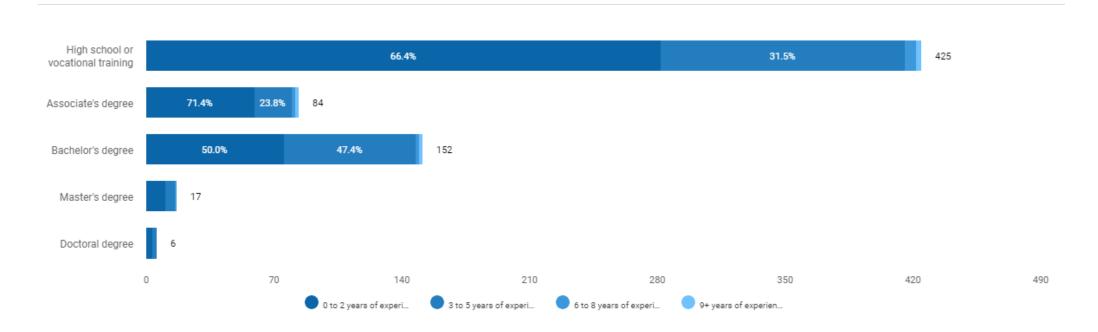

# What are the education and experience levels for these jobs?

Unspecified postings: 1,094