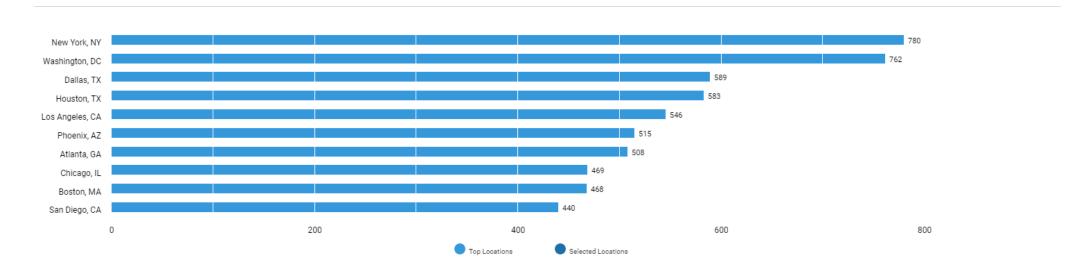

ter Jun. 19, 2022)) in your area for the selected criteria.

#### **Active Selections**

Last 365 days AND ( County : San Mateo, CA OR County : San Francisco, CA OR County : Santa Clara, CA OR County : Contra Costa, CA OR County : Alameda, CA ) AND ( BGTOCC : Police Officer OR BGTOCC : Surveillance Officer / Investigator OR BGTOCC : Immigration / Customs Inspector OR BGTOCC : Correctional Officer / Jailer OR BGTOCC : Crime Scene / Forensic Science Technician OR BGTOCC : Police Chief / Sergeant OR BGTOCC : Sheriff ) AND ( Education : Both sub-baccalaureate and bachelor's-level credentials (inferred) ) AND ( Education : High school or vocational training (specified) OR Education : Associate's degree (specified) OR Education : Not listed (specified) )

#### What are the in-demand locations?



Unspecified postings: 1,202

## What are the most common certifications for these jobs?



Unspecified postings: 684

There are (1,564 job postings) between (Jun. 21, 2021 - Jun. 20, 2022 (Data not available after Jun. 19, 2022)) in your area for the selected criteria.

### **Active Selections**

Last 365 days AND ( County : San Mateo, CA OR County : San Francisco, CA OR County : Santa Clara, CA OR County : Contra Costa, CA OR County : Alameda, CA ) AND (
BGTOCC : Police Officer OR BGTOCC : Surveillance Officer / Investigator OR BGTOCC : Immigration / Customs Inspector OR BGTOCC : Correctional Officer / Jailer OR
BGTOCC : Crime Scene / Forensic Science Technician OR BGTOCC : Police Chief / Sergeant OR BGTOCC : Sheriff ) AND ( (Education : Both sub-baccalaureate and bachelor's-level crede