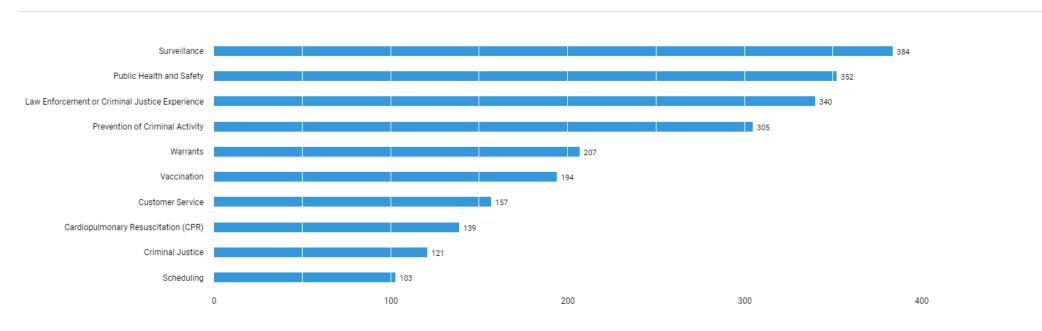

## What are the most requested skills? (Specialized Skills)

Unspecified postings: 355

There are (1,564 job postings) between (Jun. 21, 2021 - Jun. 20, 2022 (Data not available after Jun. 19, 2022)) in your area for the selected criteria.