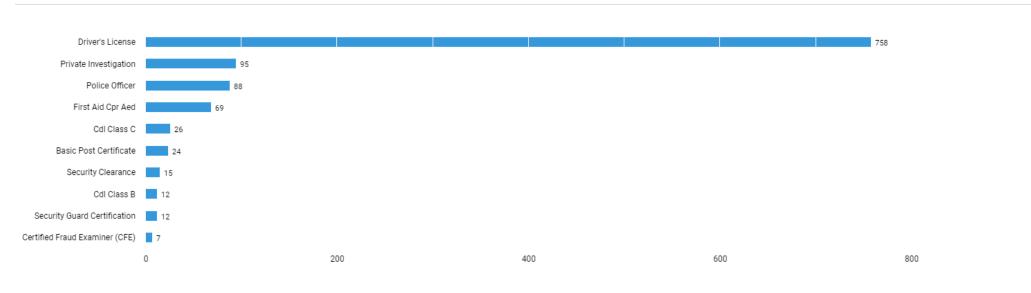

## What are the most common certifications for these jobs?

Unspecified postings: 684

There are (1,564 job postings) between (Jun. 21, 2021 - Jun. 20, 2022 (Data not available after Jun. 19, 2022)) in your area for the selected criteria.