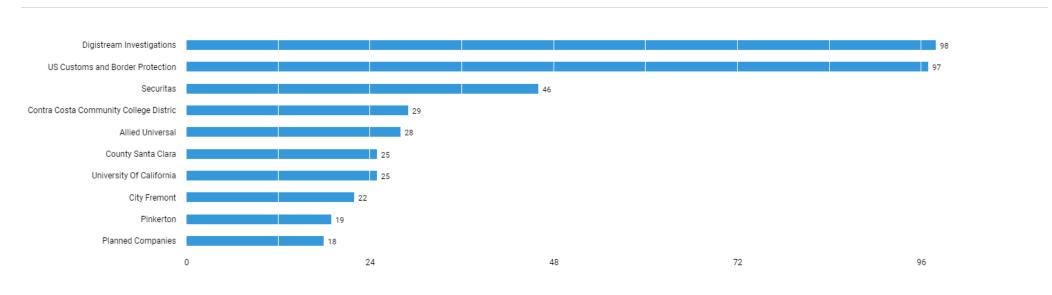

vailable after Jun. 19, 2022)) in your area for the selected criteria.

#### **Active Selections**

Last 365 days AND ( County : San Mateo, CA OR County : San Francisco, CA OR County : Santa Clara, CA OR County : Contra Costa, CA OR County : Alameda, CA ) AND ( BGTOCC : Police Officer OR BGTOCC : Surveillance Officer / Investigator OR BGTOCC : Immigration / Customs Inspector OR BGTOCC : Correctional Officer / Jailer OR BGTOCC : Crime Scene / Forensic Science Technician OR BGTOCC : Police Chief / Sergeant OR BGTOCC : Sheriff ) AND ( Education : Both sub-baccalaureate and bachelor's-level credentials (inferred) ) AND ( Education : High school or vocational training (specified) OR Education : Associate's degree (specified) OR Education : Not listed (specified) )

## Who are these employers?



Unspecified postings: 235

## What are the most requested skills? (Specialized Skills)



Unspecified postings: 355

There are (1,564 job postings) between (Jun. 21, 2021 - Jun. 20, 2022 (Data not available after Jun. 19, 2022)) in your area for the selected criteria.

#### **Active Selections**

Last 365 days AND ( County : San Mateo, CA OR County : San Francisco, CA OR County : Santa Clara, CA OR County : Contra Costa, CA OR County : Alameda, CA ) AND ( BGTOCC : Police Officer OR BGTOCC : Surveillance Officer / Investigator OR BGTOCC : Immigration / Customs Inspector OR BGTOCC : Correctional Officer / Jailer OR BGTOCC : Crime Scene / Forensic Science Technician OR BGTOCC : Police Chief / Sergeant OR BGTOCC : Sheriff ) AND ( Education : Both sub-baccalaureate and bachelor's-level creden