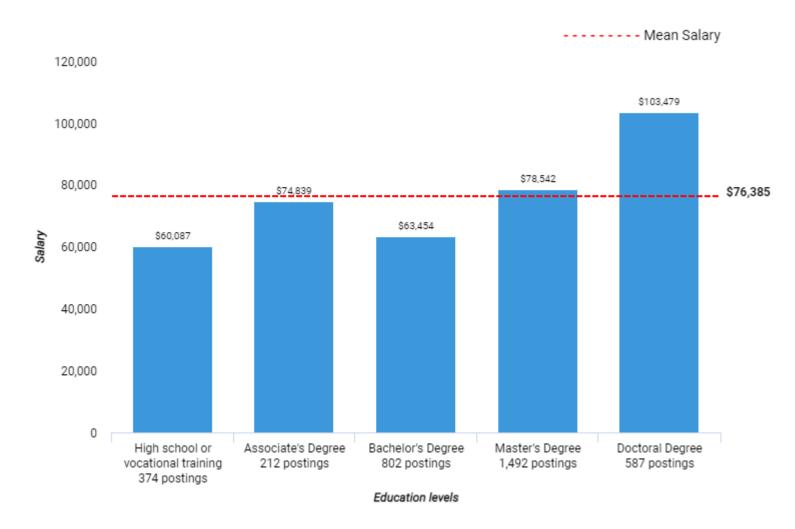

## The salaries of these jobs are distributed across the following education attainment levels

Unspecified postings: 1,134

There are (3,184 job postings) between (Jun. 21, 2021 - Jun. 20, 2022 (Data not available after Jun. 19, 2022)) in your area for the selected criteria.