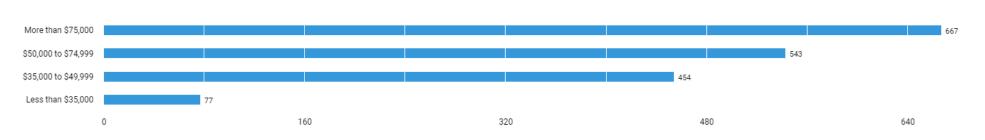

#### The salaries of these jobs are distributed across the following categories

Mean real-time salary = \$75K Median real-time salary = \$65K

Unspecified postings: 1,443

There are (3,184 job postings) between (Jun. 21, 2021 - Jun. 20, 2022 (Data not available after Jun. 19, 2022)) in your area for the selected criteria.