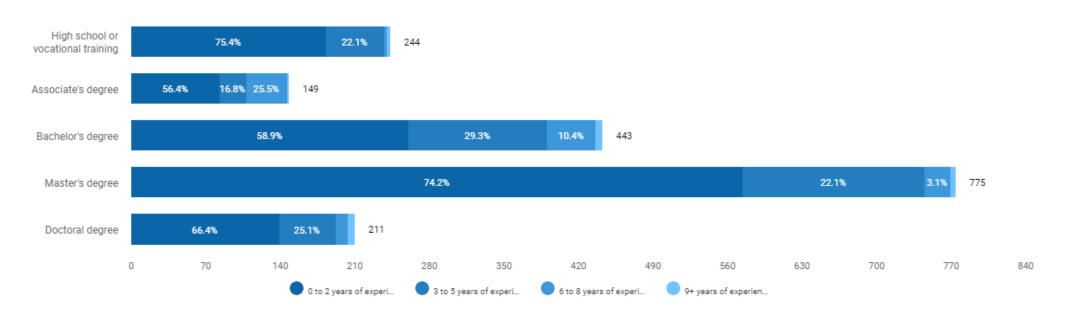

#### **Active Selections**

Last 365 days AND ( County : San Mateo, CA OR County : San Francisco, CA OR County : Santa Clara, CA OR County : Contra Costa, CA OR County : Alameda, CA ) AND ( BGTOCC : Mental Health / Behavioral Counselor ) AND ( Education : Both sub-baccalaureate and bachelor's-level credentials (inferred) ) OR ( Education : High school or vocational training (specified) OR Education : Associate's degree (specified) OR Education : Not listed (specified) ) )

## The following levels of education and levels of experience are requested

Unspecified postings: 1,979