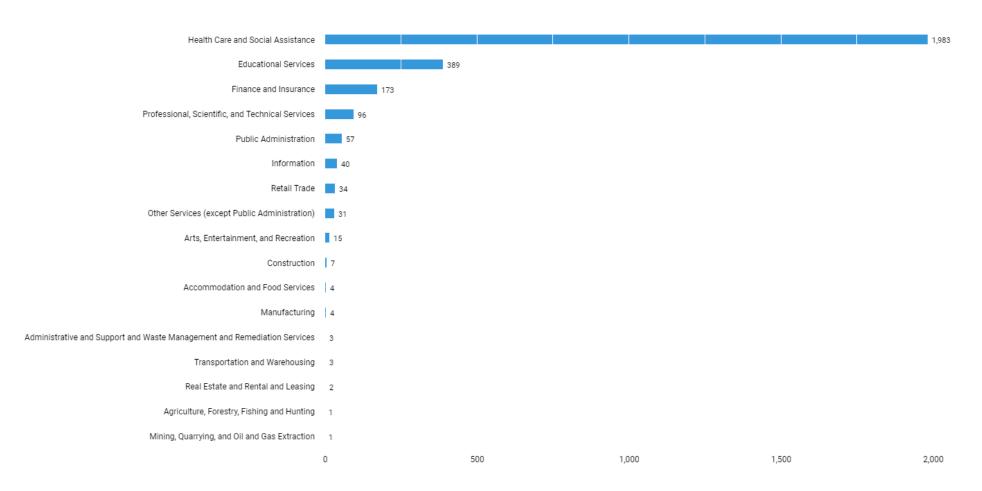

#### Who is hiring and in what industries?

## The jobs are categorized into the following industries

Unspecified postings: 341

There are (3,184 job postings) between (Jun. 21, 2021 - Jun. 20, 2022 (Data not available after Jun. 19, 2022)) in your area for the selected criteria.

#### **Active Selections**

Last 365 days AND ( County : San Mateo, CA OR County : San Francisco, CA OR County : Santa Clara, CA OR County : Contra Costa, CA OR County : Alameda, CA ) AND ( BGTOCC : Mental Health / Behavioral Counselor ) AND ( Education : Both sub-baccalaureate and bachelor's-level credentials (inferred) ) OR ( Education : High school or vocational training (specified) OR Education : Associate's degree (specified) OR Education : Not listed (specified) )