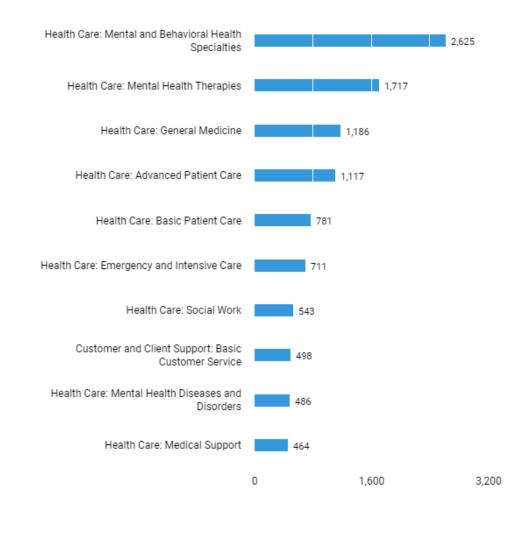

#### The following skill clusters are most requested

Jun. 21, 2021 - Jun. 20, 2022 (Data not available after Jun. 19, 2022) There are 3,184 postings available with the current filters applied. There are 479 unspecified or unclassified postings.

Unspecified postings: 291

Unspecified postings: 479

3,200

There are (3,184 job postings) between (Jun. 21, 2021 - Jun. 20, 2022 (Data not available after Jun. 19, 2022)) in your area for the selected criteria.