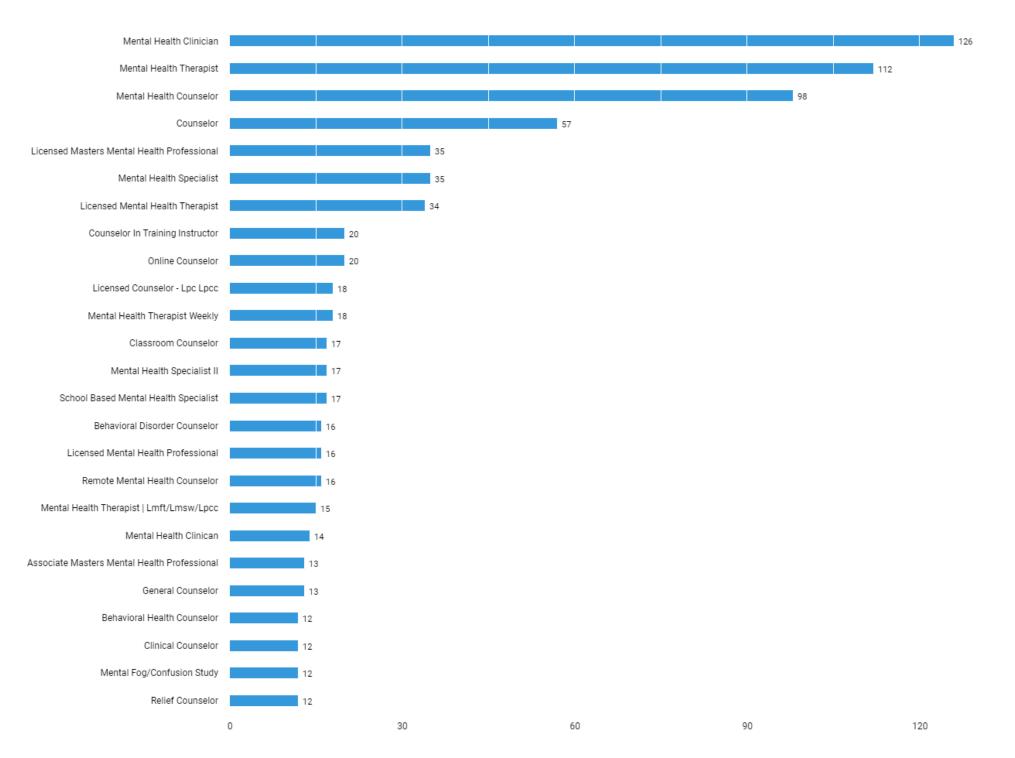

### What does demand for this occupation look like?

## The jobs are in the following locations



Unspecified postings: 0

There are (3,184 job postings) between (Jun. 21, 2021 - Jun. 20, 2022 (Data not available after Jun. 19, 2022)) in your area for the selected criteria.

#### **Active Selections**

Last 365 days AND ( County : San Mateo, CA OR County : San Francisco, CA OR County : Santa Clara, CA OR County : Contra Costa, CA OR County : Alameda, CA ) AND ( BGTOCC : Mental Health / Behavioral Counselor ) AND ( Education : Both sub-baccalaureate and bachelor's-level credentials (inferred) ) OR ( Education : High school or vocational training (specified) OR Education : Associate's degree (specified) OR Education : Not listed (specified) ) )

#### The following job titles are in demand



Unspecified postings: 0

#### What are salary indicators for this occupation?

#### The salaries of these jobs are distributed across the following categories

Mean real-time salary = \$75K Median real-time salary = \$65K



Unspecified postings: 1,443

There are (3,184 job postings) between (Jun. 21, 2021 - Jun. 20, 2022 (Data not available after Jun. 19, 2022)) in your area for the selected criteria.

#### **Active Selections**

Last 365 days AND ( County : San Mateo, CA OR County : San Francisco, CA OR County : Santa Clara, CA OR County : Contra Costa, CA OR County : Alameda, CA ) AND ( BGTOCC : Mental Health / Behavioral Counselor ) AND ( Education : Both sub-baccalaureate and bachelor's-level credentials (inferred) ) OR ( Education : High school or vocational training (specified) OR