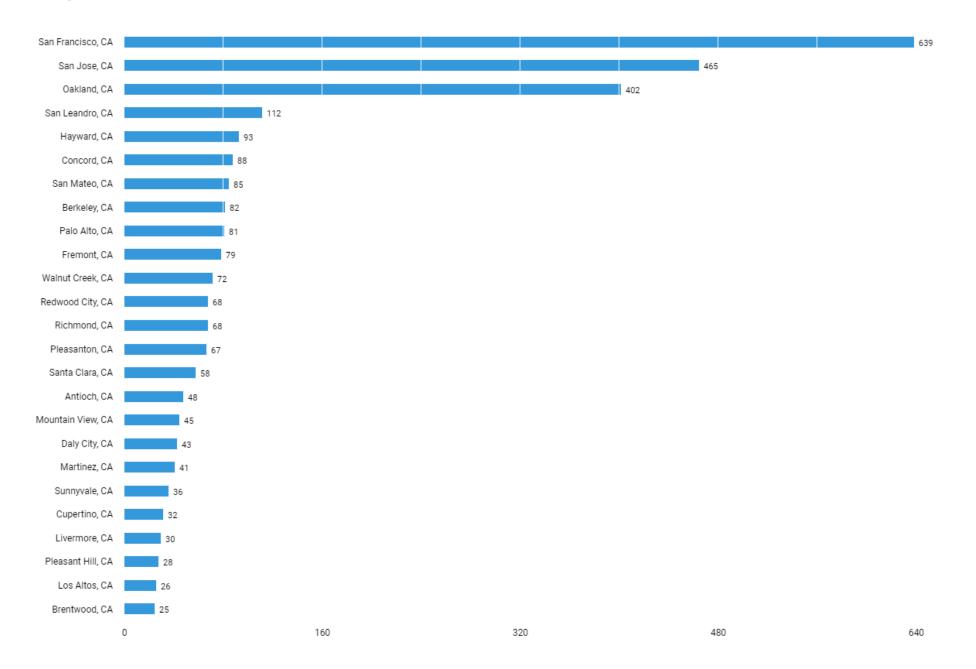

## The jobs are in the following locations

Unspecified postings: 0

There are (3,184 job postings) between (Jun. 21, 2021 - Jun. 20, 2022 (Data not available after Jun. 19, 2022)) in your area for the selected criteria.