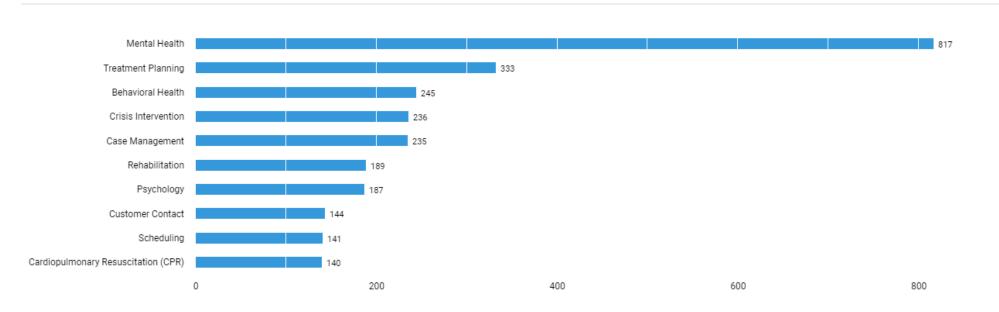

# What are the most requested skills? (Specialized Skills)

There are (1,298 job postings) between (Jun. 21, 2021 - Jun. 20, 2022 (Data not available after Jun. 19, 2022)) in your area for the selected criteria.

#### **Active Selections**

Last 365 days AND ( County : San Mateo, CA OR County : San Francisco, CA OR County : Santa Clara, CA OR County : Contra Costa, CA OR County : Alameda, CA ) AND ( BGTOCC : Mental Health / Behavioral Counselor ) AND ( Education : Both sub-baccalaureate and bachelor's-level credentials (inferred) ) AND ( Education : High school or vocational training (specified) OR Education : Associate's degree (specified) OR Education : Not listed (specified) )