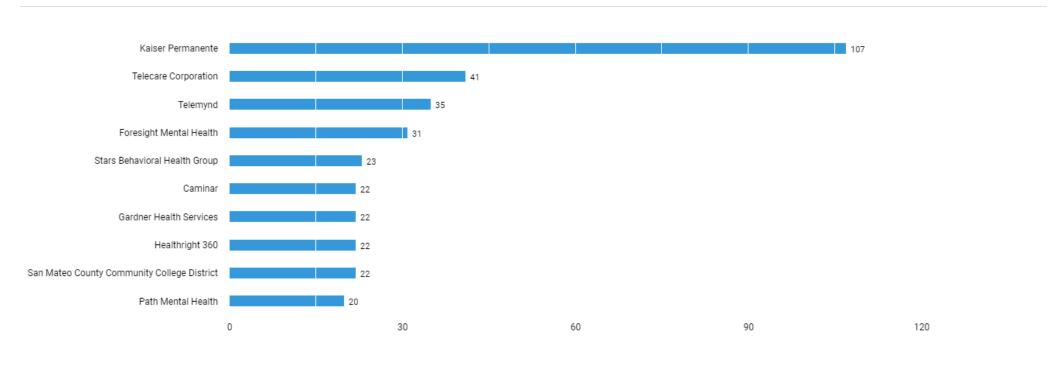

There are (1,298 job postings) between (Jun. 21, 2021 - Jun. 20, 2022 (Data not available after Jun. 19, 2022)) in your area for the selected criteria.

#### **Active Selections**

Last 365 days AND ( County : San Mateo, CA OR County : San Francisco, CA OR County : Santa Clara, CA OR County : Contra Costa, CA OR County : Alameda, CA ) AND ( BGTOCC : Mental Health / Behavioral Counselor ) AND ( Education : Both sub-baccalaureate and bachelor's-level credentials (inferred) ) AND ( Education : High school or vocational training (specified) OR Education : Associate's degree (specified) OR Education : Not listed (specified) )

## Who are these employers?

Unspecified postings: 181