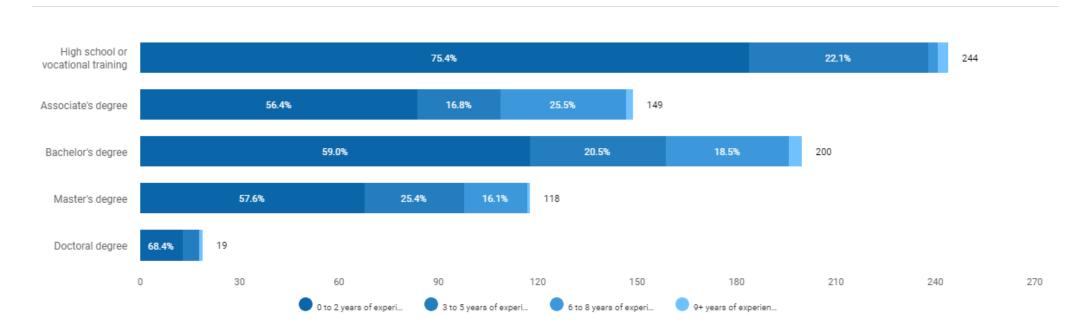

and locations?



Unspecified postings: 679

# What are the most common certifications for these jobs?



There are (1,298 job postings) between (Jun. 21, 2021 - Jun. 20, 2022 (Data not available after Jun. 19, 2022)) in your area for the selected criteria.

#### **Active Selections**

Last 365 days AND ( County : San Mateo, CA OR County : San Francisco, CA OR County : Santa Clara, CA OR County : Contra Costa, CA OR County : Alameda, CA ) AND ( BGTOCC : Mental Health / Behavioral Counselor ) AND ( Education : Both sub-baccalaureate and bachelor's-level credentials (inferred) ) AND ( Education : High school or vocational training (specified) OR Education : Associate's degree (specified) OR Education : Not listed (specified) )

# What are the education and experience levels for these jobs?