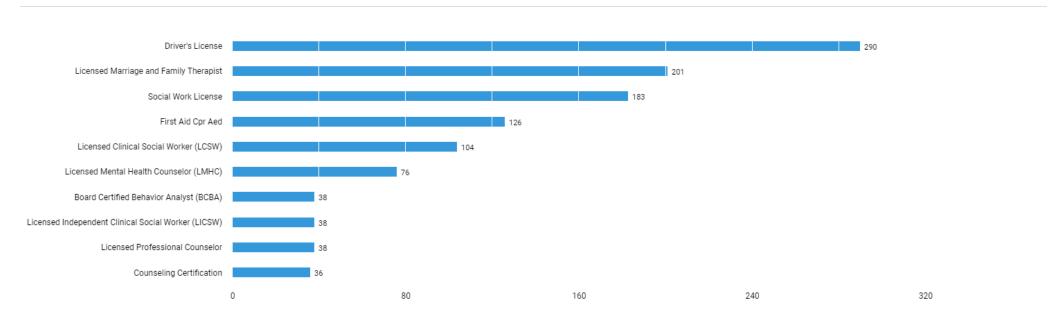

# What are the most common certifications for these jobs?

There are (1,298 job postings) between (Jun. 21, 2021 - Jun. 20, 2022 (Data not available after Jun. 19, 2022)) in your area for the selected criteria.

#### **Active Selections**

Last 365 days AND ( County : San Mateo, CA OR County : San Francisco, CA OR County : Santa Clara, CA OR County : Contra Costa, CA OR County : Alameda, CA ) AND ( BGTOCC : Mental Health / Behavioral Counselor ) AND ( Education : Both sub-baccalaureate and bachelor's-level credentials (inferred) ) AND ( Education : High school or vocational training (specified) OR Education : Associate's degree (specified) OR Education : Not listed (specified) )