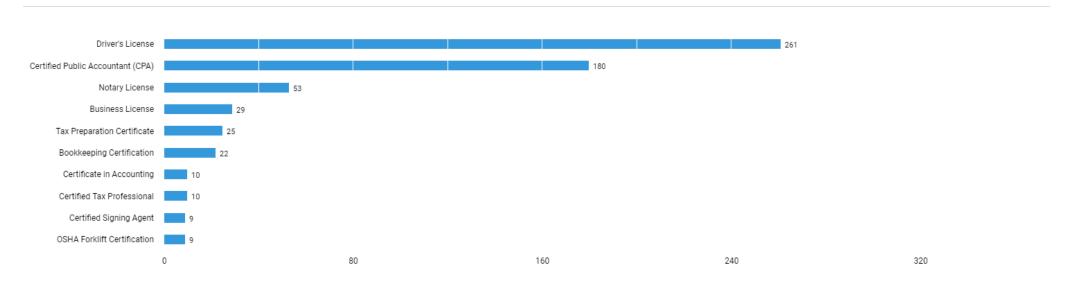

# What are the most common certifications for these jobs?

Unspecified postings: 6,077

There are (6,728 job postings) between (Jun. 21, 2021 - Jun. 20, 2022 (Data not available after Jun. 19, 2022)) in your area for the selected criteria.