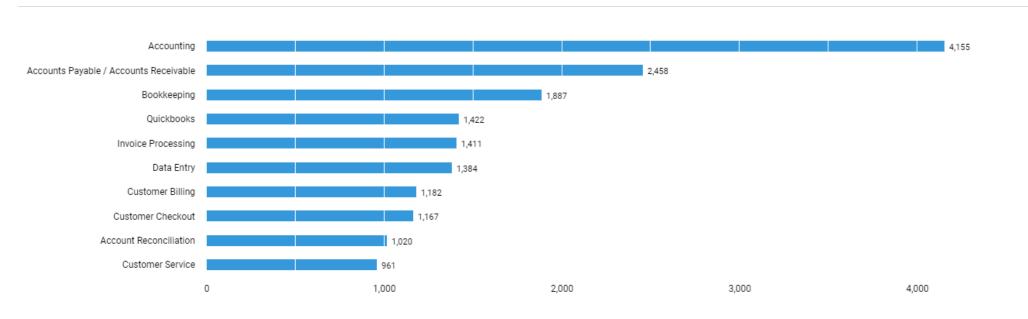

# What are the most requested skills? (Specialized Skills)

Unspecified postings: 614

There are (6,728 job postings) between (Jun. 21, 2021 - Jun. 20, 2022 (Data not available after Jun. 19, 2022)) in your area for the selected criteria.