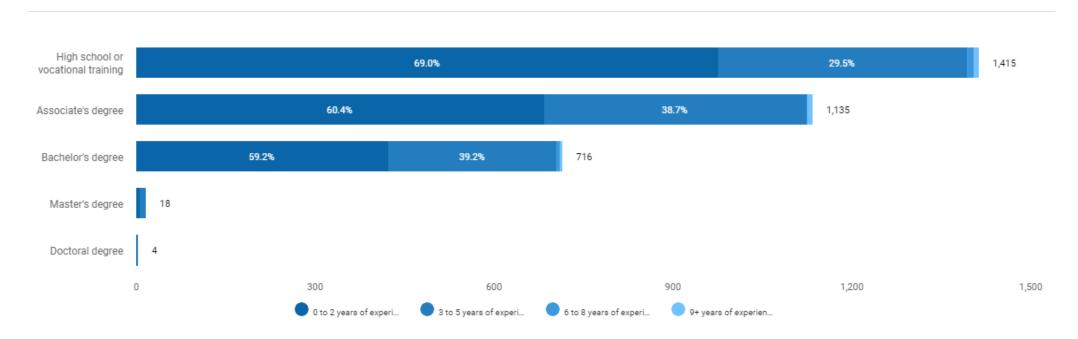

#### **Active Selections**

Last 365 days AND ( County : San Mateo, CA OR County : San Francisco, CA OR County : Santa Clara, CA OR County : Contra Costa, CA OR County : Alameda, CA ) AND ( BGTOCC : Bookkeeper / Accounting Clerk OR BGTOCC : Tax Preparer ) AND ( Education : Both sub-baccalaureate and bachelor's-level credentials (inferred) ) AND ( Education : High school or vocational training (specified) OR Education : Associate's degree (specified) OR Education : Not listed (specified) )

# What are the education and experience levels for these jobs?

Unspecified postings: 4,456