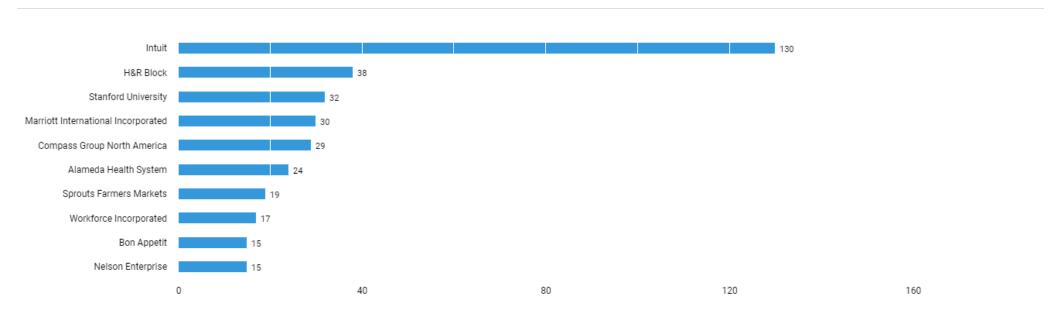

Low (307)                 | Similar (15<br>days) | \$61,621                | Low (0.8)         |

Unspecified postings: 0

There are (6,728 job postings) between (Jun. 21, 2021 - Jun. 20, 2022 (Data not available after Jun. 19, 2022)) in your area for the selected criteria.

#### **Active Selections**

Last 365 days AND ( County : San Mateo, CA OR County : San Francisco, CA OR County : Santa Clara, CA OR County : Contra Costa, CA OR County : Alameda, CA ) AND ( BGTOCC : Bookkeeper / Accounting Clerk OR BGTOCC : Tax Preparer ) AND ( Education : Both sub-baccalaureate and bachelor's-level credentials (inferred) ) AND ( Education : High school or vocational training (specified) OR Education : Associate's degree (specified) OR Education : Not listed (specified) )

# Who are these employers?



Unspecified postings: 2,886

# What are the most requested skills? (Specialized Skills)



Unspecified postings: 614

There are (6,728 job postings) between (Jun. 21, 2021 - Jun. 20, 2022 (Data not available after Jun. 19, 2022)) in your area for the selected criteria.

#### **Active Selections**

Last 365 days AND ( County : San Mateo, CA OR County : San Francisco, CA OR County : Santa Clara, CA OR County : Contra Costa, CA OR County : Alameda, CA ) AND ( BGTOCC : Bookkeeper / Accounting Clerk OR BGTOCC : Tax Preparer ) AND ( Education : Both sub-baccalaureate and bachelor's-level credentials (inferred) ) AND ( Education : High school or vocational training (specified) OR Education : Associate's degree (specified) OR Education : Not listed (specified) )

#### What are the in-demand loca