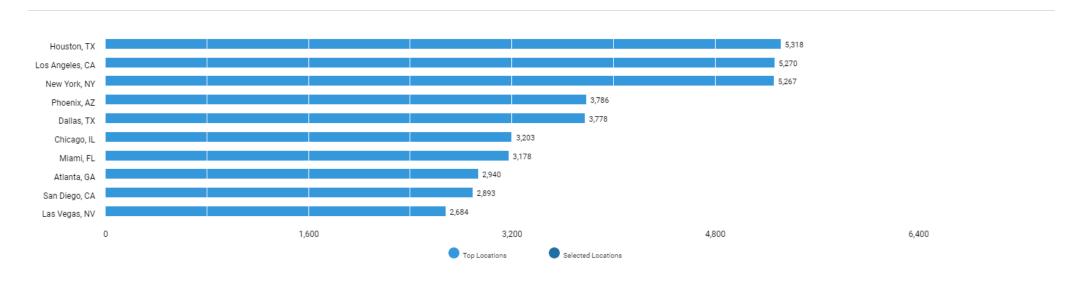

ified postings: 2,886

# What are the most requested skills? (Specialized Skills)



Unspecified postings: 614

There are (6,728 job postings) between (Jun. 21, 2021 - Jun. 20, 2022 (Data not available after Jun. 19, 2022)) in your area for the selected criteria.

#### **Active Selections**

Last 365 days AND ( County : San Mateo, CA OR County : San Francisco, CA OR County : Santa Clara, CA OR County : Contra Costa, CA OR County : Alameda, CA ) AND ( BGTOCC : Bookkeeper / Accounting Clerk OR BGTOCC : Tax Preparer ) AND ( Education : Both sub-baccalaureate and bachelor's-level credentials (inferred) ) AND ( Education : High school or vocational training (specified) OR Education : Associate's degree (specified) OR Education : Not listed (specified) )

#### What are the in-demand locations?



Unspecified postings: 6,563

# What are the most common certifications for these jobs?



Unspecified postings: 6,077

There are (6,728 job postings) between (Jun. 21, 2021 - Jun. 20, 2022 (Data not available after Jun. 19, 2022)) in your area for the selected criteria.

#### **Active Selections**

Last 365 days AND ( County : San Mateo, CA OR County : San Francisco, CA OR County : Santa Clara, CA OR County : Contra Costa, CA OR County : Alameda, CA ) AND ( BGTOCC : Bookkeeper / Accounting Clerk OR BGTOCC : Tax Preparer ) AND ( Education : Both sub-baccalaureate and bachelor's-level credentials (inferred) ) AND ( Education : High school or vocational training (specified) OR Education : Associate's degree (specified) OR Education : Not listed (specified) )

# What are the education and ex