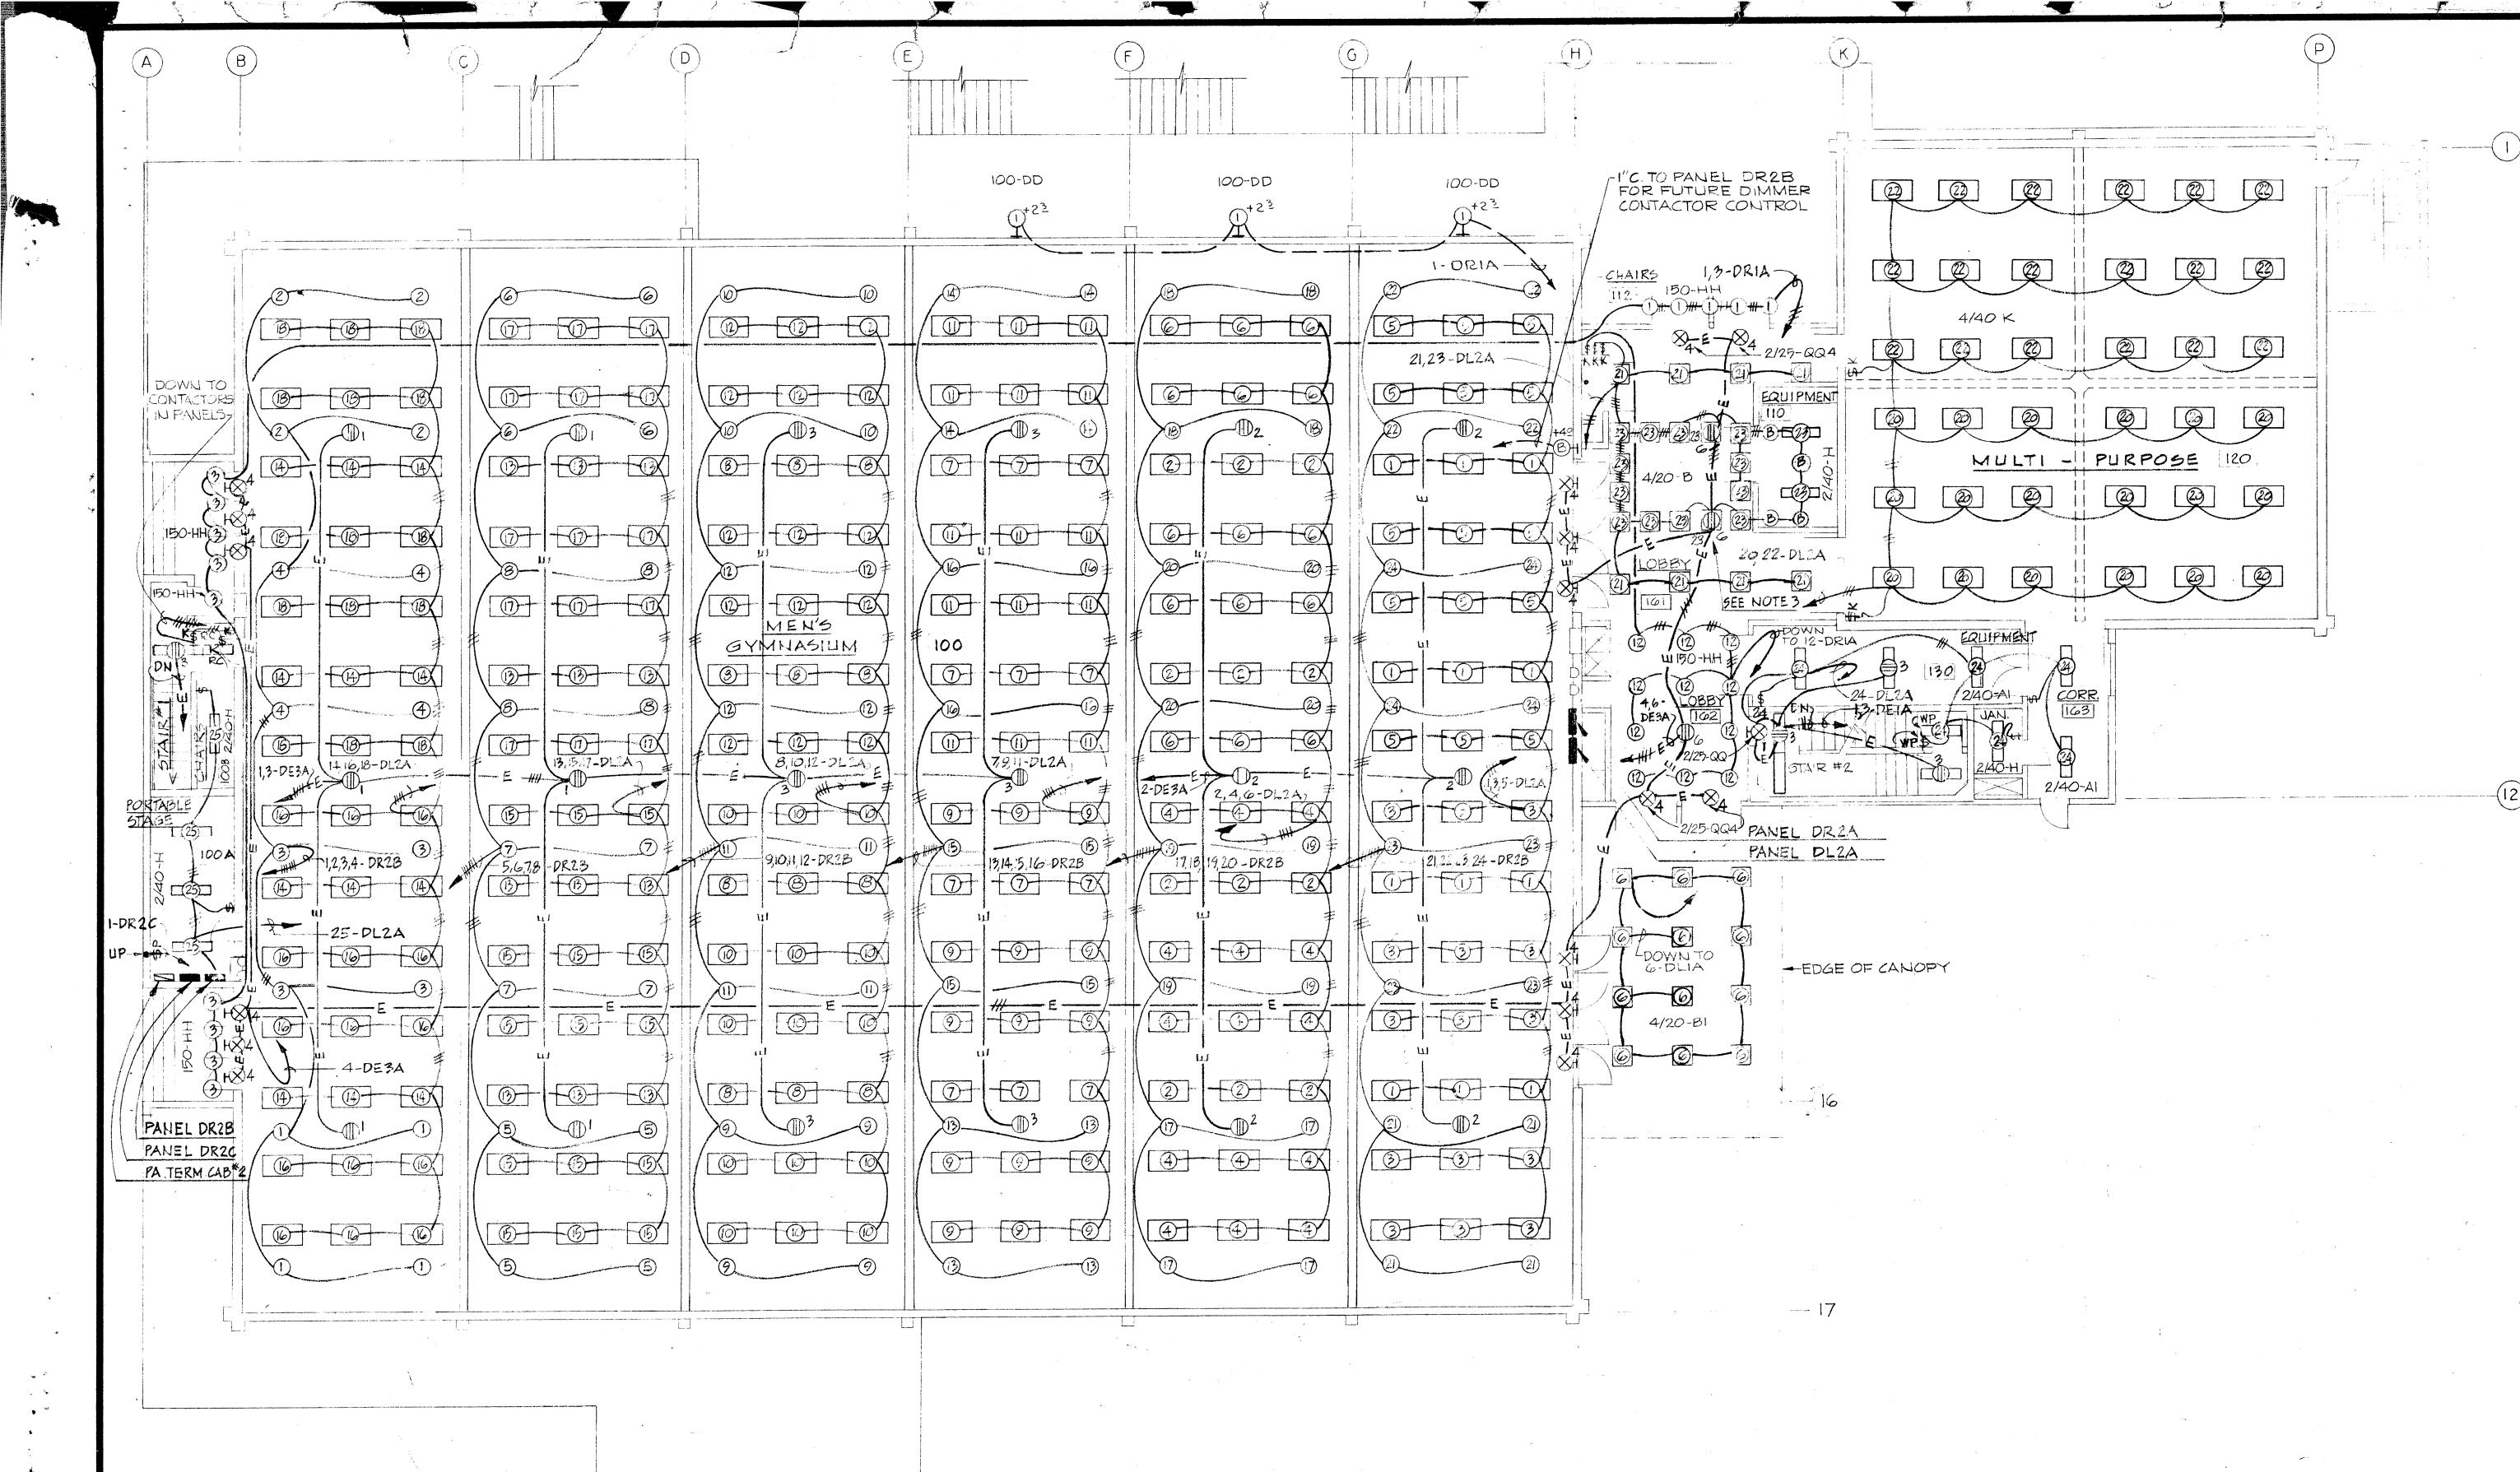

| SCHEDULE OF LIGHTING FIXTURES          |           |
|----------------------------------------|-----------|
| LOCATION                               | TYPE      |
| SYMNASIUM-ALL FLUORESCENT              | 4/40-K    |
| SYMNASIUM-ALL INCANDESCENT             | 300-FFI   |
| SYMNASIUM-INCANDESCENT ON<br>EMERGENCY | 150 - FF1 |
| STAIRS                                 | 2/40-A1   |
| EXITS                                  | 2/25-QQ3  |
| ALL OTHERS EXCEPT NOTED ON PLANS       | 4/40-A    |
|                                        |           |

LIGHTING 2 PD LEVEL FLOOR PLAN SCALE 1/8"=1'-0" 120V EMERGENCY BATTERY RACK-6KW SEE NOTE 2 CHARGER & TRANSFER SWITCH PANEL DESA DN. TO SWITCH MECH. ROOM ABOVE STAIR #1 SCALE 1/8"=1'-0"

D ASSOCIATES CONSULTANTS