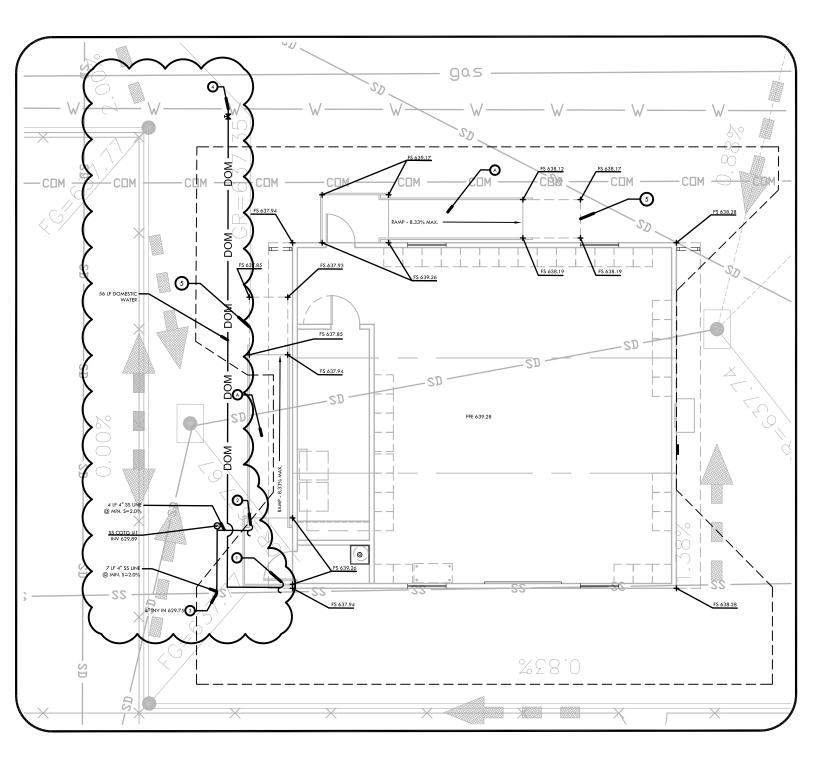

## **ITEM**

- Item #1 **Grading and Utilities Plan, Sheet L5.0.** CHANGE: Length and connection points for both the sanitary sewer and domestic water lines have been modified to match with point of connections at new modular building. Refer to Drawing Attachments #1 and AD1-P1 for additional information.
- Item #2 **Layout and Material Plan, Sheet L6.0.** CLARIFICATION: New asphalt paving shown on layout and material plan shall extend to under the building as well and not just the outer edge of the building. Refer to Drawing Attachment #2 and #3 for additional information.