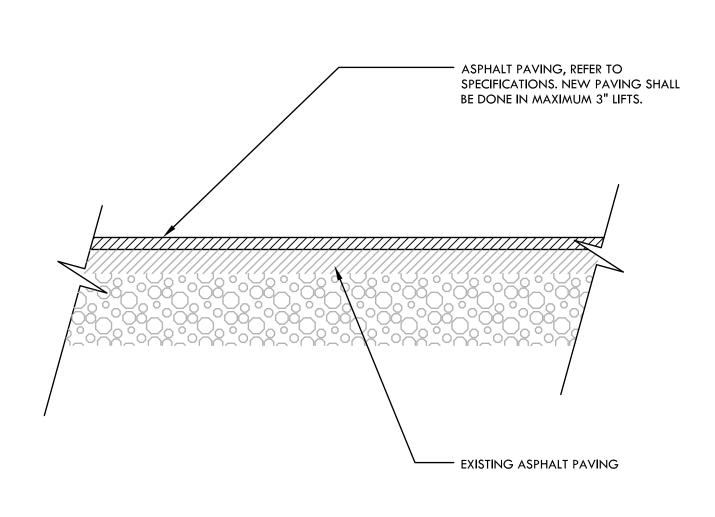

## **ITEM**

- Item #1 **Grading and Utilities Plan, Sheet L5.0.** CHANGE: Length and connection points for both the sanitary sewer and domestic water lines have been modified to match with point of connections at new modular building. Refer to Drawing Attachments #1 and AD1-P1 for additional information.
- Item #2 **Layout and Material Plan, Sheet L6.0.** CLARIFICATION: New asphalt paving shown on layout and material plan shall extend to under the building as well and not just the outer edge of the building. Refer to Drawing Attachment #2 and #3 for additional information.

# ADD# 01 - DRAWING ATTACHMENT Skyline College Athletic Team Rooms

Date: 11/03/15

SCALE: NTS

DA#1

| SHEET LEGEND |                                         |
|--------------|-----------------------------------------|
| SYM          | DESCRIPTION                             |
|              | ASPHALT PAVING, REFER TO SPECIFICATIONS |

OF CALLED

**ASPHALT PAVING** 

NTS

Skyline College Athletic Team Rooms

ADD# 01 - DRAWING ATTACHMENT

Verde Project # 1312600

Date: 11/03/15

Checked By: DC