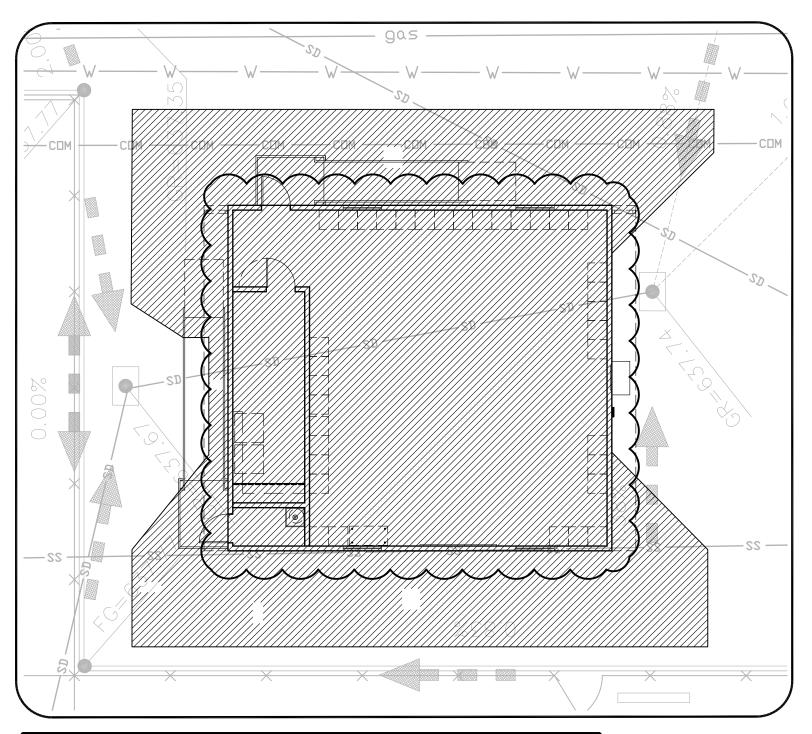

## **ITEM**

- Item #1 **Grading and Utilities Plan, Sheet L5.0.** CHANGE: Length and connection points for both the sanitary sewer and domestic water lines have been modified to match with point of connections at new modular building. Refer to Drawing Attachments #1 and AD1-P1 for additional information.
- Item #2 **Layout and Material Plan, Sheet L6.0.** CLARIFICATION: New asphalt paving shown on layout and material plan shall extend to under the building as well and not just the outer edge of the building. Refer to Drawing Attachment #2 and #3 for additional information.