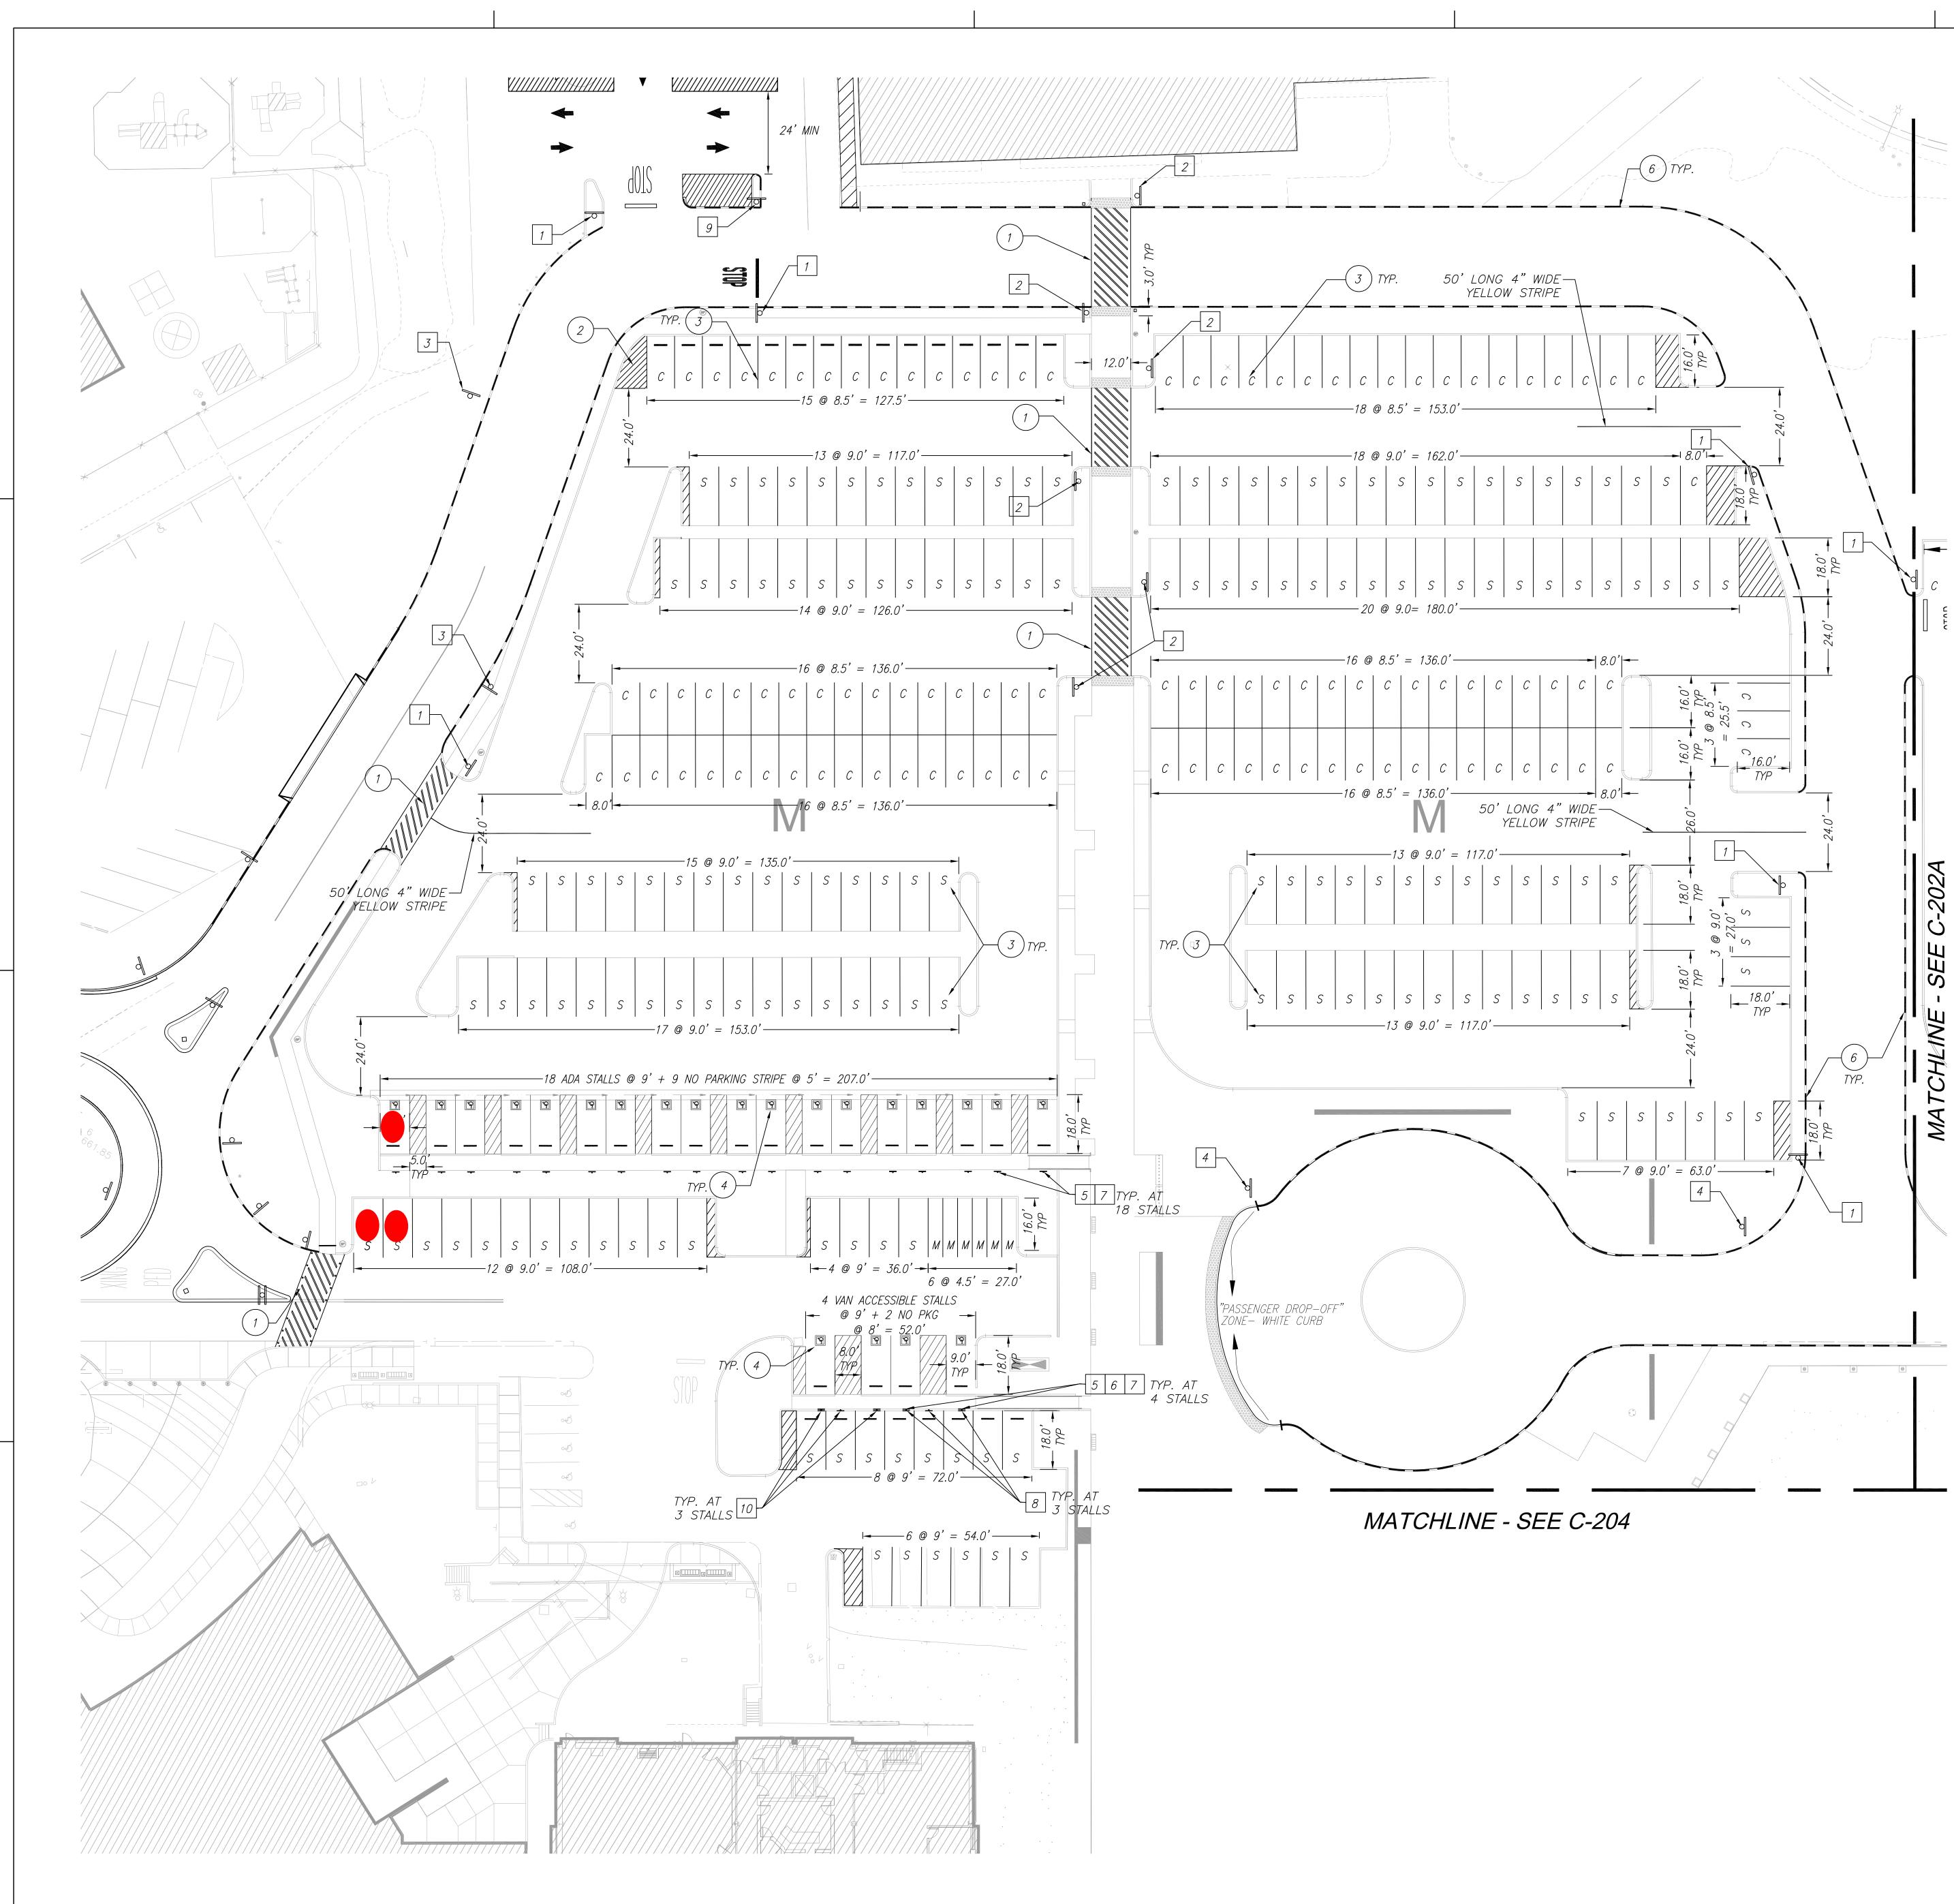

## NOTES

- 1. ALL PARKING LAYOUT ARE AS FOLLOWS:
  - S- STANDARD STALLS = 9.0' X 18' MIN. C-COMPACT STALLS = 8.5' X 16' MIN.M-MOTORCYCLE STALLS = 4.5' X 18' MIN. AISLE WIDTH = 24' MIN.

STANDARD ACCESSIBLE STALLS =  $18' \times 9'$  WITH 5' LOADING AISLES VAN ACCESSIBLE STALLS =18' X 9' WITH 8' LOADING AISLES

- 2. ALL DIMENSIONS ARE TO FACE OF CURB, UNO 3. ALL SITE FEATURE DIMENSIONING BEYOND FACE OF CURB, SEE LANDSCAPE PLANS.
- 4. SAN BRUNO FIRE DEPARTMENT FIRE TRUCK TURNING RADIUS: *32' INSIDE RADIUS AND 52' OUTSIDE RADIUS.*
- 5. VEHICLE TURNING RADII ARE AS FOLLOWS: PASSENGER CAR: RADIUS = 24' TRUCK: RADIUS = 60' WITH A WHEELBASE OF 50'BUS: RADIUS = 42'

## LEGEND & ABBREVIATIONS

| ITEM# | LEGEND | DESCRIPTION              | DETAIL            |
|-------|--------|--------------------------|-------------------|
| 1     |        | CROSSWALK STRIPING       | 7<br>C-901        |
| 2     |        | NO PARKING ZONE          | 10<br>C-901)SIM.  |
| 3     | s/c    | STANDARD/COMPACT STALL   | 9<br>C-901        |
| 4     | J.     | ACCESSIBLE STALL & SIGN  | 10<br>C-901       |
| 5     | þ      | SIGN, SEE SIGN SCHEDULE  | <u>6</u><br>C-901 |
| 6     |        | "NO PARKING"<br>RED CURB |                   |

## SIGN SCHEDULE

| ITEM# | DESCRIPTION                  | DETAIL PER*MUTCD STANDARDS                 |
|-------|------------------------------|--------------------------------------------|
| 1     | STOP                         | *R1-1                                      |
| 2     | YIELD HERE<br>TO PEDESTRIANS | *R1–5                                      |
| 3     | STOP AHEAD                   | *W3-1                                      |
| 4     | NO PARKING                   | *R26(CA) W/ "DROP–OFF<br>AND LOADING ZONE" |
| 5     | DISABLED PARKING<br>ONLY     | 10a<br>C-901                               |
| 6     | VAN ACCESSIBLE               | 10c<br>C-901                               |
| 7     | DISABLED TOW<br>AWAY         | 10b<br>C-901                               |
| 8     | LOW—EMITTING<br>VEHICLE      | 5<br>C-903                                 |
| 9     | DO NOT ENTER &<br>WRONG WAY  | *R5—1 &<br>*R5—1A                          |
| 10    | PREFERRED PARKING<br>ONLY    | 5<br>C-903                                 |

\*MANUAL ON UNIFORM CONTROL DEVICES (MUTCD), LATEST EDITION

REFERENCE

20′ 0′ 10′ 20′ 80

GRAPHIC SCALE