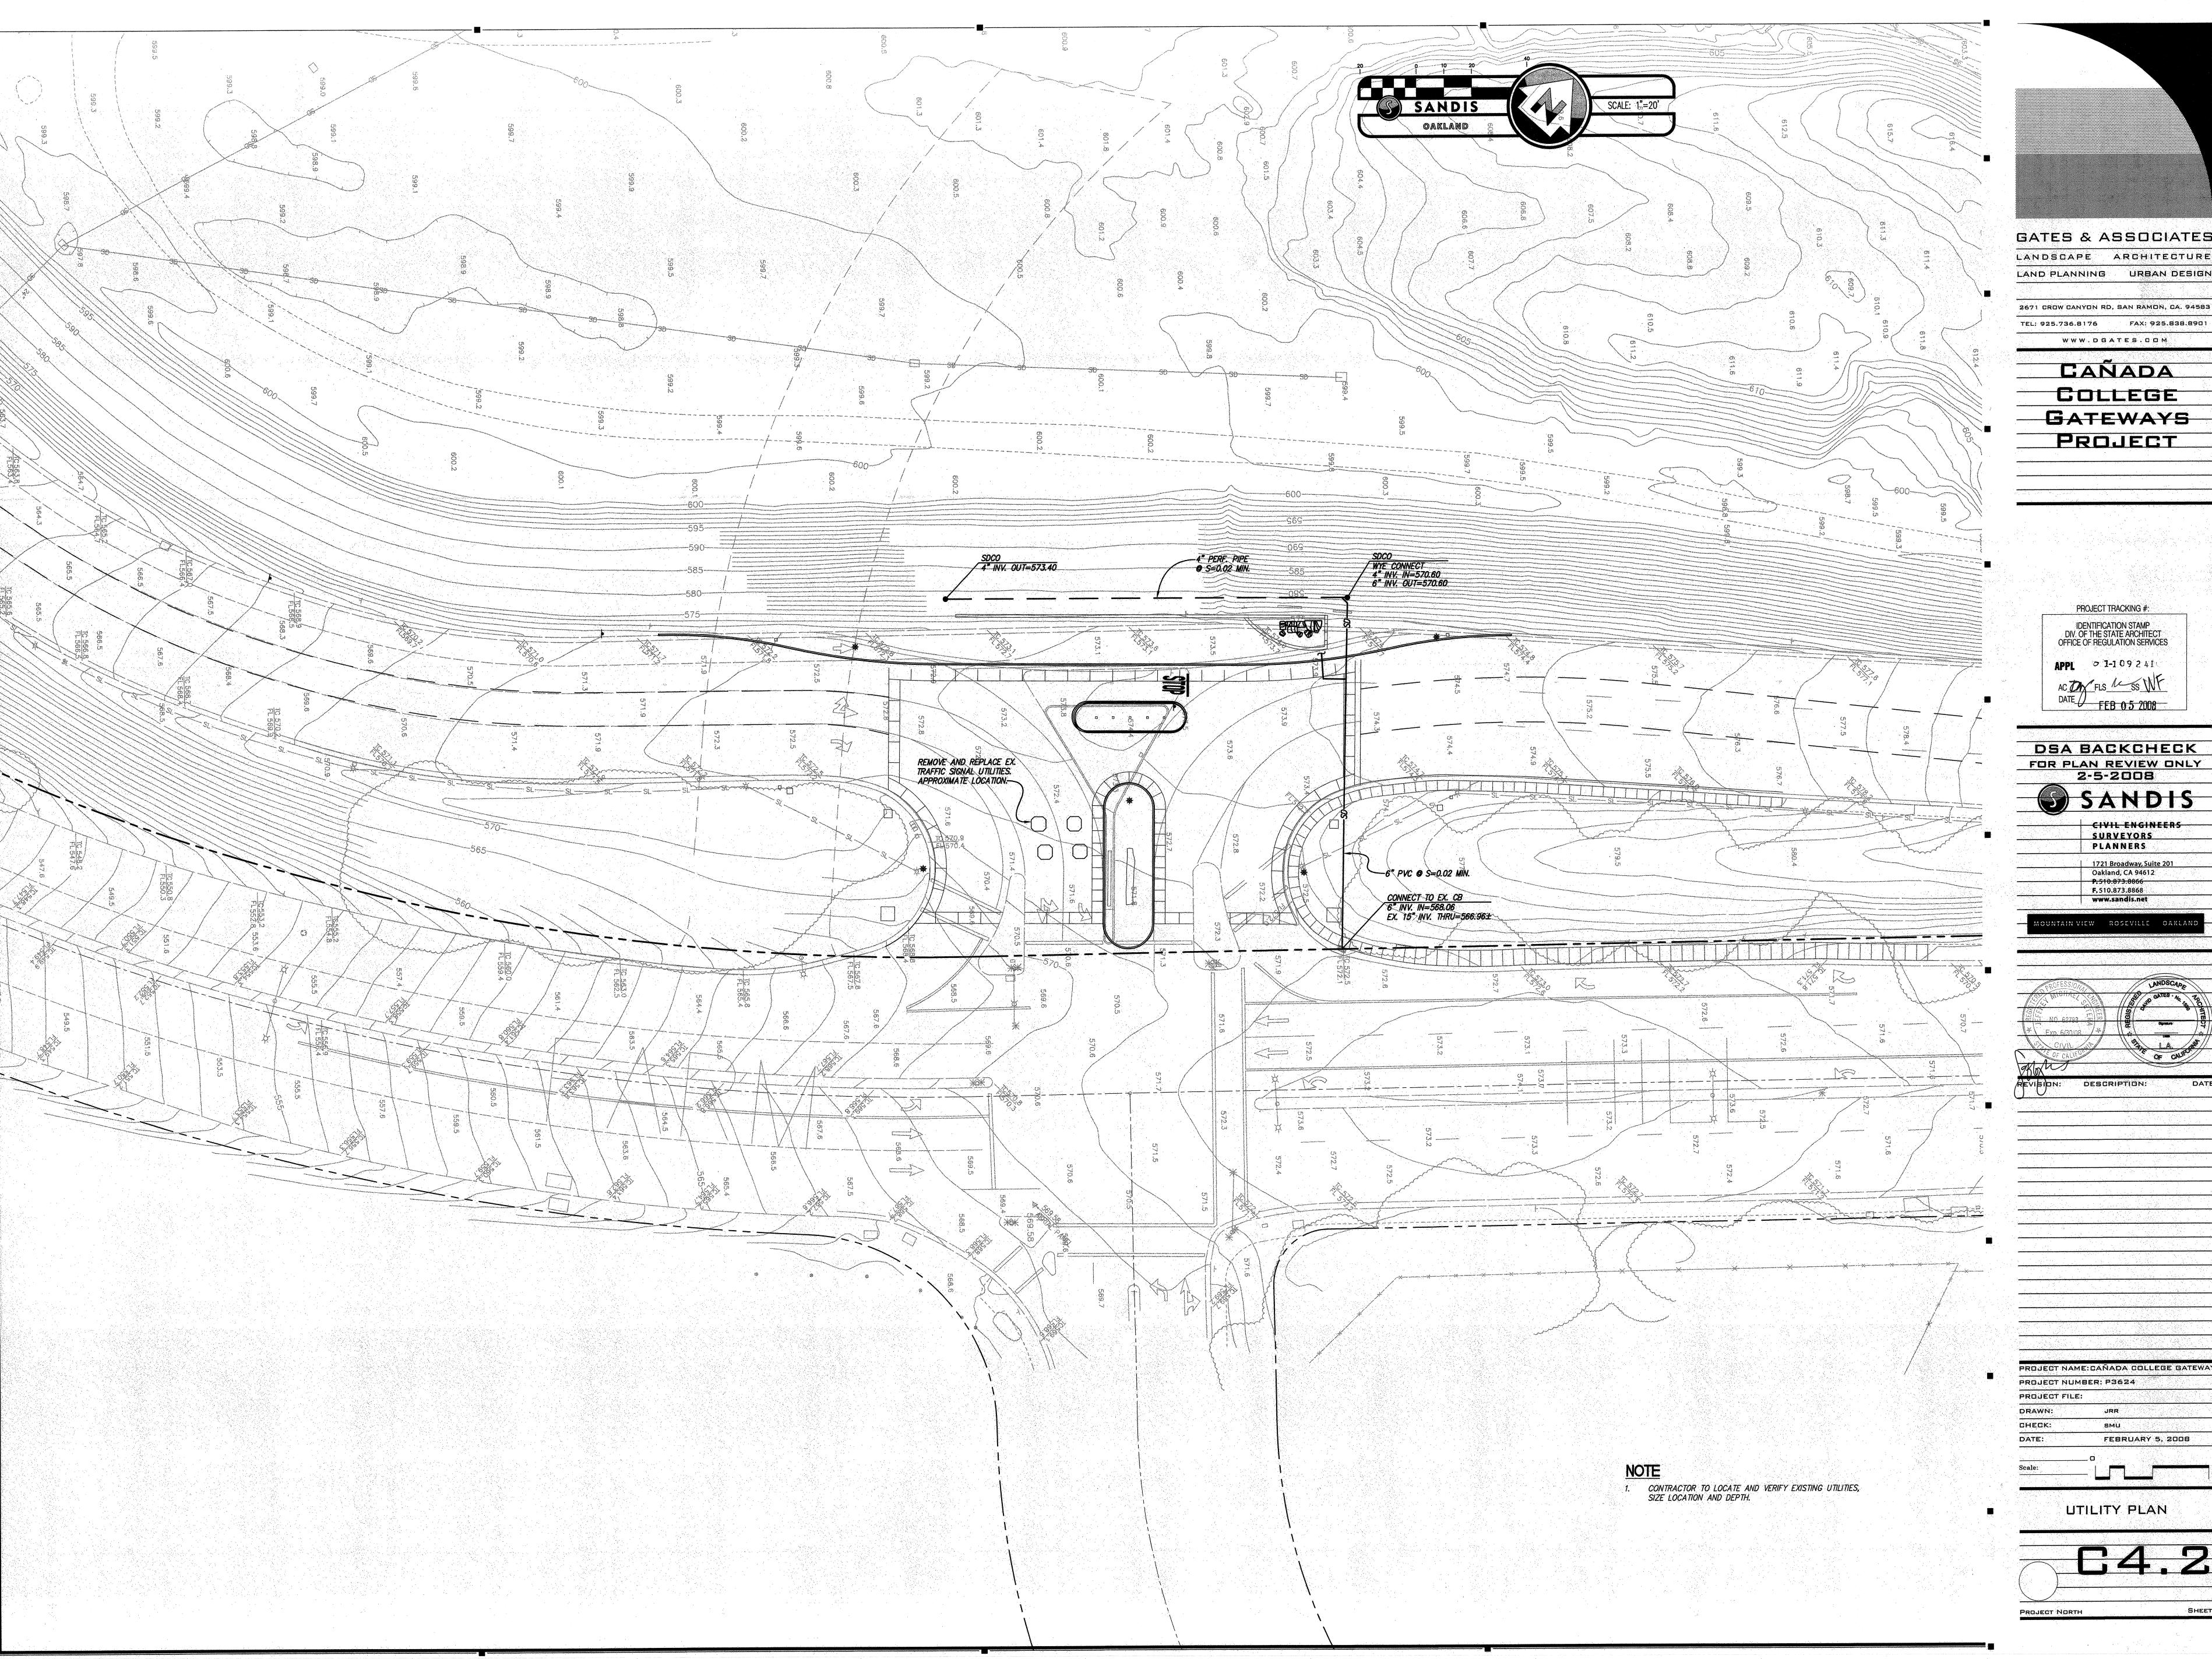

GATES & ASSOCIATES LANDSCAPE ARCHITECTURE

2671 CROW CANYON RD, SAN RAMON, CA. 94583 TEL; 925.736.8176 FAX: 925.838.8901 WWW.DGATES.COM

CAÑADA COLLEGE GATEWAYS PROJECT

PROJECT TRACKING #: IDENTIFICATION STAMP DIV. OF THE STATE ARCHITECT OFFICE OF REGULATION SERVICES APPL 0 1-109241 AC DW FLS N SS NF DATE FEB 0 5 2008

DSA BACKCHECK FOR PLAN REVIEW ONLY 2-5-2008

CIVIL ENGINEERS SURVEYORS PLANNERS

1721 Broadway, Suite 201 Oakland, CA 94612 P. 510.873.8866 **F.**510.873.8868 www.sandis.net

DESCRIPTION:

PROJECT NAME: CAÑADA COLLEGE GATEWAYS PROJECT NUMBER: P3624 PROJECT FILE:

SMU FEBRUARY 5, 2008

UTILITY PLAN

PROJECT NORTH