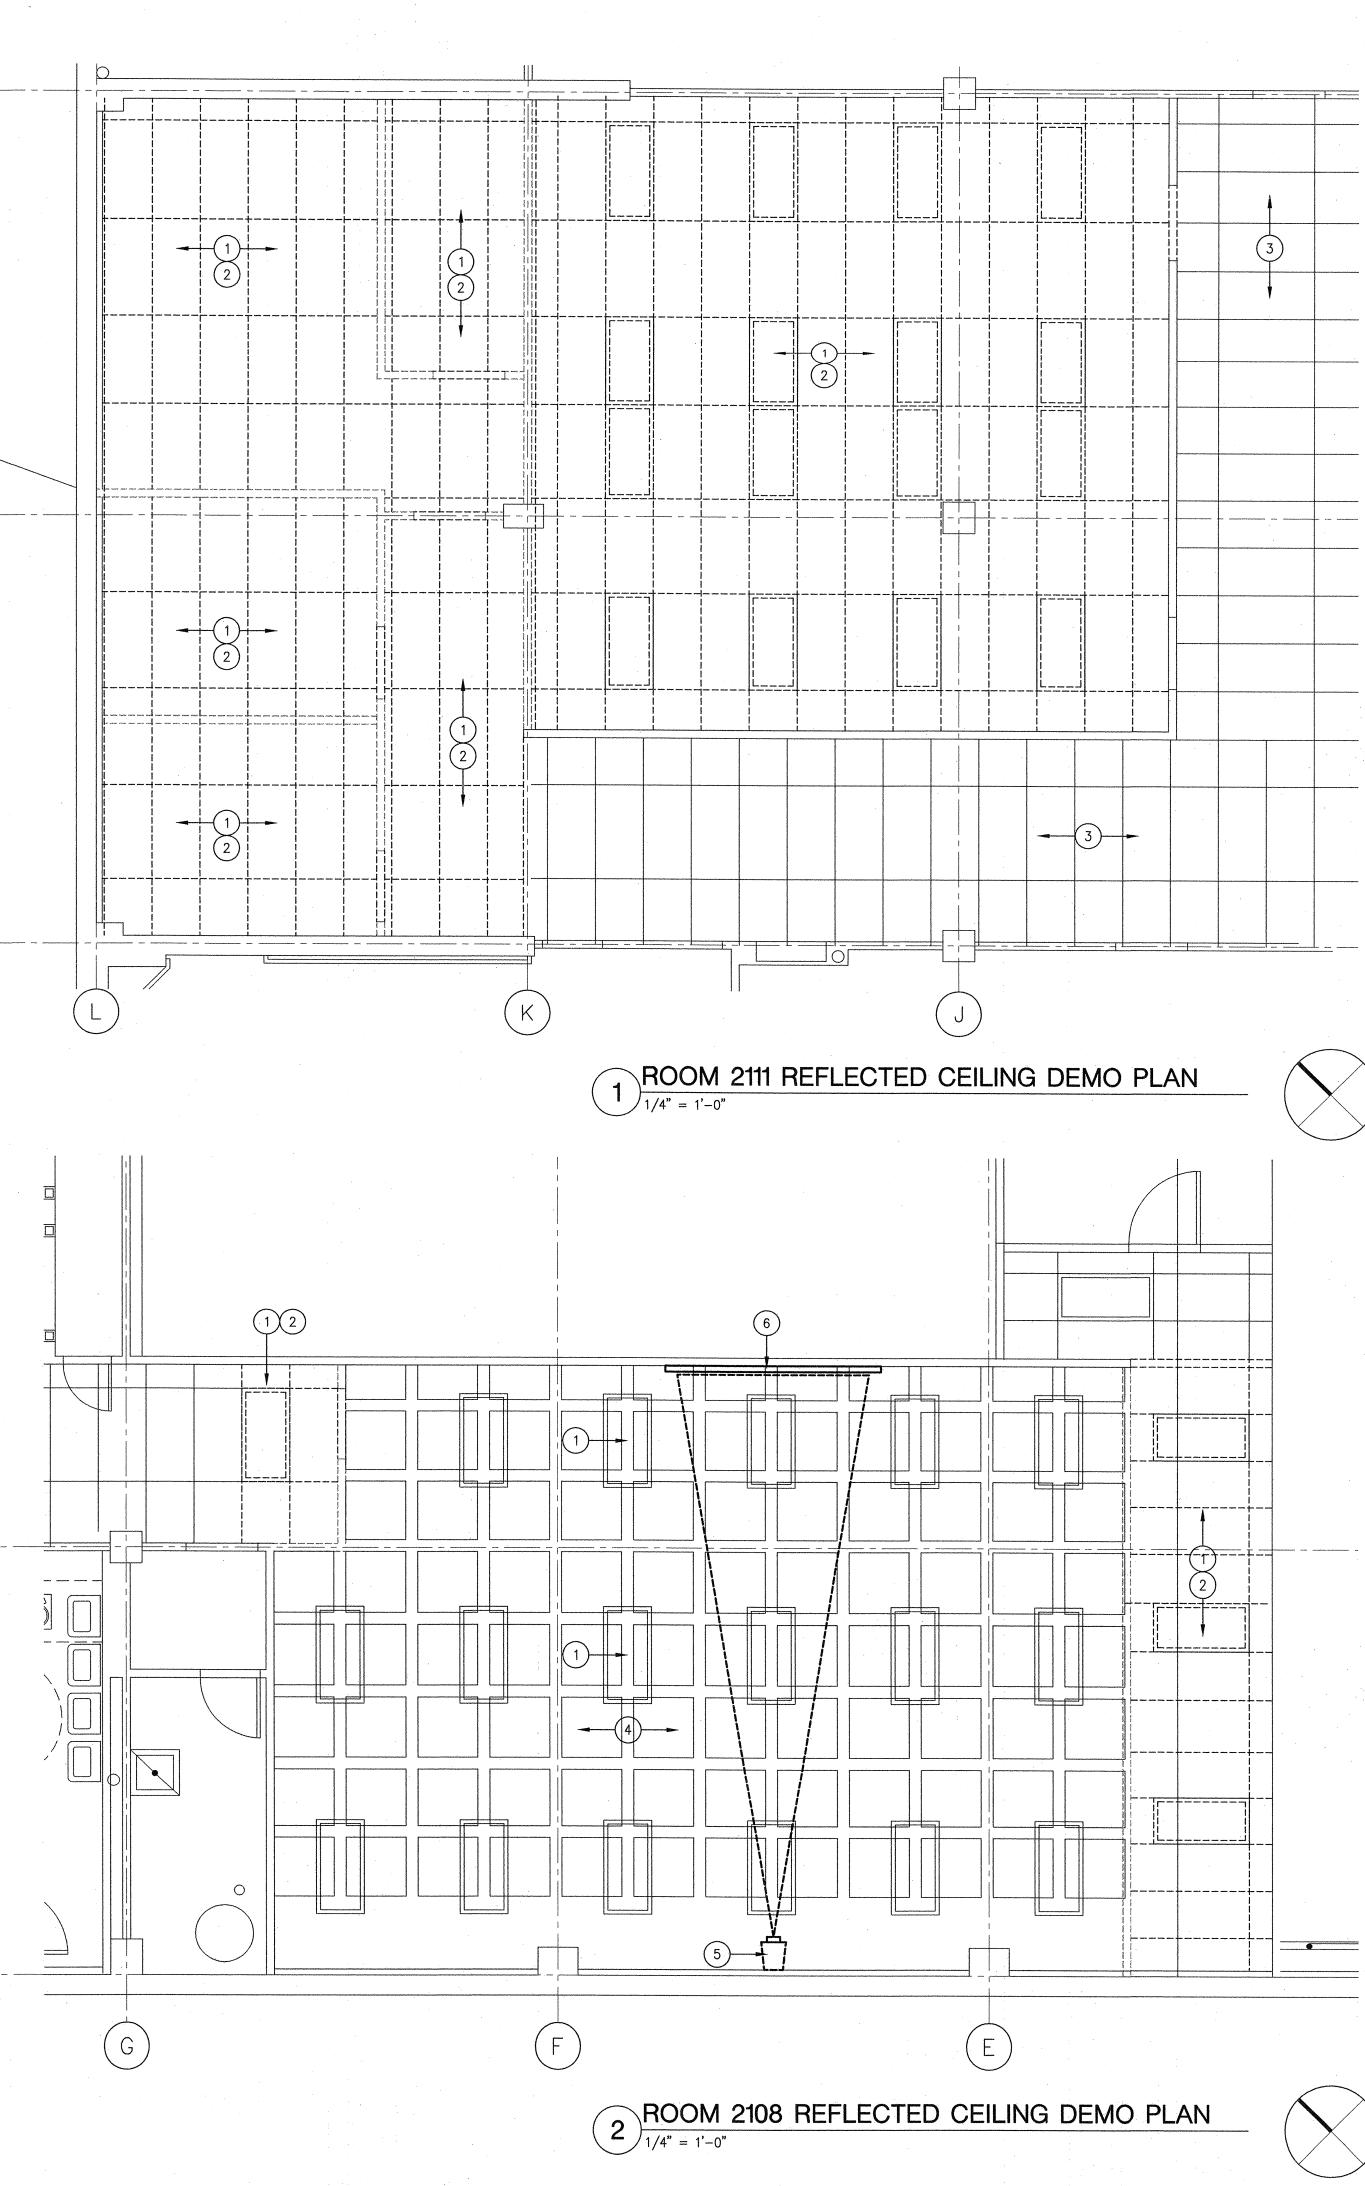

## **KEYNOTES**

····· ···· ···· ···· ···· ····

- 1. REMOVE ENTIRE (E) 2X4 SUSPENDED ACOUSTICAL TILE CEILING, INCLUDING TILES, GRID, LIGHT FIXTURES, HVAC DIFUSERS.
- 2. SALVAGE ALL SUSPENDED LIGHT FIXTURES TO OWNER.

ACOUSTICAL PANELS TO REMAIN.

- 3. (E) 2X4 SUSPENDED ACOUSTICAL TILE CEILING, INCLUDING TILES, GRID, LIGHT FIXTURES, HVAC DIFUSERS, EXIT LIGHTS, TO REMAIN.
- 4. (E) EXPOSED CONC. "WAFFLE SLAB", INCLUDING LIGHT FIXTURES AND
- 5. REMOVE (E) PROJECTOR AND REINSTALL PER NEW LAYOUT, SEE SHEET
- 6. REMOVE (E) SCREEN, SPEAKERS AND REINSTALL PER NEW LAYOUT, SEE SHEET ----.