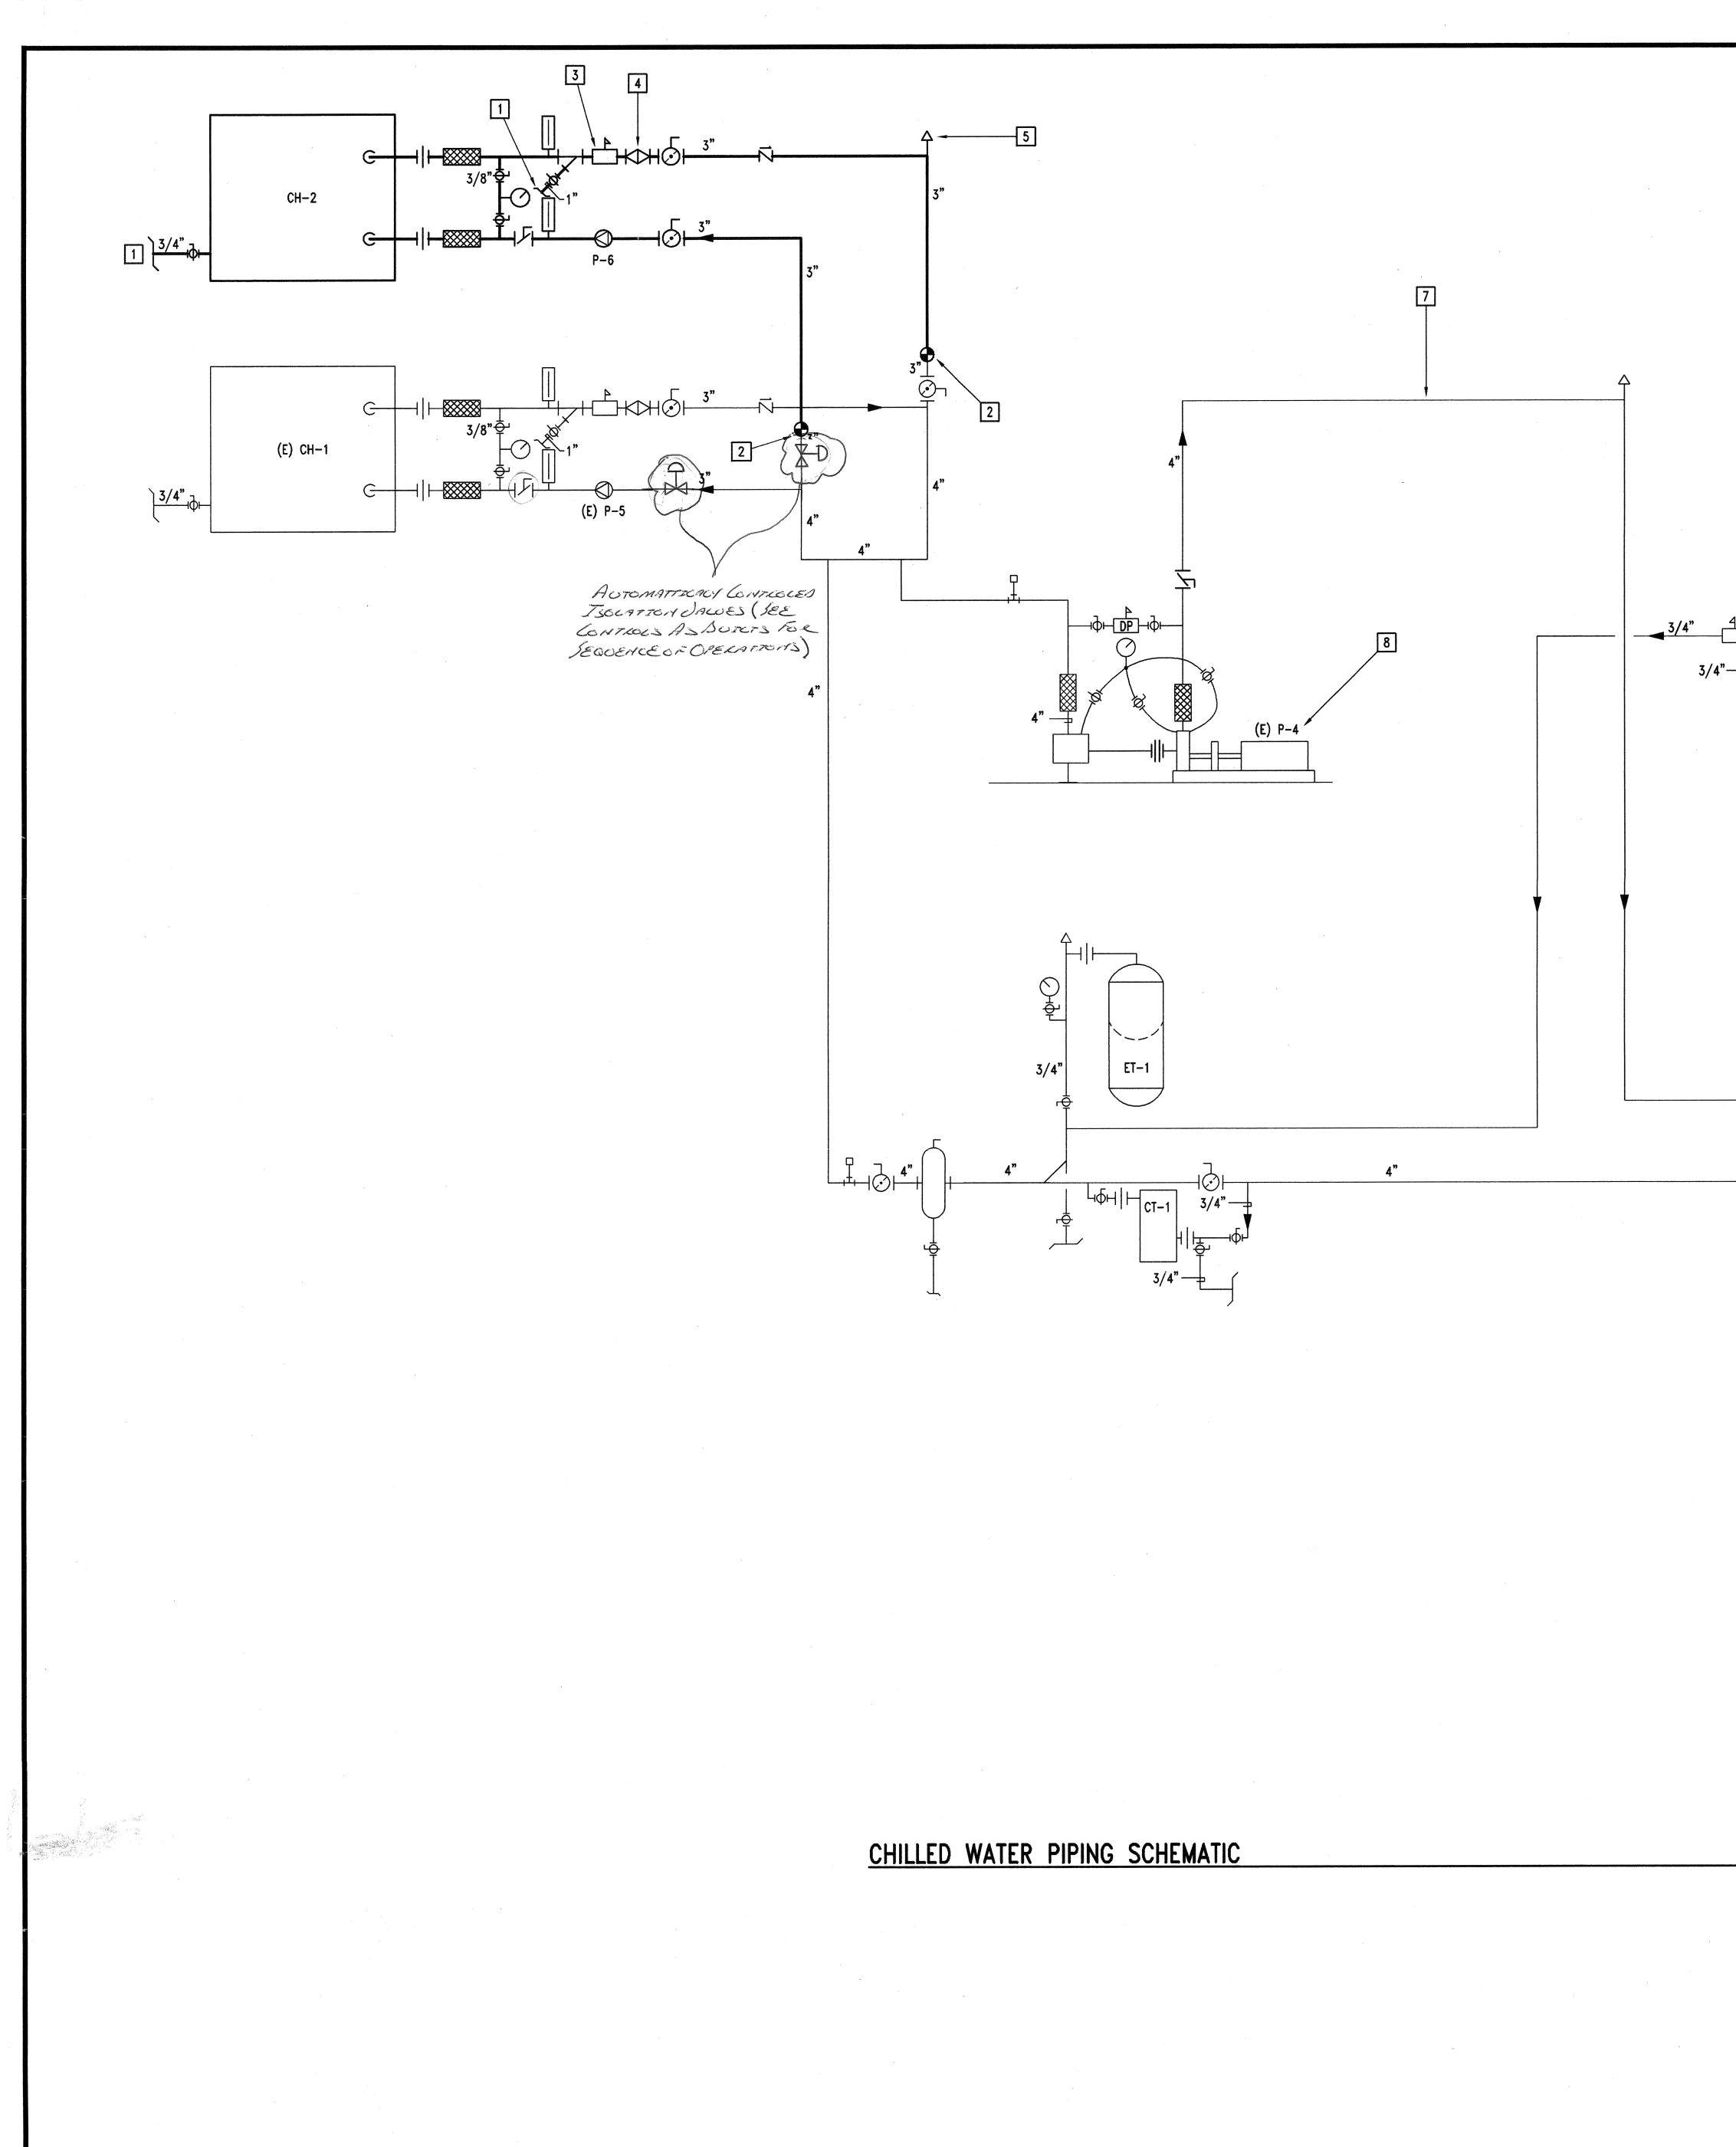

(+) (+)

 $\sim$ 

ζЭ

,<sup>14</sup> 1. J.

(a

KEYNOTES **1** DRAIN TO CONDENSATE RECEPTOR. INCLUDE ALL WELLS, TAPS, AND DEVICES REQUIRED FOR THE COMPLETE AND FUNCTIONAL 2 POC TO (E) CHS & CHR INSTALLATION OF THE CONTROL SYSTEM, REFER TO SHEET M6.1 AND COORDINATE WITH CONTROLS CONTRACTOR. COMPLETE SHOP DRAWINGS SHALL BE SUBMITTED PRIOR TO COMMENCEMENT OF WORK BY CONTRACTOR. 3 FLOW SWITCH. 4 BALANCE/ SERVICE VALVE & CHECK VALVE, OR TRIPLE DUTY VALVE. 5 MANUAL AIR VENT AT ALL HIGH POINTS. 6 KEEP CLOSED AFTER FINAL FILL. 7 (E) PIPING & EQUIPMENT SHOWN FOR REFERENCE. 8 REPLACE & TRIM IMPELLER AS REQUIRED FOR NEW GPM. 6 -3/4" 6 \_\_(E) 2−1/2" ድ ት ዋ 2-1/2" ─(E) 2-1/2" <u>AH-2</u> cooling coil 54 gpm 3/4"----<u>(E) AH-1</u> -101KC COOLING COIL 110 GPM 3/4"---- $\ominus$  $\ominus$ 2-1/2" -K+Ш

CHILLED WATER PIPING SCHEMATIC

M 4.1

SHEET