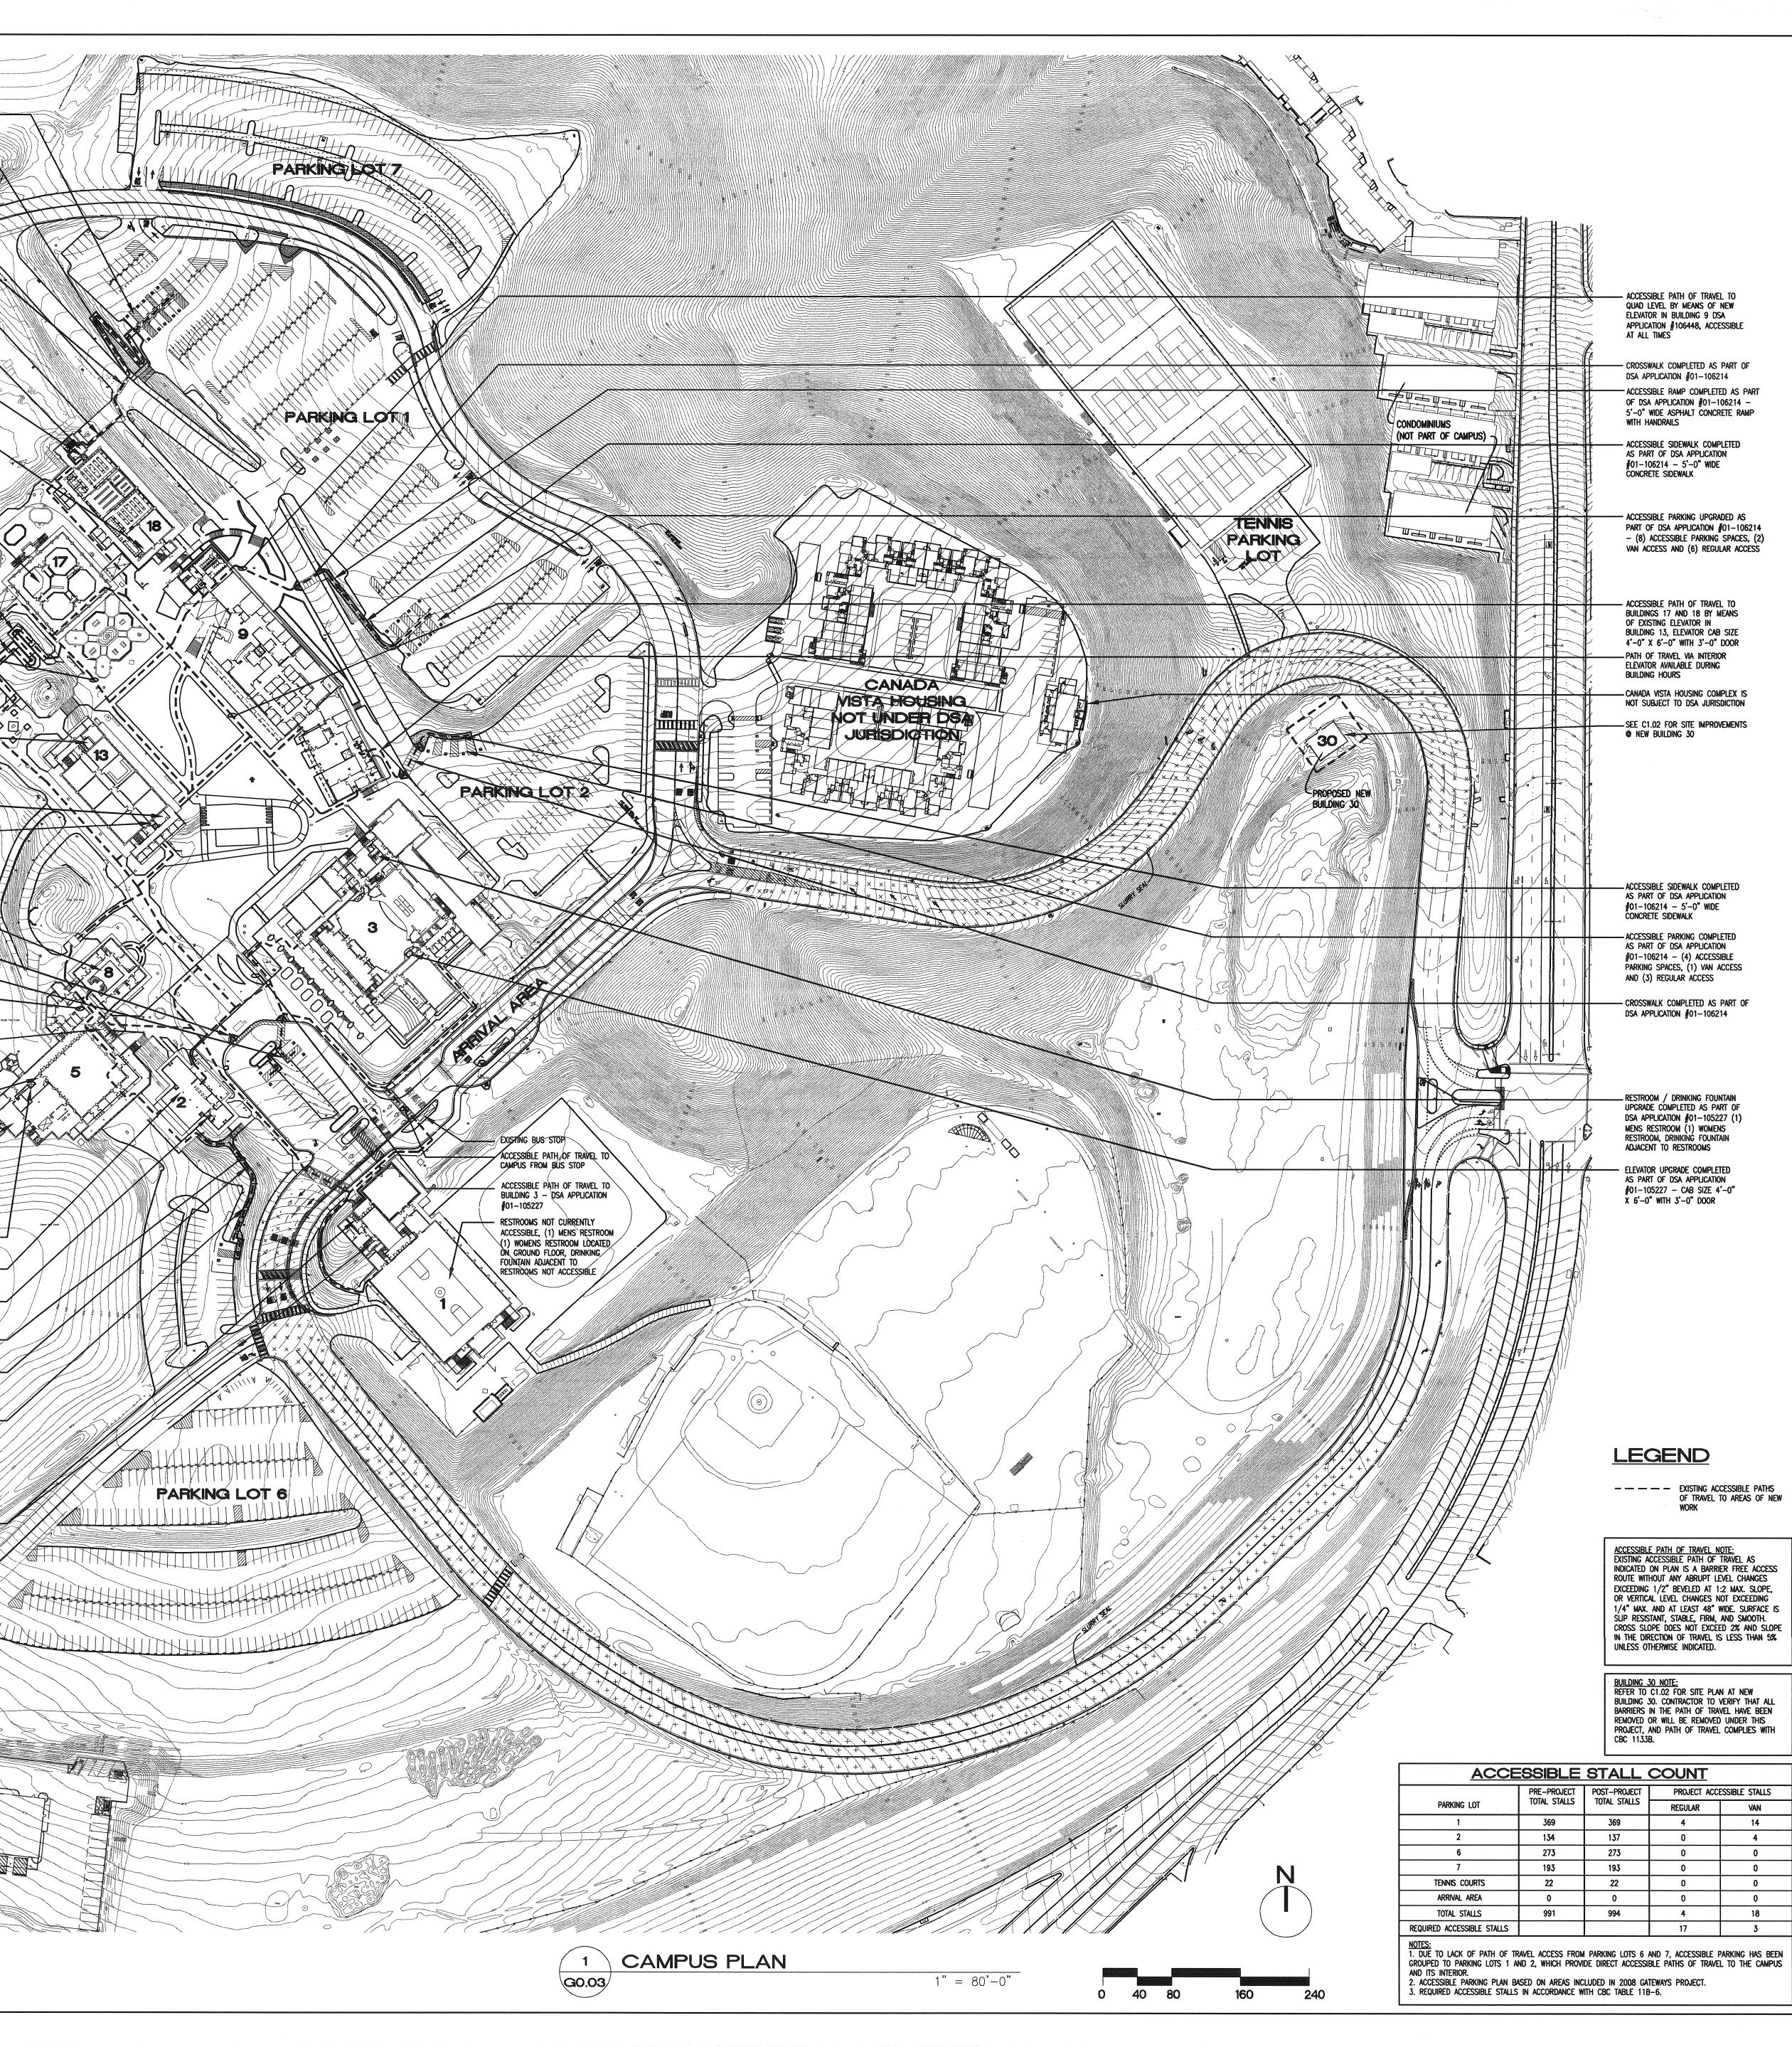

ACCESSIBLE PARKING UPGRADE COMPLETED— AS PART OF DSA APPLICATION #01-106214 - (10) ACCESSIBLE PARKING SPACES, (4) VAN ACCESS AND (6) REGULAR ACCESS ACCESSIBLE RAMP COMPLETED AS PART OF – DSA APPLICATION #01-106214 - 5'-0" WIDE CONCRETE RAMP WITH HANDRAILS

CROSSWALKS COMPLETED AS PART OF DSA APPLICATION #01-106214 ACCESSIBLE ENTRANCE TO BUILDING 18 COMPLETED AS PART OF DSA APPLICATION #01-107611

RESTROOM UPGRADED AS PART OF DSA \_\_\_\_\_ APPLICATION #01-107611 - RESTROOMS (1) MENS FACULTY RESTROOM (1) WOMENS FACULTY RESTROOM LOCATED ON FIRST FLOOR, DRINKING FOUNTAIN ADJACENT TO RESTROOMS BUILDING 17 - NO ELEVATORS, \_\_\_\_\_

RESTROOMS OR DRINKING FOUNTAINS ACCESSIBLE RAMP UPGRADED AS PART OF -

DSA APPLICATION #01-106214 - 5'-0" WIDE CONCRETE RAMP WITH HANDRAILS

RESTROOM UPGRADED AS PART OF -DSA APPLICATION #01-107611 -RESTROOMS (1) MENS RESTROOM (1) WOMENS RESTROOM LOCATED ON FIRST AND SECOND FLOOR, DRINKING FOUNTAINS ADJACENT TO RESTROOMS NEW ELEVATOR COMPLETED AS PART OF DSA APPLICATION #01-107611 -NEW PATH OF TRAVEL VIA NEW ELEVATOR ACCESSIBLE TO BUILDING EXTERIOR AT ALL TIMES ACCESSIBLE PATH OF TRAVEL TO BUILDINGS 17 AND 18 BY MEANS OF EXISTING ELEVATOR IN BUILDING 13, ELEVATOR CAB SIZE 4'-0" X 6'-0" WITH 3'-0" DOOR ACCESSIBLE PATH OF TRAVEL TO

<u>B19</u>

<u>B20</u>

BUILDING 16 FROM ACCESSIBLE PARKING AND BUS STOP RESTROOMS NOT CURRENTLY — ACCESSIBLE, (1) MENS RESTROOM (1) WOMENS RESTROOM LOCATED ON FIRST AND THIRD FLOOR, DRINKING FOUNTAINS ADJACENT TO RESTROOMS NOT ACCESSIBLE

EXISTING ELEVATOR LOCATION - CAB

SIZE 4'-0" X 6'-0" WITH 3'-0" DOOR RESTROOMS NOT CURRENTLY ACCESSIBLE, -(1) MENS RESTROOM (1) WOMENS RESTROOM LOCATED ON FIRST AND THIRD FLOOR, DRINKING FOUNTAINS ADJACENT TO RESTROOMS NOT ACCESSIBLE

BUILDING 8 - NO ELEVATORS, ------RESTROOMS OR DRINKING FOUNTAINS

EXISTING ACCESSIBLE PARKING ---Completed as part of DSA Application #01-105227

EXISTING PARATRANSIT STOP

ACCESSIBLE PATH OF TRAVEL TO BUILDING 2 BY MEANS OF EXISTING ELEVATOR IN BUILDING 5, ELEVATOR CAB SIZE 4'-0" X 6'-0" WITH 3'-0" DOOR

RESTROOMS NOT CURRENTLY \_\_\_\_\_\_ ACCESSIBLE, (1) MENS RESTROOM (1) WOMENS RESTROOM LOCATED ON FIRST AND THIRD FLOOR, DRINKING FOUNTAINS ADJACENT TO RESTROOMS NOT ACCESSIBLE

RESTROOMS NOT CURRENTLY — ACCESSIBLE, (1) MENS RESTROOM (1) WOMENS RESTROOM LOCATED ON SECOND FLOOR, DRINKING FOUNTAIN ADJACENT TO RESTROOMS NOT ACCESSIBLE

Building 5 and 6 renovation, dsa Application #01-110074

EXISTING ELEVATOR LOCATION - CAB -SIZE 4'-0" X 6'-0" WITH 3'-0" DOOR

Building 2 – no elevators or Drinking fountains

RESTROOMS NOT CURRENTLY ACCESSIBLE, (1) MENS RESTROOM (1) WOMENS RESTROOM LOCATED ON UPPER LEVEL

ACCESSIBLE PATH OF TRAVEL TO BUILDING 2, 5, 6 AND 8 FROM 2 ACCESSIBLE PARKING SPACES ACCESSIBLE RAMP COMPLETED AS PART OF DSA APPLICATION #01-106214 -5'-0" WIDE CONCRETE RAMP WITH

HANDRAILS

ACCESSIBLE SIDEWALK COMPLETED AS PART OF-DSA APPLICATION #01-106214 - 5'-0" WIDE CONCRETE SIDEWALK

RESTROOMS NOT CURRENTLY ACCESSIBLE, --(1) MENS FACULTY RESTROOM (1) WOMENS FACULTY RESTROOM LOCATED ON FIRST FLOOR, DRINKING FOUNTAIN ADJACENT TO RESTROOMS NOT ACCESSIBLE NOTE: NO ELEVATOR IN BUILDING 1

BUILDING 7, DSA APPLICATION #01-108959