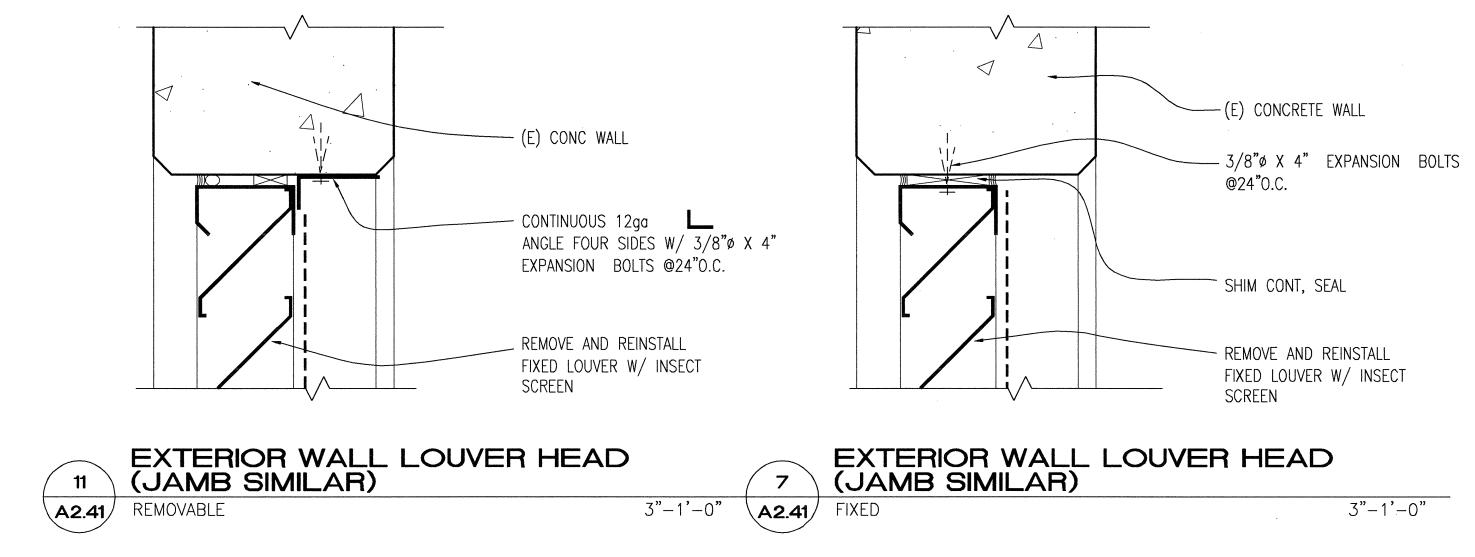

LOUVER NOTES: WHERE EXISTING LOUVERS ARE INDICATED TO BE REMOVED AND REINSTALLED USE DETAILS WHICH BEST MATCH EXISTING CONDITIONS.

LOUVER NOTES: WHERE EXISTING LOUVERS ARE INDICATED TO BE REMOVED AND REINSTALLED USE DETAILS WHICH BEST MATCH EXISTING CONDITIONS.

EXTERIOR WALL LOUVER SILL

8 EXTERIOR WALL LOUVER SILL

3"-1'-0"

42.41 FIXED

3"-1'-0"

BLDG 13 - PARTIAL FIRST FLOOR PLAN

DSA APPL # 27796

1/4" = 1'-0"