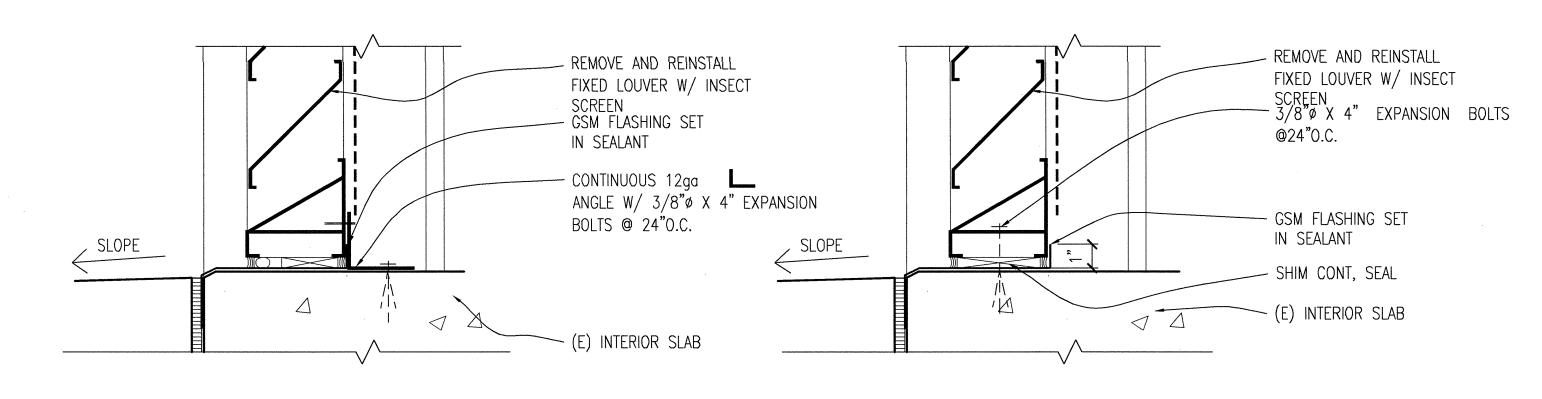

LOUVER NOTES: WHERE EXISTING LOUVERS ARE INDICATED TO BE REMOVED AND REINSTALLED USE DETAILS WHICH BEST MATCH EXISTING CONDITIONS.

LOUVER NOTES: WHERE EXISTING LOUVERS ARE INDICATED TO BE REMOVED AND REINSTALLED USE DETAILS WHICH BEST MATCH EXISTING CONDITIONS.

EXTERIOR WALL LOUVER SILL

8 EXTERIOR WALL LOUVER SILL

3"-1'-0"

42.41 FIXED

3"-1'-0"

BLDG 13 - PARTIAL FIRST FLOOR PLAN

DSA APPL # 27796

1/4" = 1'-0"