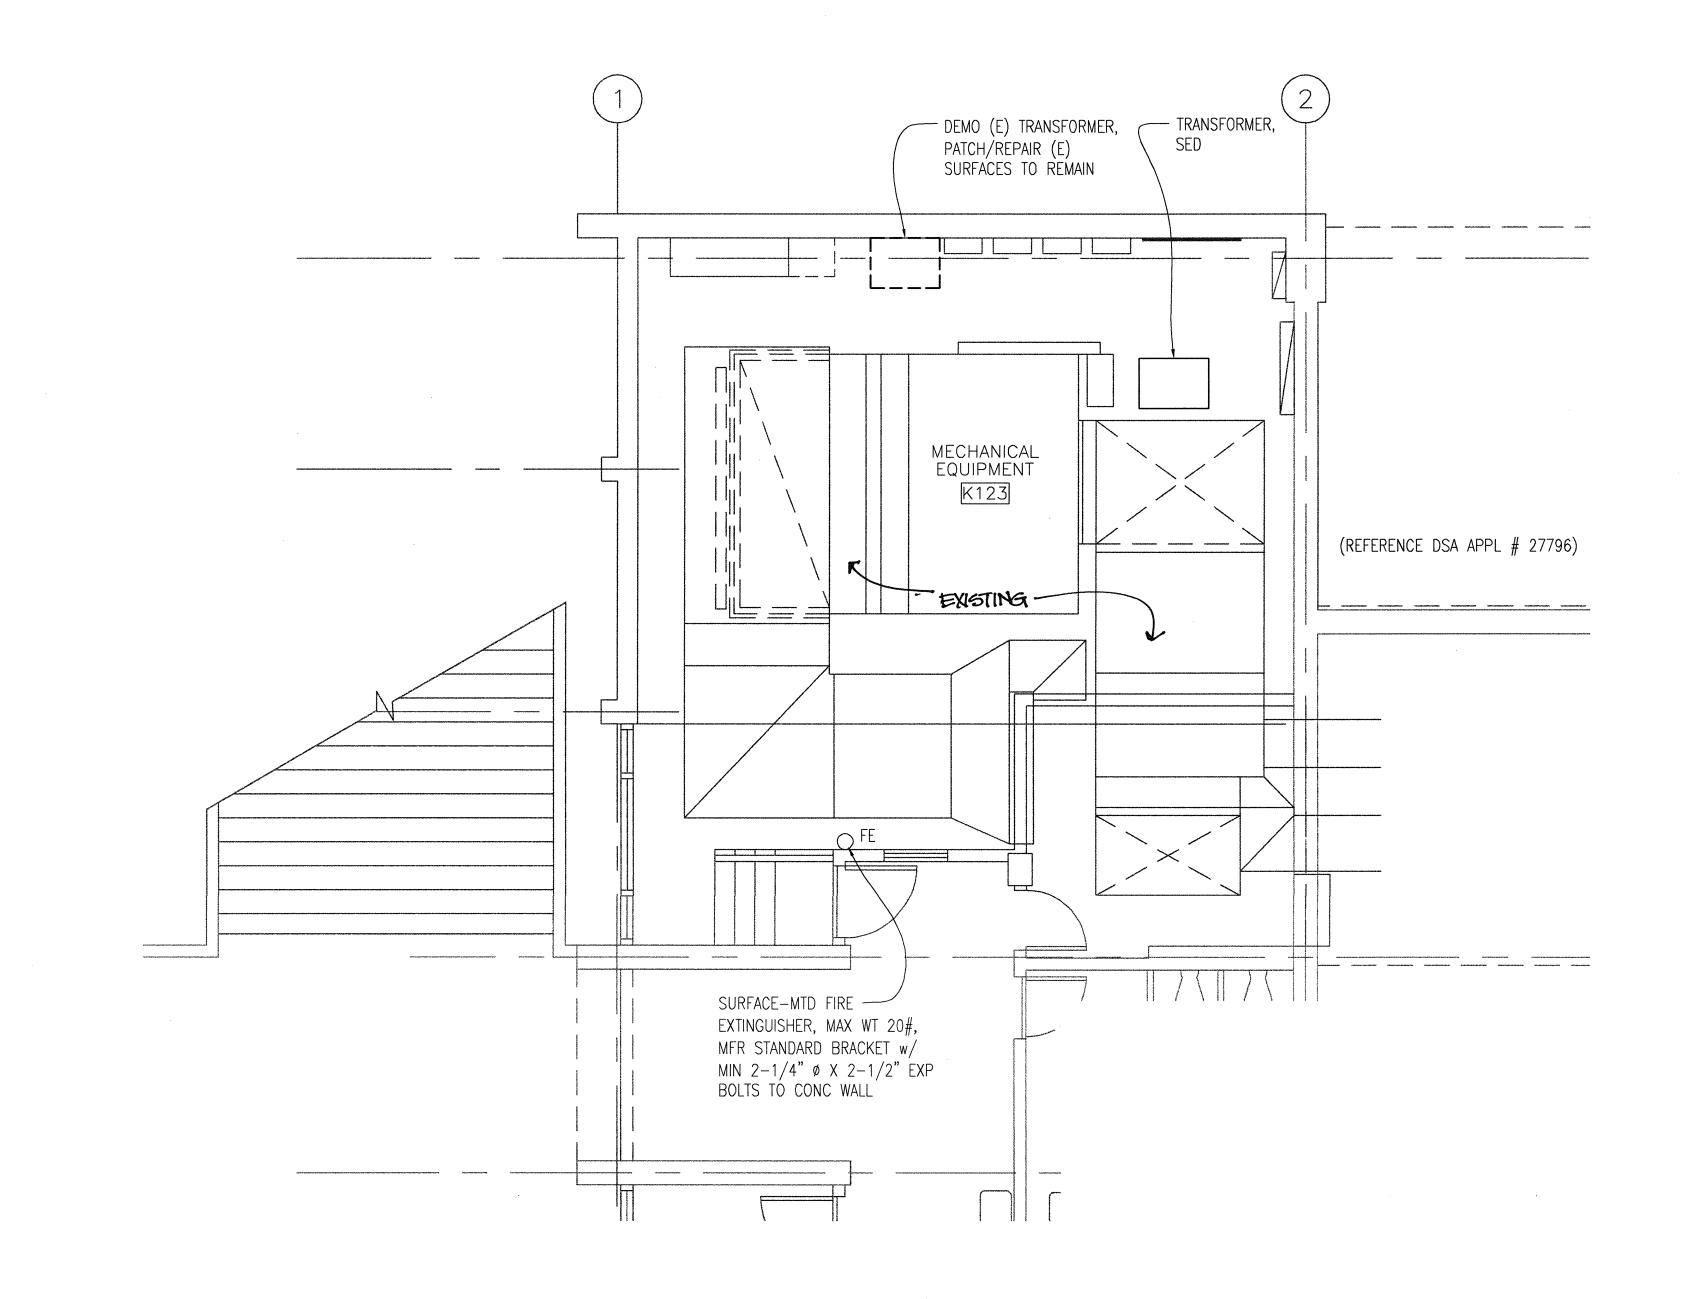

EXTERIOR WALL LOUVER SILL

8 EXTERIOR WALL LOUVER SILL

3"-1'-0"

42.41 FIXED

3"-1'-0"

BLDG 13 - PARTIAL FIRST FLOOR PLAN

DSA APPL # 27796

1/4" = 1'-0"

CAÑADA COLLEGE

Electrical Infrastructure Replacement Project

4200 Farm Hill Blvd Redwood City, CA 94061

SHEET TITLE

Bldg 13-Plan

| REVISIONS |      |             |
|-----------|------|-------------|
|           |      |             |
| NO.       | DATE | DESCRIPTION |
|           |      |             |
|           |      |             |
|           |      |             |
|           |      |             |
|           |      |             |
|           |      |             |
|           |      |             |
|           |      |             |
|           |      |             |
|           |      |             |
|           |      |             |
|           |      |             |