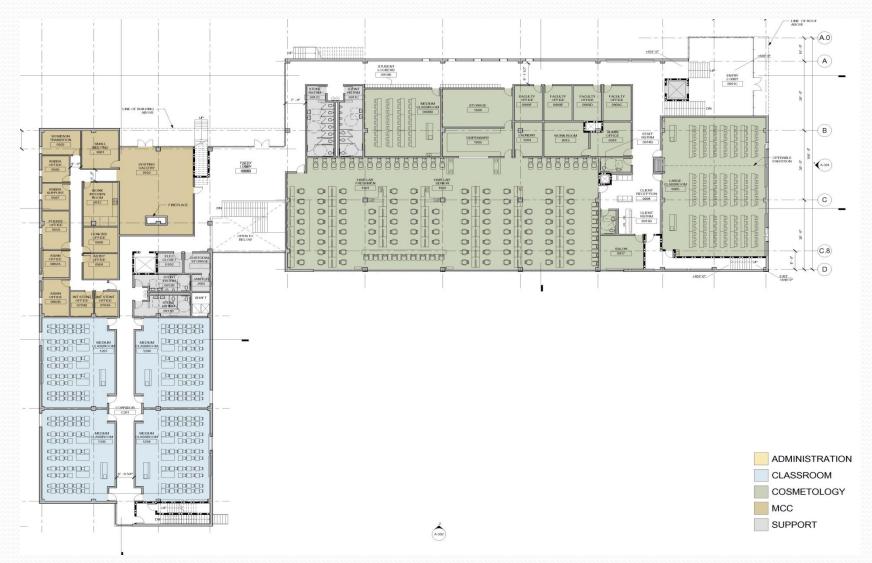

#### Cañada College Gateways/Circulation /Parking Project

Construction phase: June 2008 – May 2009