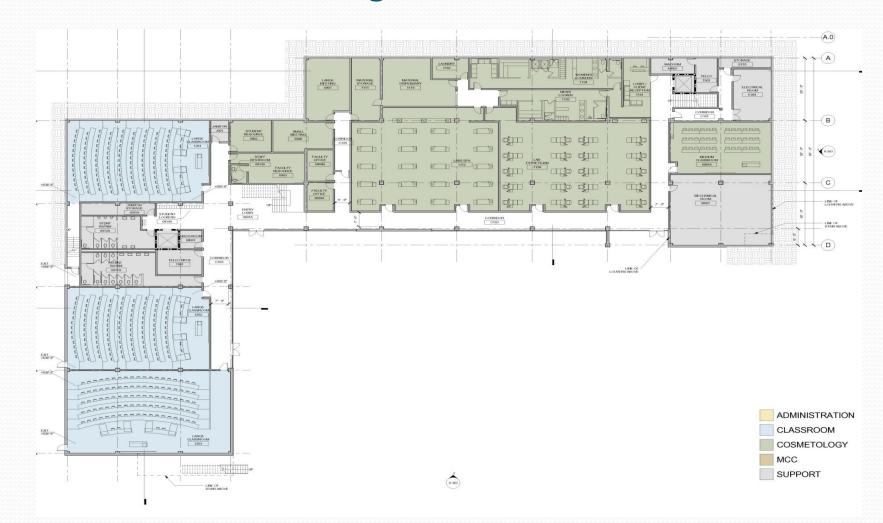

|

### Skyline College CIP<sub>2</sub> Design Build Project

- ✓ New Building 11N Auto Transmission
- ✓ New Building 4N Cosmetology, Administration and Wellness
- Sitework Improvements: Gateways & Quad Improvements, Parking, Paving, Sidewalk, Roadways
  - Design and Construction period: Spring 2008 Spring 2011



"Building Today for Education Tomorrow"

## Building 4N: Cosmetology, Administration and Wellness





**Building 4N: First Floor** 



#### **Building 4N: Second Floor**



### **Building 4N: Third Floor**



## **Building 11N: Auto Transmission**







# **Sitework Improvements**



O't-t\_=

#### **Skyline College CIP2 Design Build Project Schedule\***

| ID | 0 | Task Name                                          | Duration | Start        | Finish       |   | 2nd Half        |                 | JJASOND |                   |            |             |               | 1st Half     |               |              |               |                   |         |              |         | 1st Half<br>D.J.FMAM |                        |
|----|---|----------------------------------------------------|----------|--------------|--------------|---|-----------------|-----------------|---------|-------------------|------------|----