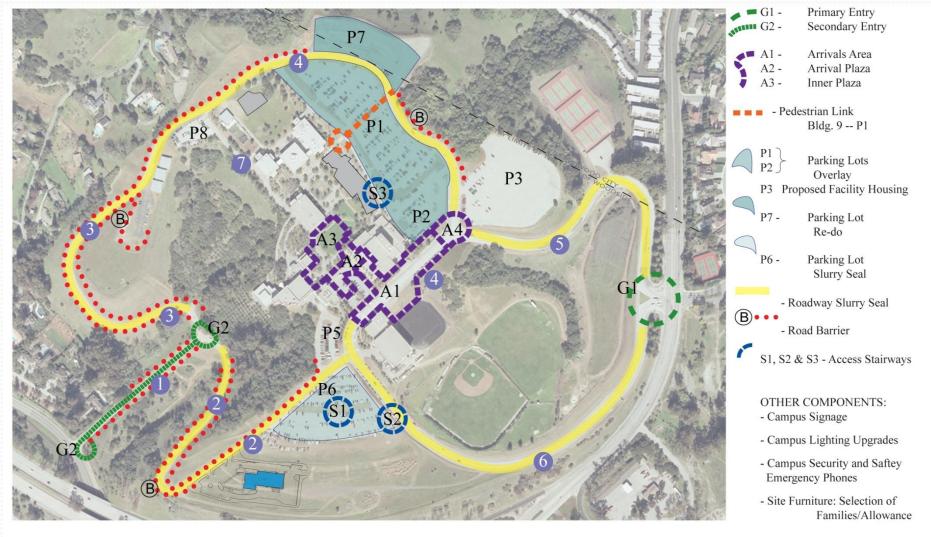

#### Cañada College Gateways/Circulation /Parking Project

Construction phase: June 2008 – May 2009

### **Cañada College Gateways/Circulation/Parking Project**