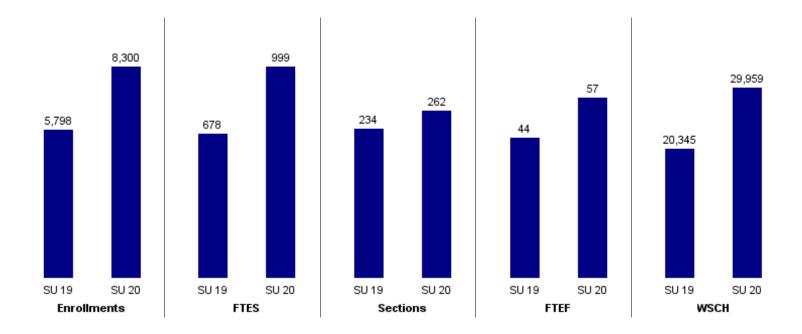

| Metric              | Summer 2019 | Summer 2020 | Percent<br>Change |
|---------------------|-------------|-------------|-------------------|
| Enrollments         | 5,798       | 8,300       | +43.2%            |
| Enrollments (Int'l) | 272         | 260         | -4.4%             |
| FTES (Overall)      | 678         | 999         | +47.3%            |
| FTES (Online)       | 290         | 452         | +55.5%            |
| FTES (Int'I)        | 32          | 32          | +1.0%             |
| Sections            | 234         | 262         | +12.0%            |
| FTEF                | 44          | 57          | +29.2%            |
| WSCH                | 20,345      | 29,959      | +47.3%            |
| Load                | 463         | 528         | +13.9%            |