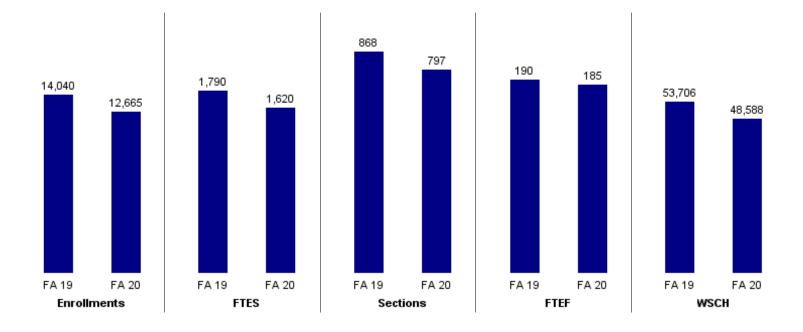

| Metric              | Fall 2019 | Fall 2020 | Percent<br>Change |
|---------------------|-----------|-----------|-------------------|
| Enrollments         | 14,040    | 12,665    | -9.8%             |
| Enrollments (Int'l) | 1,402     | 730       | -47.9%            |
| FTES (Overall)      | 1,790     | 1,620     | -9.5%             |
| FTES (Online)       | 344       | 431       | +25.1%            |
| FTES (Int'I)        | 185       | 101       | -45.6%            |
| Sections            | 868       | 797       | -8.2%             |
| FTEF                | 190       | 185       | -2.4%             |
| WSCH                | 53,706    | 48,588    | -9.5%             |
| Load                | 283       | 262       | -7.3%             |