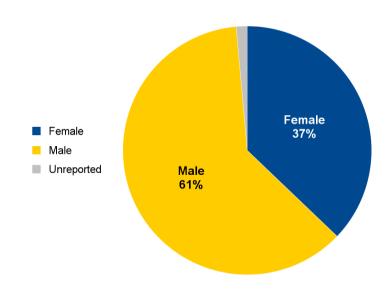

| DEMOGRAPHICS                        | UMOJA | Students | Collegewide (Non-<br>UMOJA) Comparison<br>Group |       |  |
|-------------------------------------|-------|----------|-------------------------------------------------|-------|--|
|                                     | N     | %        | N                                               | %     |  |
| Female                              | 26    | 37.1%    | 5,458                                           | 49.2% |  |
| Male                                | 43    | 61.4%    | 5,300                                           | 47.8% |  |
| Unreported                          | 1     | 1.4%     | 330                                             | 3.0%  |  |
| American Indian/Alaskan Native      | 0     | 0.0%     | 17                                              | 0.2%  |  |
| Asian                               | 1     | 1.4%     | 1,911                                           | 17.2% |  |
| Black - Non-Hispanic                | 33    | 47.1%    | 259                                             | 2.3%  |  |
| Filipino                            | 2     | 2.9%     | 751                                             | 6.8%  |  |
| Hispanic                            | 15    | 21.4%    | 3,807                                           | 34.3% |  |
| Pacific Islander                    | 3     | 4.3%     | 249                                             | 2.2%  |  |
| White Non-Hispanic                  | 2     | 2.9%     | 2,927                                           | 26.4% |  |
| Unknown                             | 1     | 1.4%     | 348                                             | 3.1%  |  |
| Multiraces                          | 13    | 18.6%    | 820                                             | 7.4%  |  |
| Veteran                             | 2     | 2.9%     | 510                                             | 4.6%  |  |
| Not a Veteran                       | 68    | 97.1%    | 10,579                                          | 95.4% |  |
| Does Not Have Identified Disability | 60    | 85.7%    | 10,277                                          | 92.7% |  |
| Has Identified Disability           | 11    | 15.7%    | 871                                             | 7.9%  |  |
| Current in-state system             | 0     | 0.0%     | 19                                              | 0.2%  |  |
| Previous in-state system            | 0     | 0.0%     | 15                                              | 0.1%  |  |
| Previous temporaty status           | 1     | 1.4%     | 43                                              | 0.4%  |  |
| Not Foster Youth/Unknown            | 69    | 98.6%    | 11,013                                          | 99.3% |  |
| Age Under 18                        | 3     | 4.3%     | 1,777                                           | 16.0% |  |
| Age 18 - 22                         | 50    | 71.4%    | 4,960                                           | 44.7% |  |
| Age 23 - 28                         | 12    | 17.1%    | 1,599                                           | 14.4% |  |
| Age 29 - 39                         | 4     | 5.7%     | 1,458                                           | 13.1% |  |
| Age 40 - 49                         | 1     | 1.4%     | 597                                             | 5.4%  |  |
| Age 50 - 59                         | 0     | 0.0%     | 394                                             | 3.6%  |  |
| Age 60+                             | 0     | 0.0%     | 303                                             | 2.7%  |  |
| Basic Skills Student                | 21    | 30.0%    | 1,971                                           | 17.8% |  |
| Not a Basic Skills Student          | 49    | 70.0%    | 9,117                                           | 82.2% |  |