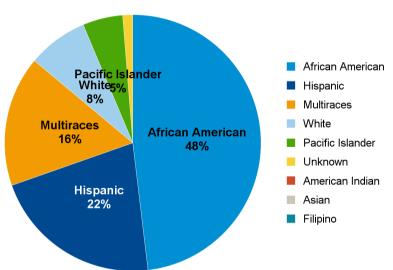

| DEMOGRAPHICS                        | UMOJA Students |       | Collegewide (Non-<br>UMOJA) Comparison<br>Group |       |
|-------------------------------------|----------------|-------|-------------------------------------------------|-------|
|                                     | N              | %     | N                                               | %     |
| Female                              | 34             | 43.0% | 5,420                                           | 49.4% |
| Male                                | 43             | 54.4% | 5,264                                           | 48.0% |
| Unreported                          | 2              | 2.5%  | 291                                             | 2.7%  |
| American Indian/Alaskan Native      | 0              | 0.0%  | 11                                              | 0.1%  |
| Asian                               | 0              | 0.0%  | 1,888                                           | 17.2% |
| Black - Non-Hispanic                | 38             | 48.1% | 280                                             | 2.6%  |
| Filipino                            | 0              | 0.0%  | 840                                             | 7.7%  |
| Hispanic                            | 17             | 21.5% | 3,669                                           | 33.4% |
| Pacific Islander                    | 4              | 5.1%  | 261                                             | 2.4%  |
| White Non-Hispanic                  | 6              | 7.6%  | 2,838                                           | 25.9% |
| Unknown                             | 1              | 1.3%  | 353                                             | 3.2%  |
| Multiraces                          | 13             | 16.5% | 836                                             | 7.6%  |
| Veteran                             | 1              | 1.3%  | 496                                             | 4.5%  |
| Not a Veteran                       | 78             | 98.7% | 10,477                                          | 95.5% |
| Does Not Have Identified Disability | 63             | 79.7% | 10,237                                          | 93.3% |
| Has Identified Disability           | 16             | 20.3% | 793                                             | 7.2%  |
| Current in-state system             | 0              | 0.0%  | 31                                              | 0.3%  |
| Previous in-state system            | 0              | 0.0%  | 23                                              | 0.2%  |
| Previous temporaty status           | 1              | 1.3%  | 38                                              | 0.3%  |
| Not Foster Youth/Unknown            | 78             | 98.7% | 10,881                                          | 99.2% |
| Age Under 18                        | 3              | 3.8%  | 1,658                                           | 15.1% |
| Age 18 - 22                         | 52             | 65.8% | 4,900                                           | 44.7% |
| Age 23 - 28                         | 15             | 19.0% | 1,723                                           | 15.7% |
| Age 29 - 39                         | 6              | 7.6%  | 1,501                                           | 13.7% |
| Age 40 - 49                         | 3              | 3.8%  | 573                                             | 5.2%  |
| Age 50 - 59                         | 0              | 0.0%  | 352                                             | 3.2%  |
| Age 60+                             | 0              | 0.0%  | 266                                             | 2.4%  |
| Basic Skills Student                | 34             | 43.0% | 2,443                                           | 22.3% |
| Not a Basic Skills Student          | 45             | 57.0% | 8,530                                           | 77.7% |