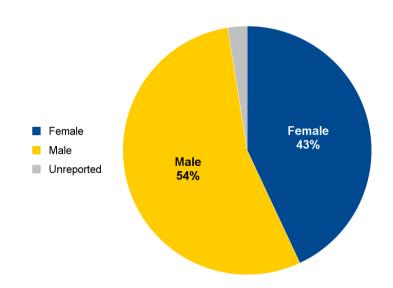

| DEMOGRAPHICS                        | UMOJA Students |       | Collegewide (Non-<br>UMOJA) Comparison<br>Group |       |
|-------------------------------------|----------------|-------|-------------------------------------------------|-------|
|                                     | N              | %     | N                                               | %     |
| Female                              | 34             | 43.0% | 5,420                                           | 49.4% |
| Male                                | 43             | 54.4% | 5,264                                           | 48.0% |
| Unreported                          | 2              | 2.5%  | 291                                             | 2.7%  |
| American Indian/Alaskan Native      | 0              | 0.0%  | 11                                              | 0.1%  |
| Asian                               | 0              | 0.0%  | 1,888                                           | 17.2% |
| Black - Non-Hispanic                | 38             | 48.1% | 280                                             | 2.6%  |
| Filipino                            | 0              | 0.0%  | 840                                             | 7.7%  |
| Hispanic                            | 17             | 21.5% | 3,669                                           | 33.4% |
| Pacific Islander                    | 4              | 5.1%  | 261                                             | 2.4%  |
| White Non-Hispanic                  | 6              | 7.6%  | 2,838                                           | 25.9% |
| Unknown                             | 1              | 1.3%  | 353                                             | 3.2%  |
| Multiraces                          | 13             | 16.5% | 836                                             | 7.6%  |
| Veteran                             | 1              | 1.3%  | 496                                             | 4.5%  |
| Not a Veteran                       | 78             | 98.7% | 10,477                                          | 95.5% |
| Does Not Have Identified Disability | 63             | 79.7% | 10,237                                          | 93.3% |
| Has Identified Disability           | 16             | 20.3% | 793                                             | 7.2%  |
| Current in-state system             | 0              | 0.0%  | 31                                              | 0.3%  |
| Previous in-state system            | 0              | 0.0%  | 23                                              | 0.2%  |
| Previous temporaty status           | 1              | 1.3%  | 38                                              | 0.3%  |
| Not Foster Youth/Unknown            | 78             | 98.7% | 10,881                                          | 99.2% |
| Age Under 18                        | 3              | 3.8%  | 1,658                                           | 15.1% |
| Age 18 - 22                         | 52             | 65.8% | 4,900                                           | 44.7% |
| Age 23 - 28                         | 15             | 19.0% | 1,723                                           | 15.7% |
| Age 29 - 39                         | 6              | 7.6%  | 1,501                                           | 13.7% |
| Age 40 - 49                         | 3              | 3.8%  | 573                                             | 5.2%  |
| Age 50 - 59                         | 0              | 0.0%  | 352                                             | 3.2%  |
| Age 60+                             | 0              | 0.0%  | 266                                             | 2.4%  |
| Basic Skills Student                | 34             | 43.0% | 2,443                                           | 22.3% |
| Not a Basic Skills Student          | 45             | 57.0% | 8,530                                           | 77.7% |