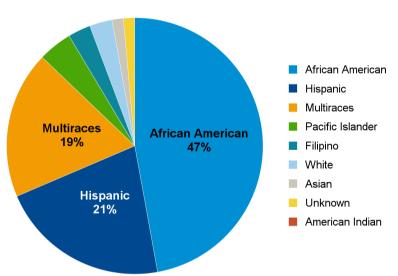

| DEMOGRAPHICS                        | UMOJA | Students | Collegewide (Non-<br>UMOJA) Comparison<br>Group |       |  |
|-------------------------------------|-------|----------|-------------------------------------------------|-------|--|
|                                     | N     | %        | N                                               | %     |  |
| Female                              | 26    | 37.1%    | 5,458                                           | 49.2% |  |
| Male                                | 43    | 61.4%    | 5,300                                           | 47.8% |  |
| Unreported                          | 1     | 1.4%     | 330                                             | 3.0%  |  |
| American Indian/Alaskan Native      | 0     | 0.0%     | 17                                              | 0.2%  |  |
| Asian                               | 1     | 1.4%     | 1,911                                           | 17.2% |  |
| Black - Non-Hispanic                | 33    | 47.1%    | 259                                             | 2.3%  |  |
| Filipino                            | 2     | 2.9%     | 751                                             | 6.8%  |  |
| Hispanic                            | 15    | 21.4%    | 3,807                                           | 34.3% |  |
| Pacific Islander                    | 3     | 4.3%     | 249                                             | 2.2%  |  |
| White Non-Hispanic                  | 2     | 2.9%     | 2,927                                           | 26.4% |  |
| Unknown                             | 1     | 1.4%     | 348                                             | 3.1%  |  |
| Multiraces                          | 13    | 18.6%    | 820                                             | 7.4%  |  |
| Veteran                             | 2     | 2.9%     | 510                                             | 4.6%  |  |
| Not a Veteran                       | 68    | 97.1%    | 10,579                                          | 95.4% |  |
| Does Not Have Identified Disability | 60    | 85.7%    | 10,277                                          | 92.7% |  |
| Has Identified Disability           | 11    | 15.7%    | 871                                             | 7.9%  |  |
| Current in-state system             | 0     | 0.0%     | 19                                              | 0.2%  |  |
| Previous in-state system            | 0     | 0.0%     | 15                                              | 0.1%  |  |
| Previous temporaty status           | 1     | 1.4%     | 43                                              | 0.4%  |  |
| Not Foster Youth/Unknown            | 69    | 98.6%    | 11,013                                          | 99.3% |  |
| Age Under 18                        | 3     | 4.3%     | 1,777                                           | 16.0% |  |
| Age 18 - 22                         | 50    | 71.4%    | 4,960                                           | 44.7% |  |
| Age 23 - 28                         | 12    | 17.1%    | 1,599                                           | 14.4% |  |
| Age 29 - 39                         | 4     | 5.7%     | 1,458                                           | 13.1% |  |
| Age 40 - 49                         | 1     | 1.4%     | 597                                             | 5.4%  |  |
| Age 50 - 59                         | 0     | 0.0%     | 394                                             | 3.6%  |  |
| Age 60+                             | 0     | 0.0%     | 303                                             | 2.7%  |  |
| Basic Skills Student                | 21    | 30.0%    | 1,971                                           | 17.8% |  |
| Not a Basic Skills Student          | 49    | 70.0%    | 9,117                                           | 82.2% |  |