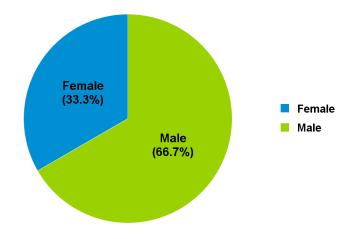

### **Unduplicated Headcount by Gender and Ethnicity**

|           | Female   | Male     |
|-----------|----------|----------|
| 2020-2021 | 14 33.3% | 28 66.7% |
| Total     | 14       | 28       |

|                      | 2020-2021 |       |
|----------------------|-----------|-------|
| Black - Non-Hispanic | 19        | 45.2% |
| Hispanic/Latino      | 6         | 14.3% |
| Pacific Islander     | 4         | 9.5%  |
| White Non-Hispanic   | 5         | 11.9% |
| Multiraces           | 8         | 19.0% |
| Total:               | 42        |       |