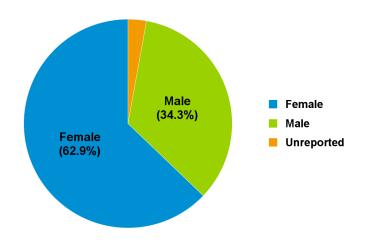

### **Unduplicated Headcount by Gender and Ethnicity**

|           | Female |       | Ма | Male  |   | orted |
|-----------|--------|-------|----|-------|---|-------|
| 2019-2020 | 31     | 59.6% | 19 | 36.5% | 2 | 3.8%  |
| Total     | 31     |       | 19 |       | 2 |       |