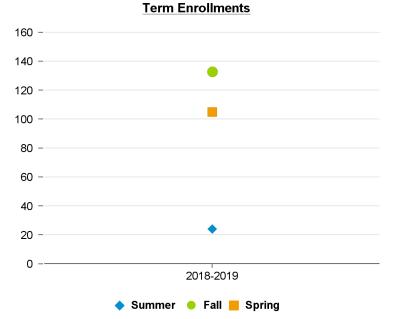

### **Term Success and Retention**

|             | Enrollments | Success Count | Success Rate | Withdrawal Rate |
|-------------|-------------|---------------|--------------|-----------------|
| Fall 2018   | 133         | 77            | 57.9%        | 15.0%           |
| Spring 2019 | 105         | 74            | 70.5%        | 18.1%           |
| Total       | 238         | 151           | 63.4%        | 16.4%           |