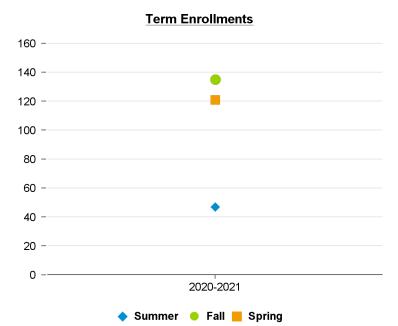

#### Term Enrollments

### **Unduplicated Headcount by Term**

|        | 2020-2021 |
|--------|-----------|
| Summer | 23        |
| Fall   | 37        |
| Spring | 35        |
| Total  | 42        |