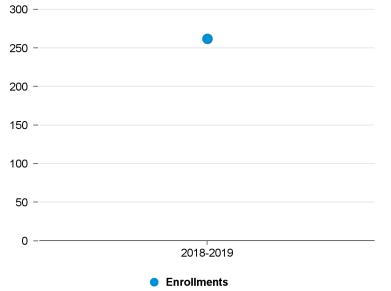

#### **Annual Success and Retention**

|           | Enrollments | Success Count | Success Rate | Withdrawal Rate |
|-----------|-------------|---------------|--------------|-----------------|
| 2018-2019 | 238         | 151           | 63.4%        | 16.4%           |
| Total     | 238         | 151           | 63.4%        | 16.4%           |