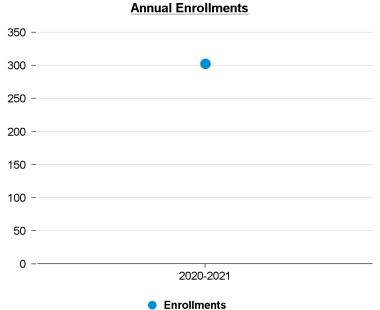

#### **Annual Enrollments**

#### **Annual Success and Retention**

|           | Enrollments | Success Count | Success Rate | Withdrawal Rate |
|-----------|-------------|---------------|--------------|-----------------|
| 2020-2021 | 256         | 184           | 71.9%        | 2.3%            |
| Total     | 256         | 184           | 71.9%        | 2.3%            |