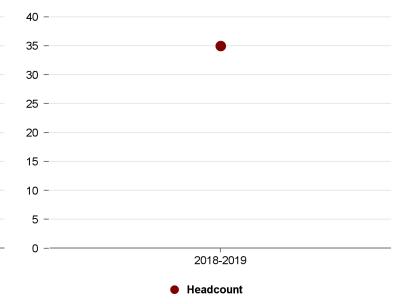

### **Unduplicated Headcount by Term**

|        | 2018-2019 |
|--------|-----------|
| Summer | 14        |
| Fall   | 34        |
| Spring | 30        |
| Total  | 35        |