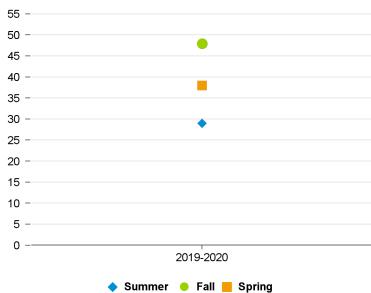

#### **Unduplicated Headcount by Term**

|        | 2019-2020 |
|--------|-----------|
| Summer | 29        |
| Fall   | 48        |
| Spring | 38        |
| Total  | 52        |