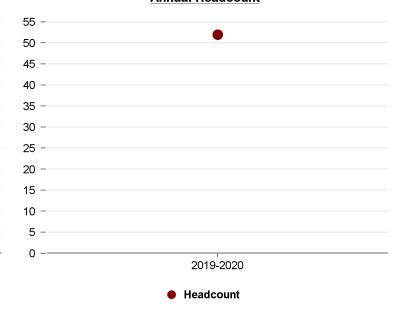

#### **Unduplicated Headcount by Term**

|        | 2019-2020 |
|--------|-----------|
| Summer | 29        |
| Fall   | 48        |
| Spring | 38        |
| Total  | 52        |