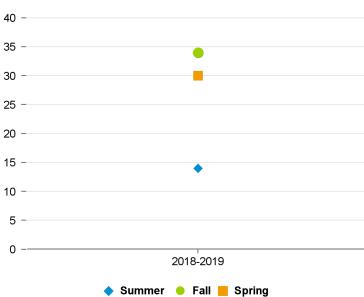

### **Unduplicated Headcount by Term**

|        | 2018-2019 |
|--------|-----------|
| Summer | 14        |
| Fall   | 34        |
| Spring | 30        |
| Total  | 35        |