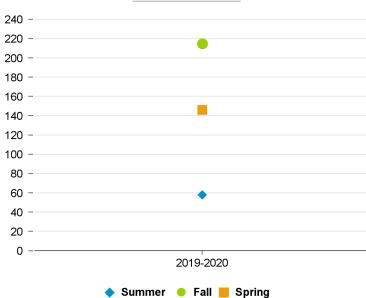

#### **Annual Success and Retention**

|           | Enrollments | Success Count | Success Rate | Withdrawal Rate |
|-----------|-------------|---------------|--------------|-----------------|
| 2019-2020 | 361         | 244           | 67.6%        | 13.6%           |
| Total     | 361         | 244           | 67.6%        | 13.6%           |

### **Term Success and Retention**

|             | Enrollments | Success Count | Success Rate | Withdrawal Rate |
|-------------|-------------|---------------|--------------|-----------------|
| Fall 2019   | 215         | 131           | 60.9%        | 20.0%           |
| Spring 2020 | 146         | 113           | 77.4%        | 4.1%            |
| Total       | 361         | 244           | 67.6%        | 13.6%           |