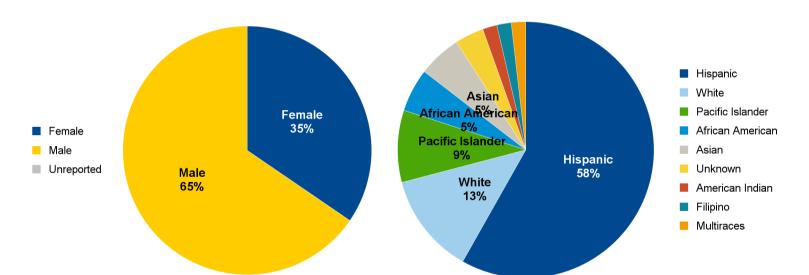

### **PROJCH4 PROGRAM REVIEW**

| DEMOGRAPHICS                        | PROJCH | 4 Students | PROJCH4) | vide (Non-<br>Comparison<br>oup |
|-------------------------------------|--------|------------|----------|---------------------------------|
|                                     | Ν      | %          | Ν        | %                               |
| Female                              | 19     | 34.5%      | 5,433    | 49.4%                           |
| Male                                | 36     | 65.5%      | 5,263    | 47.9%                           |
| Unreported                          | 0      | 0.0%       | 293      | 2.7%                            |
| American Indian/Alaskan Native      | 1      | 1.8%       | 10       | 0.1%                            |
| Asian                               | 3      | 5.5%       | 1,885    | 17.2%                           |
| Black - Non-Hispanic                | 3      | 5.5%       | 313      | 2.8%                            |
| Filipino                            | 1      | 1.8%       | 839      | 7.6%                            |
| Hispanic                            | 32     | 58.2%      | 3,649    | 33.2%                           |
| Pacific Islander                    | 5      | 9.1%       | 260      | 2.4%                            |
| White Non-Hispanic                  | 7      | 12.7%      | 2,836    | 25.8%                           |
| Unknown                             | 2      | 3.6%       | 352      | 3.2%                            |
| Multiraces                          | 1      | 1.8%       | 846      | 7.7%                            |
| Veteran                             | 2      | 3.6%       | 495      | 4.5%                            |
| Not a Veteran                       | 53     | 96.4%      | 10,492   | 95.5%                           |
| Does Not Have Identified Disability | 46     | 83.6%      | 10,244   | 93.2%                           |
| Has Identified Disability           | 11     | 20.0%      | 798      | 7.3%                            |
| Current in-state system             | 15     | 27.3%      | 16       | 0.1%                            |
| Previous in-state system            | 3      | 5.5%       | 20       | 0.2%                            |
| Previous temporaty status           | 2      | 3.6%       | 37       | 0.3%                            |
| Not Foster Youth/Unknown            | 35     | 63.6%      | 10,914   | 99.3%                           |
| Age Under 18                        | 24     | 43.6%      | 1,635    | 14.9%                           |
| Age 18 - 22                         | 12     | 21.8%      | 4,933    | 44.9%                           |
| Age 23 - 28                         | 9      | 16.4%      | 1,728    | 15.7%                           |
| Age 29 - 39                         | 8      | 14.5%      | 1,499    | 13.6%                           |
| Age 40 - 49                         | 2      | 3.6%       | 574      | 5.2%                            |
| Age 50 - 59                         | 0      | 0.0%       | 352      | 3.2%                            |
| Age 60+                             | 0      | 0.0%       | 266      | 2.4%                            |
| Basic Skills Student                | 13     | 23.6%      | 2,462    | 22.4%                           |
| Not a Basic Skills Student          | 42     | 76.4%      | 8,525    | 77.6%                           |