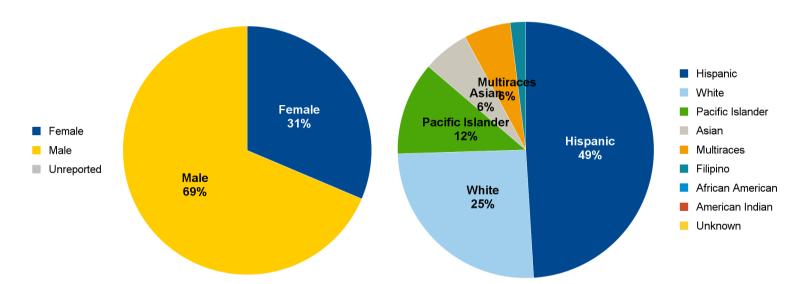

### **PROJCH4 PROGRAM REVIEW**

| DEMOGRAPHICS                        | PROJCH | l4 Students | Collegewide (Non-<br>PROJCH4) Comparison<br>Group |       |  |
|-------------------------------------|--------|-------------|---------------------------------------------------|-------|--|
|                                     | Ν      | %           | Ν                                                 | %     |  |
| Female                              | 16     | 31.4%       | 5,465                                             | 49.2% |  |
| Male                                | 35     | 68.6%       | 5,306                                             | 47.8% |  |
| Unreported                          | 0      | 0.0%        | 331                                               | 3.0%  |  |
| American Indian/Alaskan Native      | 0      | 0.0%        | 17                                                | 0.2%  |  |
| Asian                               | 3      | 5.9%        | 1,908                                             | 17.2% |  |
| Black - Non-Hispanic                | 0      | 0.0%        | 291                                               | 2.6%  |  |
| Filipino                            | 1      | 2.0%        | 751                                               | 6.8%  |  |
| Hispanic                            | 25     | 49.0%       | 3,795                                             | 34.2% |  |
| Pacific Islander                    | 6      | 11.8%       | 246                                               | 2.2%  |  |
| White Non-Hispanic                  | 13     | 25.5%       | 2,916                                             | 26.3% |  |
| Unknown                             | 0      | 0.0%        | 349                                               | 3.1%  |  |
| Multiraces                          | 3      | 5.9%        | 830                                               | 7.5%  |  |
| Veteran                             | 1      | 2.0%        | 511                                               | 4.6%  |  |
| Not a Veteran                       | 50     | 98.0%       | 10,592                                            | 95.4% |  |
| Does Not Have Identified Disability | 44     | 86.3%       | 10,289                                            | 92.7% |  |
| Has Identified Disability           | 9      | 17.6%       | 872                                               | 7.9%  |  |
| Current in-state system             | 6      | 11.8%       | 13                                                | 0.1%  |  |
| Previous in-state system            | 3      | 5.9%        | 12                                                | 0.1%  |  |
| Previous temporaty status           | 1      | 2.0%        | 43                                                | 0.4%  |  |
| Not Foster Youth/Unknown            | 43     | 84.3%       | 11,034                                            | 99.4% |  |
| Age Under 18                        | 19     | 37.3%       | 1,760                                             | 15.9% |  |
| Age 18 - 22                         | 13     | 25.5%       | 4,994                                             | 45.0% |  |
| Age 23 - 28                         | 5      | 9.8%        | 1,605                                             | 14.5% |  |
| Age 29 - 39                         | 9      | 17.6%       | 1,453                                             | 13.1% |  |
| Age 40 - 49                         | 5      | 9.8%        | 593                                               | 5.3%  |  |
| Age 50 - 59                         | 0      | 0.0%        | 394                                               | 3.5%  |  |
| Age 60+                             | 0      | 0.0%        | 303                                               | 2.7%  |  |
| Basic Skills Student                | 7      | 13.7%       | 1,985                                             | 17.9% |  |
| Not a Basic Skills Student          | 44     | 86.3%       | 9,117                                             | 82.1% |  |