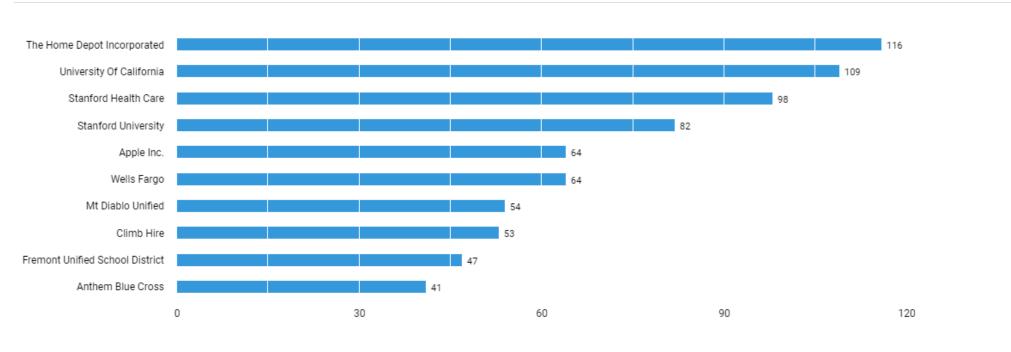

**

Last 12 months AND ( County : San Mateo, CA OR County : San Francisco, CA OR County : Santa Clara, CA OR County : Contra Costa, CA OR County : Alameda, CA )

AND ( BGTOCC : Office / Administrative Assistant OR BGTOCC : Office Manager OR BGTOCC : Executive Assistant OR BGTOCC : Administrative Manager OR BGTOCC :

Legal Secretary OR BGTOCC : Administrative Supervisor OR BGTOCC : Medical Biller OR BGTOCC : Enrollment / Eligibility Specialist OR BGTOCC : Municipal / License /

Court Clerk OR BGTOCC : Collections Manager ) AND ( ( Education : Both sub-baccalaureate and bachelor's-level credentials (inferred) ) AND ( Education : High school or vocational training (specified) OR Education : Associate's degree (specified) OR Education : Not listed (specified) ) )

## Who are these employers?



Unspecified postings: 4,360

## What are the most requested skills? (Specialized Skills)



Unspecified postings: 1,066

There are (15,526 job postings) between (Jul. 01, 2020 - Jun. 30, 2021) in your area for the selected criteria.

#### **Active Selections**

Last 12 months AND ( County : San Mateo, CA OR County : San Francisco, CA OR County : Santa Clara, CA OR County : Contra Costa, CA OR County : Alameda, CA )

AND ( BGTOCC : Office / Administrative Assistant OR BGTOCC : Office Manager OR BGTOCC : Executive Assistant OR BGTOCC : Administrative Manager OR BGTOCC :

Legal Secretary OR BGTOCC : Administrative Supervisor OR BGTOCC : Medical Biller OR BGTOCC : Enrollment / Eligibility Specialist OR BGTOCC : Municipal / License /

Court Clerk OR BGTOCC : Collections Manager ) AND ( ( Educ