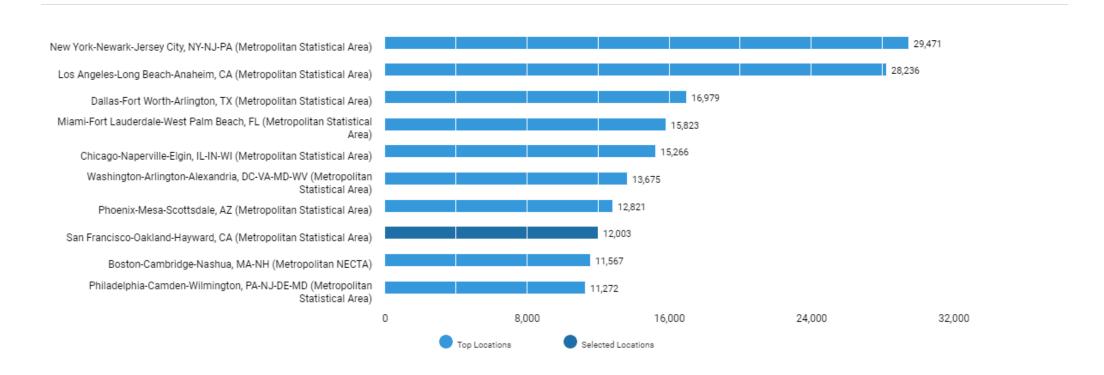

months AND ( County : San Mateo, CA OR County : San Francisco, CA OR County : Santa Clara, CA OR County : Contra Costa, CA OR County : Alameda, CA )

AND ( BGTOCC : Office / Administrative Assistant OR BGTOCC : Office Manager OR BGTOCC : Executive Assistant OR BGTOCC : Administrative Manager OR BGTOCC :

Legal Secretary OR BGTOCC : Administrative Supervisor OR BGTOCC : Medical Biller OR BGTOCC : Enrollment / Eligibility Specialist OR BGTOCC : Municipal / License /

Court Clerk OR BGTOCC : Collections Manager ) AND ( ( Education : Both sub-baccalaureate and bachelor's-level credentials (inferred) ) AND ( Education : High school or vocational training (specified) OR Education : Associate's degree (specified) OR Education : Not listed (specified) ) )

#### What are the in-demand locations?



Unspecified postings: 37,516

## What are the most common certifications for these jobs?



Unspecified postings: 13,801

There are (15,526 job postings) between (Jul. 01, 2020 - Jun. 30, 2021) in your area for the selected criteria.

#### **Active Selections**

Last 12 months AND ( County : San Mateo, CA OR County : San Francisco, CA OR County : Santa Clara, CA OR County : Contra Costa, CA OR County : Alameda, CA )

AND ( BGTOCC : Office / Administrative Assistant OR BGTOCC : Office Manager OR BGTOCC : Executive Assistant OR BGTOCC : Administrative Manager OR BGTOCC :

Legal Secretary OR BGTOCC : Administrative Supervisor OR BGTOCC : Medical Biller OR BGTOCC : Enrollment / Eligibility Specialist OR BGTOCC : Municipal / License /

Court Clerk OR BGTOCC : Collections Manager ) AND ( ( Edu