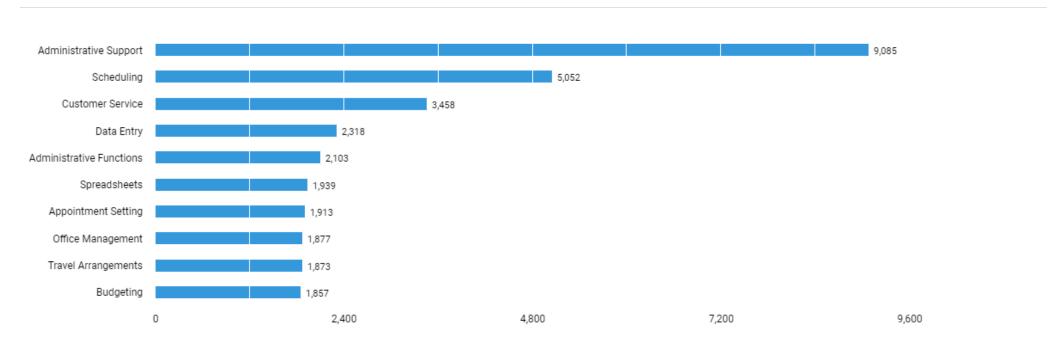

## What are the most requested skills? (Specialized Skills)

Unspecified postings: 1,066

There are (15,526 job postings) between (Jul. 01, 2020 - Jun. 30, 2021) in your area for the selected criteria.