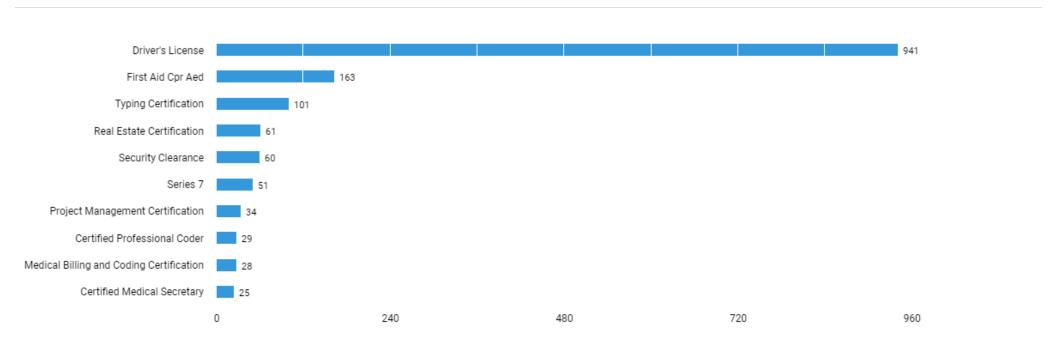

## What are the most common certifications for these jobs?

Unspecified postings: 13,801

There are (15,526 job postings) between (Jul. 01, 2020 - Jun. 30, 2021) in your area for the selected criteria.