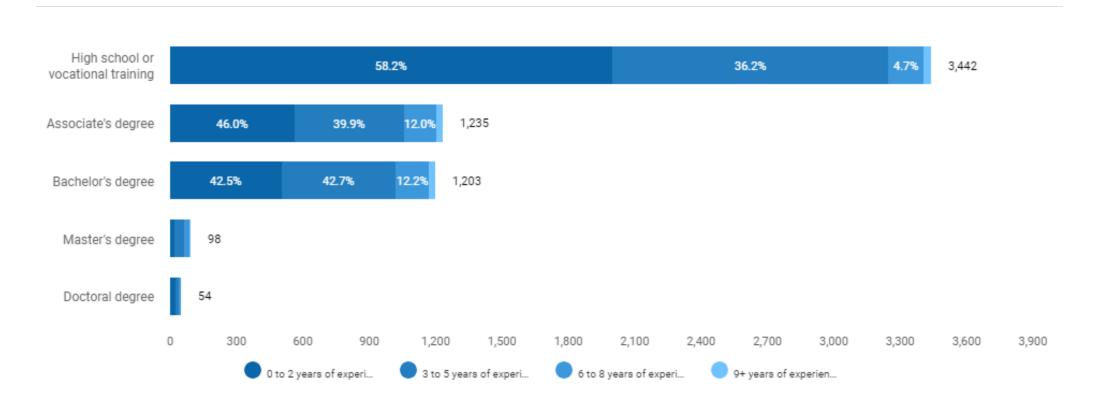

# What are the education and experience levels for these jobs?

Unspecified postings: 11,361