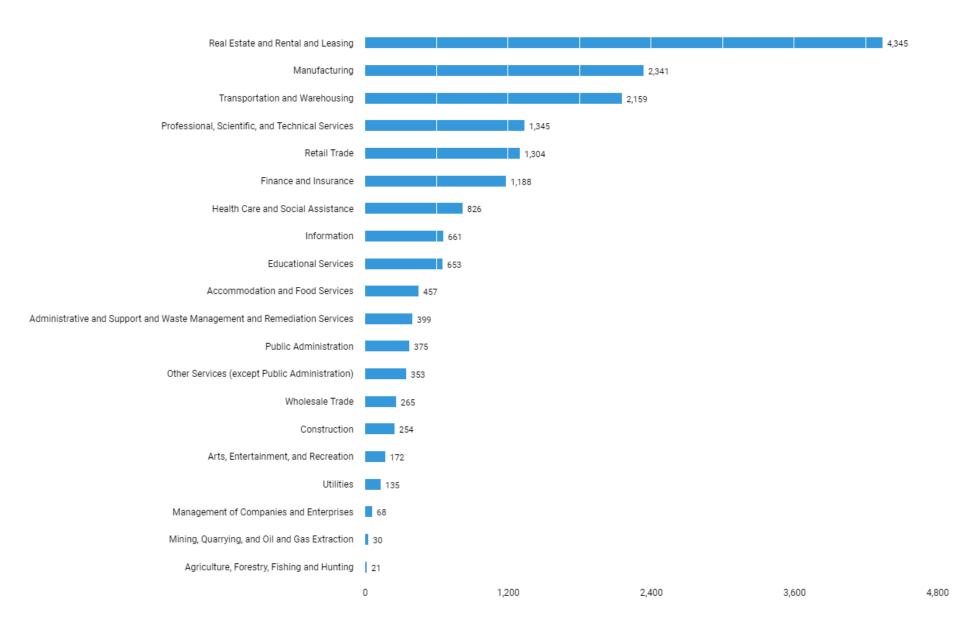

#### Who is hiring and in what industries?

## The jobs are categorized into the following industries

Unspecified postings: 7,325

There are (24,676 job postings) between (Jun. 21, 2021 - Jun. 20, 2022 (Data not available after Jun. 19, 2022)) in your area for the selected criteria.