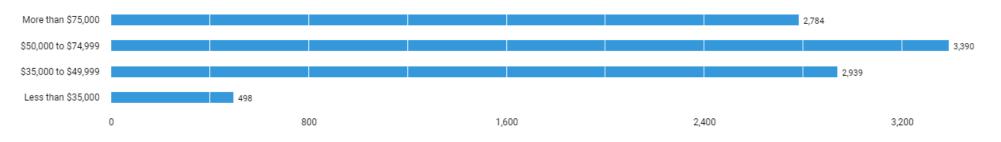

# What are salary indicators for this occupation?

# The salaries of these jobs are distributed across the following categories

Mean real-time salary = \$66K Median real-time salary = \$57K

Unspecified postings: 15,065

There are (24,676 job postings) between (Jun. 21, 2021 - Jun. 20, 2022 (Data not available after Jun. 19, 2022)) in your area for the selected criteria.