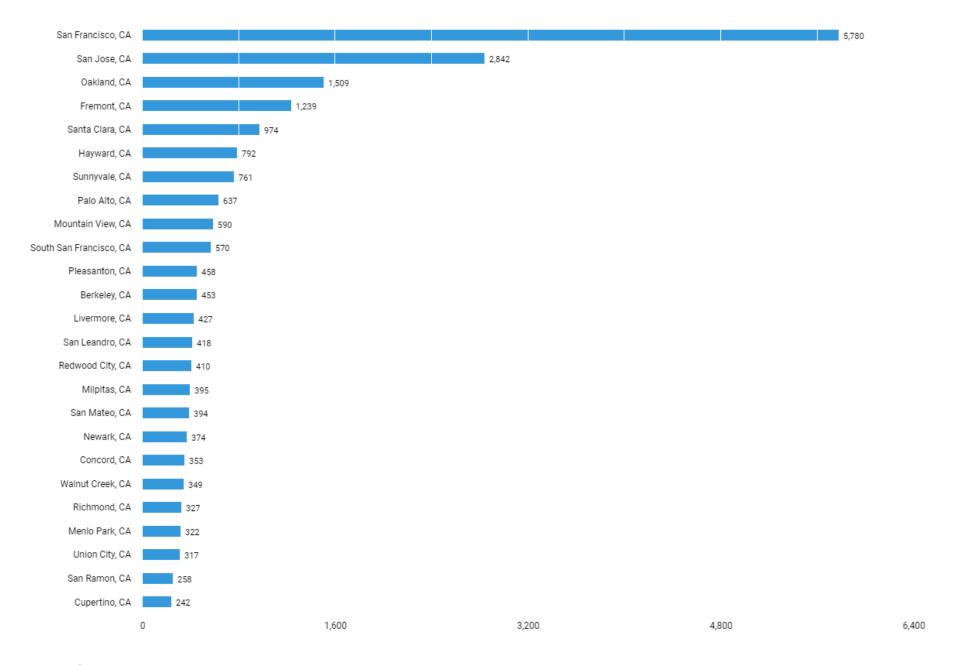

#### What does demand for this occupation look like?

## The jobs are in the following locations

Unspecified postings: 0

There are (24,676 job postings) between (Jun. 21, 2021 - Jun. 20, 2022 (Data not available after Jun. 19, 2022)) in your area for the selected criteria.

There are (24,676 job postings) between (Jun. 21, 2021 - Jun. 20, 2022 (Data not available after Jun. 19, 2022)) in your area for the selected criteria.