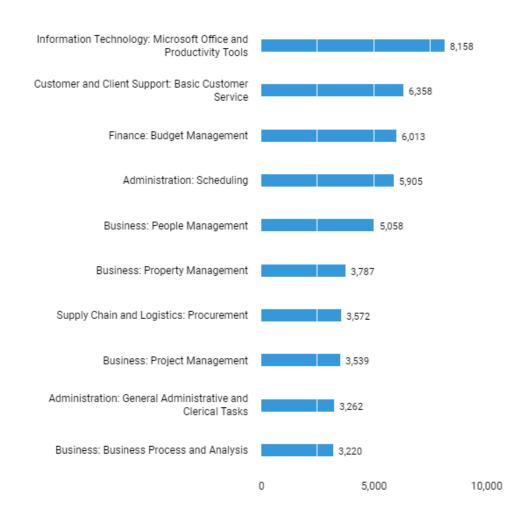

#### The following skill clusters are most requested

Jun. 21, 2021 - Jun. 20, 2022 (Data not available after Jun. 19, 2022) There are 24,676 postings available with the current filters applied. There are 3,649 unspecified or unclassified postings.

Unspecified postings: 1,839

8,000

There are (24,676 job postings) between (Jun. 21, 2021 - Jun. 20, 2022 (Data not available after Jun. 19, 2022)) in your area for the selected criteria.