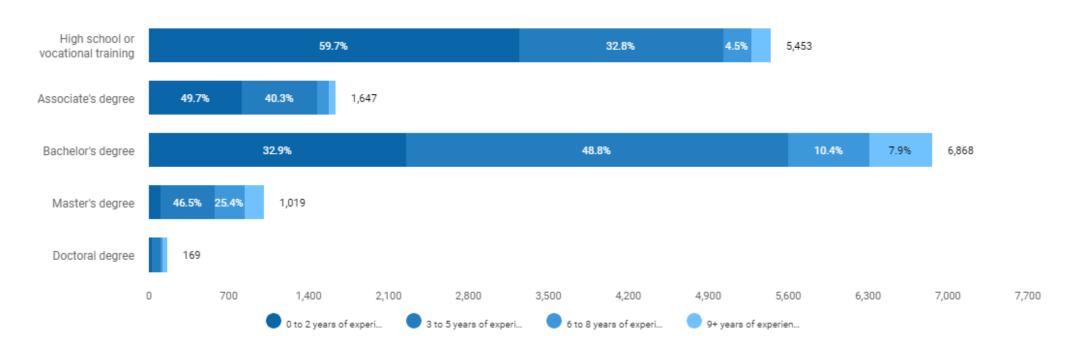

### The following levels of education and levels of experience are requested

Unspecified postings: 13,803