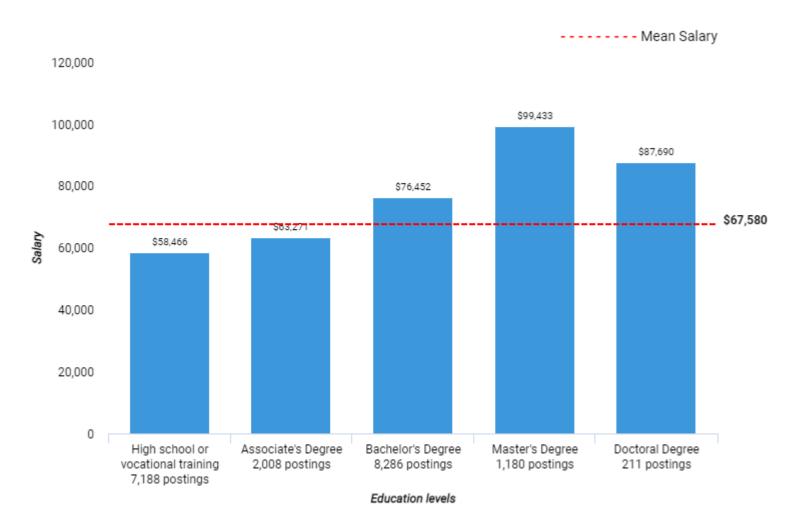

#### The salaries of these jobs are distributed across the following education attainment levels

Unspecified postings: 18,227

There are (24,676 job postings) between (Jun. 21, 2021 - Jun. 20, 2022 (Data not available after Jun. 19, 2022)) in your area for the selected criteria.