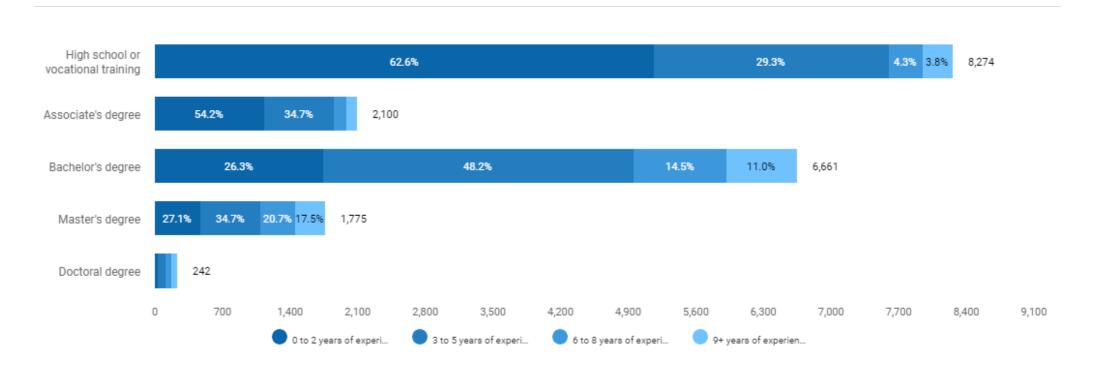

# What are the education and experience levels for these jobs?

Unspecified postings: 30,396