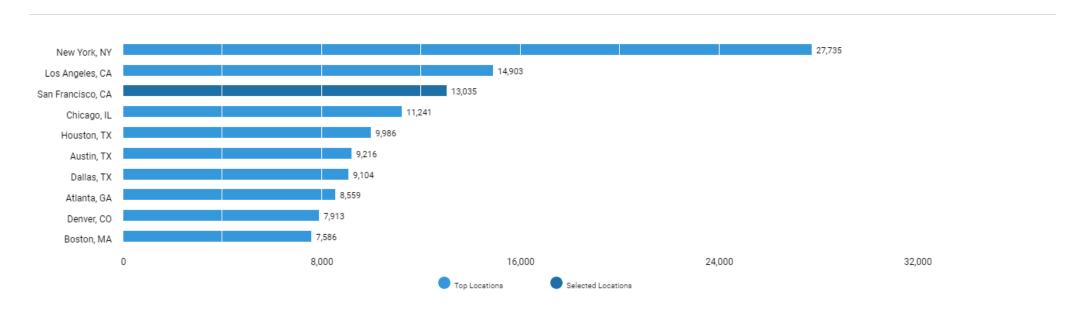

gs) between (Jun. 21, 2021 - Jun. 20, 2022 (Data not available after Jun. 19, 2022)) in your area for the selected criteria.

#### **Active Selections**

Last 365 days AND ( County : San Mateo, CA OR County : San Francisco, CA OR County : Santa Clara, CA OR County : Contra Costa, CA OR County : Alameda, CA ) AND ( BGTOCC : Retail Store Manager / Supervisor OR BGTOCC : Merchandising Manager OR BGTOCC : Human Resources Manager OR BGTOCC : Facilities Manager OR BGTOCC : Marketing Manager OR BGTOCC : General Manager ) AND ( ( Education : Both sub-baccalaureate and bachelor's-level credentials (inferred) ) OR ( Education : High school or vocational training (specified) OR Education : Associate's degree (specified) OR Education : Not listed (specified) )

#### What are the in-demand locations?



Unspecified postings: 23,059

# What are the most common certifications for these jobs?



Unspecified postings: 38,315

There are (43,997 job postings) between (Jun. 21, 2021 - Jun. 20, 2022 (Data not available after Jun. 19, 2022)) in your area for the selected criteria.

#### **Active Selections**

Last 365 days AND ( County : San Mateo, CA OR County : San Francisco, CA OR County : Santa Clara, CA OR County : Contra Costa, CA OR County : Alameda, CA ) AND ( BGTOCC : Retail Store Manager / Supervisor OR BGTOCC : Merchandising Manager OR BGTOCC : Human Resources Manager OR BGTOCC : Facilities Manager OR BGTOCC : Marketing Manager OR BGTOCC : General Manager ) AND ( ( Education : Both sub-baccalaureate and bachelor's-level credentials (inferred) ) OR ( Education : High school or vocation