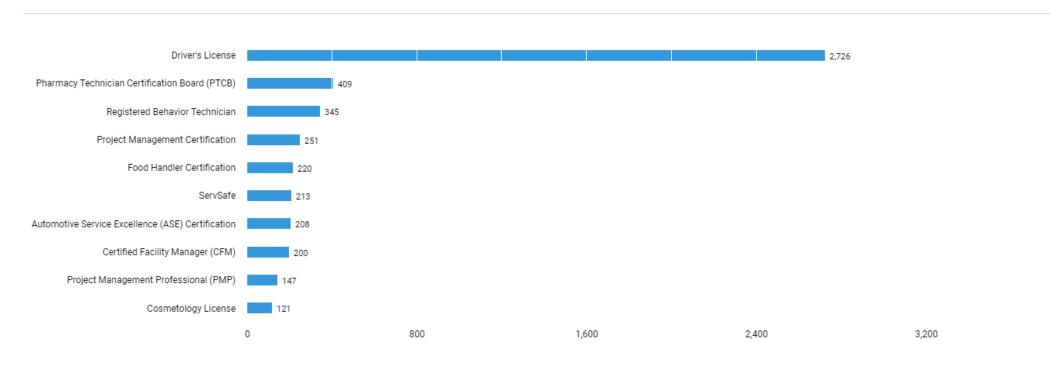

# What are the most common certifications for these jobs?

Unspecified postings: 38,315

There are (43,997 job postings) between (Jun. 21, 2021 - Jun. 20, 2022 (Data not available after Jun. 19, 2022)) in your area for the selected criteria.