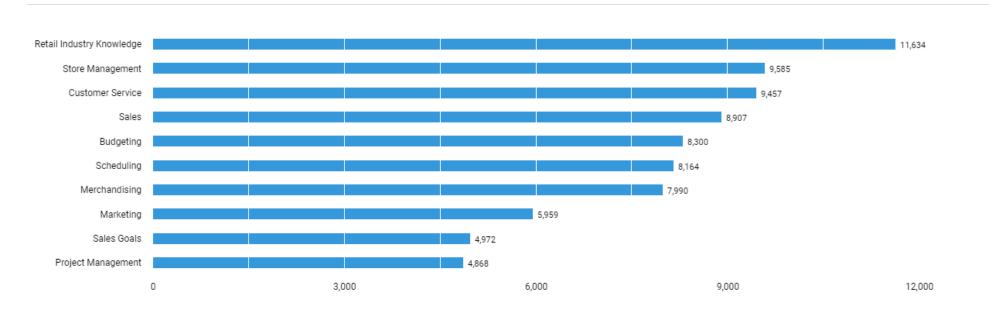

# What are the most requested skills? (Specialized Skills)

Unspecified postings: 3,567

There are (43,997 job postings) between (Jun. 21, 2021 - Jun. 20, 2022 (Data not available after Jun. 19, 2022)) in your area for the selected criteria.