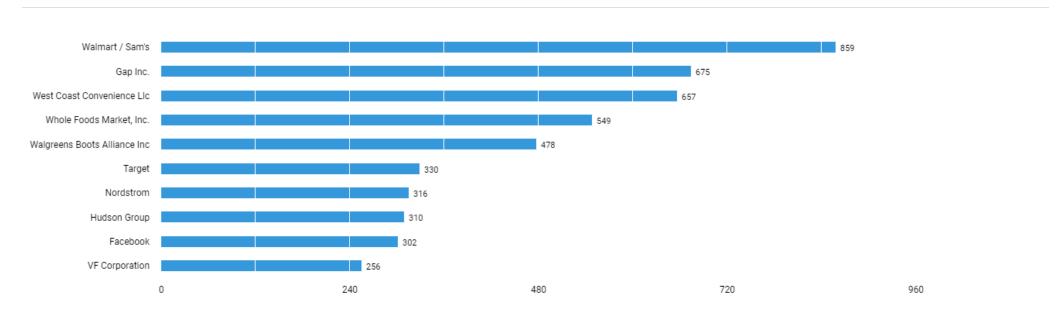

job postings) between (Jun. 21, 2021 - Jun. 20, 2022 (Data not available after Jun. 19, 2022)) in your area for the selected criteria.

#### **Active Selections**

Last 365 days AND ( County : San Mateo, CA OR County : San Francisco, CA OR County : Santa Clara, CA OR County : Contra Costa, CA OR County : Alameda, CA ) AND (
BGTOCC : Retail Store Manager / Supervisor OR BGTOCC : Merchandising Manager OR BGTOCC : Human Resources Manager OR BGTOCC : Facilities Manager OR BGTOCC :
Marketing Manager OR BGTOCC : General Manager ) AND ( ( Education : Both sub-baccalaureate and bachelor's-level credentials (inferred) ) OR ( Education : High school or vocational training (specified) OR Education : Associate's degree (specified) OR Education : Not listed (specified) )

## Who are these employers?



Unspecified postings: 4,864

# What are the most requested skills? (Specialized Skills)



Unspecified postings: 3,567

There are (43,997 job postings) between (Jun. 21, 2021 - Jun. 20, 2022 (Data not available after Jun. 19, 2022)) in your area for the selected criteria.

#### **Active Selections**

Last 365 days AND ( County : San Mateo, CA OR County : San Francisco, CA OR County : Santa Clara, CA OR County : Contra Costa, CA OR County : Alameda, CA ) AND ( BGTOCC : Retail Store Manager / Supervisor OR BGTOCC : Merchandising Manager OR BGTOCC : Human Resources Manager OR BGTOCC : Facilities Manager OR BGTOCC : Marketing Manager OR BGTOCC : General Manager ) AND ( ( Education : Both sub-baccalaureate and bachelor's-level credentials (inferred) ) OR ( Education : High school or vocationa