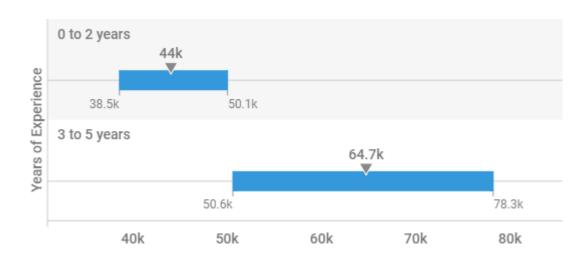

### **Salary By Experience**

Salary distribution is not shown for experience levels with insufficient sample size

# **Years of Experience**