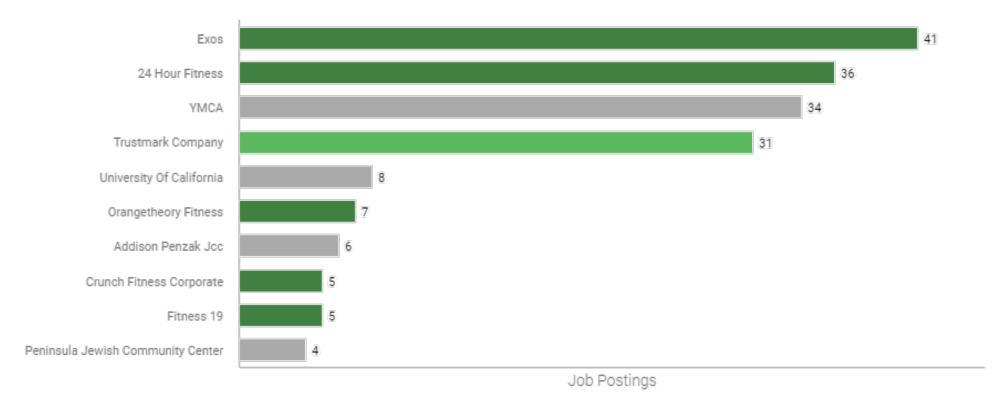

| Job Postings |
|----|-------------------------------------|--------------|
| 1  | Cardiopulmonary Resuscitation (CPR) | 301          |
| 2  | Group Fitness                       | 181          |
| 3  | Teaching                            | 157          |
| 4  | Fitness                             | 132          |
| 5  | Zumba                               | 120          |
| 6  | Yoga                                | 103          |
| 7  | Customer Service                    | 91           |
| 8  | Budgeting                           | 89           |
| 9  | Scheduling                          | 76           |
| 10 | Vaccination                         | 51           |

**Currently displaying: Specialized** 

# **Top Industries**

**Currently displaying: 2digit** 



### **Top Employers**



#### **Top Locations**



| County             | Job Postings (Last 12 Months) | Median Salary | Location Quotient |
|--------------------|-------------------------------|---------------|-------------------|
| Los Angeles, CA    | 248                           | \$46k         | N/A               |
| Santa Clara, CA    | 133                           | \$46k         | N/A               |
| San Diego, CA      | 123                           | \$47k         | N/A               |
| Orange, CA         | 116                           | \$46k         | N/A               |
| Sacramento, CA     | 69                            | \$48k         | N/A               |
| San Francisco, CA  | 62                            | \$46k         | N/A               |
| San Mateo, CA      | 61