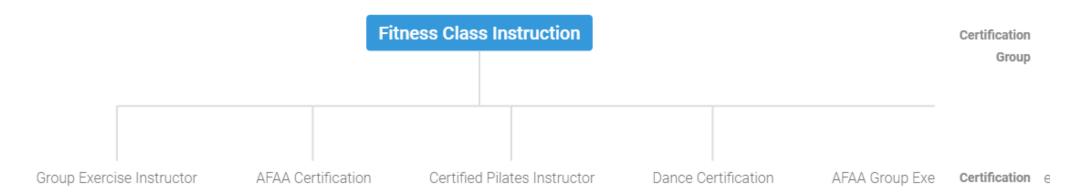

# **Certification Taxonomy**

The Fitness Class Instruction certification group which comprises 5 certifications.