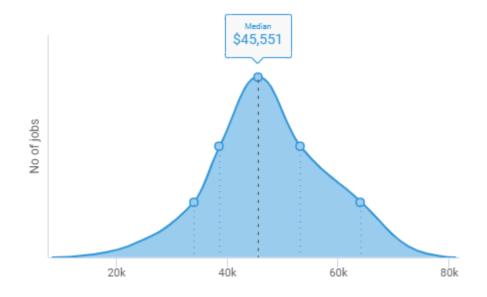

#### **Certification Analysis**

#### **Active Selections**

San Mateo, CA, San Francisco, CA, Santa Clara, CA, Contra Costa, CA, Alameda, CA, Fitness Class Instruction

#### **Certification Metrics**

#### **Job Postings**

Last 12 Months



#### **Location Quotient**



### **Salary Overall**



#### **Salary By Education**



Salary distribution is not shown for education levels with insufficient sample size

### **Salary By Experience**



Salary distribution is not shown for experience levels with insufficient sample size

# **Years of Experience**



#### **Education Level**



# **Top Occupations Requesting Certification(s)**

| Occupation                            | Associated Education Level |
|---------------------------------------|----------------------------|
| Personal Trainer / Fitness Instructor | Bachelor's                 |
| Fitness / Wellness Manager            | High school or vocational  |
| Coach                                 | High school or vocational  |
| Vocational Education Instructor       | NA                         |
| College Professor / Instruc