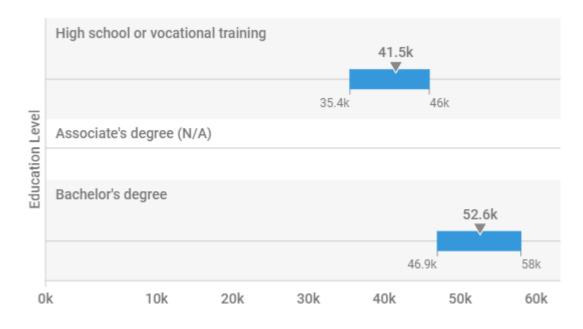

#### **Salary By Education**

Salary distribution is not shown for education levels with insufficient sample size