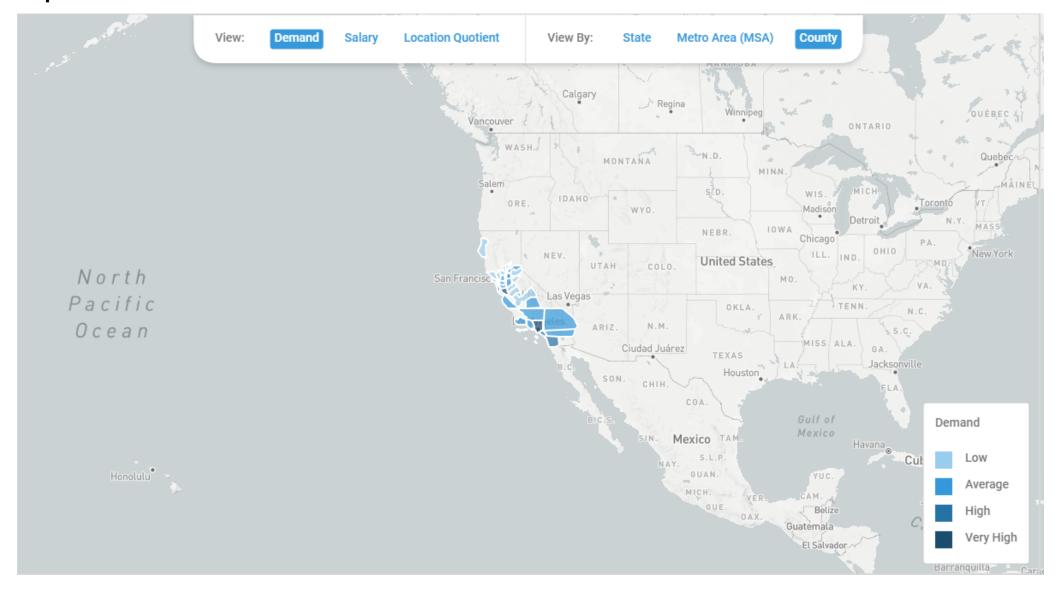

----------------------------------|--------------|
| 1  | Cardiopulmonary Resuscitation (CPR) | 301          |
| 2  | Group Fitness                       | 181          |
| 3  | Teaching                            | 157          |
| 4  | Fitness                             | 132          |
| 5  | Zumba                               | 120          |
| 6  | Yoga                                | 103          |
| 7  | Customer Service                    | 91           |
| 8  | Budgeting                           | 89           |
| 9  | Scheduling                          | 76           |
| 10 | Vaccination                         | 51           |

**Currently displaying: Specialized** 

# **Top Industries**

**Currently displaying: 2digit** 



### **Top Employers**



#### **Top Locations**



| County             | Job Postings (Last 12 Months) | Median Salary | Location Quotient |
|--------------------|-------------------------------|---------------|-------------------|
| Los Angeles, CA    | 248                           | \$46k         | N/A               |
| Santa Clara, CA    | 133                           | \$46k         | N/A               |
| San Diego, CA      | 123                           | \$47k         | N/A               |
| Orange, CA         | 116                           | \$46k         | N/A               |
| Sacramento, CA     | 69                            | \$48k         | N/A               |
| San Francisco, CA  | 62                            | \$46k         | N/A               |
| San Mateo, CA      | 61                            | \$42k         |