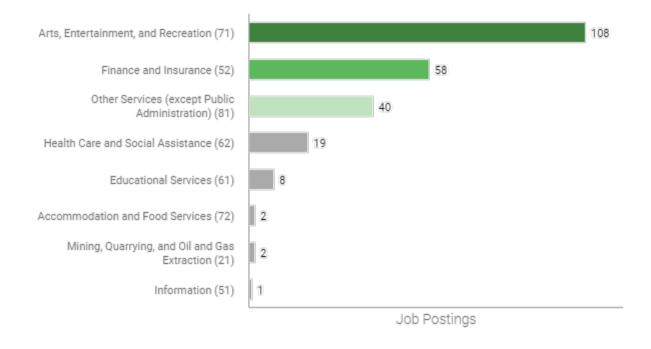

| Job Postings |
|----|-------------------------------------|--------------|
| 1  | Cardiopulmonary Resuscitation (CPR) | 301          |
| 2  | Group Fitness                       | 181          |
| 3  | Teaching                            | 157          |
| 4  | Fitness                             | 132          |
| 5  | Zumba                               | 120          |
| 6  | Yoga                                | 103          |
| 7  | Customer Service                    | 91           |
| 8  | Budgeting                           | 89           |
| 9  | Scheduling                          | 76           |
| 10 | Vaccination                         | 51           |

**Currently displaying: Specialized** 

# **Top Industries**

**Currently displaying: 2digit** 



### **Top Employers**



#### **Top Locations**



| County             | Job Postings (Last 12 Months) | Median Salary | Location Quotient |
|--------------------|-------------------------------|---------------|-------------------|
| Los Angeles, CA    | 248                           | \$46k         | N/A               |
| Santa Clara, CA    | 133                           | \$46k         | N/A               |
| San Diego, CA      | 123                           | \$47k         | N/A               |
| Orange, CA         | 116                           | \$46k         | N/A               |
| Sacramento, CA     | 69                            | \$48k         | N/A               |
| San Francisco, CA  | 62                            | \$46k         | N/A               |
| San Mateo, CA