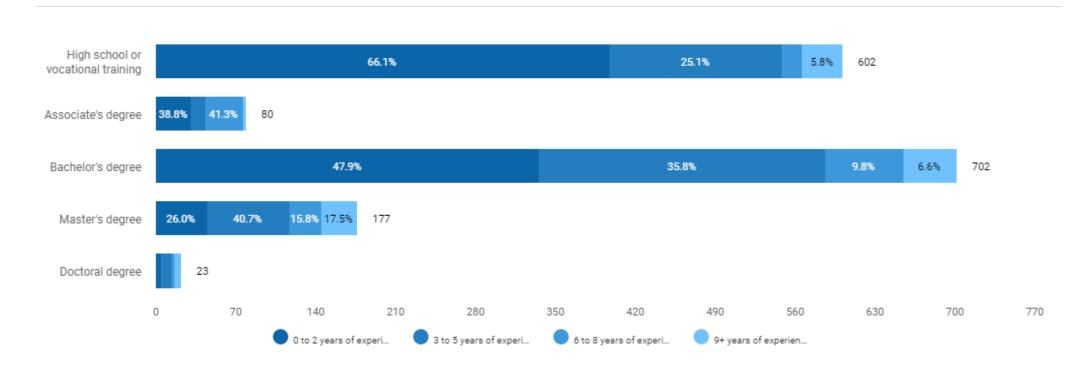

### **Active Selections**

Last 365 days AND ( County : San Mateo, CA OR County : San Francisco, CA OR County : Santa Clara, CA OR County : Contra Costa, CA OR County : Alameda, CA ) AND ( BGTOCC : Coach ) AND ( Education : Both sub-baccalaureate and bachelor's-level credentials (inferred) ) OR ( Education : High school or vocational training (specified) OR Education : Not listed (specified) )

# What are the education and experience levels for these jobs?

Unspecified postings: 3,765

There are (2,891 job postings) between (Jun. 22, 2021 - Jun. 21, 2022) in your area for the selected criteria.