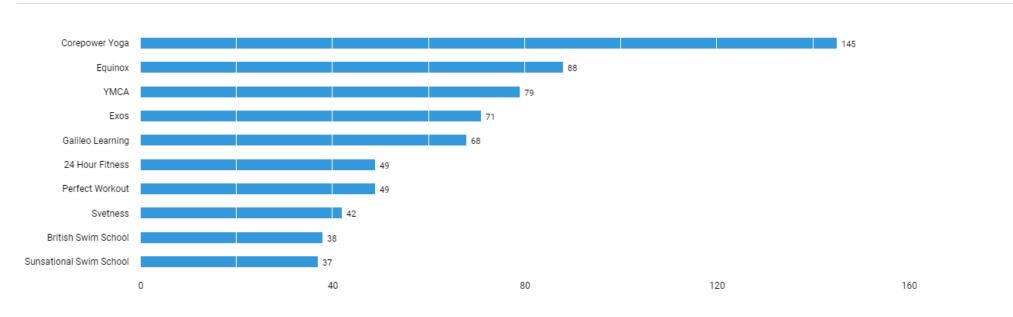

### **Active Selections**

Last 365 days AND ( County : San Mateo, CA OR County : San Francisco, CA OR County : Santa Clara, CA OR County : Contra Costa, CA OR County : Alameda, CA ) AND ( BGTOCC : Personal Trainer / Fitness Instructor ) AND ( Education : Both sub-baccalaureate and bachelor's-level credentials (inferred) ) OR ( Education : High school or vocational training (specified) OR Education : Associate's degree (specified) OR Education : Not listed (specified) )

## Who are these employers?

Unspecified postings: 365