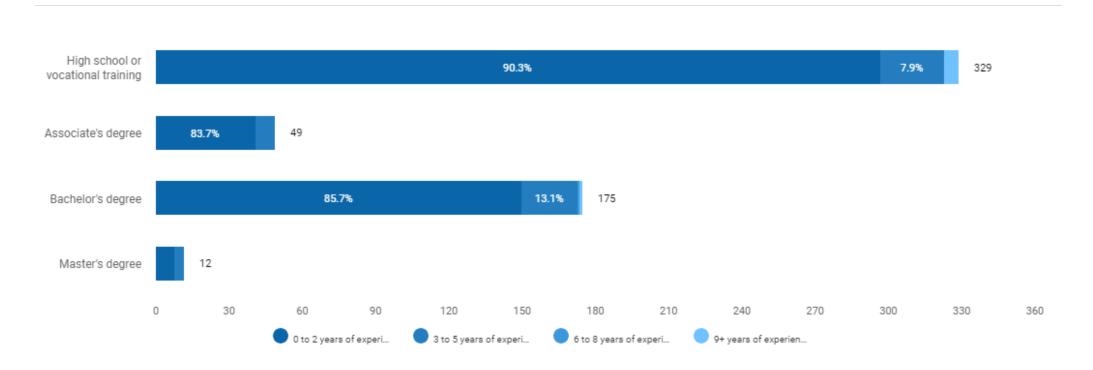

# What are the education and experience levels for these jobs?

Unspecified postings: 2,419