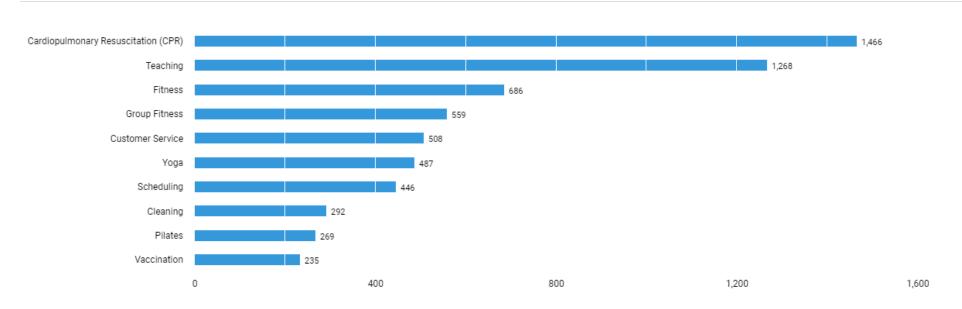

# What are the education and experience levels for these jobs?

Unspecified postings: 3,765

There are (2,891 job postings) between (Jun. 22, 2021 - Jun. 21, 2022) in your area for the selected criteria.

# What are the most requested skills? (Specialized Skills)

Unspecified postings: 551

There are (2,891 job postings) between (Jun. 22, 2021 - Jun. 21, 2022) in your area for the selected criteria.