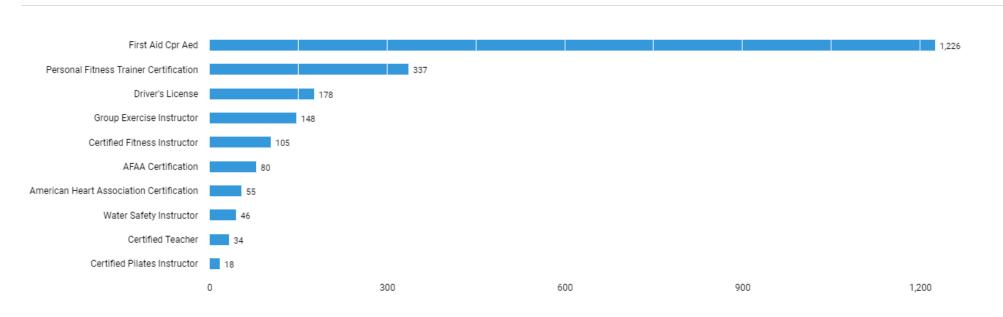

# What are the most common certifications for these jobs?

Unspecified postings: 1,284

There are (2,891 job postings) between (Jun. 22, 2021 - Jun. 21, 2022) in your area for the selected criteria.