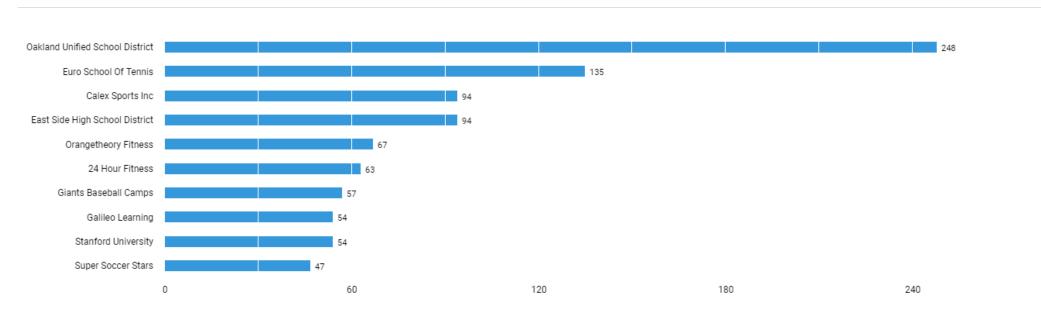

## Who are these employers?

Unspecified postings: 540

# What are the most requested skills? (Specialized Skills)

Unspecified postings: 971

There are (4,902 job postings) between (Jun. 22, 2021 - Jun. 21, 2022) in your area for the selected criteria.