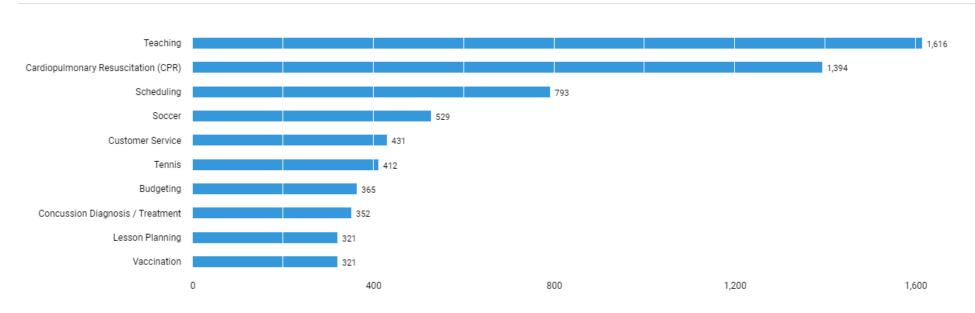

# What are the most common certifications for these jobs?

Unspecified postings: 3,155

There are (4,902 job postings) between (Jun. 22, 2021 - Jun. 21, 2022) in your area for the selected criteria.