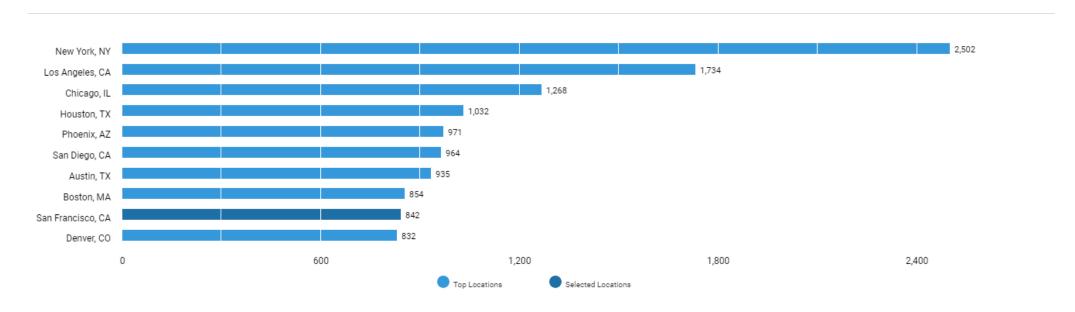

ducation : High school or vocational training (specified) OR Education : Not listed (specified) ) )

## Who are these employers?



Unspecified postings: 540

# What are the most requested skills? (Specialized Skills)



Unspecified postings: 971

There are (4,902 job postings) between (Jun. 22, 2021 - Jun. 21, 2022) in your area for the selected criteria.

### **Active Selections**

Last 365 days AND ( County : San Mateo, CA OR County : San Francisco, CA OR County : Santa Clara, CA OR County : Contra Costa, CA OR County : Alameda, CA ) AND ( BGTOCC : Coach ) AND ( Education : Both sub-baccalaureate and bachelor's-level credentials (inferred) ) OR ( Education : High school or vocational training (specified) OR Education : Not listed (specified) ) )

#### What are the in-demand locations?



Unspecified postings: 2,109

# What are the most common certifications for these jobs?



Unspecified postings: 3,155

There are (4,902 job postings) between (Jun. 22, 2021 - Jun. 21, 2022) in your area for the selected criteria.

### **Active Selections**

Last 365 days AND ( County : San Mateo, CA OR County : San Francisco, CA OR County : Santa Clara, CA OR County : Contra Costa, CA OR County : Alameda, CA ) AND ( BGTOCC : Coach ) AND ( Education : Both sub-baccalaureate and bachelor's-level credentials (inferred) ) OR ( Education : High school or vocational training (specified) OR Education : Not listed (specified) )

# What are the education and experience levels for these jobs?



Unspecified postings: 3,765

There are (2,891 job postings) between (Jun. 22, 2021 - Jun. 21, 2022) in