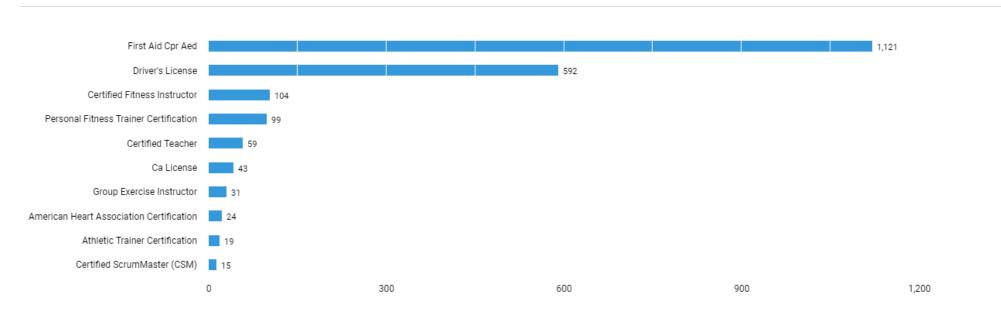

# What are the most common certifications for these jobs?

Unspecified postings: 1,284

There are (2,891 job postings) between (Jun. 22, 2021 - Jun. 21, 2022) in your area for the selected criteria.