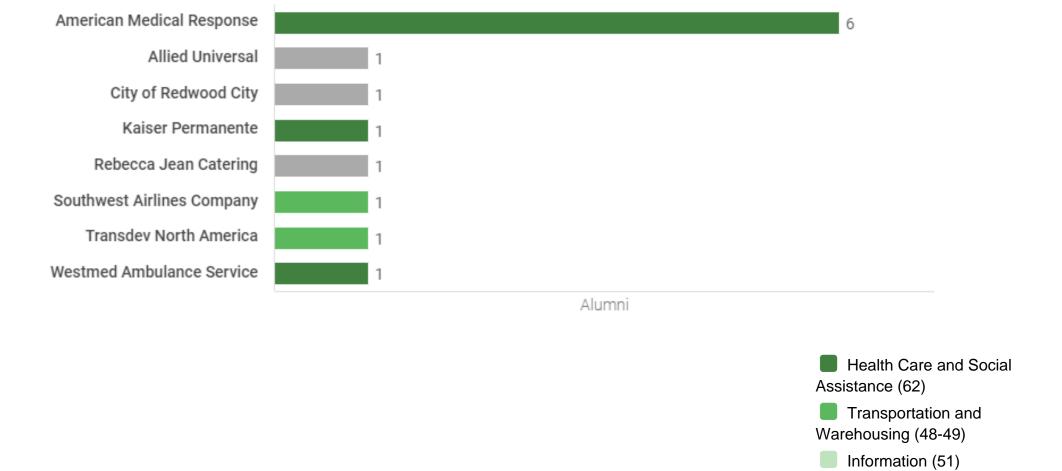

# **Top Industries**

Currently displaying: 2-digit NAICS

# **Top Employers**

Others