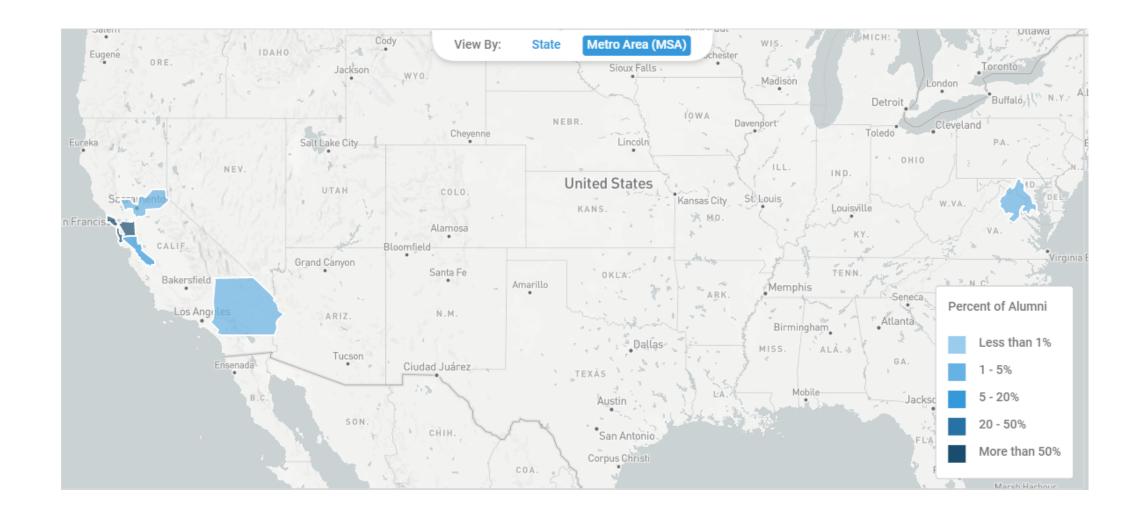

### **Current Place of Residence**

92% 4% 0%
In-State Out-of-State (US) International